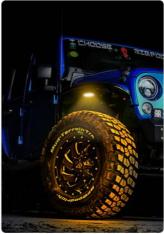

# BEFORE AND AFTER INSTALLATION

BEFORE INSTALLATION

POST-INSTALLATION

# 

On Boat

On Motorcycle

In the Vehicle

**Under Wheel** 

Applications:

One of the primary applications for the Car Headlight LED Tube Strip is in automotive lighting. These strips can be easily installed inside or outside of your car's headlights, providing bright and reliable illumination that will last for up to 50,000 hours. The SMD2835 LED chips used in this product are highly efficient and long-lasting, with a lifespan of over 50,000 hours. This makes them ideal for use in a variety of different environments, including harsh weather conditions and extreme temperatures.