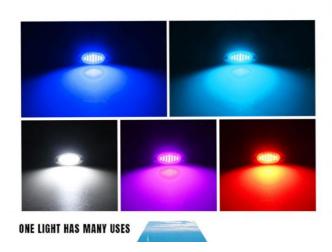

### **Product Specification**

Lifespan: Over 50000 Hours

Color: Pink/Green/Ice Blue/Blue/Red/White

Application Models: All Models
 Led Chip: SMD2835
 Product Voltage: 12V
 Product Waterproof: Yes

Lighting Modes: AL-2835-24Led
 Installation: Easy To Install
 Package Includes: 1 LED Light
 Dimension: 7cm/2.755inch
 Light Color: Multi-color Optional

### Features:

Product Name: Car Ambient Light
Led Type: SMD 2835
Application Models: All Models
Product Lifespan: Up To 50,000 Hours
Power: 1.2W
Product Name: Automotive LED Light Bulbs

Features:

Certification:CE ROHS
Application:Car/Truck/Motorcycle
Color:Pink/Green/Ice blue/Blue/Red/White
Place of Origin:Guang Dong, China

### **Technical Parameters:**

| Product Name:       | Automotive LED Light Bulbs            |
|---------------------|---------------------------------------|
| Product Type:       | Car Ambient Light                     |
| Usage:              | Car Truck Decorative Atmosphere Light |
| Product Lifespan:   | Up To 50,000 Hours                    |
| Feature:            | High Brightness                       |
| Certification:      | CE ROHS                               |
| Waterproof rate     | IP67 Waterproof                       |
| LED Type:           | SMD2835                               |
| Color:              | Pink/Green/Ice blue/Blue/Red/White    |
| Application Models: | All Models                            |
|                     |                                       |