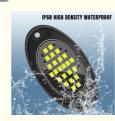

# 12V Waterproof Chassis Light 2835 LED Single Color Pure White 24 LED Rock Light For Truck Jeep ATV UTV Offroad Underglow

### **Product Specification**

Lifespan: Over 50000 Hours

Color: Pink/Green/Ice Blue/Blue/Red/White

Application Models: All Models
 Led Chip: SMD2835
 Product Voltage: 12V
 Product Waterproof: Yes

Lighting Modes: AL-2835-24Led
 Installation: Easy To Install
 Package Includes: 1 LED Light
 Dimension: 7cm/2.755inch
 Light Color: Multi-color Optional