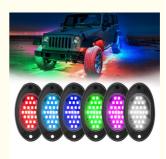

# 12V Waterproof Chassis Light 2835 LED Single Color Pure White 24 LED Rock Light For Truck Jeep ATV UTV Offroad Underglow

### **Product Specification**

Lifespan: Over 50000 Hours

Color: Pink/Green/Ice Blue/Blue/Red/White

Application Models: All Models
 Led Chip: SMD2835
 Product Voltage: 12V
 Product Waterproof: Yes

Lighting Modes: AL-2835-24Led
 Installation: Easy To Install
 Package Includes: 1 LED Light
 Dimension: 7cm/2.755inch
 Light Color: Multi-color Optional

### Features:

Product Name: Car Ambient Light
Led Type: SMD 2835
Application Models: All Models
Product Lifespan: Up To 50,000 Hours
Power: 1.2W
Product Name: Automotive LED Light Bulbs

Features:

Certification:CE ROHS
Application:Car/Truck/Motorcycle
Color:Pink/Green/Ice blue/Blue/Red/White
Place of Origin:Guang Dong, China