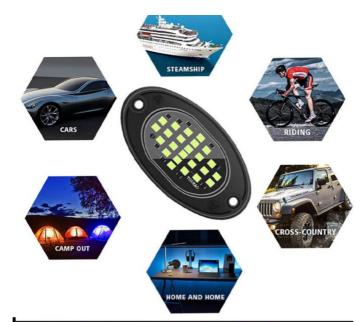

# 

On Boat

On Motorcycle

In the Vehicle

**Under Wheel** 

Applications:

One of the primary applications for the Car Headlight LED Tube Strip is in automotive lighting. These strips can be easily installed inside or outside of your car's headlights, providing bright and reliable illumination that will last for up to 50,000 hours. The SMD2835 LED chips used in this product are highly efficient and long-lasting, with a lifespan of over 50,000 hours. This makes them ideal for use in a variety of different environments, including harsh weather conditions and extreme temperatures.

In addition to automotive lighting, the Car Headlight LED Tube Strip can also be used for a variety of other purposes. For example, these strips can be used to create unique and eye-catching lighting effects in your home or office. They can be installed under cabinets, along

walls, or in any other location where you want to add some extra light and flair.

The Dalilah Car Headlight LED Tube Strip is also waterproof, which makes it a great choice for outdoor use. Whether you want to light up your patio or illuminate your garden, these strips are up to the task. They are designed to withstand rain, snow, and other harsh weather conditions, so you can enjoy their bright and colorful light no matter what the weather is like outside.