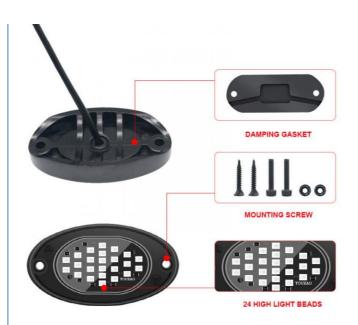

### **Product Specification**

Lifespan: Over 50000 Hours

Color: Pink/Green/Ice Blue/Blue/Red/White

Application Models: All Models
 Led Chip: SMD2835
 Product Voltage: 12V
 Product Waterproof: Yes

Lighting Modes: AL-2835-24Led
 Installation: Easy To Install
 Package Includes: 1 LED Light
 Dimension: 7cm/2.755inch
 Light Color: Multi-color Optional

### Features:

Product Name: Car Ambient Light
Led Type: SMD 2835
Application Models: All Models
Product Lifespan: Up To 50,000 Hours
Power: 1.2W
Product Name: Automotive LED Light Bulbs

Features:

Certification:CE ROHS
Application:Car/Truck/Motorcycle
Color:Pink/Green/Ice blue/Blue/Red/White
Place of Origin:Guang Dong, China

### **Technical Parameters:**

| Product Name:       | Automotive LED Light Bulbs            |
|---------------------|---------------------------------------|
| Product Type:       | Car Ambient Light                     |
| Usage:              | Car Truck Decorative Atmosphere Light |
| Product Lifespan:   | Up To 50,000 Hours                    |
| Feature:            | High Brightness                       |
| Certification:      | CE ROHS                               |
| Waterproof rate     | IP67 Waterproof                       |
| LED Type:           | SMD2835                               |
| Color:              | Pink/Green/Ice blue/Blue/Red/White    |
| Application Models: | All Models                            |
|                     |                                       |