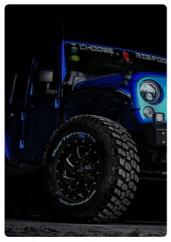

# BEFORE AND AFTER INSTALLATION

BEFORE INSTALLATION

POST-INSTALLATION

# 

On Boat

On Motorcycle

In the Vehicle

**Under Wheel** 

Applications:

One of the primary applications for the Car Headlight LED Tube Strip is in automotive lighting. These strips can be easily installed inside or outside of your car's headlights, providing bright and reliable illumination that will last for up to 50,000 hours. The SMD2835 LED chips used in this product are highly efficient and long-lasting, with a lifespan of over 50,000 hours. This makes them ideal for use in a variety of different environments, including harsh weather conditions and extreme temperatures.