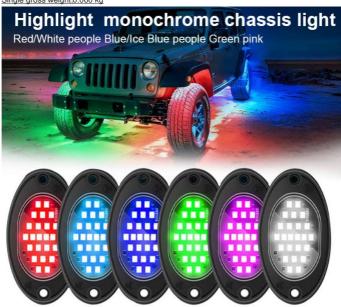

### **Product Specification**

Lifespan: Over 50000 Hours

Color: Pink/Green/Ice Blue/Blue/Red/White

Application Models: All Models
 Led Chip: SMD2835
 Product Voltage: 12V
 Product Waterproof: Yes

Lighting Modes: AL-2835-24Led
 Installation: Easy To Install
 Package Includes: 1 LED Light
 Dimension: 7cm/2.755inch
 Light Color: Multi-color Optional

### Features:

Product Name: Car Ambient Light
Led Type: SMD 2835
Application Models: All Models
Product Lifespan: Up To 50,000 Hours
Power: 1.2W
Product Name: Automotive LED Light Bulbs

Features:

Certification:CE ROHS
Application:Car/Truck/Motorcycle
Color:Pink/Green/Ice blue/Blue/Red/White
Place of Origin:Guang Dong, China

### **Technical Parameters:**

| Product Name:       | Automotive LED Light Bulbs            |
|---------------------|---------------------------------------|
| Product Type:       | Car Ambient Light                     |
| Usage:              | Car Truck Decorative Atmosphere Light |
| Product Lifespan:   | Up To 50,000 Hours                    |
| Feature:            | High Brightness                       |
| Certification:      | CE ROHS                               |
| Waterproof rate     | IP67 Waterproof                       |
| LED Type:           | SMD2835                               |
| Color:              | Pink/Green/Ice blue/Blue/Red/White    |
| Application Models: | All Models                            |
|                     |                                       |