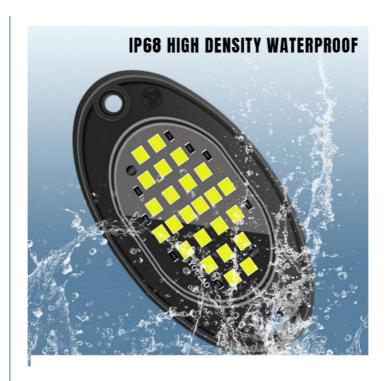

### **Product Specification**

Lifespan: Over 50000 Hours

Color: Pink/Green/Ice Blue/Blue/Red/White

Application Models: All Models
 Led Chip: SMD2835
 Product Voltage: 12V
 Product Waterproof: Yes

Lighting Modes: AL-2835-24Led
 Installation: Easy To Install
 Package Includes: 1 LED Light
 Dimension: 7cm/2.755inch
 Light Color: Multi-color Optional

### **Technical Parameters:**

| Product Name:       | Automotive LED Light Bulbs            |
|---------------------|---------------------------------------|
| Product Type:       | Car Ambient Light                     |
| Usage:              | Car Truck Decorative Atmosphere Light |
| Product Lifespan:   | Up To 50,000 Hours                    |
| Feature:            | High Brightness                       |
| Certification:      | CE ROHS                               |
| Waterproof rate     | IP67 Waterproof                       |
| LED Type:           | SMD2835                               |
| Color:              | Pink/Green/Ice blue/Blue/Red/White    |
| Application Models: | All Models                            |
|                     |                                       |