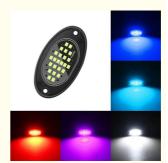

### **Product Specification**

Lifespan: Over 50000 Hours

Color: Pink/Green/Ice Blue/Blue/Red/White

Application Models: All Models
 Led Chip: SMD2835
 Product Voltage: 12V
 Product Waterproof: Yes

Lighting Modes: AL-2835-24Led
 Installation: Easy To Install
 Package Includes: 1 LED Light
 Dimension: 7cm/2.755inch
 Light Color: Multi-color Optional

### Features:

Product Name: Car Ambient Light
Led Type: SMD 2835
Application Models: All Models
Product Lifespan: Up To 50,000 Hours
Power: 1.2W
Product Name: Automotive LED Light Bulbs

Features:

Certification:CE ROHS
Application:Car/Truck/Motorcycle
Color:Pink/Green/Ice blue/Blue/Red/White
Place of Origin:Guang Dong, China