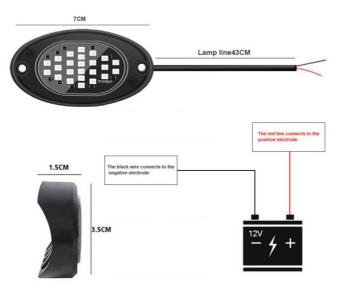

### **Product Specification**

Lifespan: Over 50000 Hours

Color: Pink/Green/Ice Blue/Blue/Red/White

Application Models: All Models
 Led Chip: SMD2835
 Product Voltage: 12V
 Product Waterproof: Yes

Lighting Modes: AL-2835-24Led
 Installation: Easy To Install
 Package Includes: 1 LED Light
 Dimension: 7cm/2.755inch
 Light Color: Multi-color Optional

### **Support and Services:**

The Car Headlight LED Tube Strip product technical support and services include:

Assistance with product installation and setup

Troubleshooting common issues and providing solutions