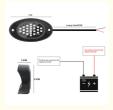

### **Support and Services:**

The Car Headlight LED Tube Strip product technical support and services include:

Assistance with product installation and setup

Troubleshooting common issues and providing solutions

Guidance on product maintenance and care

Repair and replacement services for defective products

Access to product manuals and documentation