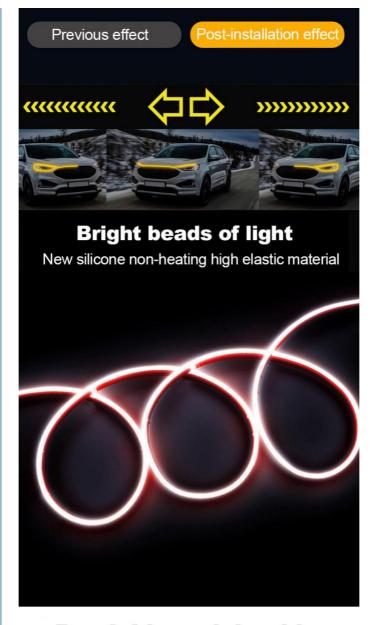

The material used in these lights is ABS, which is a high-quality plastic that is durable and resistant to heat and impact. ABS is also lightweight, making it easy to install and use. The lights are designed to withstand long-term use and will not easily break or wear out. The Car Interior Atmosphere Lights come with 8 lighting modes, which allow you to change the color and brightness of the lights according to your preference. Whether you want a calming blue light or a vibrant red light, these lights have got you covered. The lighting modes can be easily changed with the remote control.

## **Bendable and durable**

Flexible rubber material, bending deformation, high temperature resistance, wear resistance