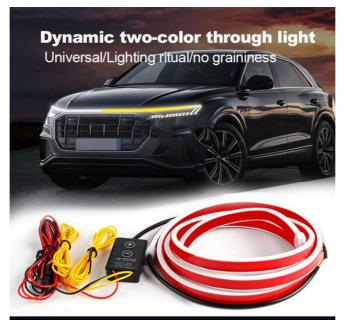

The control method used for these lights is remote control. With the remote control, you can easily change the color, brightness, and lighting mode of the lights. The remote control is easy to use and can be operated from a distance, so you don't have to reach out to the lights to change the settings.

These Car Interior Atmosphere Lights are designed to fit any car model. The lights come with an adhesive tape that can be easily installed on any surface. You can install them under the dashboard, on the door panel, or even on the ceiling of your car. The installation process is simple and can be done in minutes