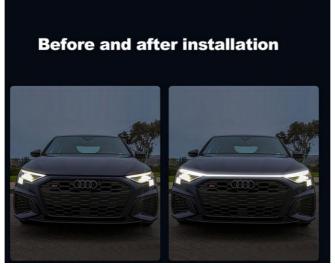

### **Applications:**

The Car Ambience Lighting features multi-color LED lights that can change colors automatically or manually. The LED lights emit a soft

glow that is not too bright and not too dim, creating a comfortable and relaxing atmosphere.