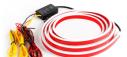

• Car Fitment: · Position: Inner • CRI (Ra>):

 Control Method: Remote Control Length Of Strips 1.5m/1.8m

The control method used for these lights is remote control. With the remote control, you can easily change the color, brightness, and lighting mode of the lights. The remote control is easy to use and can be operated from a distance, so you don't have to reach out to the lights to change the settings.

### **Technical Parameters:**

| Input Voltage           | DC12V                 |  |
|-------------------------|-----------------------|--|
| Color                   | Multi-color.RGB       |  |
| Remote Control          | APP, Remote Control   |  |
| Product Name            | Car decorative lights |  |
| Working Temperature(°C) | -20 - 80              |  |
| Material                | PVC                   |  |
| Lamp Luminous Flux(Im)  | 90                    |  |
| Lifespan                | 50,000 Hours          |  |
| Waterproof              | IP68                  |  |
| Light Source            | LED                   |  |