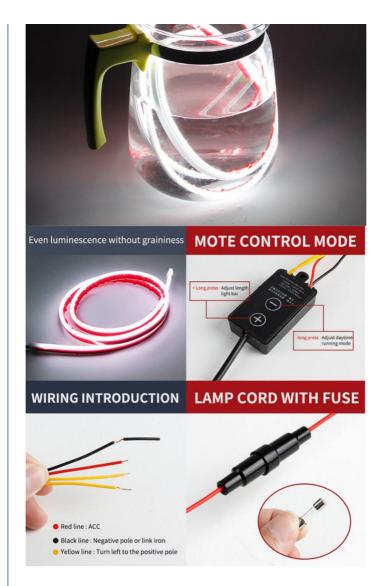

The control method used for these lights is remote control. With the remote control, you can easily change the color, brightness, and lighting mode of the lights. The remote control is easy to use and can be operated from a distance, so you don't have to reach out to the lights to change the settings.

These Car Interior Atmosphere Lights are designed to fit any car model. The lights come with an adhesive tape that can be easily installed on any surface. You can install them under the dashboard, on the door panel, or even on the ceiling of your car. The installation process is simple and can be done in minutes

The material used in these lights is ABS, which is a high-quality plastic that is durable and resistant to heat and impact. ABS is also lightweight, making it easy to install and use. The lights are designed to withstand long-term use and will not easily break or wear out. The Car Interior Atmosphere Lights come with 8 lighting modes, which allow you to change the color and brightness of the lights according to your preference. Whether you want a calming blue light or a vibrant red light, these lights have got you covered. The lighting modes can be easily changed with the remote control.