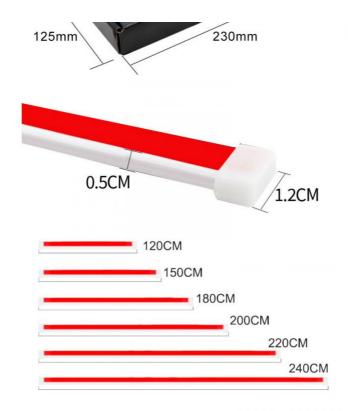

• Car Fitment: · Position: Inner • CRI (Ra>):

 Control Method: Remote Control Length Of Strips 1.5m/1.8m

### Features:

Product Name: Car Interior Atmosphere Lights

Lifespan: 50,000 Hours

Waterproof: IP68

Car Model: Universal

Material: PVC

Length Of Strip: 1.5m/1.8m

Features: