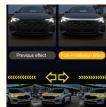

### **Applications:**

The Car Ambience Lighting features multi-color LED lights that can change colors automatically or manually. The LED lights emit a soft

glow that is not too bright and not too dim, creating a comfortable and relaxing atmosphere.