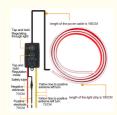

These Car Interior Atmosphere Lights are designed to fit any car model. The lights come with an adhesive tape that can be easily installed on any surface. You can install them under the dashboard, on the door panel, or even on the ceiling of your car. The installation process is simple and can be done in minutes