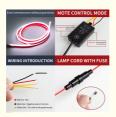

• Car Fitment: · Position: Inner • CRI (Ra>):

 Control Method: Remote Control Length Of Strips 1.5m/1.8m

The control method used for these lights is remote control. With the remote control, you can easily change the color, brightness, and lighting mode of the lights. The remote control is easy to use and can be operated from a distance, so you don't have to reach out to the lights to change the settings.

### **Technical Parameters:**

| Input Voltage           | DC12V                 |  |
|-------------------------|-----------------------|--|
| Color                   | Multi-color.RGB       |  |
| Remote Control          | APP, Remote Control   |  |
| Product Name            | Car decorative lights |  |
| Working Temperature(°C) | -20 - 80              |  |
| Material                | PVC                   |  |
| Lamp Luminous Flux(Im)  | 90                    |  |
| Lifespan                | 50,000 Hours          |  |
| Waterproof              | IP68                  |  |
| Light Source            | LED                   |  |