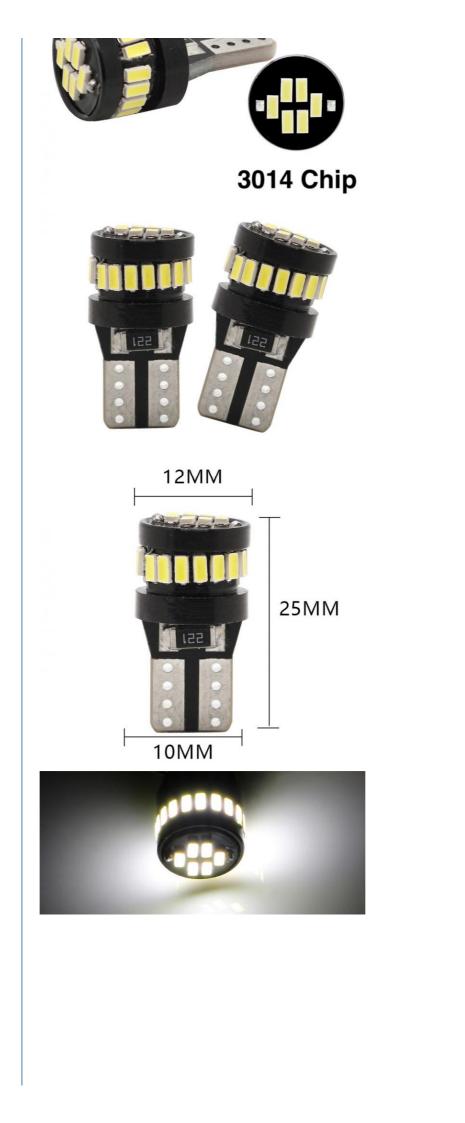

# **Product Specification**

| Model:                       | T10-3014-24SMD                   |   |
|------------------------------|----------------------------------|---|
| Light Color:                 | White/Red/Yellow/Blue            |   |
| Application Temp:            | -40°C~+85°C                      |   |
| Beam Angle:                  | 360 Degrees                      |   |
| Car Model:                   | General                          |   |
| Current:                     | 0.063A                           |   |
| • Wattage:                   | 10W                              |   |
| • Lumen:                     | 1000LM/Bulb                      | 1 |
| Package:                     | 2 Pieces                         |   |
| Lightintensity:              | High                             |   |
| Lightsource:                 | LED                              |   |
| • Type:                      | T10/ 194/5050/W5W /158 /501/ LED |   |
| <ul> <li>Led Otv:</li> </ul> | 3014-24SMD                       |   |

# **Technical Parameters:**

| Parameter        | Specification         |
|------------------|-----------------------|
| Wattage          | 10W                   |
| Lighting Angle   | 360 Degree            |
| Voltage          | 12V                   |
| Material         | Aluminum Alloy        |
| Led Chip         | 3014                  |
| Warranty         | 12 Months             |
| Application Temp | -40°C~+85°C           |
| Light Color      | White/Red/Yellow/Blue |
| Lightsource      | LED                   |
| Lumen            | 1000LM                |