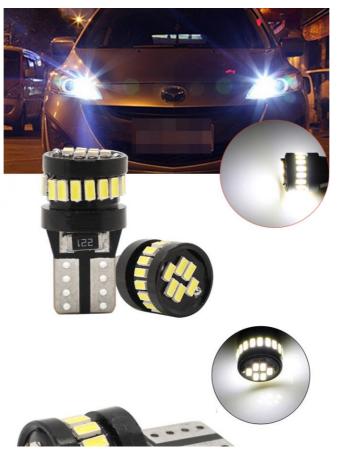

Another key attribute of our Automotive LED Light Bulbs is their Beam Angle. With a full 360-degree beam angle, these bulbs provide an omnidirectional light that significantly improves the spread and evenness of light. This wide-angle illumination mimics natural daylight and covers a larger area, reducing shadows and blind spots. The result is a uniform light pattern that greatly enhances night-time visibility and driving comfort. Whether you're navigating through city streets or cruising on a dark, country road, our Car LED Bulbs ensure that you have a clear view of what lies ahead. Our commitment to quality and performance is evident in every aspect of our Automotive LED Lights. From the meticulous design to the

# **COMPANY PROFILE**

Applications:

The Dalilah T10 Automotive LED Light Bulbs, originating from China, are a versatile lighting solution designed to enhance the aesthetic appeal and functionality of a wide range of vehicles. These bulbs are equipped with high-quality 3570 LED chips, emitting brilliant colors such as white, blue, green, red, and yellow, catering to the diverse preferences and requirements of car owners. Whether for customization, replacement, or upgrade, the Dalilah T10 bulbs are a reliable choice with a warranty of 12 months, ensuring customer satisfaction and confidence in their long-term performance. One of the primary application occasions for the Dalilah T10 Automotive LED Lights is during nighttime driving. The intense white light

color option provides excellent visibility on the road, ensuring safety and clarity for the driver. In adverse weather conditions, such as fog or heavy rain, the waterproof IP67 rating guarantees that these Car LED Bulbs continue to function effectively, offering reliable illumination when it's needed most