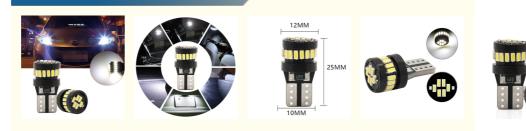

# **Product Specification**

| Model:                       | T10-3014-24SMD                   |   |
|------------------------------|----------------------------------|---|
| Light Color:                 | White/Red/Yellow/Blue            |   |
| Application Temp:            | -40°C~+85°C                      |   |
| Beam Angle:                  | 360 Degrees                      |   |
| Car Model:                   | General                          |   |
| Current:                     | 0.063A                           |   |
| • Wattage:                   | 10W                              |   |
| • Lumen:                     | 1000LM/Bulb                      | 1 |
| Package:                     | 2 Pieces                         |   |
| Lightintensity:              | High                             |   |
| Lightsource:                 | LED                              |   |
| • Type:                      | T10/ 194/5050/W5W /158 /501/ LED |   |
| <ul> <li>Led Otv:</li> </ul> | 3014-24SMD                       |   |

# **Technical Parameters:**

| Parameter        | Specification         |
|------------------|-----------------------|
| Wattage          | 10W                   |
| Lighting Angle   | 360 Degree            |
| Voltage          | 12V                   |
| Material         | Aluminum Alloy        |
| Led Chip         | 3014                  |
| Warranty         | 12 Months             |
| Application Temp | -40°C~+85°C           |
| Light Color      | White/Red/Yellow/Blue |
| Lightsource      | LED                   |
| Lumen            | 1000LM                |