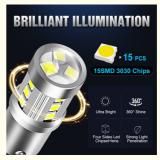

Our LED Turn Signal Lights are an excellent upgrade from your standard factory lights. With a bright white color output of 1750 lumens, these lights ensure that your vehicle stands out, day or night. The high-intensity light emitted not only catches the eye but also significantly improves the reaction time of oncoming motorists, thereby enhancing your safety. The white illumination is crisp and clear, providing a modern look to your vehicle that is sure to attract attention.

### Technical Parameters:

| Parameter         | Details                                |
|-------------------|----------------------------------------|
| Color Temperature | 6000K                                  |
| Car Model         | General Models                         |
| Package Includes  | 2 X Car Turn Signal Lights             |
| Туре              | LED                                    |
| Waterproof        | IP65                                   |
| Car Fitment       | ABG, Abarth                            |
| Lumen             | 700lm                                  |
| Oe No             | 1157 BAY15D LED P21/5W 1156 BA15S P21W |
| Compatibility     | Universal                              |
| Installation      | Plug And Play                          |