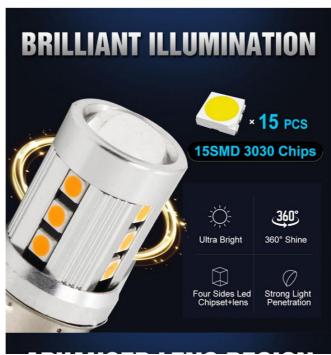

Our LED Turn Signal Lights are an excellent upgrade from your standard factory lights. With a bright white color output of 1750 lumens, these lights ensure that your vehicle stands out, day or night. The high-intensity light emitted not only catches the eye but also significantly improves the reaction time of oncoming motorists, thereby enhancing your safety. The white illumination is crisp and clear, providing a modern look to your vehicle that is sure to attract attention.

Built to last, these Car Turn Signal Lights boast an impressive lifespan of 50,000 hours. This remarkable longevity means that you can rely on these lights to function flawlessly for years, reducing the need for frequent replacements. The durability of these lights is a testament to their high-quality construction and the meticulous attention to detail that goes into their manufacturing process. Our LED Brake Turn Signal Lights come with the added convenience of a Parking Switchback feature. This advanced functionality allows the lights to switch between the turn signal and parking light modes seamlessly. When the turn signal is activated, it emits a bright, eyecatching flash that is sure to capture the attention of other drivers. Once the turn signal is turned off, the lights will revert to their steady parking light mode, providing a constant stream of illumination for your car.