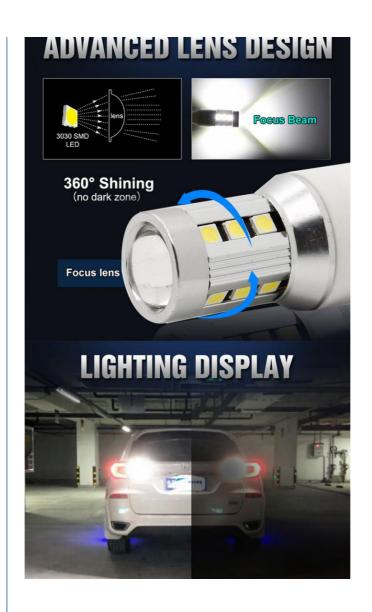

|
|-------------------|----------------------------------------|
| Color Temperature | 6000K                                  |
| Car Model         | General Models                         |
| Package Includes  | 2 X Car Turn Signal Lights             |
| Туре              | LED                                    |
| Waterproof        | IP65                                   |
| Car Fitment       | ABG, Abarth                            |
| Lumen             | 700lm                                  |
| Oe No             | 1157 BAY15D LED P21/5W 1156 BA15S P21W |
| Compatibility     | Universal                              |
| Installation      | Plug And Play                          |



## **Details show ingenuity**

Good quality, bright spotlight, no stroboscopic











# **Product parameters**













### **Applications:**

The Dalilah brand, known for its innovative automotive lighting solutions, presents its high-quality model number 1156/1157 LED turn signal lights, originated from the technological hub of China. This package includes 2 X Car Turn Signal Lights, ensuring a symmetrical upgrade to your vehicle's signaling system. The product is not only a simple replacement for your car's existing bulbs but also a significant enhancement with its high brightness bulb feature that guarantees superior visibility for your driving experience.

These LED Brake Turn Signal Lights from Dalilah are specifically designed for various driving occasions and scenarios. They are essential when making turns or lane changes, providing a clear indication of you