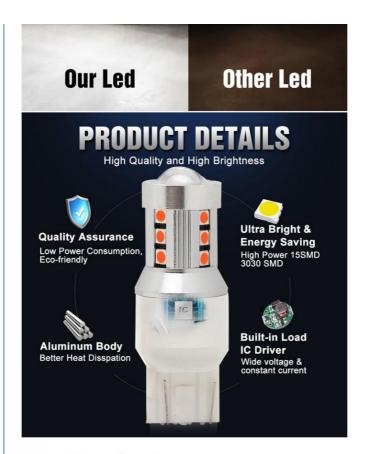

Built to last, these Car Turn Signal Lights boast an impressive lifespan of 50,000 hours. This remarkable longevity means that you can rely on these lights to function flawlessly for years, reducing the need for frequent replacements. The durability of these lights is a testament to their high-quality construction and the meticulous attention to detail that goes into their manufacturing process. Our LED Brake Turn Signal Lights come with the added convenience of a Parking Switchback feature. This advanced functionality allows the lights to switch between the turn signal and parking light modes seamlessly. When the turn signal is activated, it emits a bright, eyecatching flash that is sure to capture the attention of other drivers. Once the turn signal is turned off, the lights will revert to their steady parking light mode, providing a constant stream of illumination for your car.

### Technical Parameters:

| Parameter         | Details                                |
|-------------------|----------------------------------------|
| Color Temperature | 6000K                                  |
| Car Model         | General Models                         |
| Package Includes  | 2 X Car Turn Signal Lights             |
| Туре              | LED                                    |
| Waterproof        | IP65                                   |
| Car Fitment       | ABG, Abarth                            |
| Lumen             | 700lm                                  |
| Oe No             | 1157 BAY15D LED P21/5W 1156 BA15S P21W |
| Compatibility     | Universal                              |
| Installation      | Plug And Play                          |