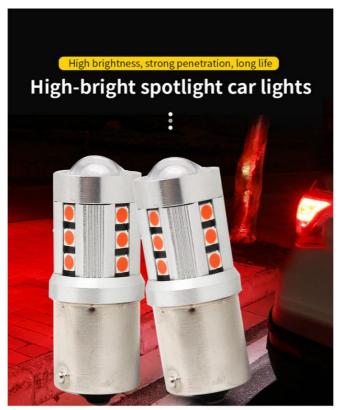

## **Details show ingenuity**

Good quality, bright spotlight, no stroboscopic

Our LED Turn Signal Lights are an excellent upgrade from your standard factory lights. With a bright white color output of 1750 lumens, these lights ensure that your vehicle stands out, day or night. The high-intensity light emitted not only catches the eye but also significantly improves the reaction time of oncoming motorists, thereby enhancing your safety. The white illumination is crisp and clear, providing a modern look to your vehicle that is sure to attract attention.

Built to last, these Car Turn Signal Lights boast an impressive lifespan of 50,000 hours. This remarkable longevity means that you can rely on these lights to function flawlessly for years, reducing the need for frequent replacements. The durability of these lights is a testament to their high-quality construction and the meticulous attention to detail that goes into their manufacturing process. Our LED Brake Turn Signal Lights come with the added convenience of a Parking Switchback feature. This advanced functionality allows the lights to switch between the turn signal and parking light modes seamlessly. When the turn signal is activated, it emits a bright, eyecatching flash that is sure to capture the attention of other drivers. Once the turn signal is turned off, the lights will revert to their steady parking light mode, providing a constant stream of illumination for your car.