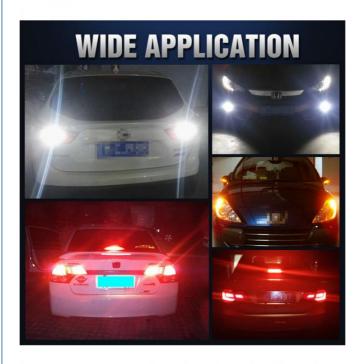

---------------------------------------|
| Color Temperature | 6000K                                  |
| Car Model         | General Models                         |
| Package Includes  | 2 X Car Turn Signal Lights             |
| Туре              | LED                                    |
| Waterproof        | IP65                                   |
| Car Fitment       | ABG, Abarth                            |
| Lumen             | 700lm                                  |
| Oe No             | 1157 BAY15D LED P21/5W 1156 BA15S P21W |
| Compatibility     | Universal                              |
| Installation      | Plug And Play                          |



## **Details show ingenuity**

Good quality, bright spotlight, no stroboscopic











# **Product parameters**













### **Applications:**

The Dalilah brand, known for its innovative automotive lighting solutions, presents its high-quality model number 1156/1157 LED turn signal lights, originated from the technological hub of China. This package includes 2 X Car Turn Signal Lights, ensuring a symmetrical upgrade to your vehicle's signaling system. The product is not only a simple replacement for your car's existing bulbs but also a significant enhancement with its high brightness bulb feature that guarantees superior visibility for your driving experience.

These LED Brake Turn Signal Lights from Dalilah are specifically designed for various driving occasions and scenarios. They are essential when making turns or lane changes, providing a clear indication of your intentions to other road users. The AM