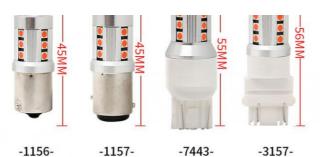

### **Product Specification**

• Item No.: 1156/1157-3030-15SMD

Voltage: 12V
 Power: 5W
 Type: LED
 Lumen: 700lm

• OE No.: 1157 BAY15D LED P21/5W 1156 BA15S

P21W LED Bulbs

Color: Red/Amber/White

• Item: 3157 Amber Led Turn Light

Application: Reversing Lamp
 Placement On Vehicle: Front, Rear, Left, Right

Fitment: Universal FitLed Chip: 3030

### Technical Parameters:

| Parameter         | Details                                |
|-------------------|----------------------------------------|
| Color Temperature | 6000K                                  |
| Car Model         | General Models                         |
| Package Includes  | 2 X Car Turn Signal Lights             |
| Туре              | LED                                    |
| Waterproof        | IP65                                   |
| Car Fitment       | ABG, Abarth                            |
| Lumen             | 700lm                                  |
| Oe No             | 1157 BAY15D LED P21/5W 1156 BA15S P21W |
| Compatibility     | Universal                              |
| Installation      | Plug And Play                          |