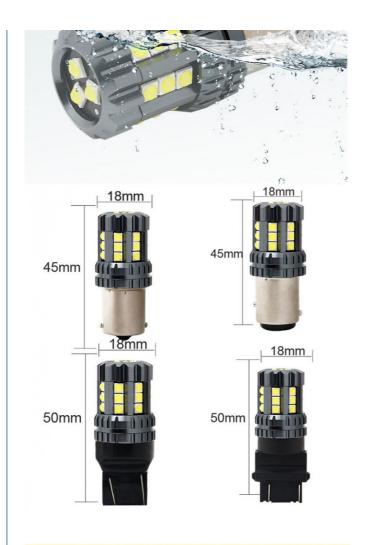

## Product Specification

• Item No.: 1156/1157-2835-45SMD

• Voltage : : 12V/24V

Color: Red/Amber/White

Lumen: 2500 LM Wattage: 10 W

• OE No.: 1157 BAY15D LED P21/5W 1156 BA15S

P21W

Waterproof: YesColor Temperature: 6500K

Placement On Vehicle: Front, Rear, Left, Right

Warranty: 1Years
 Compatibility: Universal
 Installation: Easy To Install

### Features:

Product Name: Car Turn Signal Lights

Installation: Plug And Play

Warranty: 1 Year

Package Includes: 2 X Car Turn Signal Lights

Color: White

Lumen: 2500 LM

LED Brake Turn Signal Lights

Parking Switchback

1157 BAY15D P21/5W Compatibility

# **Technical Parameters:**

| Туре              | LED                        |
|-------------------|----------------------------|
| Oe No             | 7440                       |
| Color             | White                      |
| Compatibility     | Universal                  |
| Car Model         | General Models             |
| Lifespan          | 50,000 Hours               |
| Color Temperature | 6000K                      |
| Warranty          | 1 Year                     |
| Keyword           | Led Headlight              |
| Package Includes  | 2 X Car Turn Signal Lights |