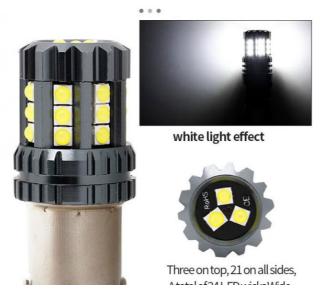

## Product Specification

• Item No.: 1156/1157-2835-45SMD

• Voltage : : 12V/24V

Color: Red/Amber/White

Lumen: 2500 LM Wattage: 10 W

• OE No.: 1157 BAY15D LED P21/5W 1156 BA15S

P21W

Waterproof: YesColor Temperature: 6500K

### Features:

Product Name: Car Turn Signal Lights

Installation: Plug And Play

Warranty: 1 Year

Package Includes: 2 X Car Turn Signal Lights

Color: White

Lumen: 2500 LM

LED Brake Turn Signal Lights