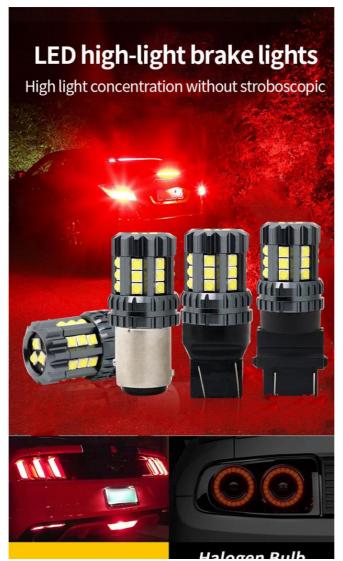

Our Car Turn Signal Lights are crafted to serve a dual purpose. Not only do they function as turn signals, but they also double as Brake Led Fog Lamps. This feature provides an additional layer of safety, alerting other drivers of your presence and actions, whether you're braking or signaling a turn. The high-intensity light emitted by these lamps cuts through fog, rain, and darkness, ensuring that your vehicle is seen from a distance. The vibrant illumination of these lamps helps to prevent accidents and increases the overall safety of your driving

Whether you are navigating through busy city traffic or cruising on a long stretch of highway, the Canbus LED Reverse Brake Turn Signal Lamps ensure your signaling intentions are clear to other road users. The LED Brake Lights are particularly crucial when it con to alerting following drivers of a slowdown or stop, providing an extra margin of safety. These LED lights are designed not only for their functionality but also for their contribution to the overall aesthetics of your vehicle, adding a modern touch to its appearance.