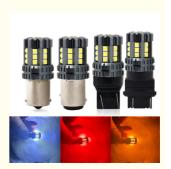

# White LED Car Turn Signal Lights Auto 12V 24V 2835 45SMD 1156 1157 T25 3156 3157 T20 7440 7443 Canbus Bulbs Car Led

## Product Specification

• Item No.: 1156/1157-2835-45SMD

• Voltage : : 12V/24V

Color: Red/Amber/White

Lumen: 2500 LM Wattage: 10 W

• OE No.: 1157 BAY15D LED P21/5W 1156 BA15S

P21W

Waterproof: YesColor Temperature: 6500K

### Features:

Product Name: Car Turn Signal Lights

Installation: Plug And Play

Warranty: 1 Year

Package Includes: 2 X Car Turn Signal Lights

Color: White

Lumen: 2500 LM

LED Brake Turn Signal Lights