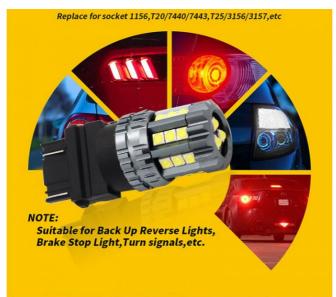

### **Applications:**

The Dalilah 1156/1157 LED Turn Signal Lights are the epitome of road safety and vehicle communication, engineered for a wide array of applications and scenarios. These lights, originating from China, are expertly crafted to meet the highest standards of durability and performance, boasting an impressive waterproof rating of IP65. Designed to emit a brilliant 1750 lumens, they ensure that your vehicle is visible in a variety of driving conditions, from the dense fog of early morning commutes to the heavy downpour of a stormy night. As a universal solution, these LED Turn Signal Lights are compatible with a broad range of car models, including those from ABG and Abarth, making them a versatile upgrade or replacement for any car enthusiast or professional garage. The Dalilah brand is synonymous with quality and reliability, which is evident in the robust construction and longevity of these lights.

Whether you are navigating through busy city traffic or cruising on a long stretch of highway, the Canbus LED Reverse Brake Turn Signal Lamps ensure your signaling intentions are clear to other road users. The LED Brake Lights are particularly crucial when it con to alerting following drivers of a slowdown or stop, providing an extra margin of safety. These LED lights are designed not only for their functionality but also for their contribution to the overall aesthetics of your vehicle, adding a modern touch to its appearance.