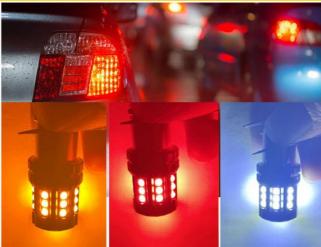

### **Product Description:**

Illuminate your vehicle's intentions on the road with our high-quality LED Turn Signal Lights, designed to enhance your driving experience by offering superior visibility and safety. Our signal lights are a blend of advanced lighting technology and practical functionality, making them an essential upgrade for any vehicle. With a powerful lumen output of 1750lm, these lights ensure that your turning signals are bright and highly visible, even in adverse weather conditions or during the night.

Our Car Turn Signal Lights are crafted to serve a dual purpose. Not only do they function as turn signals, but they also double as Brake Led Fog Lamps. This feature provides an additional layer of safety, alerting other drivers of your presence and actions, whether you're braking or signaling a turn. The high-intensity light emitted by these lamps cuts through fog, rain, and darkness, ensuring that your vehicle is seen from a distance. The vibrant illumination of these lamps helps to prevent accidents and increases the overall safety of your driving