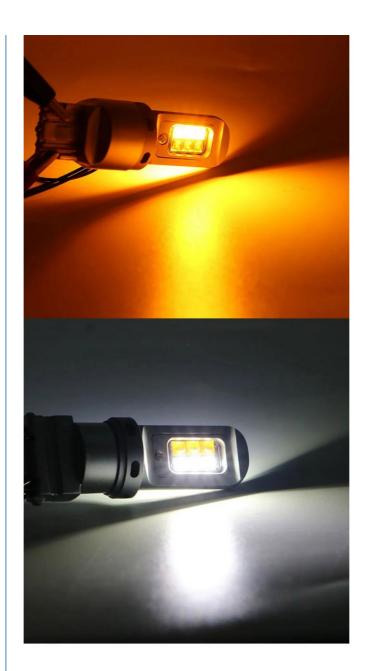

# Product Specification

| ł |                                   |                                  |
|---|-----------------------------------|----------------------------------|
|   | Voltage:                          | 12V                              |
|   | <ul> <li>Installation:</li> </ul> | Easy                             |
|   | Power:                            | 5.8W/Bulb                        |
|   | Warranty:                         | 12 Months                        |
|   | Light Color:                      | White/Yellow                     |
|   | Lifespan:                         | 50,000 Hours                     |
|   | Package Includes:                 | 2 X LED Brake Turn Signal Lights |
|   | Led Chip:                         | High Power                       |
|   | Placement On Vehicle:             | Rear                             |
|   | Car Model:                        | General Models                   |
|   | Material:                         | ABS Plastic                      |

### Features:

Product Name: LED Brake Turn Signal Lights Warranty: 1 Year Oe No: 1156/3157/7443-CRE-12SMD Type: LED Installation: Easy Power: 5.8W LED Brake and Turn Warning Lights LED Brake and Turn Signal Combination LED Stop Turn Tail Lights