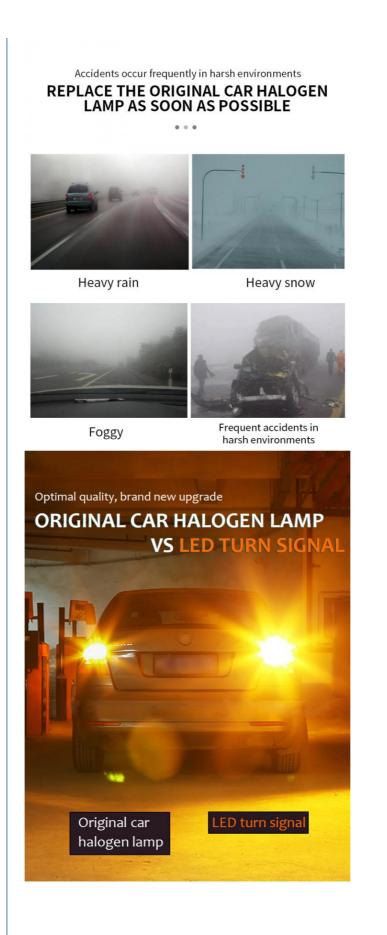

Application occasions for the Dalilah LED Rear Brake and Turn Lights are diverse. They are ideal for use in daily commuting vehicles, providing consistent and reliable performance. In addition, these lights are well-suited for long-distance travel and touring, where the importance of clear signaling is amplified due to the varying road conditions and the presence of different traffic laws across regions. Scenarios in which the Dalilah LED Brake and Turn Signal Lights excel include heavy traffic situations where quick and unmistakable communication of a vehicle's intentions is necessary to prevent collisions. They are also particularly useful in harsh weather conditions, such as rain, fog, or snow, where standard lights may not be as effective. The bright and crisp illumination of the LED lights ensures that signaling is clear and noticeable despite environmental challenges.