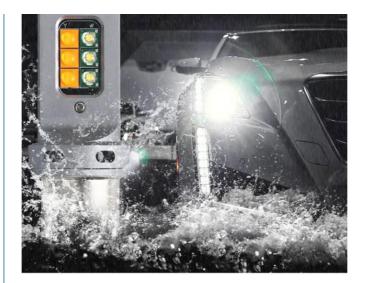

Application occasions for the Dalilah LED Rear Brake and Turn Lights are diverse. They are ideal for use in daily commuting vehicles, providing consistent and reliable performance. In addition, these lights are well-suited for long-distance travel and touring, where the importance of clear signaling is amplified due to the varying road conditions and the presence of different traffic laws across regions. Scenarios in which the Dalilah LED Brake and Turn Signal Lights excel include heavy traffic situations where quick and unmistakable communication of a vehicle's intentions is necessary to prevent collisions. They are also particularly useful in harsh weather conditions, such as rain, fog, or snow, where standard lights may not be as effective. The bright and crisp illumination of the LED lights ensures that signaling is clear and noticeable despite environmental challenges.