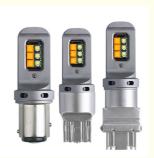

# Long-Lasting 5W LED Brake Turn Signal Lights with 1156 Universal 12smd LED Bulbs 1156 P21W BA15S PY21W 3157 7443 Canbus

1156/3157/7443-CRE-12SMD

2pc/bag. 2X2X2 cm;0.040 kg;

1000 pieces

30 davs

USD3.0~4.0/ PC

### Features:

Product Name: LED Brake Turn Signal Lights Warranty: 1 Year Oe No: 1156/3157/7443-CRE-12SMD Type: LED Installation: Easy Power: 5.8W LED Brake and Turn Warning Lights LED Brake and Turn Signal Combination LED Stop Turn Tail Lights

### Technical Parameters:

| Paramete<br>r  | Specification                                                                                                |
|----------------|--------------------------------------------------------------------------------------------------------------|
| Oe No          | 1156/3157/7443-CRE-12SMD                                                                                     |
| Lifespan       | 50,000 Hours                                                                                                 |
| Waterpro<br>of | Yes                                                                                                          |
| Function       | Brake, Turn Signal                                                                                           |
| Car<br>Model   | Universal                                                                                                    |
| Lamp<br>Type   | 156/bau15s/py21w/ba15s/p21w/1157/bay15d/p21/5w/7440/7443/w21w/wy21w/t20/w21/5w/3156/3157/t25/<br>p27/7w/p27w |
| Car<br>Fitment | Accurate Cycle Engineering, Alouette                                                                         |
| Туре           | LED                                                                                                          |
| Voltage        | 12V                                                                                                          |
| Material       | Plastic                                                                                                      |