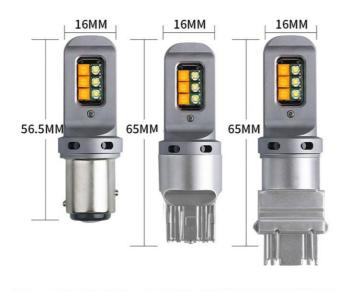

# Product Specification

| ł |                                   |                                  |
|---|-----------------------------------|----------------------------------|
|   | Voltage:                          | 12V                              |
|   | <ul> <li>Installation:</li> </ul> | Easy                             |
|   | Power:                            | 5.8W/Bulb                        |
|   | Warranty:                         | 12 Months                        |
|   | Light Color:                      | White/Yellow                     |
|   | Lifespan:                         | 50,000 Hours                     |
|   | Package Includes:                 | 2 X LED Brake Turn Signal Lights |
|   | Led Chip:                         | High Power                       |
|   | Placement On Vehicle:             | Rear                             |
|   | Car Model:                        | General Models                   |
|   | Material:                         | ABS Plastic                      |

### Technical Parameters:

| Paramete<br>r  | Specification                                                                                                |
|----------------|--------------------------------------------------------------------------------------------------------------|
| Oe No          | 1156/3157/7443-CRE-12SMD                                                                                     |
| Lifespan       | 50,000 Hours                                                                                                 |
| Waterpro<br>of | Yes                                                                                                          |
| Function       | Brake, Turn Signal                                                                                           |
| Car<br>Model   | Universal                                                                                                    |
| Lamp<br>Type   | 156/bau15s/py21w/ba15s/p21w/1157/bay15d/p21/5w/7440/7443/w21w/wy21w/t20/w21/5w/3156/3157/t25/<br>p27/7w/p27w |
| Car<br>Fitment | Accurate Cycle Engineering, Alouette                                                                         |
| Туре           | LED                                                                                                          |
| Voltage        | 12V                                                                                                          |
| Material       | Plastic                                                                                                      |