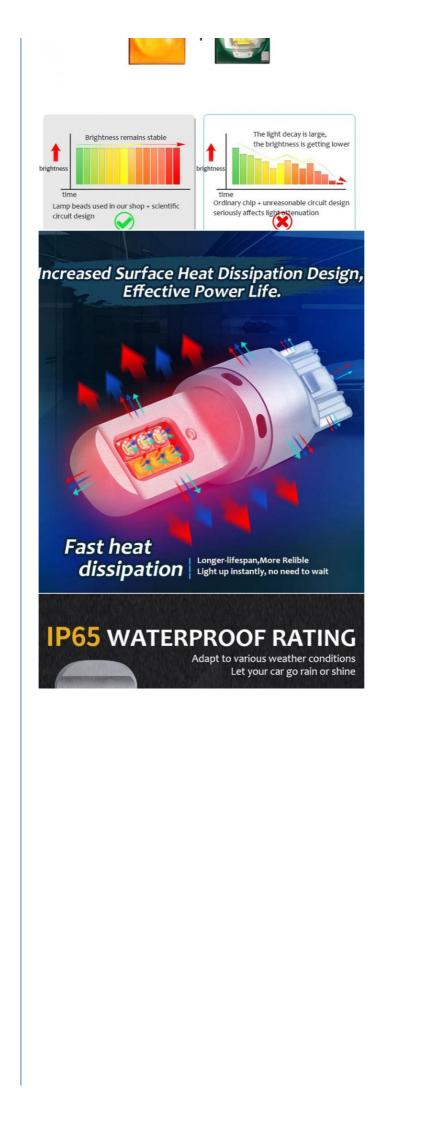

Engineered to last, these LED brake and turn signal combination lights boast an impressive lifespan of 50,000 hours, meaning they are built to outperform and outlast traditional halogen bulbs by a significant margin. You won't have to worry about frequent replacements or maintenance, allowing you to drive with peace of mind through countless journeys. The construction of these lights utilizes high-quality plastic materials that are both durable and weather-resistant, ensuring they can withstand the rigors of daily use in a variety of driving conditions.

Installation of these LED Rear Brake and Turn Lights is a breeze, thanks to their compatibility with common OE numbers. Whether you're upgrading your vehicle for enhanced performance or replacing older, less efficient bulbs, these LED lights integrate seamlessly with your existing sockets. The plug-and-play design means that you can achieve a professional-level upgrade in the comfort of your own garage, The advantages of switching to our LED brake and taillight combo are plentiful. Not only do these lights consume less power, but their cool operation also minimizes the generation of excess heat, preserving the condition of your light assembly and adjacent vehicle components. With these LED lights, you'll experience a reduction in energy consumption, which can lead to improved fuel efficiency and a smaller carbon footprint.