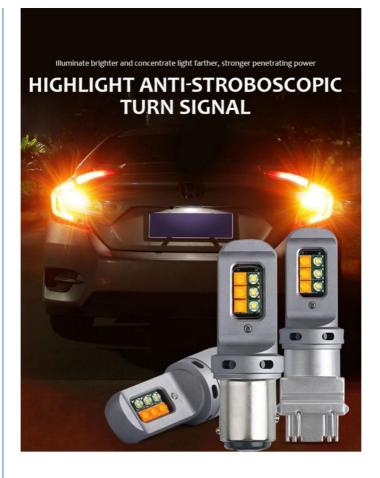

The functionality of these lights is a testament to their design. They serve as both a brake light and a turn signal, providing clear and unmistakable signals to other motorists. The enhanced brightness of the LEDs ensures that your braking indication is immediate and clearly visible, reducing the risk of rear-end collisions. When it comes to signaling your turns, the quick on/off response surpasses traditional bulbs, offering a prompt notification of your intended maneuvers to drivers behind you.

With a robust construction and a 12V power system, the Dalilah LED Brake and Turn Lamps are an excellent choice for motorists looking to upgrade or replace their existing brake and turn signal lights. The 1156/1157 lamp type is specifically crafted to offer a broad lighting angle of 360 degrees, ensuring that the lights are visible from all sides, which greatly enhances safety, especially in poor visibility conditions or during night driving.

Application occasions for the Dalilah LED Rear Brake and Turn Lights are diverse. They are ideal for use in daily commuting vehicles, providing consistent and reliable performance. In addition, these lights are well-suited for long-distance travel and touring, where the importance of clear signaling is amplified due to the varying road conditions and the presence of different traffic laws across regions. Scenarios in which the Dalilah LED Brake and Turn Signal Lights excel include heavy traffic situations where quick and unmistakable communication of a vehicle's intentions is necessary to prevent collisions. They are also particularly useful in harsh weather conditions, such as rain, fog, or snow, where standard lights may not be as effective. The bright and crisp illumination of the LED lights ensures that signaling is clear and noticeable despite environmental challenges.