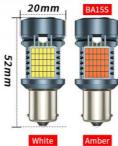

# **Product Specification**

Lighting Angle: 360 DegreeLumen: 100LM/BulbLed Qty: 2016-120SMD

• Model: 1156/1157-2016-120SMD

1156

Installation: Plug And Play
 Waltage: 20W/Bulb
 Material: ABS Plastic
 Color Temperature: 6500K White
 Keyword: Led Headlight
 Application Temp: -40°C~+85°C
 Led Quantity: 120
 Voltage: 12V

The lamp type used in this product is the industry-standard 1156, known for its bright illumination and reliable performance. These lamps have been carefully selected to provide the best possible light output for your vehicle's brake and turn signal lights. The 1156 LED bulbs are designed to emit a crisp, clear light that significantly improves your visibility to other motorists, thereby reducing the risk of accidents. One of the most significant benefits of these LED Turn and Brake Combination Lights is their impressive lifespan of 50,000 hours. This extended duration ensures that you will not have to frequently replace your lights, offering not just convenience but also cost savings in the long term. With 50,000 hours of life, you can expect years of reliable service, keeping you and your vehicle safe on the road day after day, night after night.

# **Technical Parameters:**

| Parameter      | Specification                        |
|----------------|--------------------------------------|
| Туре           | LED                                  |
| Lifespan       | 50,000 Hours                         |
| Warranty       | 1 Year                               |
| Waterproof     | Yes                                  |
| Lighting Angle | 360 Degree                           |
| Function       | Brake, Turn Signal                   |
| Wattage        | 20W/Bulb                             |
| Car Fitment    | Accurate Cycle Engineering, Alouette |
| Lamp Type      | 1156                                 |
| Oe No          | 1157/7443/3157                       |