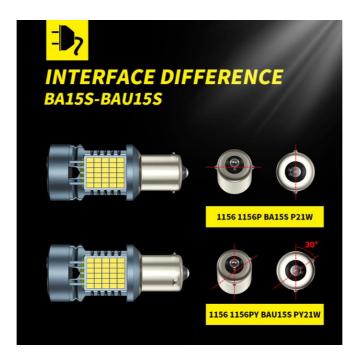

# **Technical Parameters:**

| Parameter      | Specification                        |
|----------------|--------------------------------------|
| Туре           | LED                                  |
| Lifespan       | 50,000 Hours                         |
| Warranty       | 1 Year                               |
| Waterproof     | Yes                                  |
| Lighting Angle | 360 Degree                           |
| Function       | Brake, Turn Signal                   |
| Wattage        | 20W/Bulb                             |
| Car Fitment    | Accurate Cycle Engineering, Alouette |
| Lamp Type      | 1156                                 |
| Oe No          | 1157/7443/3157                       |

Installation of these LED lights is straightforward, catering to the needs of both professional mechanics and DIY enthusiasts. The universal car model compatibility allows for these lights to be a standard replacement for any vehicle requiring a lamp type 1156, thus providing a hassle-free upgrade from standard bulbs to advanced LED lighting solutions for any driver looking to enhance their vehicle's safety features

## FAQ:

Q: What type of vehicles are Dalilah LED Brake Turn Signal Lights compatible with?
A: Dalilah LED Brake Turn Signal Lights are designed to be universally compatible with vehicles that support the 1156/1157 model number bulb fittings. It's always best to check your vehicle's user manual or existing bulb model number to ensure compatibility