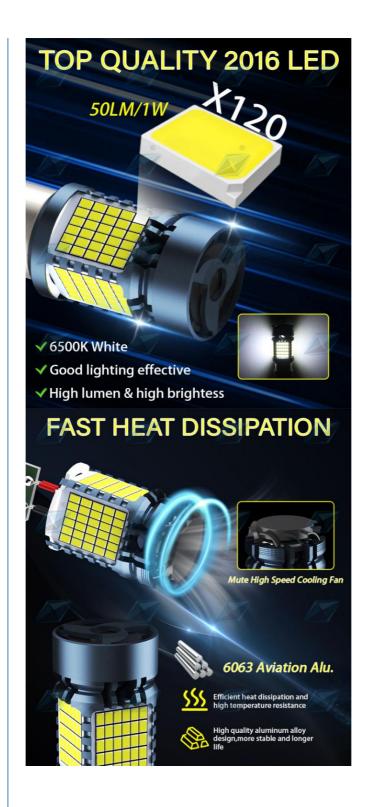

# **Product Specification**

Lighting Angle: 360 DegreeLumen: 100LM/BulbLed Qty: 2016-120SMD

• Model: 1156/1157-2016-120SMD

1156

Installation: Plug And Play
 Waltage: 20W/Bulb
 Material: ABS Plastic
 Color Temperature: 6500K White
 Keyword: Led Headlight
 Application Temp: -40°C~+85°C
 Led Quantity: 120
 Voltage: 12V

The lamp type used in this product is the industry-standard 1156, known for its bright illumination and reliable performance. These lamps have been carefully selected to provide the best possible light output for your vehicle's brake and turn signal lights. The 1156 LED bulbs are designed to emit a crisp, clear light that significantly improves your visibility to other motorists, thereby reducing the risk of accidents. One of the most significant benefits of these LED Turn and Brake Combination Lights is their impressive lifespan of 50,000 hours. This extended duration ensures that you will not have to frequently replace your lights, offering not just convenience but also cost savings in the long term. With 50,000 hours of life, you can expect years of reliable service, keeping you and your vehicle safe on the road day after day, night after night.

# **Technical Parameters:**

| Parameter      | Specification                        |
|----------------|--------------------------------------|
| Туре           | LED                                  |
| Lifespan       | 50,000 Hours                         |
| Warranty       | 1 Year                               |
| Waterproof     | Yes                                  |
| Lighting Angle | 360 Degree                           |
| Function       | Brake, Turn Signal                   |
| Wattage        | 20W/Bulb                             |
| Car Fitment    | Accurate Cycle Engineering, Alouette |
| Lamp Type      | 1156                                 |
| Oe No          | 1157/7443/3157                       |