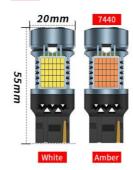

# **Product Specification**

Lighting Angle: 360 DegreeLumen: 100LM/BulbLed Qty: 2016-120SMD

• Model: 1156/1157-2016-120SMD

1156

Installation: Plug And Play
 Waltage: 20W/Bulb
 Material: ABS Plastic
 Color Temperature: 6500K White
 Keyword: Led Headlight
 Application Temp: -40°C~+85°C
 Led Quantity: 120
 Voltage: 12V

The lamp type used in this product is the industry-standard 1156, known for its bright illumination and reliable performance. These lamps have been carefully selected to provide the best possible light output for your vehicle's brake and turn signal lights. The 1156 LED bulbs are designed to emit a crisp, clear light that significantly improves your visibility to other motorists, thereby reducing the risk of accidents. One of the most significant benefits of these LED Turn and Brake Combination Lights is their impressive lifespan of 50,000 hours. This extended duration ensures that you will not have to frequently replace your lights, offering not just convenience but also cost savings in the long term. With 50,000 hours of life, you can expect years of reliable service, keeping you and your vehicle safe on the road day after day, night after night.

# **Technical Parameters:**

| Parameter      | Specification                        |
|----------------|--------------------------------------|
| Туре           | LED                                  |
| Lifespan       | 50,000 Hours                         |
| Warranty       | 1 Year                               |
| Waterproof     | Yes                                  |
| Lighting Angle | 360 Degree                           |
| Function       | Brake, Turn Signal                   |
| Wattage        | 20W/Bulb                             |
| Car Fitment    | Accurate Cycle Engineering, Alouette |
| Lamp Type      | 1156                                 |
| Oe No          | 1157/7443/3157                       |