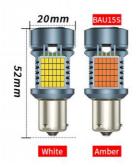

# **Product Specification**

Lighting Angle: 360 DegreeLumen: 100LM/BulbLed Qty: 2016-120SMD

• Model: 1156/1157-2016-120SMD

1156

Installation: Plug And Play
 Waltage: 20W/Bulb
 Material: ABS Plastic
 Color Temperature: 6500K White
 Keyword: Led Headlight
 Application Temp: -40°C~+85°C
 Led Quantity: 120
 Voltage: 12V

The lamp type used in this product is the industry-standard 1156, known for its bright illumination and reliable performance. These lamps have been carefully selected to provide the best possible light output for your vehicle's brake and turn signal lights. The 1156 LED bulbs are designed to emit a crisp, clear light that significantly improves your visibility to other motorists, thereby reducing the risk of accidents. One of the most significant benefits of these LED Turn and Brake Combination Lights is their impressive lifespan of 50,000 hours. This extended duration ensures that you will not have to frequently replace your lights, offering not just convenience but also cost savings in the long term. With 50,000 hours of life, you can expect years of reliable service, keeping you and your vehicle safe on the road day after day, night after night.

# **Technical Parameters:**

| Parameter      | Specification                        |
|----------------|--------------------------------------|
| Туре           | LED                                  |
| Lifespan       | 50,000 Hours                         |
| Warranty       | 1 Year                               |
| Waterproof     | Yes                                  |
| Lighting Angle | 360 Degree                           |
| Function       | Brake, Turn Signal                   |
| Wattage        | 20W/Bulb                             |
| Car Fitment    | Accurate Cycle Engineering, Alouette |
| Lamp Type      | 1156                                 |
| Oe No          | 1157/7443/3157                       |