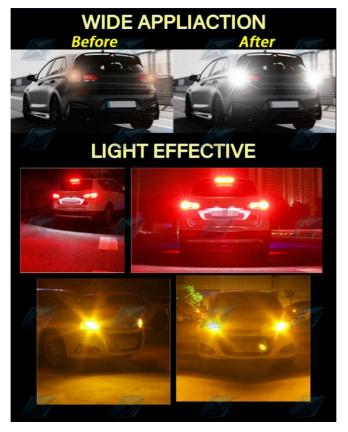

ensuring that other road users can clearly see the vehicle's signaling intentions from any direction.

These LED Brake Turn Indicators are perfect for a variety of occasions and scenarios. For instance, during heavy rain or fog, the bright and clear light emitted by these LEDs cuts through the poor visibility, providing a safer driving experience. Furthermore, in the event of an emergency stop, the LED Stop Turn Tail Lights function to alert following drivers promptly, reducing the risk of rear-end collisions.

The versatility of the Dalilah LED Brake and Turn Warning Lights extends to their use in both daytime and nighttime conditions. During the day, the lights are bright enough to be seen even under the glare of the sun. At night, their luminosity is equally impressive, ensuring that turning signals and braking warnings are conveyed with utmost clarity to other road users.