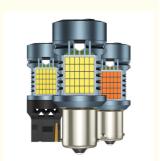

# **Product Specification**

Lighting Angle: 360 DegreeLumen: 100LM/BulbLed Qty: 2016-120SMD

• Model: 1156/1157-2016-120SMD

1156

Installation: Plug And Play
 Waltage: 20W/Bulb
 Material: ABS Plastic
 Color Temperature: 6500K White
 Keyword: Led Headlight
 Application Temp: -40°C~+85°C
 Led Quantity: 120
 Voltage: 12V

The lamp type used in this product is the industry-standard 1156, known for its bright illumination and reliable performance. These lamps have been carefully selected to provide the best possible light output for your vehicle's brake and turn signal lights. The 1156 LED bulbs are designed to emit a crisp, clear light that significantly improves your visibility to other motorists, thereby reducing the risk of accidents. One of the most significant benefits of these LED Turn and Brake Combination Lights is their impressive lifespan of 50,000 hours. This extended duration ensures that you will not have to frequently replace your lights, offering not just convenience but also cost savings in the long term. With 50,000 hours of life, you can expect years of reliable service, keeping you and your vehicle safe on the road day after day, night after night.