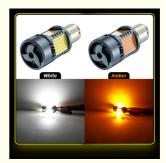

# **Product Specification**

Lighting Angle: 360 DegreeLumen: 100LM/BulbLed Qty: 2016-120SMD

• Model: 1156/1157-2016-120SMD

1156

Installation: Plug And Play
 Waltage: 20W/Bulb
 Material: ABS Plastic
 Color Temperature: 6500K White
 Keyword: Led Headlight
 Application Temp: -40°C~+85°C
 Led Quantity: 120
 Voltage: 12V

The lamp type used in this product is the industry-standard 1156, known for its bright illumination and reliable performance. These lamps have been carefully selected to provide the best possible light output for your vehicle's brake and turn signal lights. The 1156 LED bulbs are designed to emit a crisp, clear light that significantly improves your visibility to other motorists, thereby reducing the risk of accidents. One of the most significant benefits of these LED Turn and Brake Combination Lights is their impressive lifespan of 50,000 hours. This extended duration ensures that you will not have to frequently replace your lights, offering not just convenience but also cost savings in the long term. With 50,000 hours of life, you can expect years of reliable service, keeping you and your vehicle safe on the road day after day, night after night.