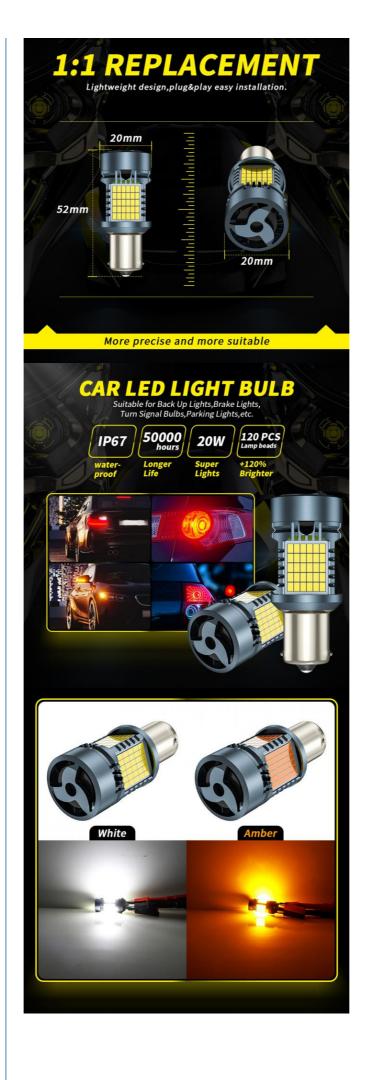

# **Product Specification**

Lighting Angle: 360 DegreeLumen: 100LM/BulbLed Qty: 2016-120SMD

• Model: 1156/1157-2016-120SMD

1156

Installation: Plug And Play
 Waltage: 20W/Bulb
 Material: ABS Plastic
 Color Temperature: 6500K White
 Keyword: Led Headlight
 Application Temp: -40°C~+85°C
 Led Quantity: 120
 Voltage: 12V

The lamp type used in this product is the industry-standard 1156, known for its bright illumination and reliable performance. These lamps have been carefully selected to provide the best possible light output for your vehicle's brake and turn signal lights. The 1156 LED bulbs are designed to emit a crisp, clear light that significantly improves your visibility to other motorists, thereby reducing the risk of accidents. One of the most significant benefits of these LED Turn and Brake Combination Lights is their impressive lifespan of 50,000 hours. This extended duration ensures that you will not have to frequently replace your lights, offering not just convenience but also cost savings in the long term. With 50,000 hours of life, you can expect years of reliable service, keeping you and your vehicle safe on the road day after day, night after night.

# **Technical Parameters:**

| Parameter      | Specification                        |
|----------------|--------------------------------------|
| Туре           | LED                                  |
| Lifespan       | 50,000 Hours                         |
| Warranty       | 1 Year                               |
| Waterproof     | Yes                                  |
| Lighting Angle | 360 Degree                           |
| Function       | Brake, Turn Signal                   |
| Wattage        | 20W/Bulb                             |
| Car Fitment    | Accurate Cycle Engineering, Alouette |
| Lamp Type      | 1156                                 |
| Oe No          | 1157/7443/3157                       |

Installation of these LED lights is straightforward, catering to the needs of both professional mechanics and DIY enthusiasts. The universal car model compatibility allows for these lights to be a standard replacement for any vehicle requiring a lamp type 1156, thus providing a hassle-free upgrade from standard bulbs to advanced LED lighting solutions for any driver looking to enhance their vehicle's safety features