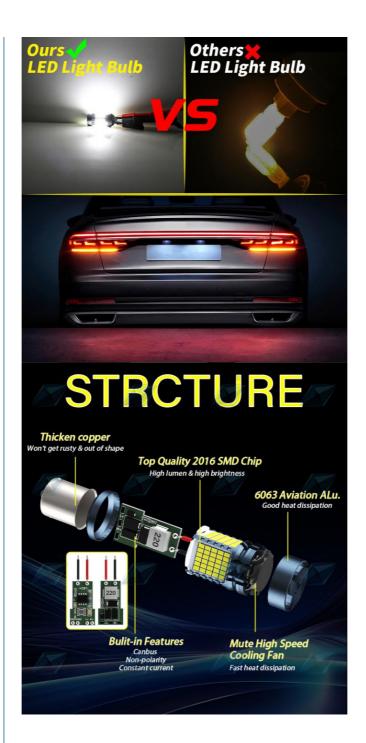

# **Product Specification**

Lighting Angle: 360 DegreeLumen: 100LM/BulbLed Qty: 2016-120SMD

• Model: 1156/1157-2016-120SMD

1156

Installation: Plug And Play
 Waltage: 20W/Bulb
 Material: ABS Plastic
 Color Temperature: 6500K White
 Keyword: Led Headlight
 Application Temp: -40°C~+85°C
 Led Quantity: 120
 Voltage: 12V

The lamp type used in this product is the industry-standard 1156, known for its bright illumination and reliable performance. These lamps have been carefully selected to provide the best possible light output for your vehicle's brake and turn signal lights. The 1156 LED bulbs are designed to emit a crisp, clear light that significantly improves your visibility to other motorists, thereby reducing the risk of accidents. One of the most significant benefits of these LED Turn and Brake Combination Lights is their impressive lifespan of 50,000 hours. This extended duration ensures that you will not have to frequently replace your lights, offering not just convenience but also cost savings in the long term. With 50,000 hours of life, you can expect years of reliable service, keeping you and your vehicle safe on the road day after day, night after night.

#### Features:

Product Name: LED Brake Turn Signal Lights

Lighting Angle: 360 Degree Lifespan: 50,000 Hours Wattage:20W/Bulb Installation: Easy Function: Brake, Turn Signal

Keywords: LED Brake Turn Indicators, LED Brake and Turn Signal Combination, LED Brake and Turn Signal Combination

# **Technical Parameters:**

| Parameter      | Specification                        |
|----------------|--------------------------------------|
| Туре           | LED                                  |
| Lifespan       | 50,000 Hours                         |
| Warranty       | 1 Year                               |
| Waterproof     | Yes                                  |
| Lighting Angle | 360 Degree                           |
| Function       | Brake, Turn Signal                   |
| Wattage        | 20W/Bulb                             |
| Car Fitment    | Accurate Cycle Engineering, Alouette |
| Lamp Type      | 1156                                 |
| Oe No          | 1157/7443/3157                       |