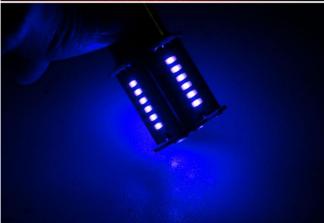

# More Images

# **Product Specification**

Working Temperature: -40°C~85°C
Package: 2pcs/set
Voltage: 12V
Power: 2.5W

Color: White/Red/Yellow/BlueSize: 2.0cm X1.9cm

Color Temperature: 6000K

Material: Aluminum Alloy

Bulb Type: LED