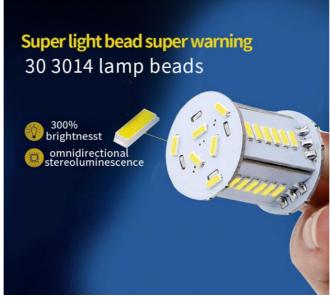

# **Product structure analysis**

Non destructive installation/steering anti flash frequency /high brightness voltage stabilization

light source
It is several times brighter than the original lamp
Low calorific value

High brightness LED

# Standard universal plug Plug and play, lossless installation

Built in constant current decoding drive Constant current drive voltage stability and anti flash frequency

Fast heat dissipation

The heat dissipation effect is improved and the service life is effectively extended