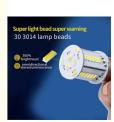

# **Technical Parameters:**

| Parameter     | Specification  |  |
|---------------|----------------|--|
| Beam Angle    | 120°           |  |
| Luminous Flux | 2000LM         |  |
| Warranty      | 1 Year         |  |
| Package       | 2pcs/set       |  |
| Life Span     | 50000H         |  |
| Material      | Aluminum Alloy |  |
| Power         | 2W             |  |
| Size          | 2.0cm X 1.9cm  |  |
| Light Color   | White          |  |
| Voltage       | 12V            |  |