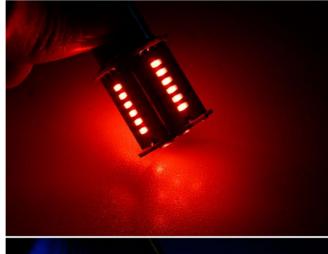

# More Images

# **Product Specification**

Working Temperature: -40°C~85°C
Package: 2pcs/set
Voltage: 12V
Power: 2.5W

Color: White/Red/Yellow/BlueSize: 2.0cm X1.9cm

Color Temperature: 6000K

Material: Aluminum Alloy

Bulb Type: LED