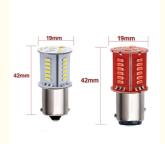

# **Product Specification**

Working Temperature: -40°C~85°C
Package: 2pcs/set
Voltage: 12V
Power: 2.5W

Color: White/Red/Yellow/BlueSize: 2.0cm X1.9cm

Color Temperature: 6000K

Material: Aluminum Alloy

Bulb Type: LED

# Features:

Product Name: Automotive LED Turn Signals

Weight: 20g Size: 2.0cm X 1.9cm Voltage: 12V Power: 2.5W

Light Source: LED

Features bright Automotive LED Directional lighting

Highly visible Automotive LED Indicators for safer driving

# **Technical Parameters:**

| Parameter     | Specification  |  |
|---------------|----------------|--|
| Beam Angle    | 120°           |  |
| Luminous Flux | 2000LM         |  |
| Warranty      | 1 Year         |  |
| Package       | 2pcs/set       |  |
| Life Span     | 50000H         |  |
| Material      | Aluminum Alloy |  |
| Power         | 2W             |  |
| Size          | 2.0cm X 1.9cm  |  |
| Light Color   | White          |  |
| Voltage       | 12V            |  |