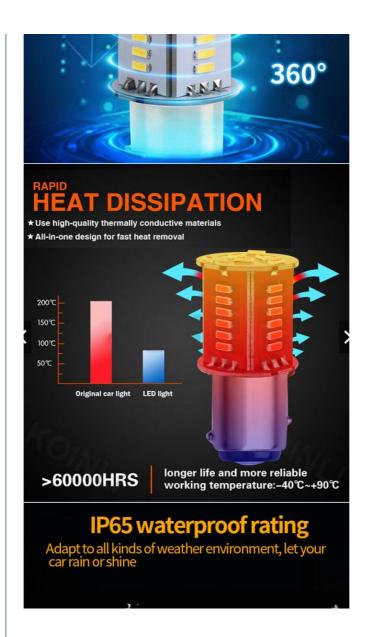

Furthermore, our Automotive LED Flashing Indicators are engineered to last. LED technology is renowned for its longevity, and these turn signals are no exception. They are built to outlast traditional bulbs by tens of thousands of hours, ensuring that you won't be replacing them anytime soon. This durability is a testament to the quality of materials used and the meticulous manufacturing process that goes into each unit. Our confidence in the durability and performance of our product is backed by a 1-year warranty, giving you peace of mind with your purchase.

# Standard universal plug Plug and play, lossless installation

Built in constant current decoding drive Constant current drive voltage stability and anti flash frequency

Fast heat dissipation

The heat dissipation effect is improved and the service life is effectively extended

Q5: What is the expected lifespan of the Dalilah 1156-3014-30SMD LED Turn Signals?

A5: LED turn signals, such as the Dalilah 1156-3014-30SMD, generally have a long lifespan, often exceeding 30,000 hours of use. This can greatly reduce the frequency of replacements compared to traditional incandescent bulbs