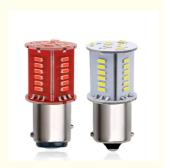

# **Product Specification**

Working Temperature: -40°C~85°C
Package: 2pcs/set
Voltage: 12V
Power: 2.5W

Color: White/Red/Yellow/BlueSize: 2.0cm X1.9cm

Color Temperature: 6000K

Material: Aluminum Alloy

Bulb Type: LED

Lifespan: 50,000 Hours
 Car Model: Multi Chip
 Installation: Plug And Play
 Compatibility: Liniversal

# Features:

Product Name: Automotive LED Turn Signals

Weight: 20g Size: 2.0cm X 1.9cm Voltage: 12V Power: 2.5W

Light Source: LED

Features bright Automotive LED Directional lighting

Highly visible Automotive LED Indicators for safer driving