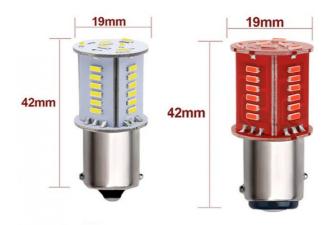

# **Product Specification**

Working Temperature: -40°C~85°C
Package: 2pcs/set
Voltage: 12V
Power: 2.5W

Color: White/Red/Yellow/BlueSize: 2.0cm X1.9cm

Color Temperature: 6000K

Material: Aluminum Alloy

Bulb Type: LED

# Features:

Product Name: Automotive LED Turn Signals

Weight: 20g Size: 2.0cm X 1.9cm Voltage: 12V Power: 2.5W

Light Source: LED

Features bright Automotive LED Directional lighting

Highly visible Automotive LED Indicators for safer driving

# **Technical Parameters:**

| Parameter     | Specification  |  |
|---------------|----------------|--|
| Beam Angle    | 120°           |  |
| Luminous Flux | 2000LM         |  |
| Warranty      | 1 Year         |  |
| Package       | 2pcs/set       |  |
| Life Span     | 50000H         |  |
| Material      | Aluminum Alloy |  |
| Power         | 2W             |  |
| Size          | 2.0cm X 1.9cm  |  |
| Light Color   | White          |  |
| Voltage       | 12V            |  |