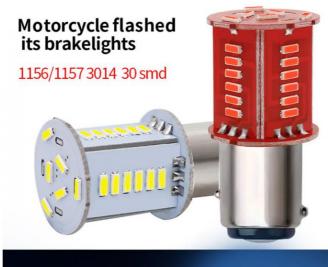

# Customizable Automotive LED Turn Signals 3014 30SMD S25 1156 BA15S BAU15S BAY15D Tail Lamp