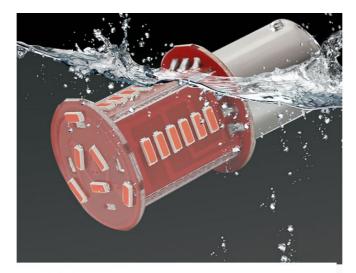

your purchase. Every aspect of our Automotive LED Turn Signals has been thoughtfully considered, from the high-impact housing that protects the LED elements to the weather-resistant sealing that guards against moisture and dust intrusion. The result is a product that not only performs exceptionally but also withstands the test of time and elements. Whether you're navigating busy city streets or cruising on a highway, these LED turn signals are designed to provide you with the highest level of safety and performance. In conclusion, if you're looking for a reliable, high-performance lighting solution for your vehicle, look no further than our Automotive LED Turn Signals. They represent a perfect blend of technology, efficiency, and style, ensuring that your vehicle stands out while providing you with an essential safety feature. Upgrade your vehicle today with our top-of-the-line LED indicators and experience the difference in