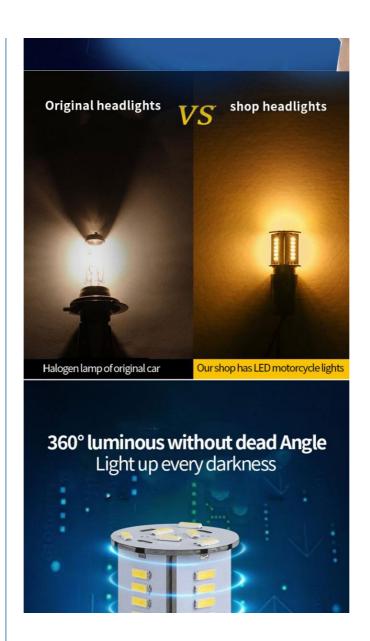

desert or a freezing tundra.

Our Automotive LED Turn Signals shine bright with a pure white light color, providing a modern and high-end look to your car or motorcycle. The luminous flux of 200LM guarantees a brilliant light output that's impossible to miss, enhancing your signaling intentions to other drivers and ensuring your maneuvers are clear and conspicuous. This increased visibility is crucial for preventing accidents and improving overall road safety. The 12V voltage requirement makes these LED signals compatible with a wide range of automotive electrical expressions.

# Applications:

The Dalilah 1156-3014-30SMD Automotive LED Turn Signals represent a significant advancement in vehicle lighting technology. Hailing from China, these lightweight (20g) and compact directional lights are designed to seamlessly integrate into a variety of automotive lighting scenarios. The 12V LED turn signals emit a pure white light with a luminous flux of 200LM and an expansive beam angle of 120°,

ensuring that your vehicle is seen clearly by other road users during turns and lane changes

These Automotive LED Turning Lights are not just a functional necessity; they also add an element of style to any vehicle. The cuttingedge design and brilliant white light of the Dalilah LED turn signals can enhance the aesthetic of both modern and classic cars alike They're particularly suitable for drivers who wish to upgrade their vehicle's lighting system with components that offer both high performance and longevity. Given their robust construction and high-quality materials, these LED signals are an investment in both safety