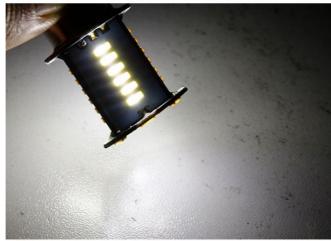

# More Images

desert or a freezing tundra.

Our Automotive LED Turn Signals shine bright with a pure white light color, providing a modern and high-end look to your car or motorcycle. The luminous flux of 200LM guarantees a brilliant light output that's impossible to miss, enhancing your signaling intentions to other drivers and ensuring your maneuvers are clear and conspicuous. This increased visibility is crucial for preventing accidents and improving overall road safety. The 12V voltage requirement makes these LED signals compatible with a wide range of automotive electrical expressions.