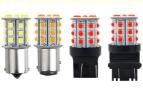

## Long Lasting White LED Turn Signals For Cars 12V Aluminum Alloy Body White Yellow Red 3030 33SMD

## Product Specification

Material: Aluminum Alloy

Voltage: 12VPower: 4W

Product Name: Automotive LED Turn Signals

Light Color: White/Yellow/Red
Car Model: Universal
Lens Color: Clear
Compatibility: Universal
Lighting Technology: LED

## Features:

Product Name: Automotive LED Turn Signals

Beam Angle: 120° Warranty: 1 Year Power: 4W

Light Source: LED Also known as: Automotive LED Directional Lights Also referred to as: Automotive LED Turn Signals Lights Alternative name: Automotive LED Directional Lights