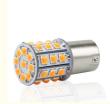

## Long Lasting White LED Turn Signals For Cars 12V Aluminum Alloy Body White Yellow Red 3030 33SMD

## Product Specification

Material: Aluminum Alloy

Voltage: 12VPower: 4W

Product Name: Automotive LED Turn Signals

Light Color: White/Yellow/Red
Car Model: Universal
Lens Color: Clear
Compatibility: Universal
Lighting Technology: LED

## Features:

Product Name: Automotive LED Turn Signals

Beam Angle: 120° Warranty: 1 Year Power: 4W

Light Source: LED Also known as: Automotive LED Directional Lights Also referred to as: Automotive LED Turn Signals Lights Alternative name: Automotive LED Directional Lights