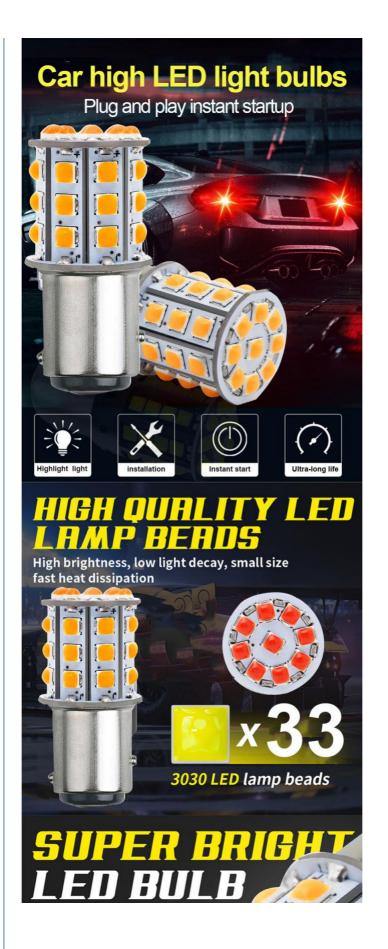

## Long Lasting White LED Turn Signals For Cars 12V Aluminum Alloy Body White Yellow Red 3030 33SMD

## Product Specification

Material: Aluminum Alloy

Voltage: 12VPower: 4W

Product Name: Automotive LED Turn Signals

Light Color: White/Yellow/Red
Car Model: Universal
Lens Color: Clear
Compatibility: Universal
Lighting Technology: LED

Size: 4.1cm X 1.9cmFitment Type: Direct Replacement

Life Span: 50000HWarrantv: 1 Year

## **Product Description:**

Enhance your vehicle's signaling clarity and efficiency with our cutting-edge Automotive LED Turn Signals. These high-performance indicators are designed to provide superior visibility and longevity compared to traditional halogen bulbs. With their compact size of 4.1cm by 1.9cm, they are meticulously engineered to fit seamlessly into most automotive lighting fixtures, making installation a breeze for all users. Our Automotive LED Flashing Indicators are not only sleek in design but also robust and durable, backed with a 1-year warranty to ensure your peace of mind.