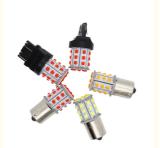

## More Images

## Technical Parameters:

| Parameter           | Specification  |
|---------------------|----------------|
| Voltage             | 12V            |
| Package             | 2pcs/set       |
| Material            | Aluminum Alloy |
| Working Temperature | -40°C~85°C     |
| Weight              | 20g            |
| Luminous Flux       | 2000LM         |
| Light Source        | LED            |
| Power               | 4W             |
| Life Span           | 50000H         |
| Beam Angle          | 120°           |