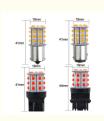

# **Product size**

Size: 4.1cm X 1.9cmFitment Type: Direct Replacement

Life Span: 50000HWarrantv: 1 Year