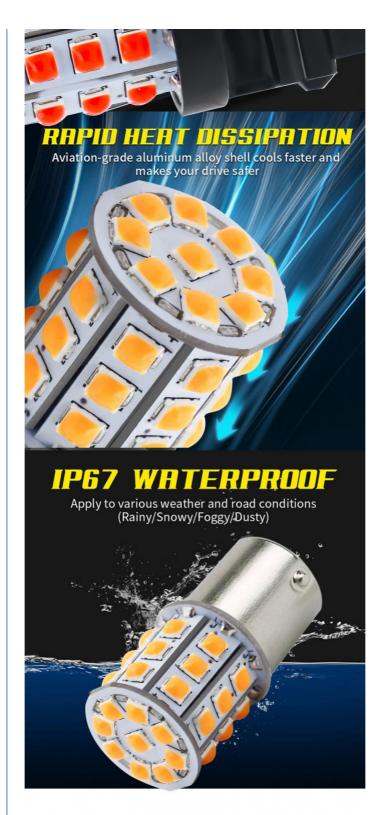

conditions, with a working temperature range from a bone-chilling -40°C up to an intense 85°C. This ensures that whether you're driving through a winter blizzard or under the scorching summer sun, your turn signals will function flawlessly. The robust construction of these lights means they are resistant to shock and vibration, which are common challenges for vehicles on the move. Installation of these Automotive LED Turn Signals Lights is straightforward and can be completed with minimal tools and technical know-

how. They are designed to be a direct replacement for your existing turn signals, eliminating the need for complex wiring or modifications to your vehicle. This plug-and-play approach not only saves time but also ensures that the integrity of your vehicle's electrical system is maintained.