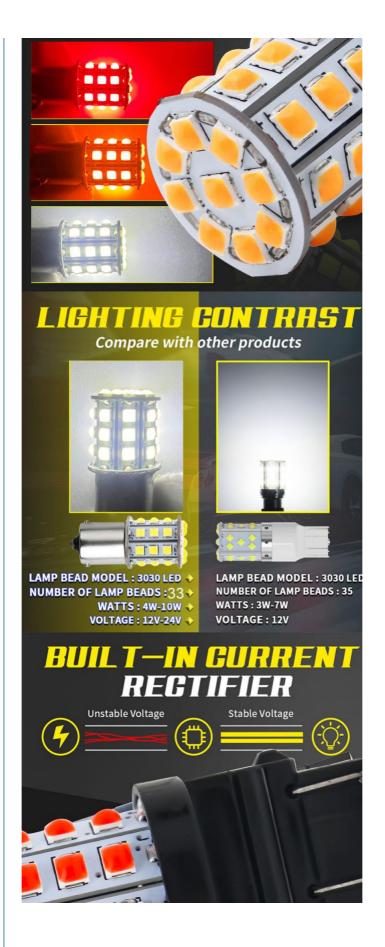

## Technical Parameters:

| Parameter           | Specification  |
|---------------------|----------------|
| Voltage             | 12V            |
| Package             | 2pcs/set       |
| Material            | Aluminum Alloy |
| Working Temperature | -40°C~85°C     |
| Weight              | 20g            |
| Luminous Flux       | 2000LM         |
| Light Source        | LED            |
| Power               | 4W             |
| Life Span           | 50000H         |
| Beam Angle          | 120°           |