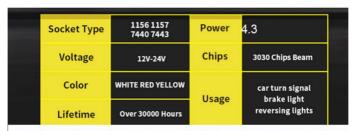

## Product Specification

Material: Aluminum Alloy

Voltage: 12VPower: 4W

Product Name: Automotive LED Turn Signals

Light Color: White/Yellow/Red
Car Model: Universal
Lens Color: Clear
Compatibility: Universal
Lighting Technology: LED

## Technical Parameters:

| Parameter           | Specification  |
|---------------------|----------------|
| Voltage             | 12V            |
| Package             | 2pcs/set       |
| Material            | Aluminum Alloy |
| Working Temperature | -40°C~85°C     |
| Weight              | 20g            |
| Luminous Flux       | 2000LM         |
| Light Source        | LED            |
| Power               | 4W             |
| Life Span           | 50000H         |
| Beam Angle          | 120°           |