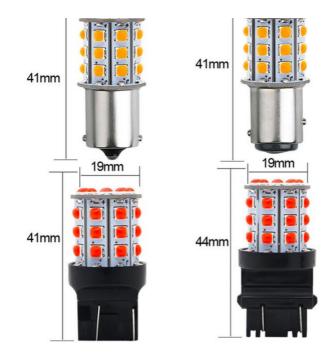

Size: 4.1cm X 1.9cmFitment Type: Direct Replacement

Life Span: 50000HWarrantv: 1 Year

## **Product Description:**

Enhance your vehicle's signaling clarity and efficiency with our cutting-edge Automotive LED Turn Signals. These high-performance indicators are designed to provide superior visibility and longevity compared to traditional halogen bulbs. With their compact size of 4.1cm by 1.9cm, they are meticulously engineered to fit seamlessly into most automotive lighting fixtures, making installation a breeze for all users. Our Automotive LED Flashing Indicators are not only sleek in design but also robust and durable, backed with a 1-year warranty to ensure your peace of mind.

# **Product size**