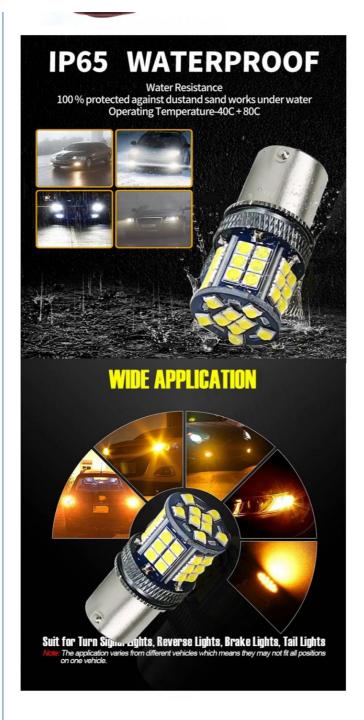

### **Applications:**

The Dalilah 1156-3030-39SMD Automotive LED Turning Signals are a cutting-edge solution designed to offer superior visibility and safety on the road. As an essential component in any vehicle's lighting system, these LED turn signals provide a bright, instantaneous signal to other drivers when turning or changing lanes, thereby reducing the likelihood of accidents. With a beam angle of 120°, the light distribution is broad and consistent, ensuring that the turning indication is visible from various angles and in different driving scenarios. Originating from China, the Dalilah 1156-3030-39SMD model boasts a luminous flux of 20DLM elevering ample brightness to alert other road users. The LED technology ensures that the light output is not only bright but also energy-efficient, leading to less power consumption and a longer lifespan compared to traditional bulbs. This makes the Automotive LED Turning Indicators not just a safety

feature but also an eco-friendly choice.

These Automotive LED Directional indicators are versatile and can be applied in a wide range of automotive scenarios. They are particularly suitable for use in various types of vehicles, including cars, trucks, and motoroycles, where clear and efficient turn signaling is crucial. Whether navigating through busy city streets, cruising on highways, or maneuvering in tight parking spaces, the Dalilah LED turn signals will provide reliable performance.