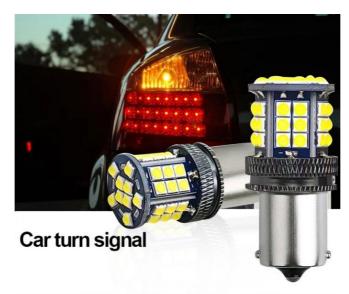

#### **Product Description:**

Upgrade your vehicle's signaling capabilities and ensure superior visibility with our top-of-the-line Automotive LED Turn Signals. Designed for drivers who demand both style and performance, these advanced turn signals are the epitome of safety and sophistication. With an LED light source that provides a crisp, white beam, they are engineered to capture the attention of other road users, making every turn and lane change safer.

Embracing modern technology, our Automotive LED Flashing Indicators are designed to emit a bright, attention-grabbing light pattern.

This feature is crucial for signaling your intentions to other drivers, thereby enhancing road safety. The rapid on-and-off flashing characteristic of LEDs ensures that your signaling is noticed immediately, leaving no room for misunderstanding on the road.

### **Applications:**

The Dalilah 1156-3030-39SMD Automotive LED Turning Signals are a cutting-edge solution designed to offer superior visibility and safety on the road. As an essential component in any vehicle's lighting system, these LED turn signals provide a bright, instantaneous signal to other drivers when turning or changing lanes, thereby reducing the likelihood of accidents. With a beam angle of 120°, the light distribution is broad and consistent, ensuring that the turning indication is visible from various angles and in different driving scenarios. Originating from China, the Dalilah 1156-3030-39SMD model boasts a luminous flux of 20DLM elevering ample brightness to alert other road users. The LED technology ensures that the light output is not only bright but also energy-efficient, leading to less power consumption and a longer lifespan compared to traditional bulbs. This makes the Automotive LED Turning Indicators not just a safety