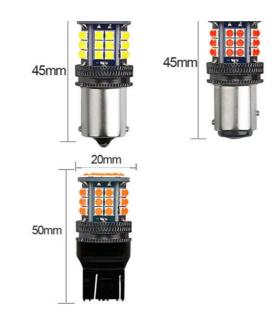

#### **Product Specification**

Model: 1156-3030-39SMD

Voltage: 12/24VLight Source: LEDLuminous Flux: 200LM

Bulb Color: Amber/Yellow /White /Red

Wattage: 9 W

• Working Temperature: -40°C~85°C

Beam Angle: 120°Package: 2pcs/set

Material: Aluminum Alloy

Weight: 20gCar Model: Multi Chip

span: Un To 50 000 Hours

Our Automotive LED Turn Signals stand out in the market due to their compact size of 4.5cm X 2.0cm, making them a perfect fit for a wide range of vehicle makes and models. Despite their small stature, these turn signals pack a powerful punch with a luminous flux of 200LM, ensuring outstanding visibility even in the most adverse weather conditions. Whether it's a sunny day or a foggy evening, these lights maintain their brilliance, guiding you safely on the road.

#### Features:

Product Name: Automotive LED Turn Signals

Package: 2pcs/set

Working Temperature: -40°C~85°C

Material: Aluminum Alloy

Size: 4.5cm X 2.0cm

Weight: 20g

Also known as: Automotive LED Directional Lights
Other Names: Automotive LED Turning Signals

#### **Technical Parameters:**

| Parameter           | Specification               |
|---------------------|-----------------------------|
| Product Name        | Automotive LED Turn Signals |
| Voltage             | 12V                         |
| Warranty            | 1 Year                      |
| Size                | 4.5cm X 2.0cm               |
| Luminous Flux       | 200LM                       |
| Material            | Aluminum Alloy              |
| Working Temperature | -40°C~85°C                  |
| Light Color         | White                       |
| Beam Angle          | 120°                        |
| Light Source        | LED                         |

## AVIATION ALUMINUM ALLOY ENHANCE HEATDISSIPATION

High temperature resistance and fast heat dissipation Improve safety performance

20mm