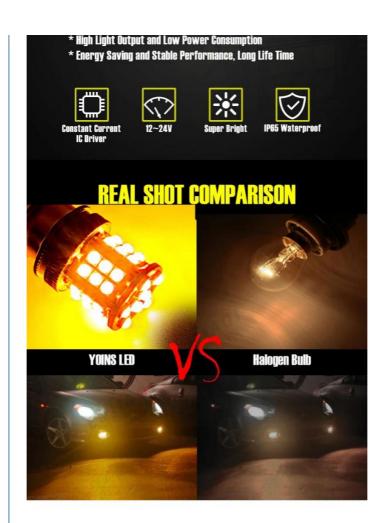

#### Q3: Can I expect the Dalilah LED Turn Signals to be brighter than my standard halogen bulbs?

A3: Yes, LED bulbs such as the Dalilah 1156-3030-39SMD typically offer greater brightness and visibility compared to standard halogen bulbs. This can contribute to safer driving conditions by providing better signaling to other drivers.

Constructed to work seamlessly with a standard 12V electrical system, these LED turn signals are not only efficient but also incredibly easy to install. Vehicle owners can breathe easy knowing that the integration of these lights into their automotive electrical systems will be a smooth and hassle-free process. The low power consumption of LEDs translates to a longer lifespan, reducing the frequency of replacements and saving you time and money in the long run.