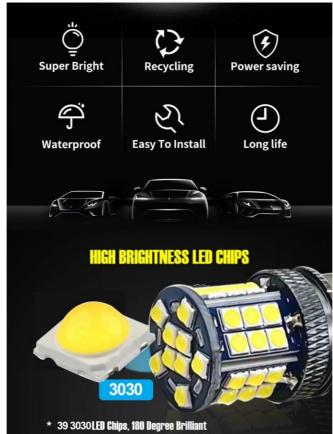

#### **Product Specification**

Model: 1156-3030-39SMD

Voltage: 12/24VLight Source: LEDLuminous Flux: 200LM

Bulb Color: Amber/Yellow /White /Red

Wattage: 9 W

• Working Temperature: -40°C~85°C

Beam Angle: 120°Package: 2pcs/set

Material: Aluminum Alloy

Weight: 20gCar Model: Multi Chip

span: Un To 50 000 Hours

#### Features:

Product Name: Automotive LED Turn Signals

Package: 2pcs/set

Working Temperature: -40°C~85°C

Material: Aluminum Alloy

Size: 4.5cm X 2.0cm

Weight: 20g

Also known as: Automotive LED Directional Lights
Other Names: Automotive LED Turning Signals

#### **Technical Parameters:**

| Parameter           | Specification               |
|---------------------|-----------------------------|
| Product Name        | Automotive LED Turn Signals |
| Voltage             | 12V                         |
| Warranty            | 1 Year                      |
| Size                | 4.5cm X 2.0cm               |
| Luminous Flux       | 200LM                       |
| Material            | Aluminum Alloy              |
| Working Temperature | -40°C~85°C                  |
| Light Color         | White                       |
| Beam Angle          | 120°                        |
| Light Source        | LED                         |