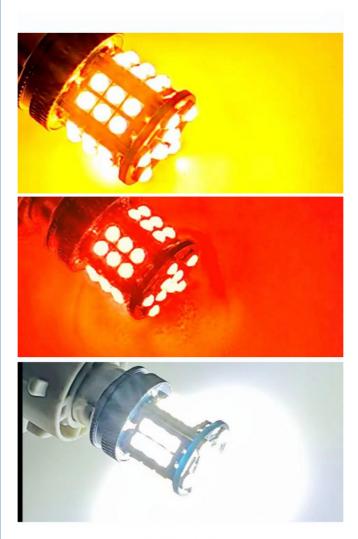

#### **Product Specification**

Model: 1156-3030-39SMD

Voltage: 12/24VLight Source: LEDLuminous Flux: 200LM

Bulb Color: Amber/Yellow /White /Red

Wattage: 9 W

• Working Temperature: -40°C~85°C

Beam Angle: 120°Package: 2pcs/set

The white light color of these Automotive LED Turning Lights not only contributes to their aesthetic appeal but also to their functionality.

Our Product Introduction

White light is known for its excellent contrast against the backdrop of the road, making it the ideal choice for signaling devices. By using these LED signals, you're ensuring that other motorists have the best chance of seeing your indicators in any lighting condition. Moreover, the durability of our Automotive LED Turning Indicators is unparalleled. LEDs are resistant to shock and vibration, which are common challenges faced by vehicles on the move. This robustness means that our LED turn signals are capable of withstanding the rights of daily driving without succumbing to common failures that plaque traditional incandescent bulbs.

#### **Technical Parameters:**

| Parameter           | Specification               |
|---------------------|-----------------------------|
| Product Name        | Automotive LED Turn Signals |
| Voltage             | 12V                         |
| Warranty            | 1 Year                      |
| Size                | 4.5cm X 2.0cm               |
| Luminous Flux       | 200LM                       |
| Material            | Aluminum Alloy              |
| Working Temperature | -40°C~85°C                  |
| Light Color         | White                       |
| Beam Angle          | 120°                        |
| Light Source        | LED                         |