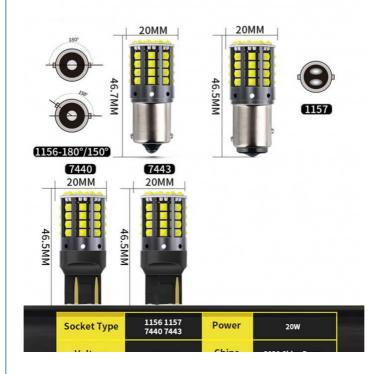

• Package Includes: 2 X LED Turn Signals

• Function: Turn Signals

Compatibility: Universal For Most Vehicles

Bulb Type: LEDWattage: 20 WModel: Universal Fit

## **Technical Parameters:**

| Parameter           | Specification  |
|---------------------|----------------|
| Material            | Aluminum Alloy |
| Weight              | 20g            |
| Life Span           | 50000H         |
| Light Color         | White          |
| Beam Angle          | 120°           |
| Warranty            | 1 Year         |
| Working Temperature | -40°C~85°C     |
| Light Source        | LED            |
| Package             | 2pcs/set       |
| Power               | 9W             |

#### Q1: What vehicles are compatible with the Dalilah 1156-3030-44SMD LED Turn Signals?

A1: The Dalilah 1156-3030-44SMD LED Turn Signals are designed for use in any vehicle that accepts the 1156 bulb type for turn signals. Please check your vehicle's owner's manual or existing bulb to ensure compatibility.