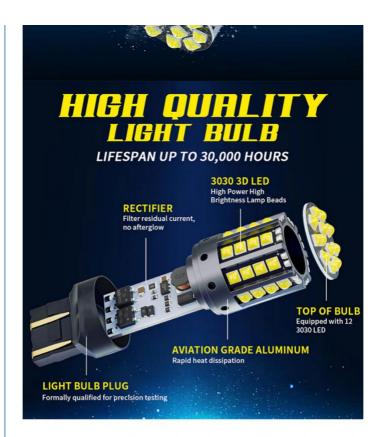

## **Technical Parameters:**

| Parameter           | Specification  |
|---------------------|----------------|
| Material            | Aluminum Alloy |
| Weight              | 20g            |
| Life Span           | 50000H         |
| Light Color         | White          |
| Beam Angle          | 120°           |
| Warranty            | 1 Year         |
| Working Temperature | -40°C~85°C     |
| Light Source        | LED            |
| Package             | 2pcs/set       |
| Power               | 9W             |

These turn signals are not just about functionality, but also about endurance. With an impressive Life Span of 50000H, you can trust the reliability of Dalilah's Automotive LED Turn Signals for years to come.