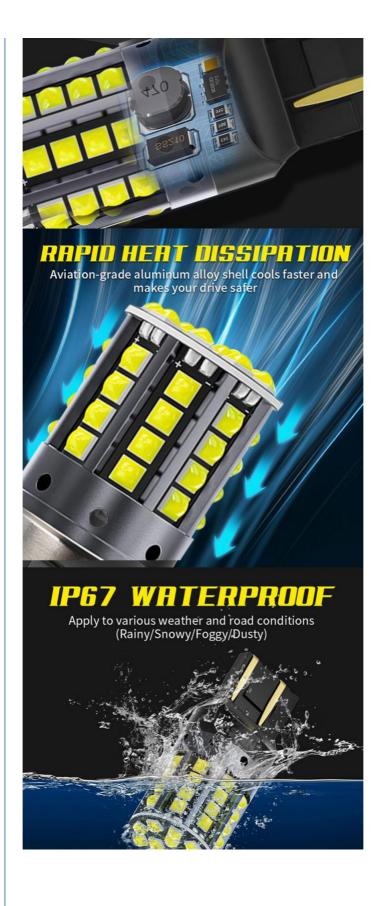

The product is not just about functionality but also about endurance. With a weight of mere 20g, these Automotive LED Directional Lights

The product is not just about functionality but also about endurance. With a weight of mere 20g, these Automotive LED Directional Lights are lightweight yet durable. The compact and solid construction is specifically designed to withstand harsh driving conditions. Whether you're navigating through torrential rains or enduring the scorching summer heat, these LED turn signals are built to last. They boast a remarkable working temperature range of -40°C to 85°C, enabling them to perform reliably in extreme weather without any compromise in functionality.

## **Technical Parameters:**

| Parameter           | Specification  |
|---------------------|----------------|
| Material            | Aluminum Alloy |
| Weight              | 20g            |
| Life Span           | 50000H         |
| Light Color         | White          |
| Beam Angle          | 120°           |
| Warranty            | 1 Year         |
| Working Temperature | -40°C~85°C     |
| Light Source        | LED            |
| Package             | 2pcs/set       |
| Power               | 9W             |