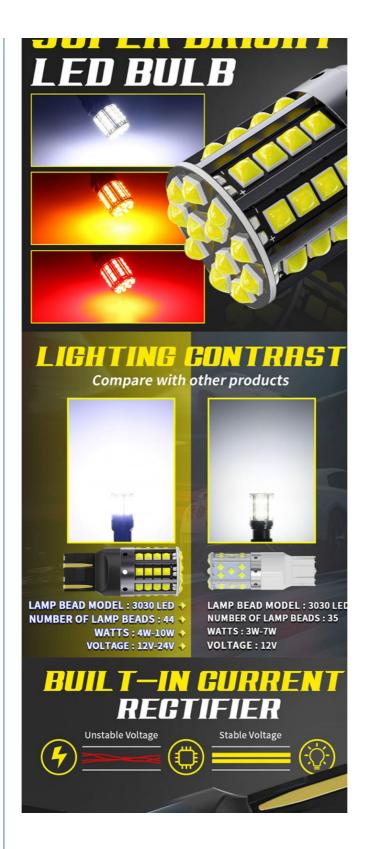

## **Product Specification**

Warranty: 1156-3030-44SMDLight Color: White/Yellow/Red

• Luminous Flux: 8000LM

• Current: 1.6A, 0.24A/0.8A

Material: Amber/Yellow /White /Red

• Product Name: 9 W

Voltage: 12V 24V

• Package Includes: 2 X LED Turn Signals

• Function: Turn Signals

Compatibility: Universal For Most Vehicles

Bulb Type: LEDWattage: 20 WModel: Universal Fit

# **Applications:**

The Dalilah 1156-3030-44SMD Automotive LED Turn Signals Lights are an essential safety feature for any vehicle, designed to provide The Dallah 1156-3030-44SMD Automotive LED Turn Signals Lights are an essential sately feature for any vehicle, designed to provide clear and bright signaling to inform other road users of a driver's directional intentions. Crafted with precision in China, these LED lights present the perfect blend of functionality and durability, emitting a vivid white light at a luminous flux of 200LM for optimal visibility. With a robust life span of 50,000 hours, these Automotive LED Directional lights are a reliable addition to any vehicle, ensuring longevity and reducing the need for frequent replacements. The Dalliah brand is synonymous with quality, and these turn signal lights are no exception, backed by a warranty of 1 year to guarantee customer satisfaction and peace of mind.