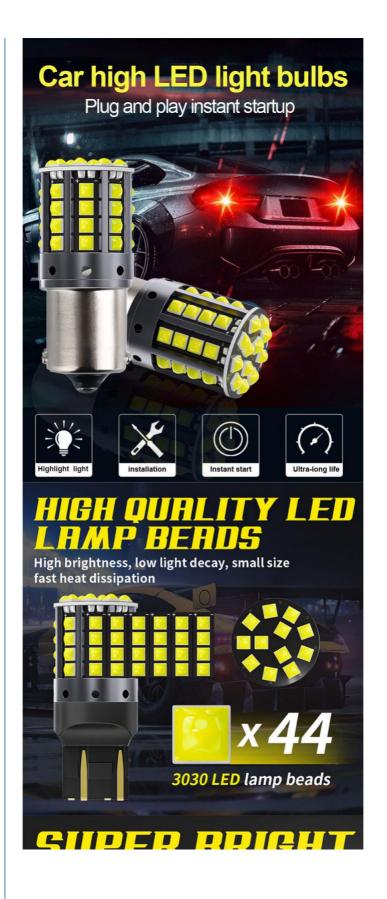

Product Name: Automotive LED Turn Signals Light Source: LED Package: 2pcs/set Light Color: White Weight: 20g Luminous Flux: 8000LM Also known as Automotive LED Directional lights

Can be used as Automotive LED Turning Lights Suitable for use as Automotive LED Directional Indicators

## **Technical Parameters:**

| Parameter           | Specification  |
|---------------------|----------------|
| Material            | Aluminum Alloy |
| Weight              | 20g            |
| Life Span           | 50000H         |
| Light Color         | White          |
| Beam Angle          | 120°           |
| Warranty            | 1 Year         |
| Working Temperature | -40°C~85°C     |
| Light Source        | LED            |
| Package             | 2pcs/set       |
| Power               | 9W             |

Q2: How many LED chips do the Dalilah 1156-3030-44SMD LED Turn Signals contain?

A2: Each Dalilah 1156-3030-44SMD LED Turn Signal contains 150 high-quality SMD (Surface Mounted Device) LED chips for superior brightness and visibility