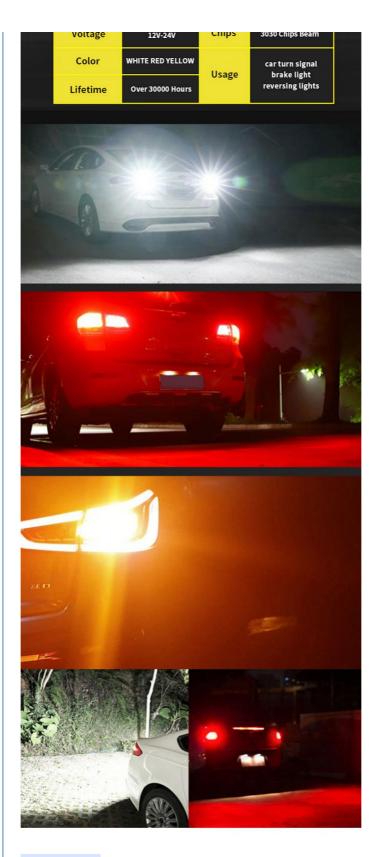

## More Images

## **Product Description:**

Introducing our state-of-the-art Automotive LED Turn Signals, the perfect blend of advanced technology and robust design, specially created to enhance your vehicle's signaling efficiency and safety. Each LED turn signal light has been meticulously engineered to deliver outstanding performance, with a beam angle of 120°, ensuring optimal visibility for other drivers on the road.

Lighting performance is paramount when it comes to turn signals, and that's where our product shines the brightest. With a luminous flux of 200LM, these Automotive LED Flashing Indicators provide brilliant brightness that is instantly noticeable, ensuring that your turning intentions are clearly communicated to other drivers, thus reducing the risk of accidents. The superior luminosity coupled with the ideal