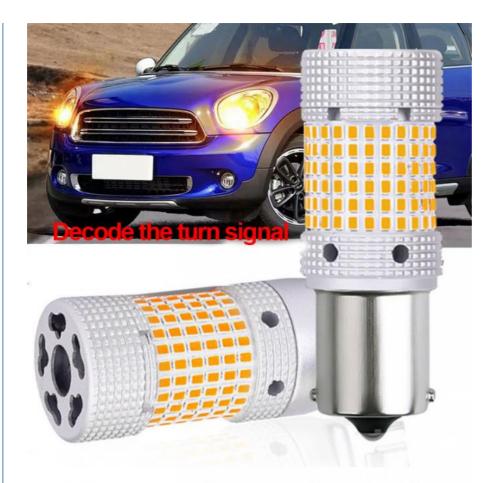

#### **Applications:**

The Dalilah Model Number 1156-2016-150SMD Automotive LED Turn Signals are a state-of-the-art solution for drivers seeking to upgrade their vehicle's signaling capabilities. These premium automotive LED directional indicators are designed with both functionality and aesthetics in mind. Originating from China, these turn signals are built to an exceptional standard of quality, ensuring a long service life of up to 50,000 hours, far surpassing conventional bulbs.

These LED turn signals are suitable for a variety of automotive applications. Whether you are driving a compact car, a sedan, an SUV, or a truck, the versatile Model Number 1156-2016-150SMD can be installed to enhance your vehicle's visibility and safety. The light color emitted is a bright white, which stands out against any backdrop, ensuring that other road users can clearly see your intentions to turn or change lanes.

The application occasions for the Dalilah Automotive LED Blinker are numerous. They are especially beneficial in adverse weather conditions, where visibility is compromised. During heavy rain, fog, or snow, the superior brightness of these LED signals cuts through the obscurity, alerting other motorists of your maneuvers. Moreover, they are an essential safety feature for nighttime driving, illuminating brightly against the darkness without causing glare or discomfort to other drivers.