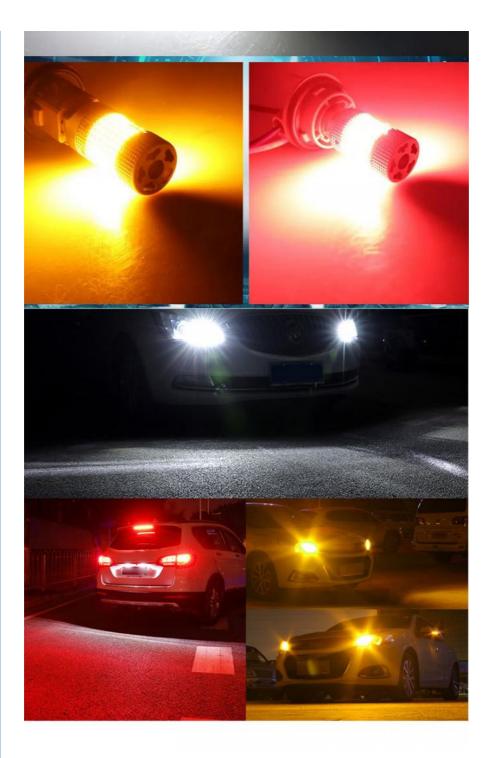

## More Images

The light color emitted by the LEDs is a crisp, clean white. This color is carefully chosen to be both stylish and functional, offering a modern appeal to your vehicle while ensuring that the signal stands out against any background. White light has excellent contrast in both urban and rural settings, making your turn signals easily noticeable to pedestrians and drivers alike.

These LED turn signals are suitable for a variety of automotive applications. Whether you are driving a compact car, a sedan, an SUV, or a truck, the versatile Model Number 1156-2016-150SMD can be installed to enhance your vehicle's visibility and safety. The light color emitted is a bright white, which stands out against any backdrop, ensuring that other road users can clearly see your intentions to turn or change lanes.