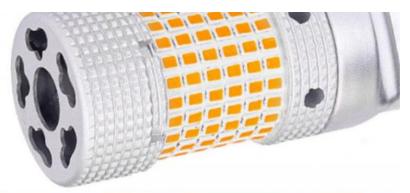

## High power imported 2016 chip

High brightness, no stroboscopic, no residual light, low light decay, high stability

Q2: How bright are the Dalilah 1156-2016-150SMD LED turn signals?

A2: The Dalilah 1156-2016-150SMD LED turn signals are equipped with 150 high-quality SMD chips, providing bright and clear lighting that enhances signaling visibility for safer driving.