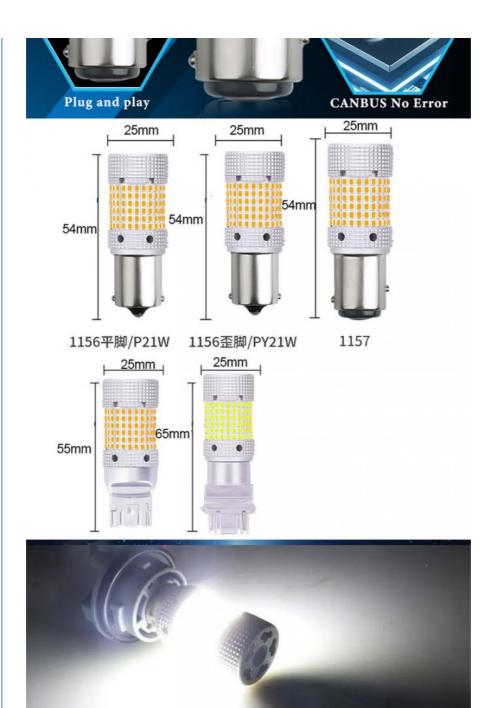

## **Product Specification**

• Beam Angle: 120°

• Size: 2.5cm X 5.4cm

Package: 2pcs/setWeight: 20g

Material: Aluminum Alloy

• Light Color: White/Red/Yellow/Blue

Warranty: 1 YearPower: 2.5W

• Highlight: 7440 Automotive led Turn Signals,

## **Technical Parameters:**

| Attribute     | Details                     |
|---------------|-----------------------------|
| Package       | 2pcs/set                    |
| Beam Angle    | 120°                        |
| Product Name  | Automotive LED Turn Signals |
| Light Source  | LED                         |
| Size          | 2.5cm X 1.5cm               |
| Warranty      | 1 Year                      |
| Luminous Flux | 200LM                       |
| Power         | 2W                          |
| Material      | Aluminum Alloy              |
| Weight        | 20g                         |

#### Q1: Are the Dalilah 1156-2016-150SMD LED turn signals compatible with my vehicle?

A1: The Dalilah 1156-2016-150SMD LED turn signals are designed to be universal for most vehicles. However, compatibility depends on your vehicle's specific model and socket type. Please check your vehicle's manual or existing bulb to ensure it uses a 1156 socket type for