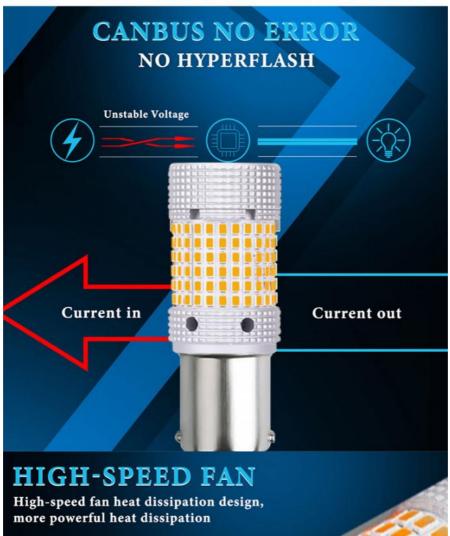

## High power imported 2016 chip

High brightness, no stroboscopic, no residual light, low light decay, high stability

Q2: How bright are the Dalilah 1156-2016-150SMD LED turn signals?

A2: The Dalilah 1156-2016-150SMD LED turn signals are equipped with 150 high-quality SMD chips, providing bright and clear lighting that enhances signaling visibility for safer driving.