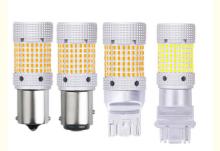

## **Product Specification**

• Beam Angle: 120°

• Size: 2.5cm X 5.4cm

Package: 2pcs/setWeight: 20g

Material: Aluminum Alloy

• Light Color: White/Red/Yellow/Blue

Warranty: 1 YearPower: 2.5W

• Highlight: 7440 Automotive led Turn Signals,

Fog Light Automotive led Turn Signals, Canbus Automotive led Turn Signals

#### **Features:**

Product Name: Automotive LED Turn Signals

Voltage: 12V

Luminous Flux: 200LM Light Source: LED Material: Aluminum Alloy Warranty: 1 Year

Also known as: Automotive LED Turn Signals Lights
Also referred to as: Automotive LED Directional Indicators