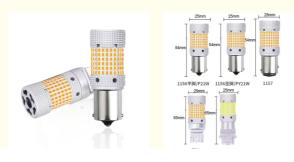

## **Product Specification**

• Beam Angle: 120°

• Size: 2.5cm X 5.4cm

Package: 2pcs/setWeight: 20g

Material: Aluminum Alloy

• Light Color: White/Red/Yellow/Blue

Warranty: 1 YearPower: 2.5W

• Highlight: 7440 Automotive led Turn Signals,

## **Technical Parameters:**

| Attribute     | Details                     |
|---------------|-----------------------------|
| Package       | 2pcs/set                    |
| Beam Angle    | 120°                        |
| Product Name  | Automotive LED Turn Signals |
| Light Source  | LED                         |
| Size          | 2.5cm X 1.5cm               |
| Warranty      | 1 Year                      |
| Luminous Flux | 200LM                       |
| Power         | 2W                          |
| Material      | Aluminum Alloy              |
| Weight        | 20g                         |