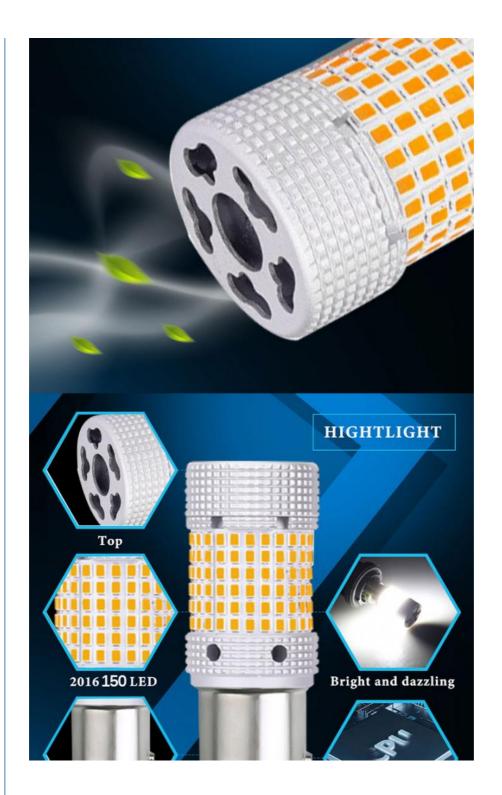

## High power imported 2016 chip

High brightness, no stroboscopic, no residual light, low light decay, high stability

Q2: How bright are the Dalilah 1156-2016-150SMD LED turn signals?

A2: The Dalilah 1156-2016-150SMD LED turn signals are equipped with 150 high-quality SMD chips, providing bright and clear lighting that enhances signaling visibility for safer driving.