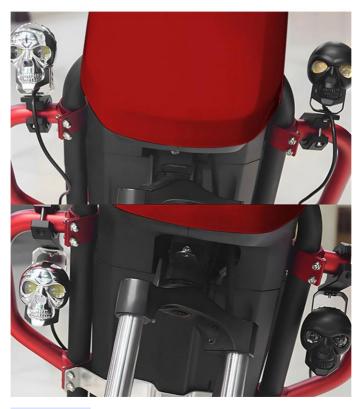

# **LOADING EFFECT**

Applications:

Motorcycle LED Headlights - Dalilah MCY-09

The Dalilah MCY-09 is the perfect upgrade for your motorcycle headlights. This high quality LED headlamp kit is designed to provide superior lighting and durability for all motorcycle models. Brand Name: Dalilah