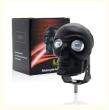

# **LOADING EFFECT**

Applications:

Motorcycle LED Headlights - Dalilah MCY-09

The Dalilah MCY-09 is the perfect upgrade for your motorcycle headlights. This high quality LED headlamp kit is designed to provide superior lighting and durability for all motorcycle models. Brand Name: Dalilah

Light Beam: High Low Beam

Introducing the Dalilah MCY-09Motorcycle LED Headlamp Kit - the perfect customization service for your motorcycle's headlights. With our advanced 3570 LED chip technology, you can experience brighter and clearer lighting for your rides. Made in China, our high-quality LED headlights are suitable for all car models of motorcycles and provide a voltage of 12V. With a focus on high and low beam options. our Motorcycle LED Headlamp Kit is designed to provide optimal visibility and safety for your nighttime rides. Upgrade your motorcycle's headlights with Dalilah MCY-09 today.