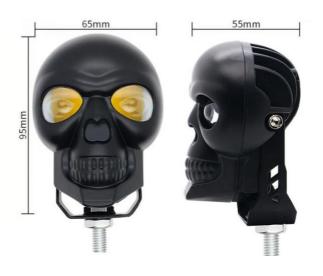

570                        |
| Car Model         | All Cars Motorcycle         |
| Voltage           | 12V                         |
| Lamp Type         | Automotive LED Lamps        |
| Life Time         | 50000hours+                 |
| Power             | 38W                         |
| Bulb Type         | LED                         |
| Lumen             | 3000lm                      |
| Waterproof Rating | IP67                        |
| Color             | White+Yellow                |



# **ALUMINUM ALLOY HEAT DISSIPATION**

High -quality aluminum

Multi-layer heat sink, the heat dissipation effect is better life span





Efficient heat conduction



Water and heat resistant



Longer lanp life



# **APPLICABLE MODELS**

Compatible with a variety of models, good stability









Power: 60W

Light flux: 7000LM

Voltage:12V-80V

Color temperature:7000K

Light color: Low beam yellow+High beam white

Waterprooflevel:IP67

Life:30000h





# **LOADING EFFECT**



Applications:

Motorcycle LED Headlights - Dalilah MCY-09

The Dalilah MCY-09 is the perfect upgrade for your motorcycle headlights. This high quality LED headlamp kit is designed to provide superior lighting and durability for all motorcycle models. Brand Name: Dalilah

Model Number: MCY-09

Place of Origin: China Lumen: 3000lm

Car Model: All Cars Motorcycle

Light Beam: High Low Beam Warranty: 1 Year Waterproof Rating: IP67

Buy Now

### **Customization:**

Dalilah MCY-09Motorcycle LED Headlights Customization Service

Brand Name: Dalilah Model Number: MCY-09 Place of Origin: China Car Model: All Cars Mot