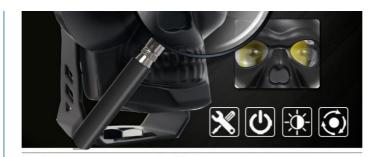

rcycle LED Headlights

Light Beam: High Low Beam
Lamp Type: Automotive LED Lamps

Power: 15.5W

Car Model: All Cars Motorcycle

Warranty: 1 Year

# **Technical Parameters:**

| Product Name      | Motorcycle LED Headlamp Kit |
|-------------------|-----------------------------|
| Led Chip          | 3570                        |
| Car Model         | All Cars Motorcycle         |
| Voltage           | 12V                         |
| Lamp Type         | Automotive LED Lamps        |
| Life Time         | 50000hours+                 |
| Power             | 38W                         |
| Bulb Type         | LED                         |
| Lumen             | 3000lm                      |
| Waterproof Rating | IP67                        |
| Color             | White+Yellow                |



# **ALUMINUM ALLOY HEAT DISSIPATION**

High -quality aluminum

Multi-layer heat sink, the heat dissipation effect is better life span





Efficient heat conduction



Water and heat resistant



Longer lanp life



# **APPLICABLE MODELS**

Compatible with a variety of models, good stability









Power: 60W

Light flux: 7000LM

Voltage:12V-80V

Color temperature:7000K

Light color: Low beam yellow+High beam white

Waterprooflevel:IP67

Life:30000h





# **LOADING EFFECT**



Applications:

Motorcycle LED Headlights - Dalilah MCY-09

The Dalilah MCY-09 is the perfect upgrade for your motorcycle headlights. This high quality LED headlamp kit is designed to provide superior lighting and durability for all motorcycle models. Brand Name: Dalilah

Model Number: MCY-09

Place of Origin: Ch