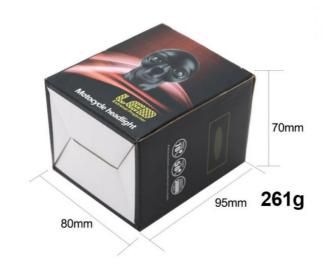

Quantity:

USD5.9~8.6/set

• Packaging Details: 1pc/box. 15X18X12 cm;0.980 kg;

• Delivery Time: 30 days • Payment Terms:

Supply Ability: 10000 Piece per Month