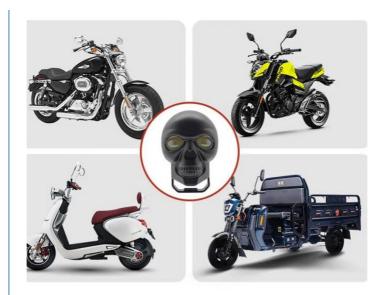

# **APPLICABLE MODELS**

Compatible with a variety of models, good stability

Power: 60W

Light flux: 7000LM

Voltage:12V-80V

Color temperature:7000K

Light color: Low beam yellow+High beam white

Waterprooflevel:IP67

# **LOADING EFFECT**

Applications:

Motorcycle LED Headlights - Dalilah MCY-09

The Dalilah MCY-09 is the perfect upgrade for your motorcycle headlights. This high quality LED headlamp kit is designed to provide superior lighting and durability for all motorcycle models. Brand Name: Dalilah