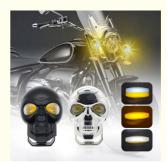

Highlight

reducing the risk of accidents.

The color of the light emitted by the Motorcycle LED Headlights is a combination of white and yellow. This color combination is ideal for providing a natural and comfortable light that is easy on the eyes, reducing strain and fatigue during long rides.