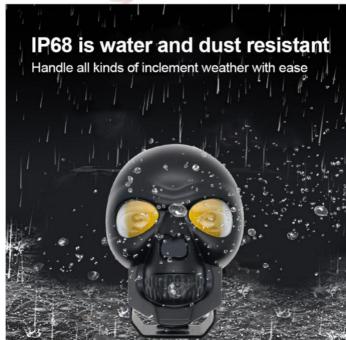

# **APPLICABLE MODELS**

Compatible with a variety of models, good stability

Power: 60W

Light flux: 7000LM

Voltage:12V-80V

Color temperature:7000K

Light color: Low beam yellow+High beam white

Waterprooflevel:IP67

Life:30000h