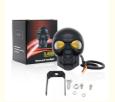

# **Product Description:**

Product Overview - Motorcycle LED Headlights

The Motorcycle LED Headlights are a must-have upgrade for any motorcycle enthusiast. This high-quality headlamp kit is designed to provide superior lighting performance, ensuring a safer and more enjoyable riding experience.

With a powerful light beam that includes both high and low beam options, these LED headlights offer exceptional visibility in any weather

condition. Whether you're riding through fog, rain, or darkness, the Motorcycle LED Headlights will provide clear and bright illumination for

The LED bulbs used in these headlights have an impressive lumen rating of 2600lm, making them significantly brighter than traditional halogen headlights. This increased brightness not only improves visibility but also helps other drivers on the road to see you more easily, reducing the risk of accidents.