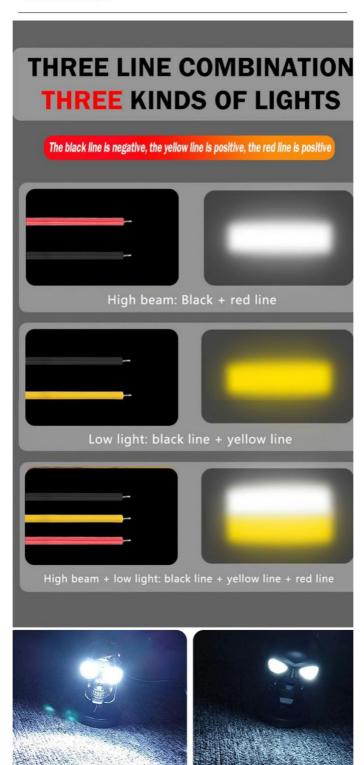

reducing the risk of accidents.

The color of the light emitted by the Motorcycle LED Headlights is a combination of white and yellow. This color combination is ideal for providing a natural and comfortable light that is easy on the eyes, reducing strain and fatigue during long rides.