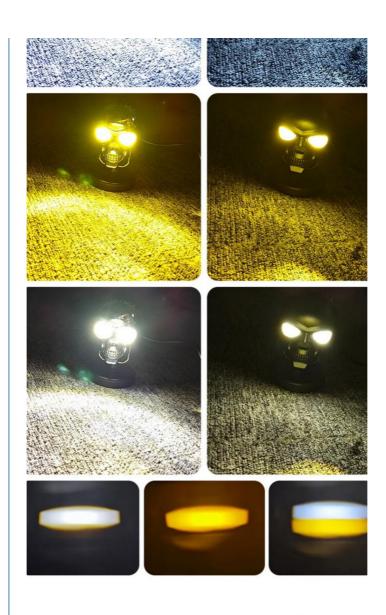

reducing the risk of accidents.

The color of the light emitted by the Motorcycle LED Headlights is a combination of white and yellow. This color combination is ideal for providing a natural and comfortable light that is easy on the eyes, reducing strain and fatigue during long rides.