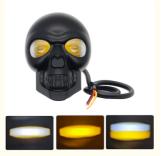

reducing the risk of accidents.

The color of the light emitted by the Motorcycle LED Headlights is a combination of white and yellow. This color combination is ideal for providing a natural and comfortable light that is easy on the eyes, reducing strain and fatigue during long rides.