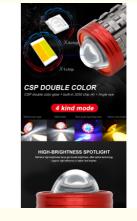

# **OPTIMIZE EVERY DETAIL**

Make it safer to travel at night

Support for strobe