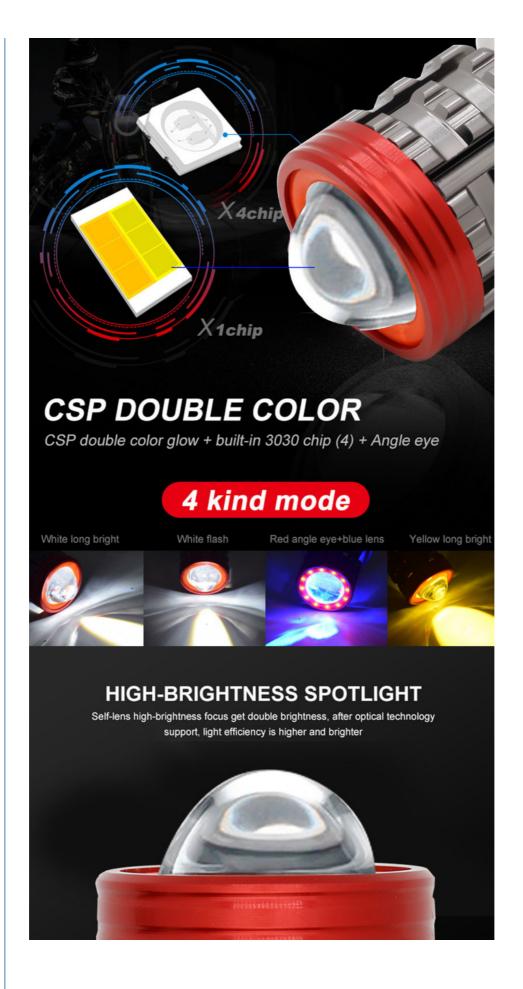

# **OPTIMIZE EVERY DETAIL**

Make it safer to travel at night

Support for strobe

# ALUMINUM HOUSING FAST HEAT DISSIPATION

High-quality aluminum heat dissipation performance, to prevent high temperature burn-out lamp beads

# SMART CHIP, STABILITY AND STRONG PERFORMANCE

Instant start, millisecond instant lighting, anti-reverse protection

Anti-reverse protection Voltage protection

# **PRODUCT SIZE**

| Name     | Motorcycle fisheye lens headlight   |
|----------|-------------------------------------|
| voltage  | 12-24V                              |
| power    | 9W                                  |
| weight   | 37g                                 |
| mode     | High light/low light/flash          |
| colour   | White light/Yellow light/Angel eyes |
| Model    | H4/BA20D                            |
| Current  | 0.75                                |
| material | Aluminium alloy housing             |