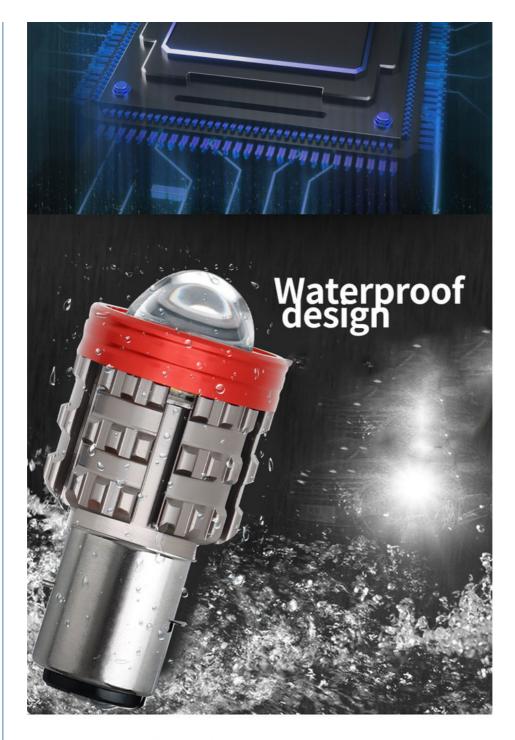

Led Chip: 3570

The Motorcycle LED Headlights are equipped with high-quality 3570 LED chips, providing powerful and efficient lighting. These chips are known for their long lifespan, low power consumption, and high brightness, making them the perfect choice for your motorcycle. Waterproof Rating: IP67

With an IP67 waterproof rating, the Motorcycle LED Headlights are designed to withstand any weather conditions. Whether it's raining, snowing, or dusty, these headlights will continue to function flawlessly, ensuring your safety and convenience on the road. Voltage: 12V

# SMART CHIP, STABILITY AND STRONG PERFORMANCE

Instant start, millisecond instant lighting, anti-reverse protection

Anti-reverse protection Voltage protection