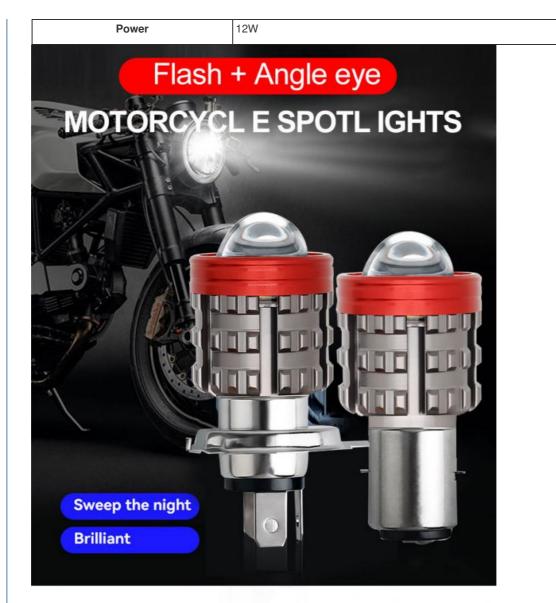

## **Product Specification**

| LED Chip:    | 35W                                                    |
|--------------|--------------------------------------------------------|
| Housing:     | Spot Flood Combo                                       |
| • Lamp Type: | Three Eyeballs Motorcycle Spotlights Led<br>Head Light |
| Led Chip:    | 3030/5730                                              |
| Led Qty:     | 12V/24V                                                |
| • Leds:      | 4 Leds                                                 |
| • Lifespan:  | Diecast Aluminum Housing                               |
| Plug:        | H4 H6/BA20D                                            |
| Power:       | 12W                                                    |
| Waterproof:  | 3800LM                                                 |
| Voltage:     | 12V                                                    |
| Highlight:   | near yellow Motorcycle LED Headlights,                 |

# **OPTIMIZE EVERY DETAIL**

Make it safer to travel at night

Support for strobe