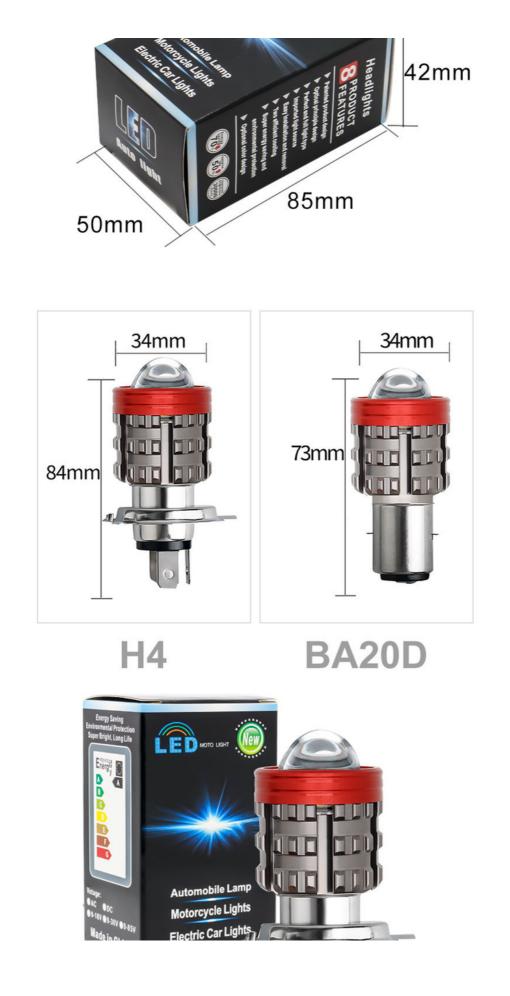

# **PRODUCT SIZE**

| Name     | Motorcycle fisheye lens headlight   |
|----------|-------------------------------------|
| voltage  | 12-24V                              |
| power    | 9W                                  |
| weight   | 37g                                 |
| mode     | High light/low light/flash          |
| colour   | White light/Yellow light/Angel eyes |
| Model    | H4/BA20D                            |
| Current  | 0.75                                |
| material | Aluminium alloy housing             |