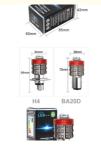

# **PRODUCT SIZE**

| Name     | Motorcycle fisheye lens headlight   |
|----------|-------------------------------------|
| voltage  | 12-24V                              |
| power    | 9W                                  |
| weight   | 37g                                 |
| mode     | High light/low light/flash          |
| colour   | White light/Yellow light/Angel eyes |
| Model    | H4/BA20D                            |
| Current  | 0.75                                |
| material | Aluminium alloy housing             |