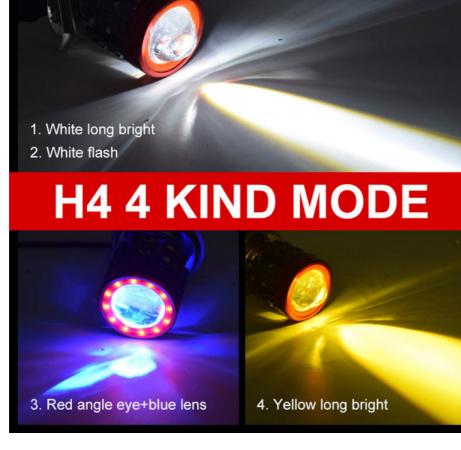

# **OPTIMIZE EVERY DETAIL**

Make it safer to travel at night

Support for strobe

# **PRODUCT SIZE**

| Name     | Motorcycle fisheye lens headlight   |
|----------|-------------------------------------|
| voltage  | 12-24V                              |
| power    | 9W                                  |
| weight   | 37g                                 |
| mode     | High light/low light/flash          |
| colour   | White light/Yellow light/Angel eyes |
| Model    | H4/BA20D                            |
| Current  | 0.75                                |
| material | Aluminium alloy housing             |