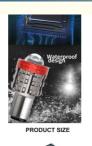

# **PRODUCT SIZE**

| Name     | Motorcycle fisheye lens headlight   |
|----------|-------------------------------------|
| voltage  | 12-24V                              |
| power    | 9W                                  |
| weight   | 37g                                 |
| mode     | High light/low light/flash          |
| colour   | White light/Yellow light/Angel eyes |
| Model    | H4/BA20D                            |
| Current  | 0.75                                |
| material | Aluminium alloy housing             |