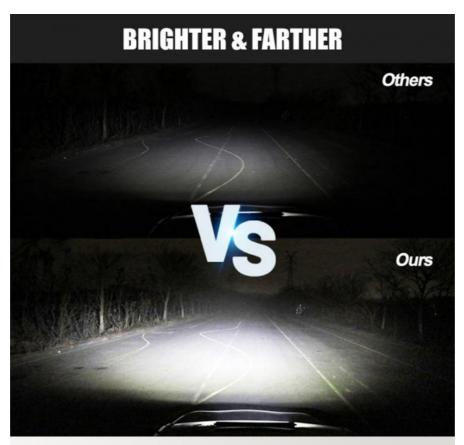

y: 20WIP Rating: IP67Power: 9-36V

• Highlight: 22Inch LED Light Bar for Truck,

LED Light Bar for Truck, DC 24V LED Offroad Light Bar



#### More Images









#### **Product Description:**

Our dual row LED light bar is a perfect choice for off-road/fog light/driving light/bar light applications. It is rated for IP67, making it dustproof and waterproof. With a 1 year warranty, it ensures you have a reliable and long-lasting product. It offers lumen output ranging from 3000 to 30000, and can operate in temperatures ranging from -40°C to +85°C. This double row led light bar is designed to provide superior lighting and performance in a variety of conditions. The amber LED light bar provides additional visibility and safety in low-light conditions.



## WHY OURLED LIGHT BAR SO BRIGHT







# **APPLICATION DISPLAY**



# **PRODUCT COMPOSITION**





#### **Features:**

Product Name: Double Row Led Light Bar

Power: 9-36V

Application: Off-road/Fog Light/Driving Light/Bar Light

Beam Pattern: Spot/Flood

Warranty: 1 Years

Length: Available From 8"-51"

Amber LED Light Bar: Available

Double Row Led Light Bar: Available

#### **Technical Parameters:**

| Property              | Value                                                               |
|-----------------------|---------------------------------------------------------------------|
| Power                 | 9-36V                                                               |
| Warranty              | 1 Years                                                             |
| Lumens                | 3000-30000