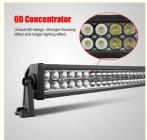

# 22 Inch Dustproof LED Light Bar For Truck, 4wd Jeep SUV Boat LED Offroad Light Bar

#### **Basic Information**

Place of Origin: China
Brand Name: Dalilah
Certification: ce
Model Number: B-180W

 Minimum Order Quantity:

• Price: \$6.28 - \$8.86/ piece |2 piece/pieces(Min.

100 pieces

order)

• Packaging Details: 1 pc/box 24X9X4 cm 0.400 kg

• Delivery Time: 20 days



## **Product Specification**

• Lighting Type: LED

• Operating Temperature: DC 24V

• Lumens: 20W

Material: 6063 Aviation Aluminum

• Led Chip: Os-ram Or Cr-ee

Warranty: 20WIP Rating: IP67Power: 9-36V

• Highlight: 22Inch LED Light Bar for Truck,

LED Light Bar for Truck, DC 24V LED Offroad Light Bar



#### More Images









#### **Product Description:**

Our dual row LED light bar is a perfect choice for off-road/fog light/driving light/bar light applications. It is rated for IP67, making it dustproof and waterproof. With a 1 year warranty, it ensures you have a reliable and long-lasting product. It offers lumen output ranging from 3000 to 30000, and can operate in temperatures ranging from -40°C to +85°C. This double row led light bar is designed to provide superior lighting and performance in a variety of conditions. The amber LED light bar provides additional visibility and safety in low-light conditions.



## WHY OURLED LIGHT BAR SO BRIGHT







# **APPLICATION DISPLAY**



# **PRODUCT COMPOSITION**





#### **Features:**

Product Name: Double Row Led Light Bar

Power: 9-36V

Application: Off-roa