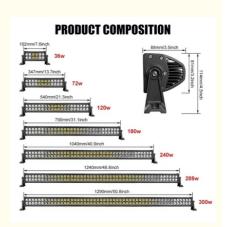

# **PRODUCT COMPOSITION**

## **Product Specification**

• Lighting Type: LED

• Operating Temperature: DC 24V

• Lumens: 20W

Material: 6063 Aviation Aluminum

• Led Chip: Os-ram Or Cr-ee

Warranty: 20WIP Rating: IP67Power: 9-36V

• Highlight: 22Inch LED Light Bar for Truck,