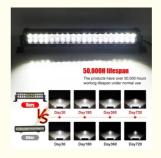

#### **Product Description:**

Our dual row LED light bar is a perfect choice for off-road/fog light/driving light/bar light applications. It is rated for IP67, making it dustproof and waterproof. With a 1 year warranty, it ensures you have a reliable and long-lasting product. It offers lumen output ranging from 3000 to 30000, and can operate in temperatures ranging from -40°C to +85°C. This double row led light bar is designed to provide superior lighting and performance in a variety of conditions. The amber LED light bar provides additional visibility and safety in low-light conditions.

#### **Technical Parameters:**

| Property              | Value                                                               |
|-----------------------|---------------------------------------------------------------------|
| Power                 | 9-36V                                                               |
| Warranty              | 1 Years                                                             |
| Lumens                | 3000-30000                                                          |
| Material              | 6063 Aviation Aluminum                                              |
| Beam Pattern          | Spot/Flood                                                          |
| Led chip              | Os-ram Or Cr-ee                                                     |
| IP Rating             | IP67                                                                |
| Application           | Off-road/Fog Light/Driving Light/Bar Light                          |
| Operating Temperature | -40°C To +85°C                                                      |
| Color Temperature     | 6500K                                                               |
| Special Feature       | Amber LED Light Bar, Dual Row LED Light Bar, Dual Row LED Light Bar |