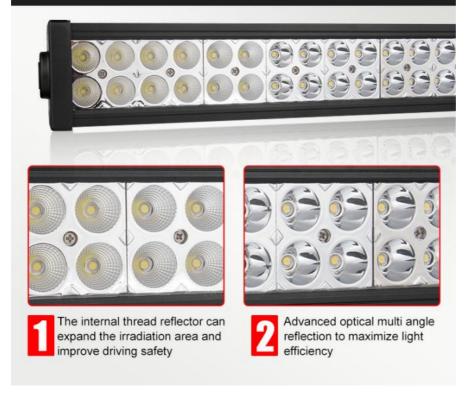

nty: 20WIP Rating: IP67Power: 9-36V

• Highlight: 22Inch LED Light Bar for Truck,

LED Light Bar for Truck, DC 24V LED Offroad Light Bar



#### More Images









#### **Product Description:**

Our dual row LED light bar is a perfect choice for off-road/fog light/driving light/bar light applications. It is rated for IP67, making it dustproof and waterproof. With a 1 year warranty, it ensures you have a reliable and long-lasting product. It offers lumen output ranging from 3000 to 30000, and can operate in temperatures ranging from -40°C to +85°C. This double row led light bar is designed to provide superior lighting and performance in a variety of conditions. The amber LED light bar provides additional visibility and safety in low-light conditions.



## WHY OURLED LIGHT BAR SO BRIGHT







# **APPLICATION DISPLAY**



# **PRODUCT COMPOSITION**





#### **Features:**

Product Name: Double Row Led Light Bar

Power: 9-36V

Application: Off-road/Fog Light/Driving Light/Bar Light

Beam Pattern: Spot/Flood

Warranty: 1 Years

Length: Available From 8"-51"

Amber LED Light Bar: Available

Double Row Led Light Bar: Available

#### **Technical Parameters:**

| Property              | Value                                                               |
|-----------------------|---------------------------------------------------------------------|
| Power                 | 9-36V                                                               |
| Warranty              | 1 Years                                                             |
| Lumens                | 3000-30000