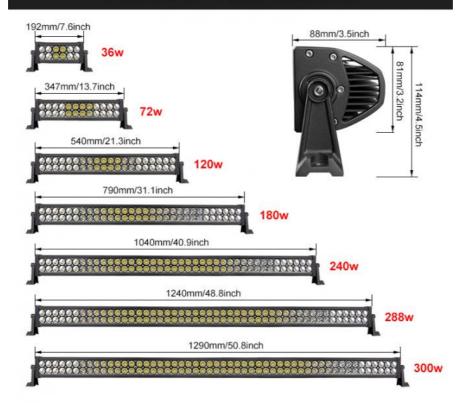

#### **Features:**

Product Name: Double Row Led Light Bar

Power: 9-36V

Application: Off-road/Fog Light/Driving Light/Bar Light

Beam Pattern: Spot/Flood

Warranty: 1 Years

Length: Available From 8"-51"

Amber LED Light Bar: Available

#### **Technical Parameters:**

| Property              | Value                                                               |
|-----------------------|---------------------------------------------------------------------|
| Power                 | 9-36V                                                               |
| Warranty              | 1 Years                                                             |
| Lumens                | 3000-30000                                                          |
| Material              | 6063 Aviation Aluminum                                              |
| Beam Pattern          | Spot/Flood                                                          |
| Led chip              | Os-ram Or Cr-ee                                                     |
| IP Rating             | IP67                                                                |
| Application           | Off-road/Fog Light/Driving Light/Bar Light                          |
| Operating Temperature | -40°C To +85°C                                                      |
| Color Temperature     | 6500K                                                               |
| Special Feature       | Amber LED Light Bar, Dual Row LED Light Bar, Dual Row LED Light Bar |

#### **Applications:**

Dalilah B-180W Dual Row LED Light Bar is a perfect solution for any off-road lighting needs. This double row LED light bar is IP67 rated for maximum protection against dust and water. It is available in 8"-51" lengths and in 6500K color temperature. The LED chip is either Osram or Cr-ee, producing a superior lumens range of 3000-30000. This LED light bar is ideal for any off road driving, such as rock crawling, desert racing, and night time trail running. Amber LED light bar is also available for extra visibility when you need to be seen. Dalilah B-180W Dual Row LED Light Bar is tough and resilient enough to take on any off-road challenge.