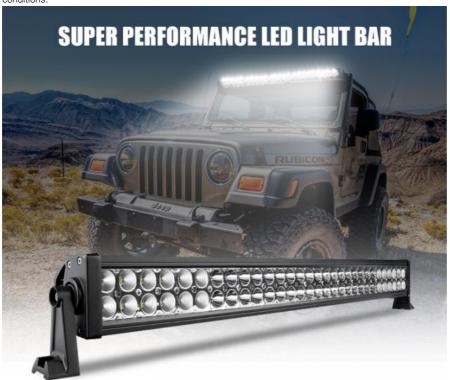

# **APPLICATION DISPLAY**

#### **Applications:**

Dalilah B-180W Dual Row LED Light Bar is a perfect solution for any off-road lighting needs. This double row LED light bar is IP67 rated for maximum protection against dust and water. It is available in 8"-51" lengths and in 6500K color temperature. The LED chip is either Osram or Cr-ee, producing a superior lumens range of 3000-30000. This LED light bar is ideal for any off road driving, such as rock crawling, desert racing, and night time trail running. Amber LED light bar is also available for extra visibility when you need to be seen. Dalilah B-180W Dual Row LED Light Bar is tough and resilient enough to take on any off-road challenge.