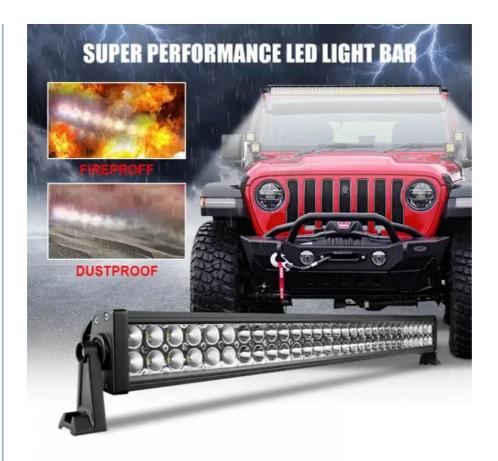

#### **Product Description:**

Our dual row LED light bar is a perfect choice for off-road/fog light/driving light/bar light applications. It is rated for IP67, making it dustproof and waterproof. With a 1 year warranty, it ensures you have a reliable and long-lasting product. It offers lumen output ranging from 3000 to 30000, and can operate in temperatures ranging from -40°C to +85°C. This double row led light bar is designed to provide superior lighting and performance in a variety of conditions. The amber LED light bar provides additional visibility and safety in low-light conditions.

#### **Applications:**

Dalilah B-180W Dual Row LED Light Bar is a perfect solution for any off-road lighting needs. This double row LED light bar is IP67 rated for maximum protection against dust and water. It is available in 8"-51" lengths and in 6500K color temperature. The LED chip is either Osram or Cr-ee, producing a superior lumens range of 3000-30000. This LED light bar is ideal for any off road driving, such as rock crawling, desert racing, and night time trail running. Amber LED light bar is also available for extra visibility when you need to be seen. Dalilah B-180W Dual Row LED Light Bar is tough and resilient enough to take on any off-road challenge.