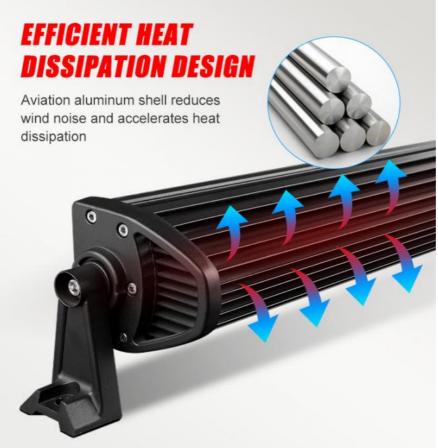

## **Product Specification**

• Lighting Type: LED

• Operating Temperature: DC 24V

• Lumens: 20W

Material: 6063 Aviation Aluminum

• Led Chip: Os-ram Or Cr-ee

Warranty: 20WIP Rating: IP67Power: 9-36V

• Highlight: 22Inch LED Light Bar for Truck,

#### **Technical Parameters:**

| Property              | Value                                                               |
|-----------------------|---------------------------------------------------------------------|
| Power                 | 9-36V                                                               |
| Warranty              | 1 Years                                                             |
| Lumens                | 3000-30000                                                          |
| Material              | 6063 Aviation Aluminum                                              |
| Beam Pattern          | Spot/Flood                                                          |
| Led chip              | Os-ram Or Cr-ee                                                     |
| IP Rating             | IP67                                                                |
| Application           | Off-road/Fog Light/Driving Light/Bar Light                          |
| Operating Temperature | -40°C To +85°C                                                      |
| Color Temperature     | 6500K                                                               |
| Special Feature       | Amber LED Light Bar, Dual Row LED Light Bar, Dual Row LED Light Bar |