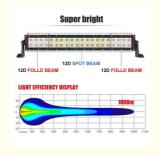

# 22 Inch Dustproof LED Light Bar For Truck, 4wd Jeep SUV Boat LED Offroad Light Bar

#### **Basic Information**

Place of Origin: China
Brand Name: Dalilah
Certification: ce
Model Number: B-180W

 Minimum Order Quantity:

• Price: \$6.28 - \$8.86/ piece |2 piece/pieces(Min.

100 pieces

order)

• Packaging Details: 1 pc/box 24X9X4 cm 0.400 kg

• Delivery Time: 20 days



## **Product Specification**

• Lighting Type: LED

• Operating Temperature: DC 24V

• Lumens: 20W

Material: 6063 Aviation Aluminum

• Led Chip: Os-ram Or Cr-ee

Warranty: 20WIP Rating: IP67Power: 9-36V

• Highlight: 22Inch LED Light Bar for Truck,

LED Light Bar for Truck, DC 24V LED Offroad Light Bar



#### More Images









#### **Product Description:**

Our dual row LED light bar is a perfect choice for off-road/fog light/driving light/bar light applications. It is rated for IP67, making it dustproof and waterproof. With a 1 year warranty, it ensures you have a reliable and long-lasting product. It offers lumen output ranging from 3000 to 30000, and can operate in temperatures ranging from -40°C to +85°C. This double row led light bar is designed to provide superior lighting and performance in a variety of conditions. The amber LED light bar provides additional visibility and safety in low-light conditions.



## WHY OURLED LIGHT BAR SO BRIGHT







# **APPLICATION DISPLAY**



# **PRODUCT COMPOSITION**





#### **Features:**

Product Name: Double Row Led Light Bar

Power: 9-36V

Application: Off-r