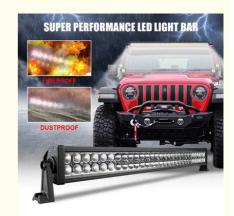

# **APPLICATION DISPLAY**

#### **Product Description:**

Our dual row LED light bar is a perfect choice for off-road/fog light/driving light/bar light applications. It is rated for IP67, making it dustproof and waterproof. With a 1 year warranty, it ensures you have a reliable and long-lasting product. It offers lumen output ranging from 3000 to 30000, and can operate in temperatures ranging from -40°C to +85°C. This double row led light bar is designed to provide superior lighting and performance in a variety of conditions. The amber LED light bar provides additional visibility and safety in low-light conditions.

#### **Applications:**

Dalilah B-180W Dual Row LED Light Bar is a perfect solution for any off-road lighting needs. This double row LED light bar is IP67 rated for maximum protection against dust and water. It is available in 8"-51" lengths and in 6500K color temperature. The LED chip is either Osram or Cr-ee, producing a superior lumens range of 3000-30000. This LED light bar is ideal for any off road driving, such as rock crawling, desert racing, and night time trail running. Amber LED light bar is also available for extra visibility when you need to be seen. Dalilah B-180W Dual Row LED Light Bar is tough and resilient enough to take on any off-road challenge.