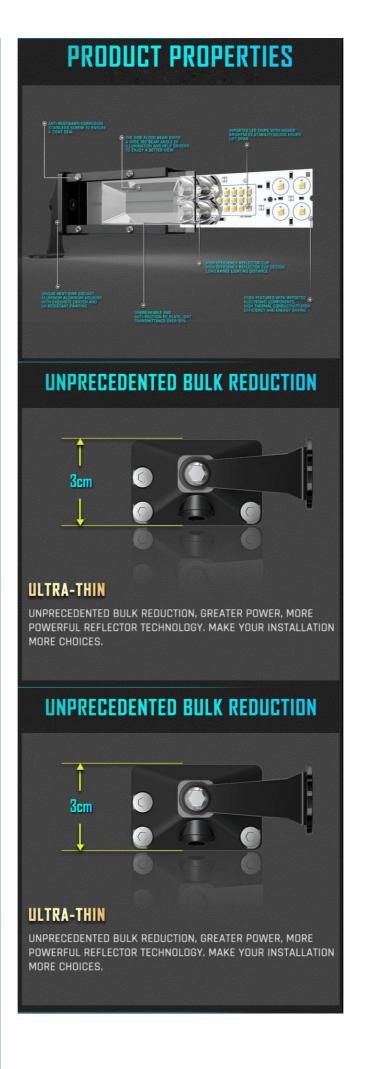

#### Features:

Product Name: Amber LED Light Bar, Dual Row LED Light Bar, Double Row Led Light Bar

Lighting Type: LED

Operating Temperature: -40°C To +85°C

Power: 9-36V

Length: Available From 8"-51"

Led chip: Os-ram Or Cr-ee

#### **Technical Parameters:**

| Parameter             | Value                                                                    |
|-----------------------|--------------------------------------------------------------------------|
| IP Rating             | IP67                                                                     |
| Material              | 6063 Aviation Aluminum                                                   |
| Lumens                | 3000-30000                                                               |
| Length                | Available From 8"-51"                                                    |
| Operating Temperature | -40°C To +85°C                                                           |
| Lighting Type         | LED                                                                      |
| Led chip              | Os-ram Or Cr-ee                                                          |
| Color Temperature     | 6500K                                                                    |
| Lifespan              | 50,000 Hours                                                             |
| Power                 | 9-36V                                                                    |
| Style                 | Double Row Led Light Bar, Dual Row LED Light Bar, Dual Row LED Light Bar |