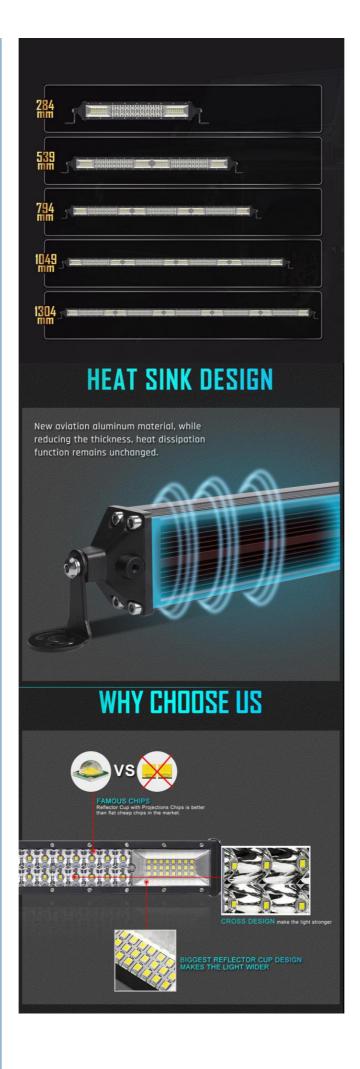

#### Features:

Product Name: Amber LED Light Bar, Dual Row LED Light Bar, Double Row Led Light Bar

Lighting Type: LED

Operating Temperature: -40°C To +85°C

Power: 9-36V

Length: Available From 8"-51"

Led chip: Os-ram Or Cr-ee

#### **Technical Parameters:**

| Parameter             | Value                                                                    |
|-----------------------|--------------------------------------------------------------------------|
| IP Rating             | IP67                                                                     |
| Material              | 6063 Aviation Aluminum                                                   |
| Lumens                | 3000-30000                                                               |
| Length                | Available From 8"-51"                                                    |
| Operating Temperature | -40°C To +85°C                                                           |
| Lighting Type         | LED                                                                      |
| Led chip              | Os-ram Or Cr-ee                                                          |
| Color Temperature     | 6500K                                                                    |
| Lifespan              | 50,000 Hours                                                             |
| Power                 | 9-36V                                                                    |
| Style                 | Double Row Led Light Bar, Dual Row LED Light Bar, Dual Row LED Light Bar |

## **Applications:**

Dalilah B-180W Double Row LED Light Bar is made of 6063 aviation aluminum and features an IP67 rating to ensure its long-term Danial B-160W Double Now LED Light Bar is haded in Good avalation and relatives an In-O7 attention to the durability. It is powered by Os-ram or Cr-ee LED chip, and it has a lifespan of up to 50,000 hours. This Dual Row LED Light Bar is perfect for both indoor and outdoor lighting applications, making it ideal for commercial, industrial, and residential use. With its 1-year warranty, you can rest assured that your purchase is covered and you are getting the best value for your money. With its superior illumination and high-quality construction, the Dalilah B-180W LED Light Bar is the perfect choice for your lighting needs.