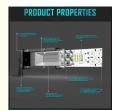

#### **Product Specification**

Warranty: 1 YearsLength: DC 24VOperating Temperature: 20W

Application: Off-road/Fog Light/Driving Light/Bar Light

• Led Chip: Os-ram Or Cr-ee

Color Temperature: 20W

Material: 6063 Aviation Aluminum

#### Features:

Product Name: Amber LED Light Bar, Dual Row LED Light Bar, Double Row Led Light Bar

Lighting Type: LED

Operating Temperature: -40°C To +85°C

Power: 9-36V

Length: Available From 8"-51"

Led chip: Os-ram Or Cr-ee

#### **Technical Parameters:**

| Parameter             | Value                                                                    |
|-----------------------|--------------------------------------------------------------------------|
| IP Rating             | IP67                                                                     |
| Material              | 6063 Aviation Aluminum                                                   |
| Lumens                | 3000-30000                                                               |
| Length                | Available From 8"-51"                                                    |
| Operating Temperature | -40°C To +85°C                                                           |
| Lighting Type         | LED                                                                      |
| Led chip              | Os-ram Or Cr-ee                                                          |
| Color Temperature     | 6500K                                                                    |
| Lifespan              | 50,000 Hours                                                             |
| Power                 | 9-36V                                                                    |
| Style                 | Double Row Led Light Bar, Dual Row LED Light Bar, Dual Row LED Light Bar |