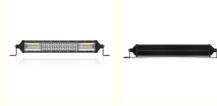

# Dual Row LED Light Bar For Car 200W - 1000W Aluminum Profile

### **Product Description:**

Our Amber LED Light Bar is made of high-grade 6063 Aviation Aluminum, and has an impressive lumen output of up to 30000, with power range from 9-36V. It can operate in extreme temperatures ranging from -40°C To +85°C, making it perfect for a wide variety of off-road, fog light, driving light, and bar light applications. With its robust construction and superior light output, this Amber LED Light Bar is the ideal choice for any lighting project.