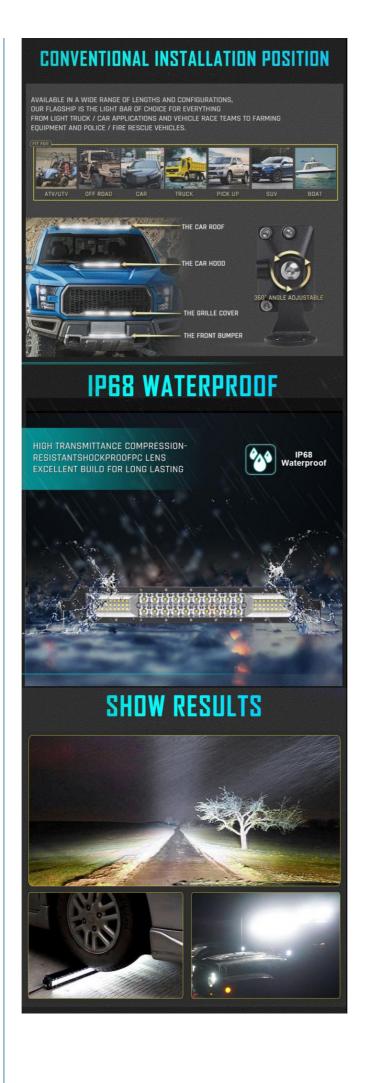

## **Applications:**

Dalilah B-180W Double Row LED Light Bar is made of 6063 aviation aluminum and features an IP67 rating to ensure its long-term Danial B-160W Double Now LED Light Bar is haded in Good avalation and relatives an In-O7 attention to the durability. It is powered by Os-ram or Cr-ee LED chip, and it has a lifespan of up to 50,000 hours. This Dual Row LED Light Bar is perfect for both indoor and outdoor lighting applications, making it ideal for commercial, industrial, and residential use. With its 1-year warranty, you can rest assured that your purchase is covered and you are getting the best value for your money. With its superior illumination and high-quality construction, the Dalilah B-180W LED Light Bar is the perfect choice for your lighting needs.