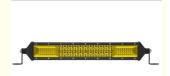

# Dual Row LED Light Bar For Car 200W - 1000W Aluminum Profile

### **Product Description:**

Our Amber LED Light Bar is made of high-grade 6063 Aviation Aluminum, and has an impressive lumen output of up to 30000, with power range from 9-36V. It can operate in extreme temperatures ranging from -40°C To +85°C, making it perfect for a wide variety of off-road, fog light, driving light, and bar light applications. With its robust construction and superior light output, this Amber LED Light Bar is the ideal choice for any lighting project.