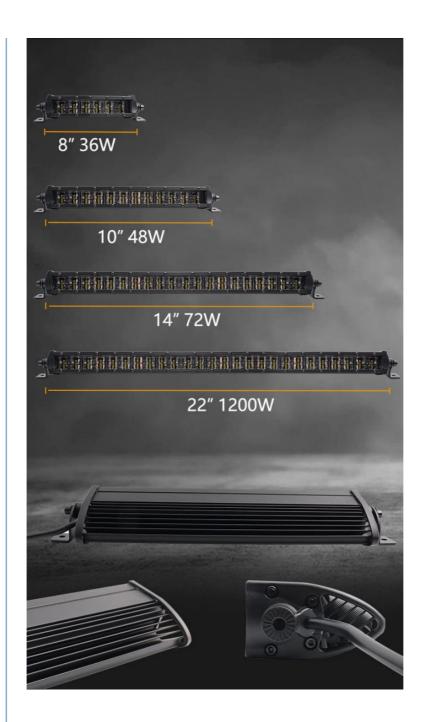

• Length: 8/10/14/22/32/42/50/52/54inch

• IP Rating: IP67

• Highlight: Off Road LED Light Bar 4x4,

6D Reflector Off Road LED Light Bar, 6500K Automotive LED Light Bar

### **Technical Parameters:**

| Parameter         | Value                                   |
|-------------------|-----------------------------------------|
| Lumens            | 3000-30000                              |
| Beam Pattern      | Spot/Flood                              |
| Material          | 6063 Aviation Aluminum                  |
| Power             | 9-36V                                   |
| Led Chip          | 3030                                    |
| Length            | Available 8/10/14/22/32/42/50/52/54inch |
| IP Rating         | IP67                                    |
| Warranty          | 1 Years                                 |
| Color Temperature | 6500K                                   |
| Lifespan          | 50,000 Hours                            |
| Product Type      | Dual Row LED Light Bar                  |