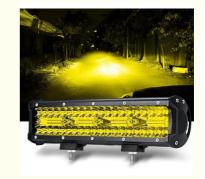

# 6D Reflector Off Road LED Light Bar 4x4 12V 24V Single Row Automotive LED Light Bar

### Features:

Product Name: Dual Row LED Light Bar

Beam Pattern: Spot/Flood

IP Rating: IP67

Operating Temperature: -40°C To +85°C

Lighting Type: LED
Lumens: 3000-30000

Special Feature: Amber LED Light Bar

### **Applications:**

The Dalilah B-180W LED Light Bar is designed for a variety of off-road, fog light, driving light, and bar light applications. This dual row LED light bar is perfect for providing long-range visibility and maximum safety. It comes with a 1-year warranty and has a lifespan of up to 50,000 hours. It features a spot/flood beam pattern and is designed with an amber LED light bar for superior visibility at night. It is also waterproof and dustproof, making it perfect for any environment.