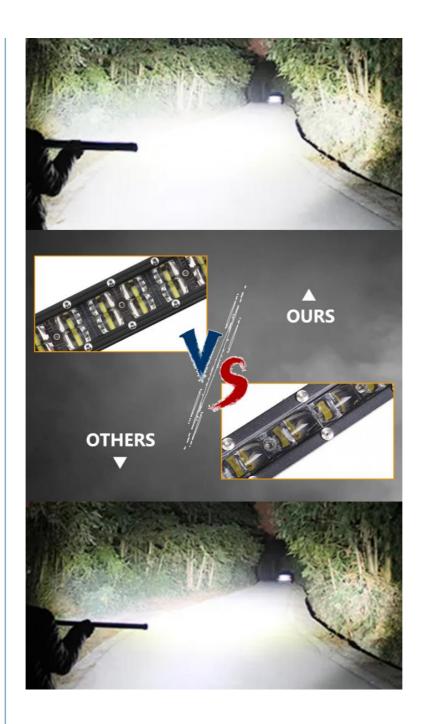

### Features:

Product Name: Dual Row LED Light Bar

Beam Pattern: Spot/Flood

IP Rating: IP67

Operating Temperature: -40°C To +85°C

Lighting Type: LED
Lumens: 3000-30000

Special Feature: Amber LED Light Bar

### **Applications:**

The Dalilah B-180W LED Light Bar is designed for a variety of off-road, fog light, driving light, and bar light applications. This dual row LED light bar is perfect for providing long-range visibility and maximum safety. It comes with a 1-year warranty and has a lifespan of up to 50,000 hours. It features a spot/flood beam pattern and is designed with an amber LED light bar for superior visibility at night. It is also waterproof and dustproof, making it perfect for any environment.