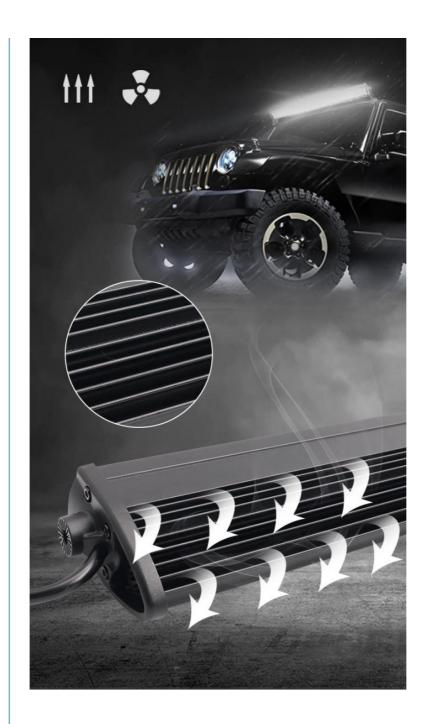

### **Product Specification**

Application: Off-road/Fog Light/Driving Light/Bar Light

• Color Temperature: 6500K

Material: 6063 Aviation Aluminum

• Led Chip: 3030

• Operating Temperature: -40°C To +85°C

• Power: 9-36V

• Length: 8/10/14/22/32/42/50/52/54inch

• IP Rating: IP67

• Highlight: Off Road LED Light Bar 4x4,

6D Reflector Off Road LED Light Bar, 6500K Automotive LED Light Bar

### **Technical Parameters:**

| Parameter         | Value                                   |
|-------------------|-----------------------------------------|
| Lumens            | 3000-30000                              |
| Beam Pattern      | Spot/Flood                              |
| Material          | 6063 Aviation Aluminum                  |
| Power             | 9-36V                                   |
| Led Chip          | 3030                                    |
| Length            | Available 8/10/14/22/32/42/50/52/54inch |
| IP Rating         | IP67                                    |
| Warranty          | 1 Years                                 |
| Color Temperature | 6500K                                   |
| Lifespan          | 50,000 Hours                            |
| Product Type      | Dual Row LED Light Bar                  |