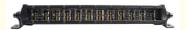

# 6D Reflector Off Road LED Light Bar 4x4 12V 24V Single Row Automotive LED Light Bar

### **Basic Information**

Quantity:

Place of Origin: China
Brand Name: Dalilah
Certification: ce
Model Number: TB
Minimum Order 100 pieces



### **Product Specification**

Application: Off-road/Fog Light/Driving Light/Bar Light

• Color Temperature: 6500K

Material: 6063 Aviation Aluminum

• Led Chip: 3030

• Operating Temperature: -40°C To +85°C

• Power: 9-36V

• Length: 8/10/14/22/32/42/50/52/54inch

• IP Rating: IP67

• Highlight: Off Road LED Light Bar 4x4,

6D Reflector Off Road LED Light Bar, 6500K Automotive LED Light Bar





### More Images











### **Product Description**

### Product Description:

line options that will meet your lighting needs.

### Features:

Product Name: Dual Row LED Light Bar

Beam Pattern: Spot/Flood

IP Rating: IP67

Operating Temperature: -40°C To +85°C

Lighting Type: LED
Lumens: 3000-30000

Special Feature: Amber LED Light Bar

### **Technical Parameters:**

| Parameter         | Value                                   |
|-------------------|-----------------------------------------|
| Lumens            | 3000-30000                              |
| Beam Pattern      | Spot/Flood                              |
| Material          | 6063 Aviation Aluminum                  |
| Power             | 9-36V                                   |
| Led Chip          | 3030