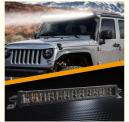

### **Applications:**

The Dalilah B-180W LED Light Bar is designed for a variety of off-road, fog light, driving light, and bar light applications. This dual row LED light bar is perfect for providing long-range visibility and maximum safety. It comes with a 1-year warranty and has a lifespan of up to 50,000 hours. It features a spot/flood beam pattern and is designed with an amber LED light bar for superior visibility at night. It is also waterproof and dustproof, making it perfect for any environment.