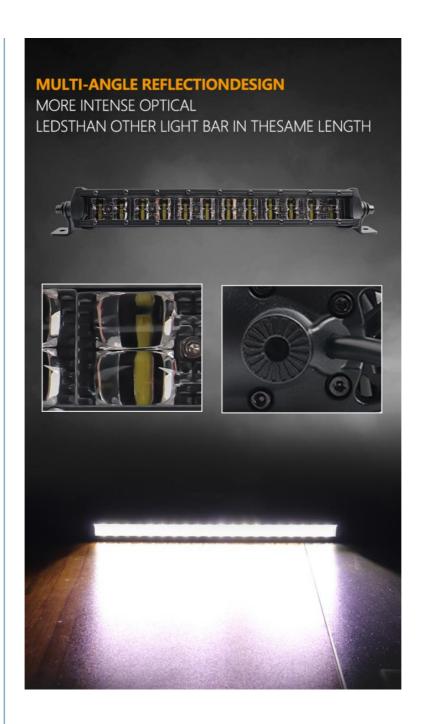

### **Product Specification**

Application: Off-road/Fog Light/Driving Light/Bar Light

• Color Temperature: 6500K

Material: 6063 Aviation Aluminum

• Led Chip: 3030

• Operating Temperature: -40°C To +85°C

• Power: 9-36V

### **Technical Parameters:**

| Parameter         | Value                                   |
|-------------------|-----------------------------------------|
| Lumens            | 3000-30000                              |
| Beam Pattern      | Spot/Flood                              |
| Material          | 6063 Aviation Aluminum                  |
| Power             | 9-36V                                   |
| Led Chip          | 3030                                    |
| Length            | Available 8/10/14/22/32/42/50/52/54inch |
| IP Rating         | IP67                                    |
| Warranty          | 1 Years                                 |
| Color Temperature | 6500K                                   |
| Lifespan          | 50,000 Hours                            |
| Product Type      | Dual Row LED Light Bar                  |