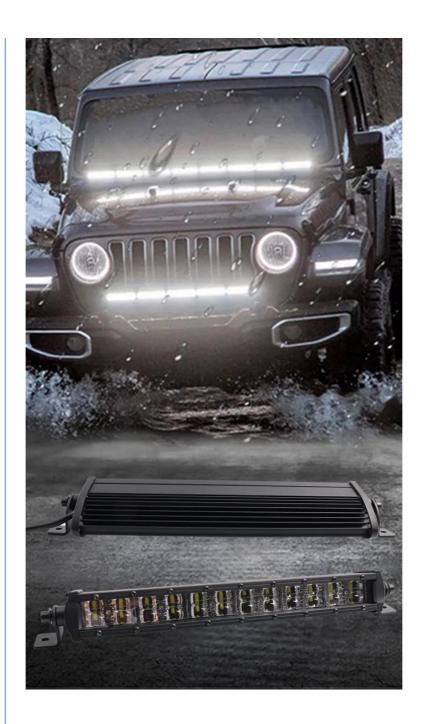

### **Applications:**

The Dalilah B-180W LED Light Bar is designed for a variety of off-road, fog light, driving light, and bar light applications. This dual row LED light bar is perfect for providing long-range visibility and maximum safety. It comes with a 1-year warranty and has a lifespan of up to 50,000 hours. It features a spot/flood beam pattern and is designed with an amber LED light bar for superior visibility at night. It is also waterproof and dustproof, making it perfect for any environment.