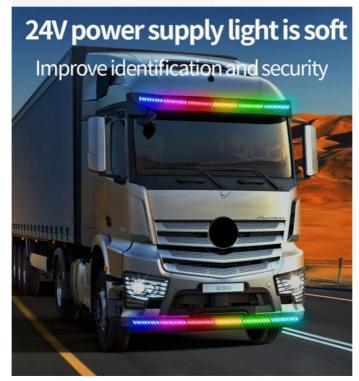

### 24V 5050 SMD 5A 2.4m Car Interior Atmosphere Lights With Remote Strobe For Van Truck

### **Product Description:**

Introducing the Car Interior Atmosphere Lights, the perfect interior ambient lighting kit for your car! This car ambient lighting kit provides a beautiful and comfortable atmosphere and a stunning visual effect. The kit is made from a silicoone tube and LED lamp beads, with a 1M/1.2M/1.5M/1.8M/2M/2.4M meter length and 20W power. It is also easy to install with a sticker. And best of all, it comes with a 1 year warranty! Make your car look more beautiful and stylish with this car ambience lighting kit.

### Features:

Product Name: Car Interior Atmosphere Lights
Function: DRL Light +show For Start & Turn Light
Light Source: LED
Power: 20 W
Waterproof: IP67
Installation Method: Sticker
Car Ambience Lighting
Interior Atmosphere Illumination
Interior Atmosphere Lighting