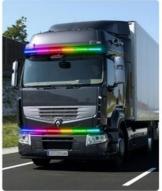

### 24V 5050 SMD 5A 2.4m Car Interior Atmosphere Lights With Remote Strobe For Van Truck

### **Product Description:**

Introducing the Car Interior Atmosphere Lights, the perfect interior ambient lighting kit for your car! This car ambient lighting kit provides a beautiful and comfortable atmosphere and a stunning visual effect. The kit is made from a silicoone tube and LED lamp beads, with a 1M/1.2M/1.5M/1.8M/2M/2.4M meter length and 20W power. It is also easy to install with a sticker. And best of all, it comes with a 1 year warranty! Make your car look more beautiful and stylish with this car ambience lighting kit.