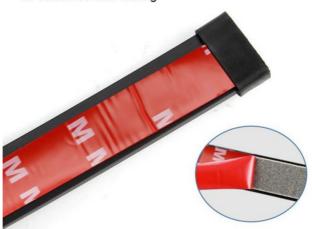

### More Images

Non-marking glue fixing Non-destructive installation streng and sixty, and mayor be car, no scratches after fearing

# Non-marking glue fixing Non-destructive installation

Strong and sticky, no damage to the car, no scratches after tearing