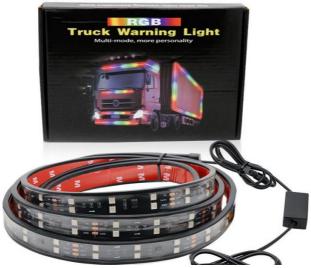

### **Product Description:**

Introducing the Car Interior Atmosphere Lights, the perfect interior ambient lighting kit for your car! This car ambient lighting kit provides a beautiful and comfortable atmosphere and a stunning visual effect. The kit is made from a silicoone tube and LED lamp beads, with a 1M/1.2M/1.5M/1.8M/2M/2.4M meter length and 20W power. It is also easy to install with a sticker. And best of all, it comes with a 1 year warranty! Make your car look more beautiful and stylish with this car ambience lighting kit.

### Features:

Product Name: Car Interior Atmosphere Lights
Function: DRL Light +show For Start & Turn Light
Light Source: LED
Power: 20 W
Waterproof: IP67
Installation Method: Sticker
Car Ambience Lighting
Interior Atmosphere Illumination
Interior Atmosphere Lighting