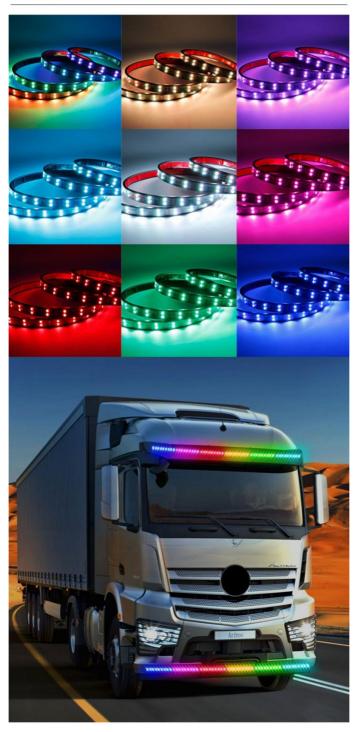

### **Applications:**

Lalidah 2.4m Interior Illumination Lights provide a perfect interior atmosphere that will light up your car, helping you to feel comfortable and relaxed while driving. The lights are energy-efficient, with a low power of 20W, and a lifespan of 50,000 hours. The lights are available in two colors, white and yellow, and can be installed easily with stickers. These interior atmosphere lights are perfect for decorating the car interior and creating a comfortable atmosphere, as well as functioning as DRL lights and start & turn lights.

Lalidah 2.4m Interior Illumination Lights are ideal for creating an ambient and relaxing atmosphere in your car interior. The lights provide a gentle and comfortable illumination that can be adjusted to fit your desired atmosphere. With a low power of 20W, these lights have a long lifespan of 50,000 hours, making them a great energy-efficient choice. The two colors, white and yellow, provide a beautiful glow in the car interior, and the lights can be easily installed with stickers.

Lalidah 2.4m Interior Atmosphere Lighting is the perfect way to make your car interior more comfortable and inviting. The lights provide a gentle and relaxing atmosphere, and the two color options, white and yellow, help to create a beautiful glow that can be adjusted to suit your desired mood. With a low power of 20W and a long lifespan of 50,000 hours, these lights are energy-efficient and easy to install using the provided stickers.