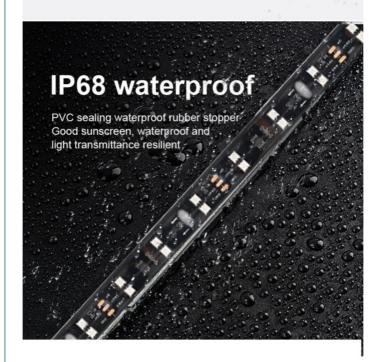

#### **Product Specification**

Name: Car Interior Atmosphere Lights

Voltage: DC 24V
 Power: 20W
 Waterproof: IP67

Light Source: 5050 SMD LEDApplication: Car Interior Decoration

Installation: StickerLifespan: 50,000 HoursLight Color: RGB

#### **Technical Parameters:**

| Parameter           | Description                            |
|---------------------|----------------------------------------|
| Application         | Car Interior Decoration                |
| Installation Method | Sticker                                |
| Light Source        | LED                                    |
| Lifespan            | 50,000 Hours                           |
| Length of Strip     | 1M/1.2M/1.5M/1.8M/2M/2.4M              |
| Voltage             | DC 24V                                 |
| Function            | DRL Light +show For Start & Turn Light |
| Light Color         | RGB                                    |
| Power               | 20W                                    |
| Waterproof          | IP67                                   |