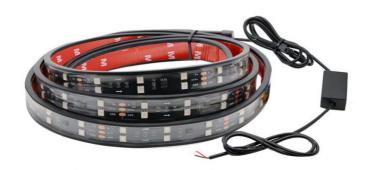

### **Product Description:**

Introducing the Car Interior Atmosphere Lights, the perfect interior ambient lighting kit for your car! This car ambient lighting kit provides a beautiful and comfortable atmosphere and a stunning visual effect. The kit is made from a silicoone tube and LED lamp beads, with a 1M/1.2M/1.5M/1.8M/2M/2.4M meter length and 20W power. It is also easy to install with a sticker. And best of all, it comes with a 1 year warranty! Make your car look more beautiful and stylish with this car ambience lighting kit.

Specifications:1m/1.2m/1.5m/1.8m/2m/2.2m/2.4m