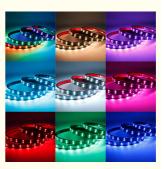

#### **Product Specification**

Name: Car Interior Atmosphere Lights

Voltage: DC 24V
 Power: 20W
 Waterproof: IP67

Light Source: 5050 SMD LEDApplication: Car Interior Decoration

Installation: StickerLifespan: 50,000 HoursLight Color: RGB

### Features:

Product Name: Car Interior Atmosphere Lights
Function: DRL Light +show For Start & Turn Light
Light Source: LED
Power: 20 W
Waterproof: IP67
Installation Method: Sticker
Car Ambience Lighting
Interior Atmosphere Illumination
Interior Atmosphere Lighting