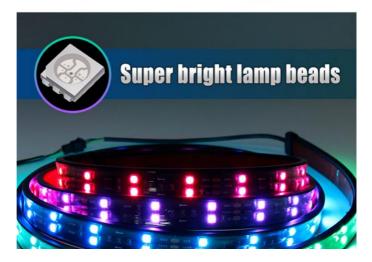

### Before and after installation

Using imported 5050 lamp beads with multi-point lighting, the light color is full and stable, and the output color is stable

**Before** 

After

50% 2 ROWS LED More Than Bright 50% Other