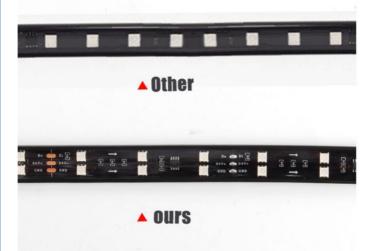

### Before and after installation

Using imported 5050 lamp beads with multi-point lighting, the light color is full and stable, and the output color is stable

**Before** 

After

50% 2 ROWS LED More Than Bright 50% Other