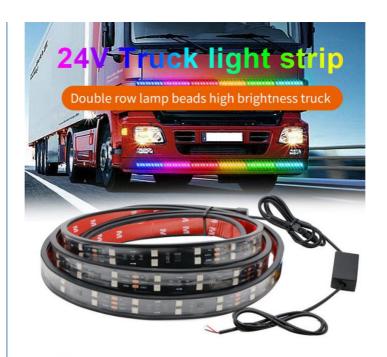

### 24V 5050 SMD 5A 2.4m Car Interior Atmosphere Lights With Remote Strobe For Van Truck

### **Product Description:**

Introducing the Car Interior Atmosphere Lights, the perfect interior ambient lighting kit for your car! This car ambient lighting kit provides a beautiful and comfortable atmosphere and a stunning visual effect. The kit is made from a silicoone tube and LED lamp beads, with a 1M/1.2M/1.5M/1.8M/2M/2.4M meter length and 20W power. It is also easy to install with a sticker. And best of all, it comes with a 1 year warranty! Make your car look more beautiful and stylish with this car ambience lighting kit.

### Features:

Product Name: Car Interior Atmosphere Lights
Function: DRL Light +show For Start & Turn Light
Light Source: LED
Power: 20 W
Waterproof: IP67
Installation Method: Sticker
Car Ambience Lighting
Interior Atmosphere Illumination
Interior Atmosphere Lighting