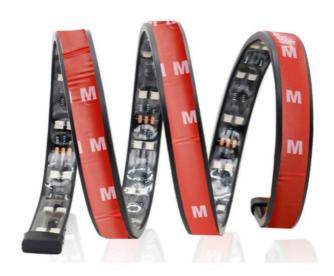

Material: Soft Silica Gel

Remote Control: YesRemote Control 5mDistance:

### a better fit

High flexibility and bendablegood silicone material Long-term high-definition without yellowing