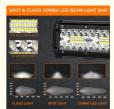

# SPOT & FLOOD COMBO LED BEAM LIGHT BAR

# **Technical Parameters:**

| Product Name  | High-Power Driving Lights |
|---------------|---------------------------|
| Power         | 200W                      |
| Voltage       | 10-30V                    |
| Light Source  | LED                       |
| Beam Angle    | 30°+130°                  |
| Luminous Flux | 4000LM                    |
| Size          | 6.5*3.1 Inch              |
| Weight        | 0.4kg                     |
| Package       | 1pcs/Set                  |
| Warranty      | 1 Years                   |