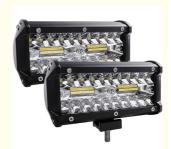

# SPOT & FLOOD COMBO LED BEAM LIGHT BAR

## Applications:

Lalidah LB-4454 High-Power Driving Lights

Lalidah LB-4454 High-Power Driving Lights offer an incredibly bright light output of up to 4000LM, making them perfect for any situation. With a 6000K color temperature and 200W power, they provide a crisp, natural light that is ideal for night-time driving. Their compact design and 1pcs/set packaging make them easy to store and transport, and their 1-year warranty ensures that your lights will last for years to come.