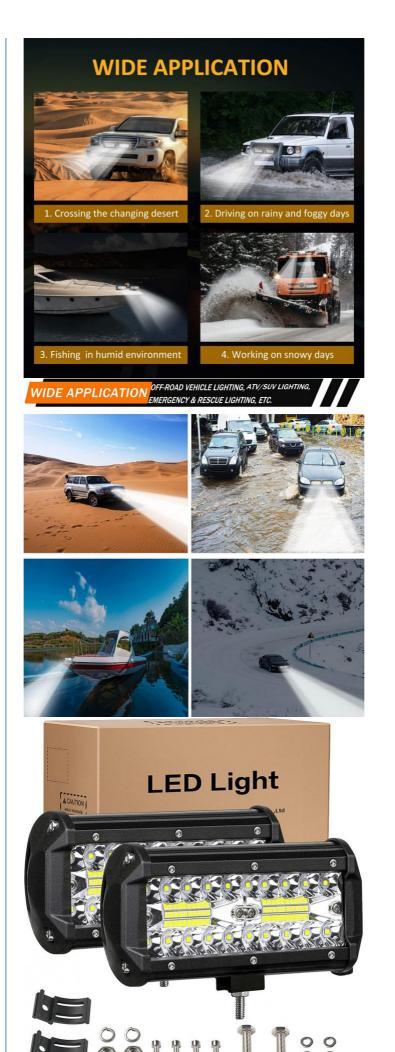

## Applications:

Lalidah LB-4454 High-Power Driving Lights

Lalidah LB-4454 High-Power Driving Lights offer an incredibly bright light output of up to 4000LM, making them perfect for any situation. With a 6000K color temperature and 200W power, they provide a crisp, natural light that is ideal for night-time driving. Their compact design and 1pcs/set packaging make them easy to store and transport, and their 1-year warranty ensures that your lights will last for years to come.

Whether you're looking for extra light during off-roading trips or just want to increase visibility on the open road, Lalidah LB-4454 High-Power Driving Lights are the perfect solution. With their superior light output and rugged construction, they are sure to provide a reliable source of illumination for any adventure.

# **Packing and Shipping:**

Packaging and Shipping for LED Driving Lights

LED Driving Lights are packaged in a cardboard box to protect them from any damage during transportation. The box is made from a double-walled corrugated cardboard and is designed to protect the product from any impacts during shipping. All orders are shipped via ground or air depending on the customer's preference and the product availability. All orders are shipped with a tracking number to ensure that the customer can track their order. All orders are shipped within 1-2 business days and arrive within 3-7 business days depending on the destination.