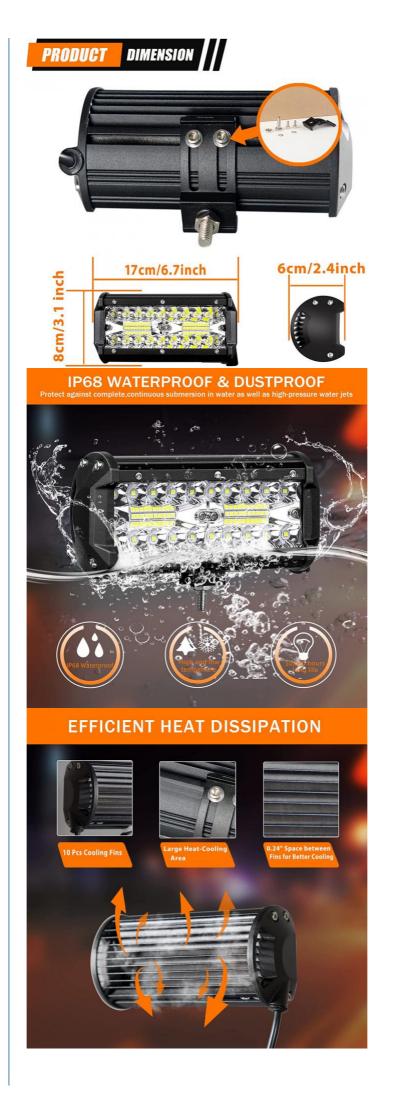

# **Product Specification**

· Lifespan: 50.000 Hours • Weight: 0.4kg • Light Source: LED Waterproof Level: IP68 • Luminous Flux: 4000LM Material: Aluminum Allov • Power: 200W

Voltage: 10-30V

• Highlight: 200W LED Driving Lights

# Features:

Product Name: High-Power LED Driving Lights Material: Durable Aluminum Alloy Voltage: 10-30V Wide Voltage Weight: Lightweight Design, 0.4kg

Warranty: 1 Year Warranty Waterproof Level: IP68 Waterproof

# **Technical Parameters:**

| Product Name  | High-Power Driving Lights |
|---------------|---------------------------|
| Power         | 200W                      |
| Voltage       | 10-30V                    |
| Light Source  | LED                       |
| Beam Angle    | 30°+130°                  |
| Luminous Flux | 4000LM                    |
| Size          | 6.5*3.1 Inch              |
| Weight        | 0.4kg                     |
| Package       | 1pcs/Set                  |
| Warranty      | 1 Years                   |