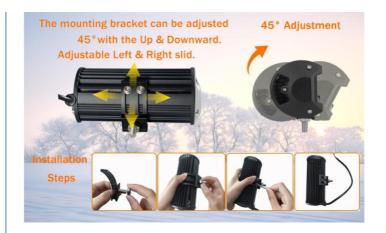

# Features:

Product Name: High-Power LED Driving Lights Material: Durable Aluminum Alloy Voltage: 10-30V Wide Voltage Weight: Lightweight Design, 0.4kg

Warranty: 1 Year Warranty Waterproof Level: IP68 Waterproof

# **Technical Parameters:**

| Product Name  | High-Power Driving Lights |
|---------------|---------------------------|
| Power         | 200W                      |
| Voltage       | 10-30V                    |
| Light Source  | LED                       |
| Beam Angle    | 30°+130°                  |
| Luminous Flux | 4000LM                    |
| Size          | 6.5*3.1 Inch              |
| Weight        | 0.4kg                     |
| Package       | 1pcs/Set                  |
| Warranty      | 1 Years                   |