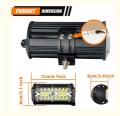

# **Technical Parameters:**

| Product Name  | High-Power Driving Lights |
|---------------|---------------------------|
| Power         | 200W                      |
| Voltage       | 10-30V                    |
| Light Source  | LED                       |
| Beam Angle    | 30°+130°                  |
| Luminous Flux | 4000LM                    |
| Size          | 6.5*3.1 Inch              |
| Weight        | 0.4kg                     |
| Package       | 1pcs/Set                  |
| Warranty      | 1 Years                   |