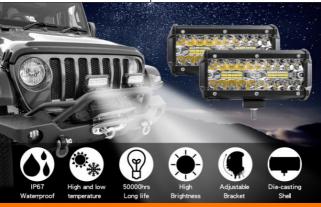

# **Product Specification**

· Lifespan: 50.000 Hours • Weight: 0.4kg • Light Source: LED Waterproof Level: IP68 • Luminous Flux: 4000LM Material: Aluminum Allov • Power: 200W

Voltage: 10-30V

• Highlight: 200W LED Driving Lights

# Features:

Product Name: High-Power LED Driving Lights Material: Durable Aluminum Alloy Voltage: 10-30V Wide Voltage Weight: Lightweight Design, 0.4kg

Warranty: 1 Year Warranty Waterproof Level: IP68 Waterproof

# **Technical Parameters:**

| Product Name  | High-Power Driving Lights |
|---------------|---------------------------|
| Power         | 200W                      |
| Voltage       | 10-30V                    |
| Light Source  | LED                       |
| Beam Angle    | 30°+130°                  |
| Luminous Flux | 4000LM                    |
| Size          | 6.5*3.1 Inch              |
| Weight        | 0.4kg                     |
| Package       | 1pcs/Set                  |
| Warranty      | 1 Years                   |