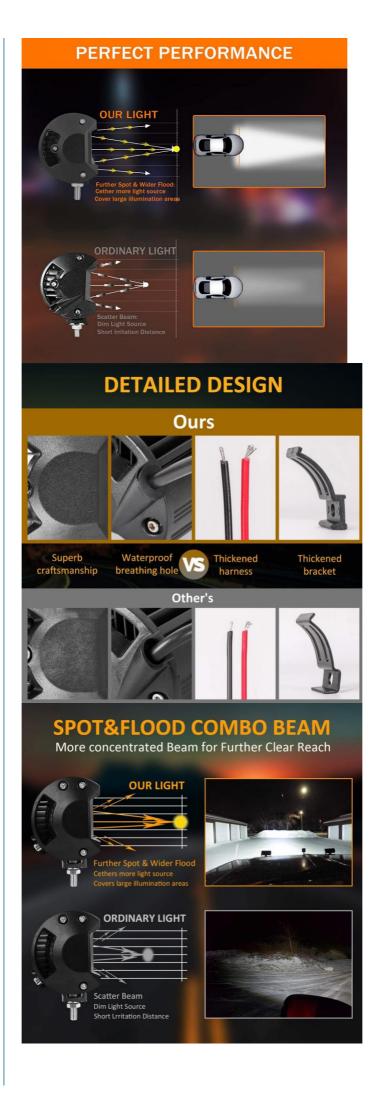

## Applications:

Lalidah LB-4454 High-Power Driving Lights

Lalidah LB-4454 High-Power Driving Lights offer an incredibly bright light output of up to 4000LM, making them perfect for any situation. With a 6000K color temperature and 200W power, they provide a crisp, natural light that is ideal for night-time driving. Their compact design and 1pcs/set packaging make them easy to store and transport, and their 1-year warranty ensures that your lights will last for years to come.

Whether you're looking for extra light during off-roading trips or just want to increase visibility on the open road, Lalidah LB-4454 High-Power Driving Lights are the perfect solution. With their superior light output and rugged construction, they are sure to provide a reliable source of illumination for any adventure.