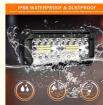

# **Product Specification**

· Lifespan: 50.000 Hours • Weight: 0.4kg • Light Source: LED Waterproof Level: IP68 • Luminous Flux: 4000LM Material: Aluminum Allov • Power: 200W

Voltage: 10-30V

• Highlight: 200W LED Driving Lights

# Features:

Product Name: High-Power LED Driving Lights Material: Durable Aluminum Alloy Voltage: 10-30V Wide Voltage Weight: Lightweight Design, 0.4kg

Warranty: 1 Year Warranty Waterproof Level: IP68 Waterproof