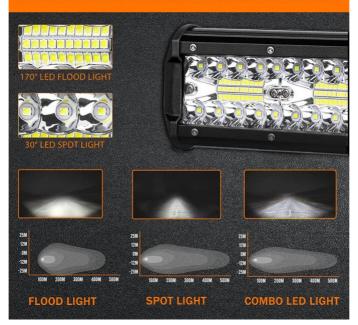

# **Technical Parameters:**

| Product Name  | High-Power Driving Lights |
|---------------|---------------------------|
| Power         | 200W                      |
| Voltage       | 10-30V                    |
| Light Source  | LED                       |
| Beam Angle    | 30°+130°                  |
| Luminous Flux | 4000LM                    |
| Size          | 6.5*3.1 Inch              |
| Weight        | 0.4kg                     |
| Package       | 1pcs/Set                  |
| Warranty      | 1 Years                   |

# SPOT & FLOOD COMBO LED BEAM LIGHT BAR