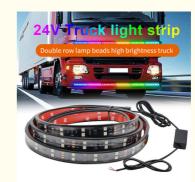

# Intelligent waterproof drive

Good driving stability and strong resistance

| Name: 24V truck streamer light | Voltage: 24V          |  |
|--------------------------------|-----------------------|--|
| Material: Silicone PVC         | Wick: LED             |  |
| Net weight: 150g               | Gross weight: 211.3g  |  |
| Color: Colorful                | Applicable: Universal |  |