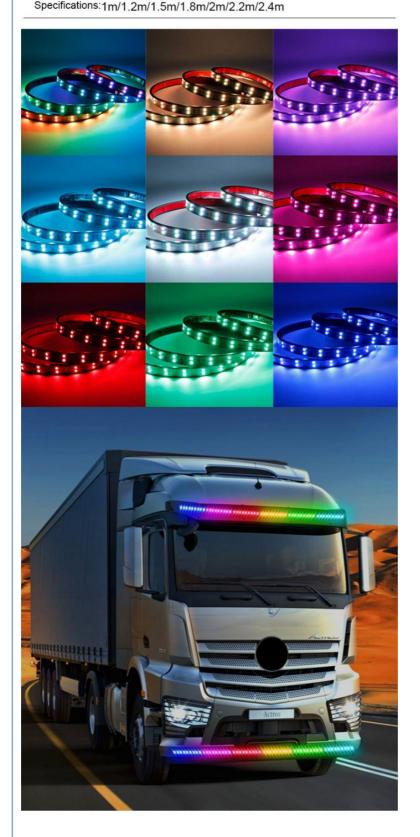

| Car Fitment:  | Universal                      |
|---------------|--------------------------------|
| Model:        | ST-24                          |
| Warranty:     | 1 Year                         |
| LED Chip:     | 5050                           |
| LED Quantity: | 38 LED/Strip                   |
| Application:  | 24V Truck Led Light Strips     |
| Height:       | 6mm                            |
| Length:       | 0.5m/1m/1.2m/1.5m/1.8m/2m/2.2m |
| Lifespan:     | 50000h                         |
| LightColor:   | White/Yellow/RGB               |
| Material:     | Silicone+LED                   |
| Power:        | 15W                            |
| Product Name: | Car Headlight LED Tube Strip   |
| Voltage:      | DC 24V                         |

### Before and after installation

Using imported 5050 lamp beads with multi-point lighting, the light color is full and stable, and the output color is stable

Before

After

Bendable installation for