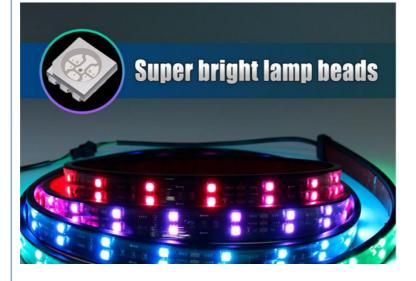

#### **Product Description** Specification Voltage DC24V 2A Current Power 15W

| LED Chip              | 5050         |
|-----------------------|--------------|
| Material              | Silicone+LED |
| Waterproof rate       | IP-67        |
| Installation position | body, head   |