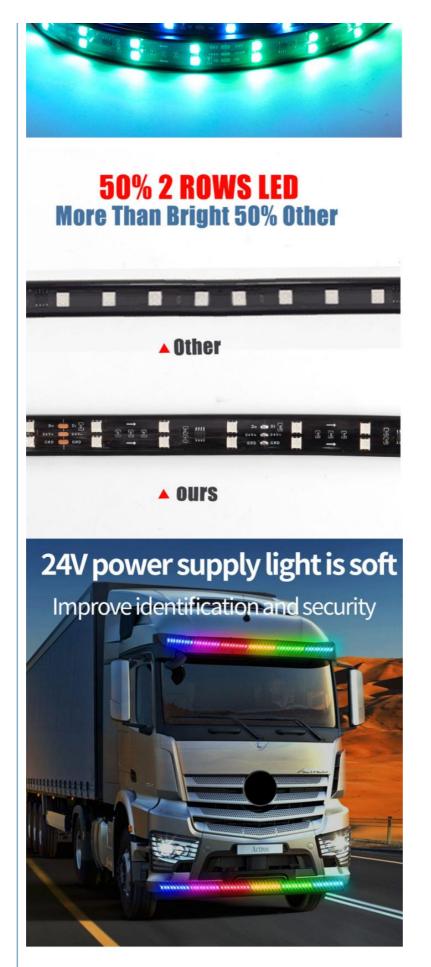

# Intelligent waterproof drive

Good driving stability and strong resistance

| Name: 24V truck streamer light | Voltage: 24V          |  |
|--------------------------------|-----------------------|--|
| Material: Silicone PVC         | Wick: LED             |  |
| Net weight: 150g               | Gross weight: 211.3g  |  |
| Color: Colorful                | Applicable: Universal |  |