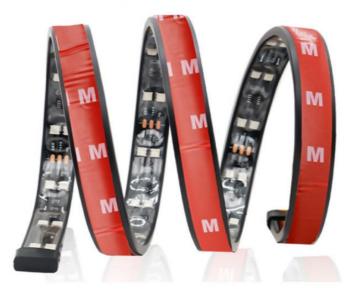

### a better fit

High flexibility and bendablegood silicone material Long-term high-definition without yellowing