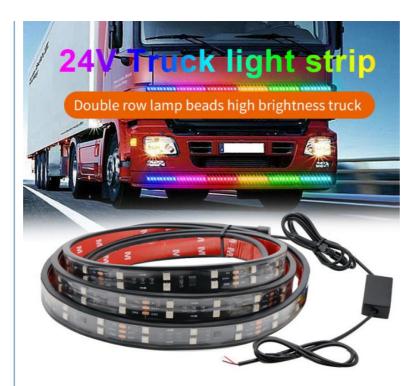

# Intelligent waterproof drive

Good driving stability and strong resistance

| Name: 24V truck streamer light | Voltage: 24V          |  |
|--------------------------------|-----------------------|--|
| Material: Silicone PVC         | Wick: LED             |  |
| Net weight: 150g               | Gross weight: 211.3g  |  |
| Color: Colorful                | Applicable: Universal |  |