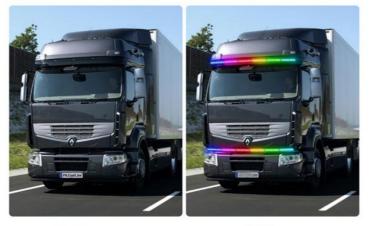

### Before and after installation

Using imported 5050 lamp beads with multi-point lighting, the light color is full and stable, and the output color is stable

Before

After

Bendable installation for