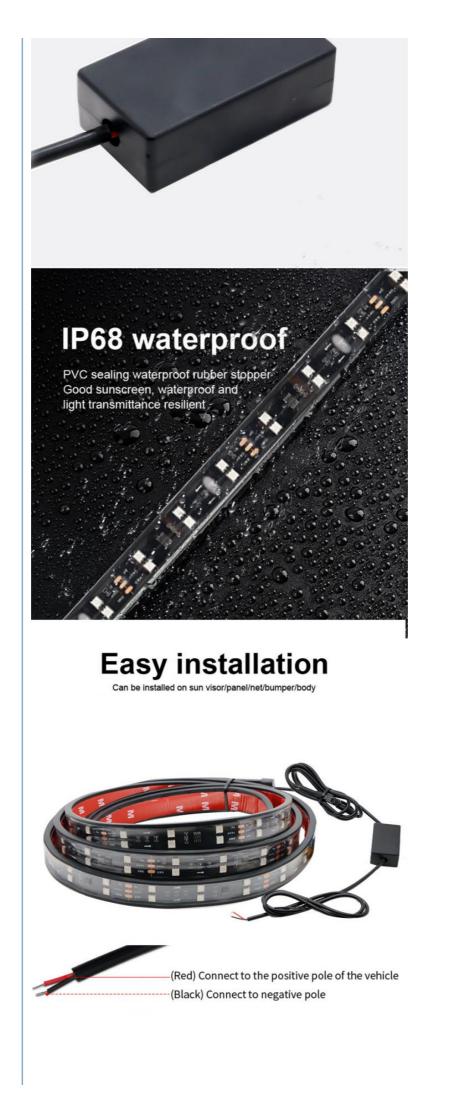

IP67

### More Images

• WaterproofLevel:

#### **Product Description** Specification Voltage DC24V 2A Current Power 15W

| LED Chip              | 5050         |
|-----------------------|--------------|
| Material              | Silicone+LED |
| Waterproof rate       | IP-67        |
| Installation position | body, head   |

# Intelligent waterproof drive

Good driving stability and strong resistance

| Name: 24V truck streamer light | Voltage: 24V          |  |
|--------------------------------|-----------------------|--|
| Material: Silicone PVC         | Wick: LED             |  |
| Net weight: 150g               | Gross weight: 211.3g  |  |
| Color: Colorful                | Applicable: Universal |  |