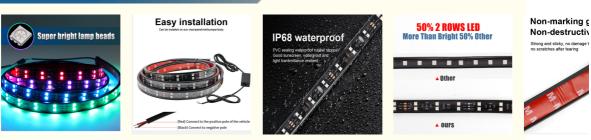

### Before and after installation

Using imported 5050 lamp beads with multi-point lighting, the light color is full and stable, and the output color is stable

Before

After

Bendable installation for

### a better fit

High flexibility and bendablegood silicone material Long-term high-definition without yellowing

## Non-marking glue fixing Non-destructive installation

Strong and sticky, no damage to the car, no scratches after tearing

IP67