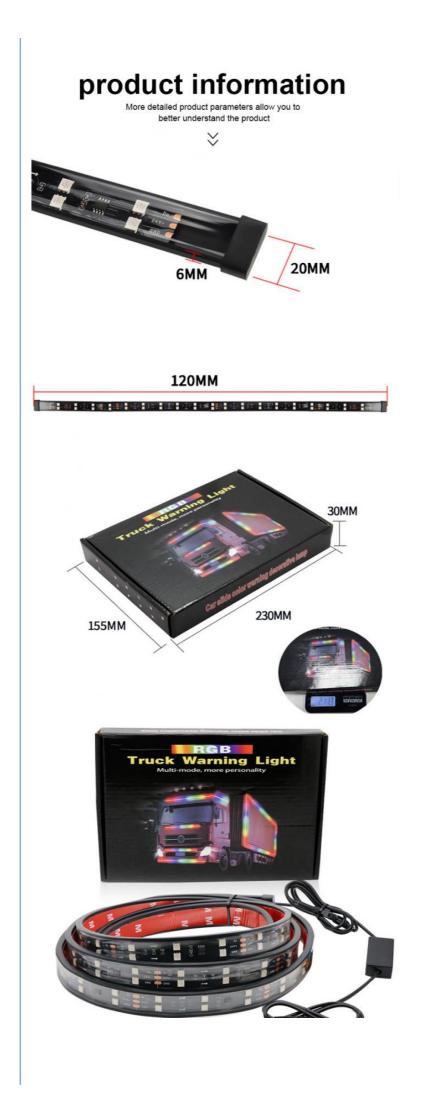

| Car Fitment:  | Universal                      |
|---------------|--------------------------------|
| Model:        | ST-24                          |
| Warranty:     | 1 Year                         |
| LED Chip:     | 5050                           |
| LED Quantity: | 38 LED/Strip                   |
| Application:  | 24V Truck Led Light Strips     |
| Height:       | 6mm                            |
| Length:       | 0.5m/1m/1.2m/1.5m/1.8m/2m/2.2m |
| Lifespan:     | 50000h                         |
| LightColor:   | White/Yellow/RGB               |
| Material:     | Silicone+LED                   |
| Power:        | 15W                            |
| Product Name: | Car Headlight LED Tube Strip   |
| Voltage:      | DC 24V                         |

# Intelligent waterproof drive

Good driving stability and strong resistance

| Name: 24V truck streamer light | Voltage: 24V          |  |
|--------------------------------|-----------------------|--|
| Material: Silicone PVC         | Wick: LED             |  |
| Net weight: 150g               | Gross weight: 211.3g  |  |
| Color: Colorful                | Applicable: Universal |  |