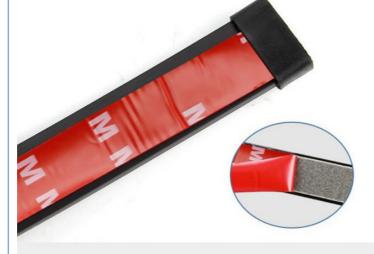

## Non-marking glue fixing Non-destructive installation

Strong and sticky, no damage to the car, no scratches after tearing