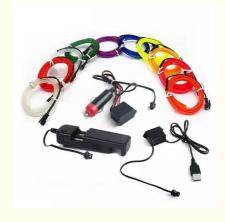

## Ten colors are available

Create your romantic space THE LIGHT IS SOFT AND NOT DAZZLING, TEN COLORS ARE AVAILABLE

## Extension cord wiring reference

Install the door panel through open wires

| DC5V                                                               |
|--------------------------------------------------------------------|
| Car interior Atmosphere EL Wire Line Cold Light                    |
| 2.3 MM                                                             |
| 1/2/3/5 meters                                                     |
| USB, cigarette ,wiring drive                                       |
| Multicolor optional                                                |
| Car interior decorative/outdoor decorative/home light etc.         |
| -40C~80C                                                           |
| constant light (no switch)                                         |
| PVC luminous powder                                                |
| 5V constant bright drive *1; 2.3mm circular line emitting light *1 |
|                                                                    |