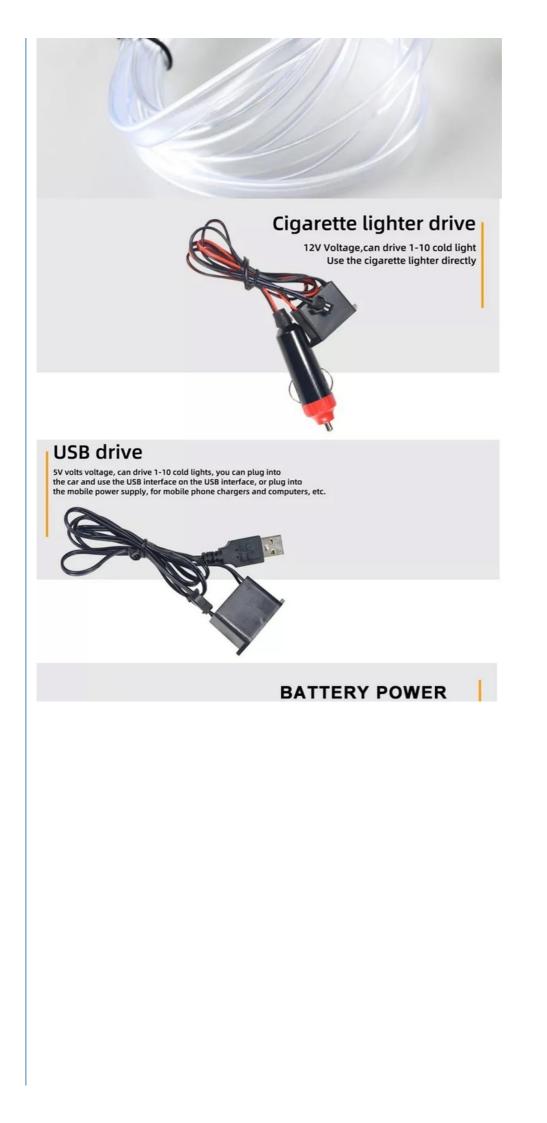

## Extension cord wiring reference

Install the door panel through open wires

| DC5V                                                               |
|--------------------------------------------------------------------|
| Car interior Atmosphere EL Wire Line Cold Light                    |
| 2.3 MM                                                             |
| 1/2/3/5 meters                                                     |
| USB, cigarette ,wiring drive                                       |
| Multicolor optional                                                |
| Car interior decorative/outdoor decorative/home light etc.         |
| -40C~80C                                                           |
| constant light (no switch)                                         |
| PVC luminous powder                                                |
| 5V constant bright drive *1; 2.3mm circular line emitting light *1 |
|                                                                    |