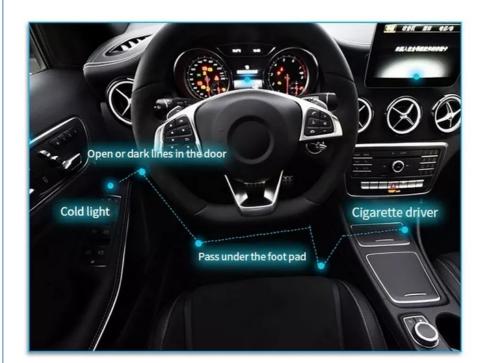

#### More Images

Extension cord wiring reference

Hot Sale Car Interior Atmosphere Lamp LED RGB Neon Decorative EL Wire Ambient Flexible USB DIY cold light line strip Tub

**Product Description** 

## Extension cord wiring reference

Install the door panel through open wires

| DC5V                                                               |
|--------------------------------------------------------------------|
| Car interior Atmosphere EL Wire Line Cold Light                    |
| 2.3 MM                                                             |
| 1/2/3/5 meters                                                     |
| USB, cigarette ,wiring drive                                       |
| Multicolor optional                                                |
| Car interior decorative/outdoor decorative/home light etc.         |
| -40C~80C                                                           |
| constant light (no switch)                                         |
| PVC luminous powder                                                |
| 5V constant bright drive *1; 2.3mm circular line emitting light *1 |
|                                                                    |