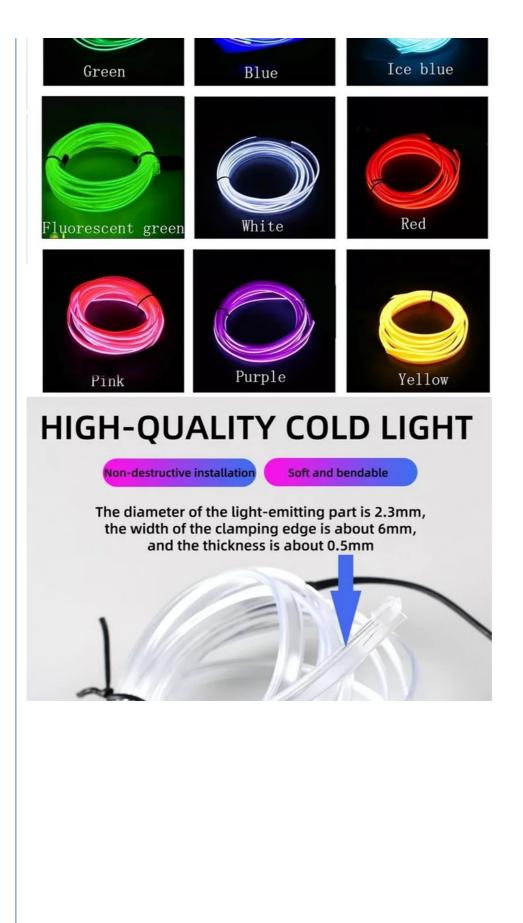

## Ten colors are available

Create your romantic space THE LIGHT IS SOFT AND NOT DAZZLING, TEN COLORS ARE AVAILABLE

## Extension cord wiring reference

Install the door panel through open wires

| DC5V                                                               |
|--------------------------------------------------------------------|
| Car interior Atmosphere EL Wire Line Cold Light                    |
| 2.3 MM                                                             |
| 1/2/3/5 meters                                                     |
| USB, cigarette ,wiring drive                                       |
| Multicolor optional                                                |
| Car interior decorative/outdoor decorative/home light etc.         |
| -40C~80C                                                           |
| constant light (no switch)                                         |
| PVC luminous powder                                                |
| 5V constant bright drive *1; 2.3mm circular line emitting light *1 |
|                                                                    |