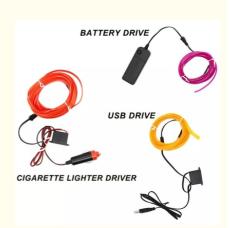

## Extension cord wiring reference

Install the door panel through open wires

| DC5V                                                               |
|--------------------------------------------------------------------|
| Car interior Atmosphere EL Wire Line Cold Light                    |
| 2.3 MM                                                             |
| 1/2/3/5 meters                                                     |
| USB, cigarette ,wiring drive                                       |
| Multicolor optional                                                |
| Car interior decorative/outdoor decorative/home light etc.         |
| -40C~80C                                                           |
| constant light (no switch)                                         |
| PVC luminous powder                                                |
| 5V constant bright drive *1; 2.3mm circular line emitting light *1 |
|                                                                    |