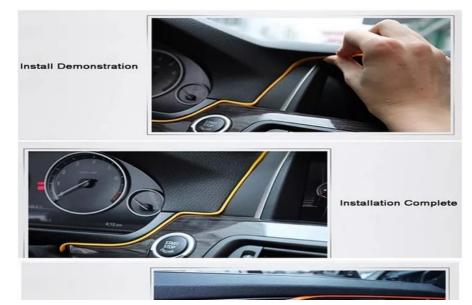

#### More Images

Extension cord wiring reference

Hot Sale Car Interior Atmosphere Lamp LED RGB Neon Decorative EL Wire Ambient Flexible USB DIY cold light line strip Tub

**Product Description** 

## Extension cord wiring reference

Install the door panel through open wires

| DC5V                                                               |
|--------------------------------------------------------------------|
| Car interior Atmosphere EL Wire Line Cold Light                    |
| 2.3 MM                                                             |
| 1/2/3/5 meters                                                     |
| USB, cigarette ,wiring drive                                       |
| Multicolor optional                                                |
| Car interior decorative/outdoor decorative/home light etc.         |
| -40C~80C                                                           |
| constant light (no switch)                                         |
| PVC luminous powder                                                |
| 5V constant bright drive *1; 2.3mm circular line emitting light *1 |
|                                                                    |