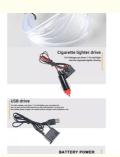

#### More Images

Extension cord wiring reference

Hot Sale Car Interior Atmosphere Lamp LED RGB Neon Decorative EL Wire Ambient Flexible USB DIY cold light line strip Tub

**Product Description** 

## Extension cord wiring reference

Install the door panel through open wires

| DC5V                                                               |
|--------------------------------------------------------------------|
| Car interior Atmosphere EL Wire Line Cold Light                    |
| 2.3 MM                                                             |
| 1/2/3/5 meters                                                     |
| USB, cigarette ,wiring drive                                       |
| Multicolor optional                                                |
| Car interior decorative/outdoor decorative/home light etc.         |
| -40C~80C                                                           |
| constant light (no switch)                                         |
| PVC luminous powder                                                |
| 5V constant bright drive *1; 2.3mm circular line emitting light *1 |
|                                                                    |