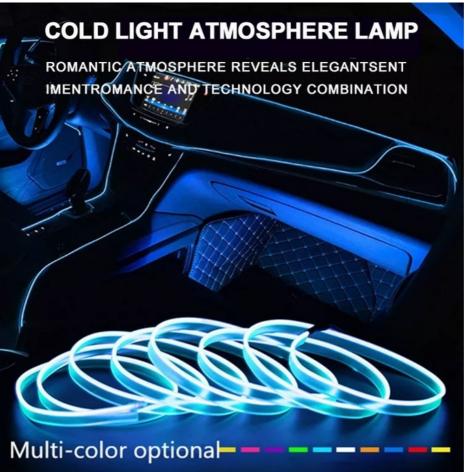

## Ten colors are available

Create your romantic space THE LIGHT IS SOFT AND NOT DAZZLING, TEN COLORS ARE AVAILABLE

- Car Interior Atmosphere EL Wire Line Cold Light
- Multicolor Optional
  - PVC Luminous Powder

RGB Car Interior Atmosphere Lights, EL Car Interior Atmosphere Lights, RGB led atmosphere lights for car