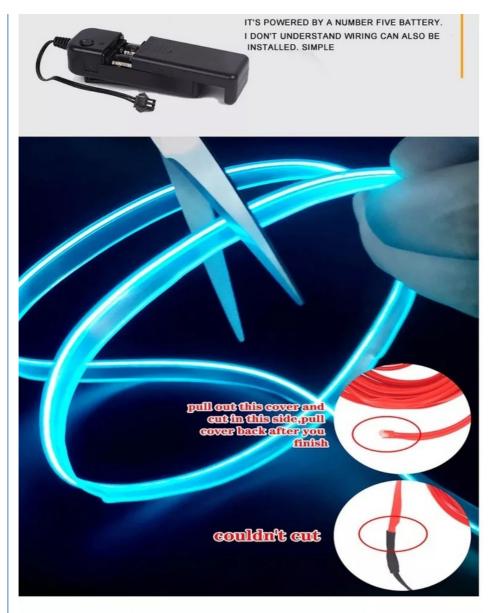

## Extension cord wiring reference

Install the door panel through open wires

| DC5V                                                               |
|--------------------------------------------------------------------|
| Car interior Atmosphere EL Wire Line Cold Light                    |
| 2.3 MM                                                             |
| 1/2/3/5 meters                                                     |
| USB, cigarette ,wiring drive                                       |
| Multicolor optional                                                |
| Car interior decorative/outdoor decorative/home light etc.         |
| -40C~80C                                                           |
| constant light (no switch)                                         |
| PVC luminous powder                                                |
| 5V constant bright drive *1; 2.3mm circular line emitting light *1 |
|                                                                    |

### FAQ

Features:

1. Soft and water resistant, can be bent into any shape, cut to any length

2. Provide 360-degree lighting

3. Energy saving, no heat, long service life, more than 12000 hours

4. Suitable for home decoration, shopping window, Christmas tree, holiday fence; Car decoration; Outdoor signs; Stage design;

Fountains in the night; Lighting banners, etc.

5. Do not need glue, only need to sew the label directly into the door or dashboard gap, panel joints can be. Don't worry about

traces of glue.