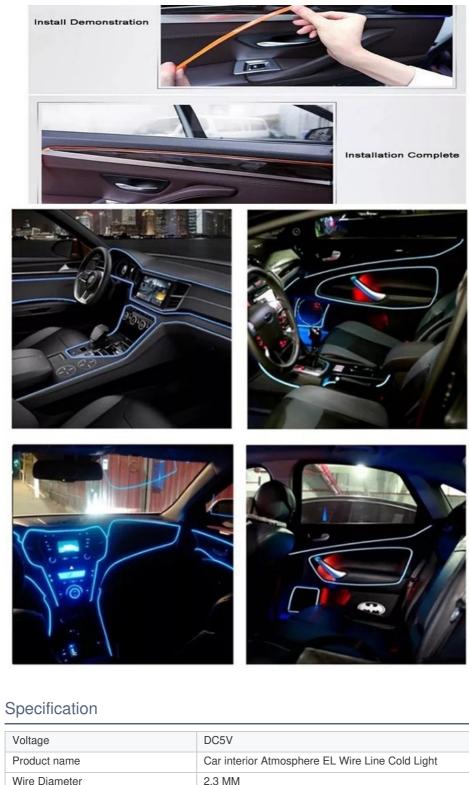

#### More Images

Extension cord wiring reference

Hot Sale Car Interior Atmosphere Lamp LED RGB Neon Decorative EL Wire Ambient Flexible USB DIY cold light line strip Tub

**Product Description** 

## Extension cord wiring reference

Install the door panel through open wires

| DC5V                                                               |
|--------------------------------------------------------------------|
| Car interior Atmosphere EL Wire Line Cold Light                    |
| 2.3 MM                                                             |
| 1/2/3/5 meters                                                     |
| USB, cigarette ,wiring drive                                       |
| Multicolor optional                                                |
| Car interior decorative/outdoor decorative/home light etc.         |
| -40C~80C                                                           |
| constant light (no switch)                                         |
| PVC luminous powder                                                |
| 5V constant bright drive *1; 2.3mm circular line emitting light *1 |
|                                                                    |