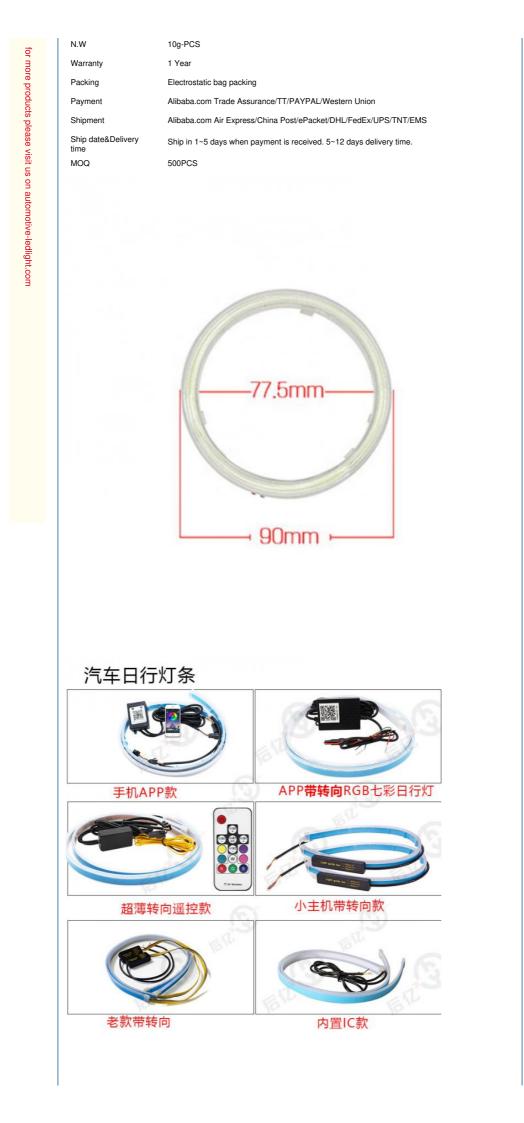

### **Product Description**

Cob Led Angel Eyes Car headlight aperture 90MM RED BLUE Fog Lamp COB Headlamp angel eyes 12-18V Title goes here. Semi-Automatic PET Bottle Blowing Machine Bottle Making Machine Bottle Moulding Machine PET Bottle Making Machine is suitable for producing PET plastic containers and bottles in all shapes. Item No. 90MM-大灯天使眼

| Item No.              | 90MM-大灯大使眼                                              |
|-----------------------|---------------------------------------------------------|
| Base Type             | СОВ                                                     |
| Available Colors      | * Red + blue + yellow + white + pink + ice blue + green |
| Led Chips             | СОВ                                                     |
| Operating Temperature | -40°C~+80°C                                             |
| Output                | 0.2                                                     |
| Voltage               | DC12V-18V                                               |
| Lumens                | 500LM                                                   |
| Size                  | 90MM                                                    |
| Color temperature     | 6000K                                                   |