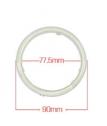

### **Product Specification**

| Model:                        | 520                                                                  |
|-------------------------------|----------------------------------------------------------------------|
| • model                       | 020                                                                  |
| • Year:                       | 2003-2005, 2005-2007, 1995-2000, 2000-<br>2003, 1996-2000, 2000-2005 |
| • OE No.:                     | 23                                                                   |
| Car Fitment:                  | BMW - Europe                                                         |
| • Voltage:                    | 12-18V                                                               |
| <ul> <li>Warranty:</li> </ul> | 1 Year                                                               |
| Car Model:                    | General                                                              |
| • Highlight:                  | Car 90mm angel eyes, 90mm angel eyes 18V, cob angel eyes 18V         |
|                               |                                                                      |
|                               |                                                                      |
|                               |                                                                      |

| Item No.              | 90MM-大灯大使眼                                              |
|-----------------------|---------------------------------------------------------|
| Base Type             | СОВ                                                     |
| Available Colors      | * Red + blue + yellow + white + pink + ice blue + green |
| Led Chips             | СОВ                                                     |
| Operating Temperature | -40°C~+80°C                                             |
| Output                | 0.2                                                     |
| Voltage               | DC12V-18V                                               |
| Lumens                | 500LM                                                   |
| Size                  | 90MM                                                    |
| Color temperature     | 6000K                                                   |