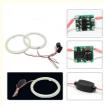

#### Product Description

Cob Led Angel Eyes Car headlight aperture 70MM RED BLUE Fog Lamp COB Headlamp angel eyes 12-18V

Title goes here.

Semi-Automatic PET Bottle Blowing Machine Bottle Making Machine Bottle Moulding Machine PET Bottle Making Machine is suitable for producing PET plastic containers and bottles in all shapes.

Item No. 70MM-大灯天使眼

COB Base Type

Available Colors \* Red + blue + yellow + white + pink + ice blue + green

Led Chips COB

Operating Temperature -40°C~+80°C

Output 0.2

Voltage DC12V-18V Lumens 500LM Size 60MM

Color temperature 6000K N.W 10g-PCS Warranty 1 Year

Packing Electrostatic bag packing

Payment Alibaba.com Trade Assurance/TT/PAYPAL/Western Union

Shipment Alibaba.com Air Express/China Post/ePacket/DHL/FedEx/UPS/TNT/EMS