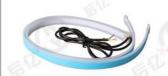

utomatic PET Bottle Blowing Machine Bottle Making Machine Bottle Moulding Machine PET Bottle Making Machine is suitable for producing PET plastic containers and bottles in all shapes.

Item No. 70MM-大灯天使眼

COB Base Type

Available Colors \* Red + blue + yellow + white + pink + ice blue + green

Led Chips COB

Operating Temperature -40°C~+80°C

Output 0.2

Voltage DC12V-18V Lumens 500LM Size 60MM

Color temperature 6000K N.W 10g-PCS Warranty 1 Year

Packing Electrostatic bag packing

Payment Alibaba.com Trade Assurance/TT/PAYPAL/Western Union

Shipment Alibaba.com Air Express/China Post/ePacket/DHL/FedEx/UPS/TNT/EMS

Ship date&Delivery time

Ship in 1~5 days when payment is received. 5~12 days delivery time.

MOQ 500PCS



# 汽车日行灯条





手机APP款

APP**带转向**RGB七彩日行灯





# 超薄转向遥控款

小主机带转向款





老款带转向

内置IC款



#### Title goes here.

Semi-Automatic PET Bottle Blowing Machine Bottle Making Machine Bottle Moulding Machine PET Bottle Making Machine is suitable for producing PET plastic containers and bottles in all shapes.

# HAOHI HAOHI CO., LTD

Room 803, Chevalier House, 45-51 Chatham Road South, Tsim Sha Tsui, Kowloon, Hong Kong.