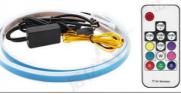

Title goes here.

Semi-Automatic PET Bottle Blowing Machine Bottle Making Machine Bottle Moulding Machine PET Bottle Making Machine is suitable for producing PET plastic containers and bottles in all shapes.

Item No. 70MM-大灯天使眼

COB Base Type

Available Colors \* Red + blue + yellow + white + pink + ice blue + green

Led Chips COB

Operating Temperature -40°C~+80°C

Output 0.2

Voltage DC12V-18V Lumens 500LM Size 60MM

Color temperature 6000K N.W 10g-PCS Warranty 1 Year

Packing Electrostatic bag packing

Payment Alibaba.com Trade Assurance/TT/PAYPAL/Western Union

Shipment Alibaba.com Air Express/China Post/ePacket/DHL/FedEx/UPS/TNT/EMS

Ship date&Delivery time

Ship in 1~5 days when payment is received. 5~12 days delivery time.

MOQ 500PCS



# 汽车日行灯条





手机APP款

APP**带转向**RGB七彩日行灯





# 超薄转向遥控款

小主机带转向款





老款带转向

内置IC款



#### Title goes here.

Semi-Automatic PET Bottle Blowing Machine Bottle Making Machine Bottle Moulding Machine PET Bottle Making Machine is suitable for producing PET plastic containers and bottles in all shapes.

# HAOHI HAOHI CO., LTD

Room 803, Chevalier House, 45-51 Chatham Road South, Tsim Sha Tsui, Kowloon, Hong Kong.