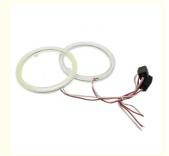

### Cob Led Angel Eye 70mm Headlamp Angel Eyes 12-18V For BMW - Europe

#### Product Description

Cob Led Angel Eyes Car headlight aperture 70MM RED BLUE Fog Lamp COB Headlamp angel eyes 12-18V

Title goes here.

Semi-Automatic PET Bottle Blowing Machine Bottle Making Machine Bottle Moulding Machine PET Bottle Making Machine is suitable for producing PET plastic containers and bottles in all shapes.

Item No. 70MM-大灯天使眼

COB Base Type

Available Colors \* Red + blue + yellow + white + pink + ice blue + green

Led Chips COB

Operating Temperature -40°C~+80°C

Output 0.2

Voltage DC12V-18V Lumens 500LM Size 60MM