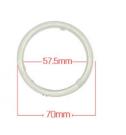

## **Product Specification**

Model:

2003-2005, 2005-2007, 1995-2000, 2000-2003, 1996-2000, 2000-2005 • Year:

• OE No.: 23

• Car Fitment: BMW - Europe Voltage: 12-18V • Warranty: • Car Model:

Cob angel eye 70mm, angel eye 70mm 18V, 70mm headlamp angel eyes • Highlight:

Item No. 70MM-大灯天使眼

COB Base Type

Available Colors \* Red + blue + yellow + white + pink + ice blue + green

Led Chips COB

Operating Temperature -40°C~+80°C

Output 0.2

Voltage DC12V-18V Lumens 500LM Size 60MM