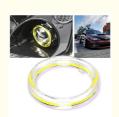

#### Product Description

Cob Led Angel Eyes Car headlight aperture 70MM RED BLUE Fog Lamp COB Headlamp angel eyes 12-18V

Title goes here.

Semi-Automatic PET Bottle Blowing Machine Bottle Making Machine Bottle Moulding Machine PET Bottle Making Machine is suitable for producing PET plastic containers and bottles in all shapes.

Item No. 70MM-大灯天使眼

COB Base Type

Available Colors \* Red + blue + yellow + white + pink + ice blue + green

Led Chips COB

Operating Temperature -40°C~+80°C

Output 0.2

Voltage DC12V-18V Lumens 500LM Size 60MM