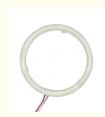

#### Product Description

Cob Led Angel Eyes Car headlight aperture 70MM RED BLUE Fog Lamp COB Headlamp angel eyes 12-18V

Title goes here.

Semi-Automatic PET Bottle Blowing Machine Bottle Making Machine Bottle Moulding Machine PET Bottle Making Machine is suitable for producing PET plastic containers and bottles in all shapes.

Item No. 70MM-大灯天使眼

COB Base Type

Available Colors \* Red + blue + yellow + white + pink + ice blue + green

Led Chips COB

Operating Temperature -40°C~+80°C

Output 0.2

Voltage DC12V-18V Lumens 500LM Size 60MM