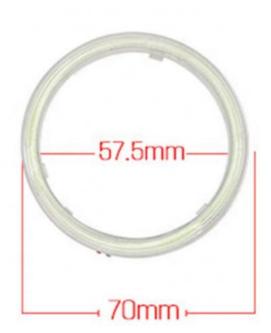

Item No. 70MM-大灯天使眼

COB Base Type

Available Colors \* Red + blue + yellow + white + pink + ice blue + green

Led Chips COB

Operating Temperature -40°C~+80°C

Output 0.2

Voltage DC12V-18V Lumens 500LM Size 60MM