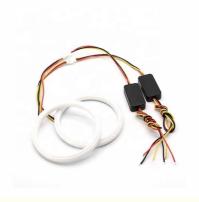

## 4014 LED Car Ambient Lights 60mm DRL Running Light Dual Color Led Angel Eyes Kit

#### **Product Specification**

| <ul> <li>Warranty:</li> </ul> | 1 Year                                           |
|-------------------------------|--------------------------------------------------|
| • Type:                       | Car Motorcycle Projector Headlight               |
| • OE No.:                     | 12                                               |
| • Year:                       | Universal                                        |
| Model:                        | Universal                                        |
| • Car Fitment:                | Universal                                        |
| • Voltage:                    | DC12-24V                                         |
| Product Name:                 | Car Motorcycle Halo Rings Projector Bulb<br>Lamp |
| LED Chip:                     | 4014                                             |
| <ul> <li>Material:</li> </ul> | PC                                               |
| Color:                        | White+Yellow                                     |
| • Kit:                        | 1 Ring +1 Actuator (without Decorative Cover)    |
| • Usage:                      | Running Day Light                                |
|                               |                                                  |

#### **Product Description**

Super Bright Angel Eyes Kit Car Motorcycle 4014 LED Headlights 60mm DRL Running Light dual color Halo Rings Projector Bu

#### **Product Description**

| Item No.      | Halo Ring Angel Eyes Headlight |  |
|---------------|--------------------------------|--|
| Voltage       | DC12-24V                       |  |
| Power         | 3W                             |  |
| Specification | Dual color                     |  |
| Water proof   | IP67                           |  |
| Warranty      | 1 Year                         |  |
| Packing       | color box packing              |  |