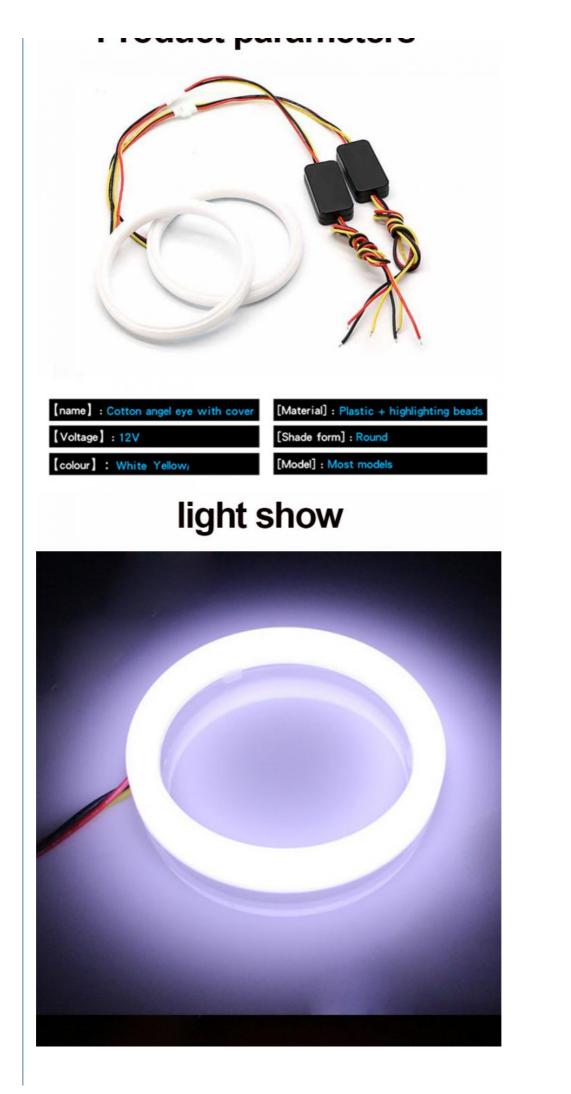

#### **Product Specification**

| <ul> <li>Warranty:</li> </ul> | 1 Year                                           |
|-------------------------------|--------------------------------------------------|
| • Type:                       | Car Motorcycle Projector Headlight               |
| • OE No.:                     | 12                                               |
| • Year:                       | Universal                                        |
| Model:                        | Universal                                        |
| • Car Fitment:                | Universal                                        |
| • Voltage:                    | DC12-24V                                         |
| Product Name:                 | Car Motorcycle Halo Rings Projector Bulb<br>Lamp |
| LED Chip:                     | 4014                                             |
| <ul> <li>Material:</li> </ul> | PC                                               |
| Color:                        | White+Yellow                                     |
| • Kit:                        | 1 Ring +1 Actuator (without Decorative Cover)    |
| • Usage:                      | Running Day Light                                |
|                               |                                                  |

#### **Product Description**

| Item No.      | Halo Ring Angel Eyes Headlight |  |
|---------------|--------------------------------|--|
| Voltage       | DC12-24V                       |  |
| Power         | 3W                             |  |
| Specification | Dual color                     |  |
| Water proof   | IP67                           |  |
| Warranty      | 1 Year                         |  |
| Packing       | color box packing              |  |