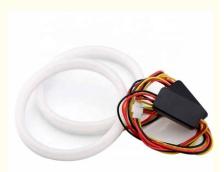

## 4014 LED Car Ambient Lights 60mm DRL Running Light Dual Color Led Angel Eyes Kit

#### **Product Specification**

| <ul> <li>Warranty:</li> </ul> | 1 Year                                           |
|-------------------------------|--------------------------------------------------|
| • Type:                       | Car Motorcycle Projector Headlight               |
| • OE No.:                     | 12                                               |
| • Year:                       | Universal                                        |
| Model:                        | Universal                                        |
| • Car Fitment:                | Universal                                        |
| • Voltage:                    | DC12-24V                                         |
| Product Name:                 | Car Motorcycle Halo Rings Projector Bulb<br>Lamp |
| LED Chip:                     | 4014                                             |
| <ul> <li>Material:</li> </ul> | PC                                               |
| Color:                        | White+Yellow                                     |
| • Kit:                        | 1 Ring +1 Actuator (without Decorative Cover)    |
| • Usage:                      | Running Day Light                                |
|                               |                                                  |

#### **Product Description**

Super Bright Angel Eyes Kit Car Motorcycle 4014 LED Headlights 60mm DRL Running Light dual color Halo Rings Projector Bu

#### **Product Description**

| Item No.      | Halo Ring Angel Eyes Headlight |  |
|---------------|--------------------------------|--|
| Voltage       | DC12-24V                       |  |
| Power         | 3W                             |  |
| Specification | Dual color                     |  |
| Water proof   | IP67                           |  |
| Warranty      | 1 Year                         |  |
| Packing       | color box packing              |  |