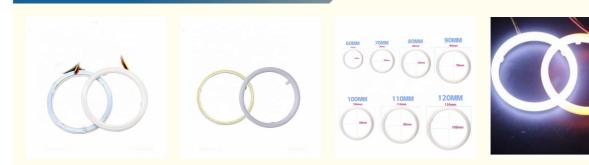

### **Basic Information**

- Place of Origin:
- Brand Name:

• Minimum Order Quantity:

Model Number:

• Packaging Details:

• Price:

Guangdong, China HOUYI 60mm 70mm 80mm 90mm 100mm 110mm 120mm 10 sets \$3.05 - \$5.92/sets in box

#### **Product Specification**

| <ul> <li>Warranty:</li> </ul> | 1 Year                                           |
|-------------------------------|--------------------------------------------------|
| • Type:                       | Car Motorcycle Projector Headlight               |
| • OE No.:                     | 12                                               |
| • Year:                       | Universal                                        |
| Model:                        | Universal                                        |
| • Car Fitment:                | Universal                                        |
| • Voltage:                    | DC12-24V                                         |
| Product Name:                 | Car Motorcycle Halo Rings Projector Bulb<br>Lamp |
| LED Chip:                     | 4014                                             |
| <ul> <li>Material:</li> </ul> | PC                                               |
| Color:                        | White+Yellow                                     |
| • Kit:                        | 1 Ring +1 Actuator (without Decorative Cover)    |
| • Usage:                      | Running Day Light                                |
|                               |                                                  |