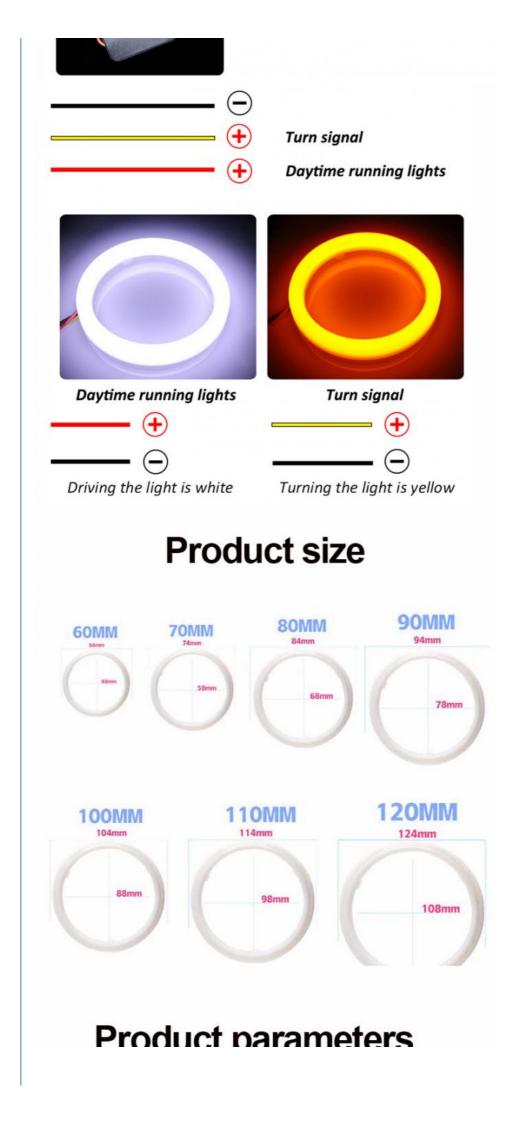

#### **Product Specification**

| <ul> <li>Warranty:</li> </ul> | 1 Year                                           |
|-------------------------------|--------------------------------------------------|
| • Type:                       | Car Motorcycle Projector Headlight               |
| • OE No.:                     | 12                                               |
| • Year:                       | Universal                                        |
| Model:                        | Universal                                        |
| • Car Fitment:                | Universal                                        |
| • Voltage:                    | DC12-24V                                         |
| Product Name:                 | Car Motorcycle Halo Rings Projector Bulb<br>Lamp |
| LED Chip:                     | 4014                                             |
| <ul> <li>Material:</li> </ul> | PC                                               |
| Color:                        | White+Yellow                                     |
| • Kit:                        | 1 Ring +1 Actuator (without Decorative Cover)    |
| • Usage:                      | Running Day Light                                |
|                               |                                                  |

#### **Product Description**

| Item No.      | Halo Ring Angel Eyes Headlight |  |
|---------------|--------------------------------|--|
| Voltage       | DC12-24V                       |  |
| Power         | 3W                             |  |
| Specification | Dual color                     |  |
| Water proof   | IP67                           |  |
| Warranty      | 1 Year                         |  |
| Packing       | color box packing              |  |