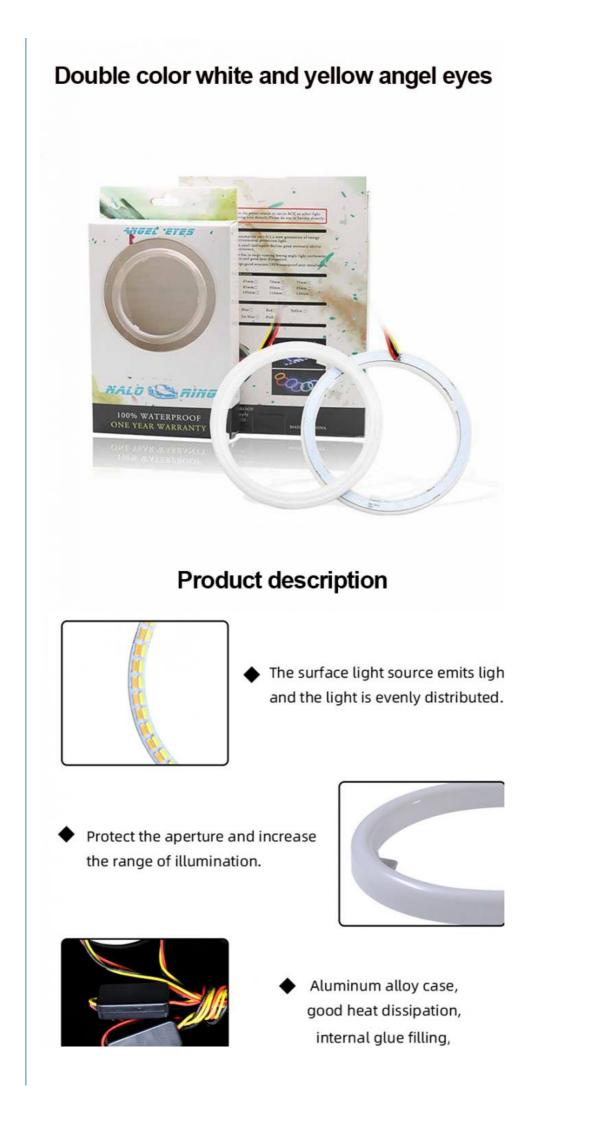

## 4014 LED Car Ambient Lights 60mm DRL Running Light Dual Color Led Angel Eyes Kit

#### **Product Description**

Super Bright Angel Eyes Kit Car Motorcycle 4014 LED Headlights 60mm DRL Running Light dual color Halo Rings Projector Bu

#### **Product Specification**

| <ul> <li>Warranty:</li> </ul> | 1 Year                                           |
|-------------------------------|--------------------------------------------------|
| • Type:                       | Car Motorcycle Projector Headlight               |
| • OE No.:                     | 12                                               |
| • Year:                       | Universal                                        |
| Model:                        | Universal                                        |
| • Car Fitment:                | Universal                                        |
| • Voltage:                    | DC12-24V                                         |
| Product Name:                 | Car Motorcycle Halo Rings Projector Bulb<br>Lamp |
| LED Chip:                     | 4014                                             |
| <ul> <li>Material:</li> </ul> | PC                                               |
| Color:                        | White+Yellow                                     |
| • Kit:                        | 1 Ring +1 Actuator (without Decorative Cover)    |
| • Usage:                      | Running Day Light                                |
|                               |                                                  |