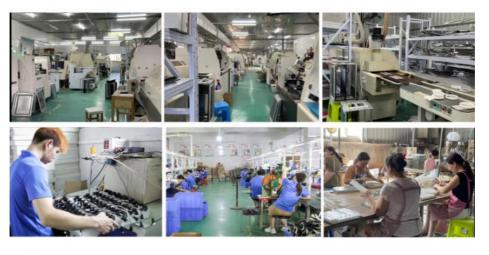

# More Images



#### **Product Description**

Super Bright Angel Eyes Kit Car Motorcycle 4014 LED Headlights 60mm DRL Running Light dual color Halo Rings Projector Bu

#### **Product Description**

| Item No.      | Halo Ring Angel Eyes Headlight |  |
|---------------|--------------------------------|--|
| Voltage       | DC12-24V                       |  |
| Power         | 3W                             |  |
| Specification | Dual color                     |  |
| Water proof   | IP67                           |  |
| Warranty      | 1 Year                         |  |
| Packing       | color box packing              |  |

## **NOTICE:**

Price is for one piece, one set = 2 pieces. If you are interested in buying, please pay attention to the quantity.









20

LN





# FACTORY SHOW



# CERTIFICATE

LN

LN