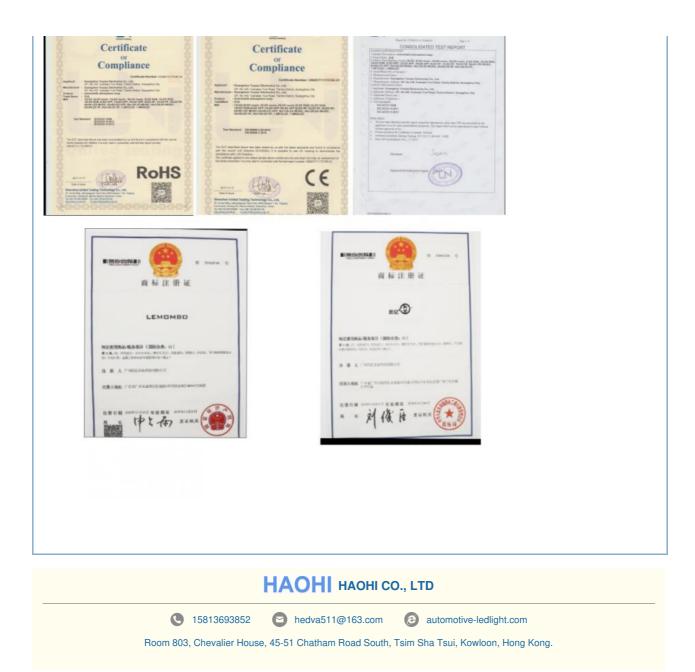

roduct Description**

Super Bright Angel Eyes Kit Car Motorcycle 4014 LED Headlights 60mm DRL Running Light dual color Halo Rings Projector Bu

#### **Product Description**

| Item No.      | Halo Ring Angel Eyes Headlight |  |
|---------------|--------------------------------|--|
| Voltage       | DC12-24V                       |  |
| Power         | 3W                             |  |
| Specification | Dual color                     |  |
| Water proof   | IP67                           |  |
| Warranty      | 1 Year                         |  |
| Packing       | color box packing              |  |

## **NOTICE:**

Price is for one piece, one set = 2 pieces. If you are interested in buying, please pay attention to the quantity.









20

LN





# FACTORY SHOW



# CERTIFICATE

LN

LN