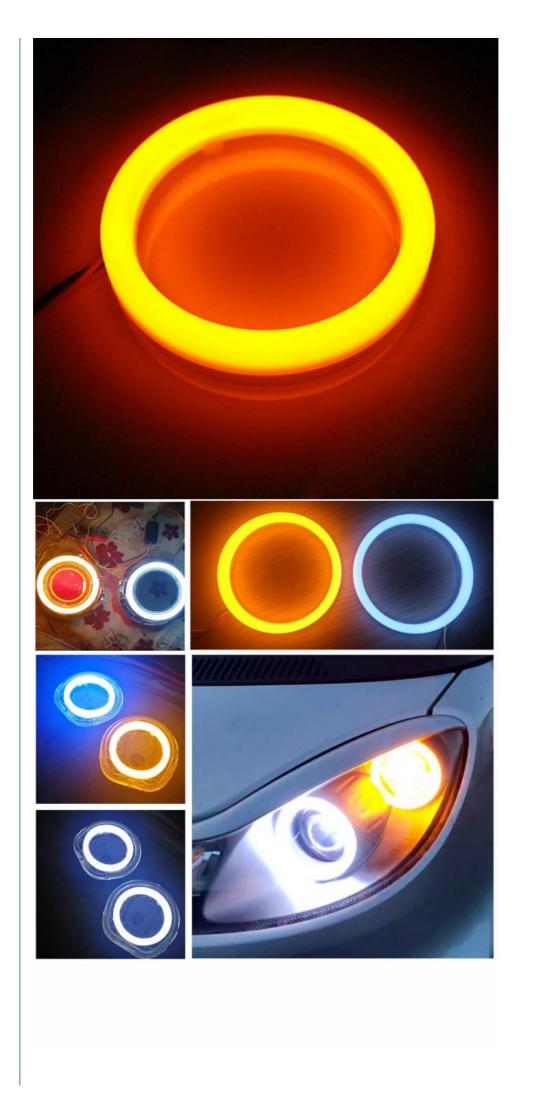

#### **Product Specification**

| <ul> <li>Warranty:</li> </ul> | 1 Year                                           |
|-------------------------------|--------------------------------------------------|
| • Type:                       | Car Motorcycle Projector Headlight               |
| • OE No.:                     | 12                                               |
| • Year:                       | Universal                                        |
| Model:                        | Universal                                        |
| • Car Fitment:                | Universal                                        |
| • Voltage:                    | DC12-24V                                         |
| Product Name:                 | Car Motorcycle Halo Rings Projector Bulb<br>Lamp |
| LED Chip:                     | 4014                                             |
| <ul> <li>Material:</li> </ul> | PC                                               |
| Color:                        | White+Yellow                                     |
| • Kit:                        | 1 Ring +1 Actuator (without Decorative Cover)    |
| • Usage:                      | Running Day Light                                |
|                               |                                                  |

#### **Product Description**

Super Bright Angel Eyes Kit Car Motorcycle 4014 LED Headlights 60mm DRL Running Light dual color Halo Rings Projector Bu