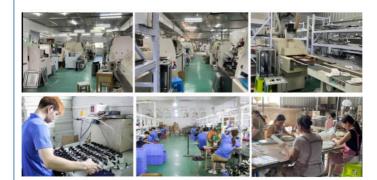

----------------------|
| Voltage       | DC12-24V                       |
| Power         | 3W                             |
| Specification | Dual color                     |
| Water proof   | IP67                           |
| Warranty      | 1 Year                         |
| Packing       | color                          |

### **NOTICE:**

Price is for one piece, one set = 2 pieces. If you are interested in buying, please pay attention to the quantity.

# H1 evil eye





## Imported lamp bead color is fuller



# Heat dissipating agent of pure aluminum alloy





# 细节展示

打破传统单色恶魔眼产品



# **Product size**

### **UNIT:MM**



# light show



商品图片全部为实物拍摄,由于拍照、灯光、显示器色彩偏差、个人对颜色理解等不同,导致实物可能 会与照片存在一些色差,最终颜色以实际商品颜色为准。如果对色差过于敏感的实家请慎重购买 色差问题不在退换货服务范围内。

Packaging







### **FACTORY SHOW**



### **CERTIFICATE**







### HAOHI HAOHI CO., LTD

Room 803, Chevalier House, 45-51 Chatham Road South, Tsim Sha Tsui, Kowloon, Hong Kong.