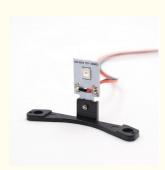

Brand Name: HOUYI

Model Number: 360/APP/manual switch

• Minimum Order Quantity: 10 sets

• Price: \$2.70 - \$6.09/sets

Packaging Details: in box



#### Product Specification

• Warranty: 1 Yea

Type: Car Motorcycle Led Devil Eyes Demon Eye

Light 12

OE No.: 12Year: UniversalModel: Universal

Car Fitment: UniversaVoltage: DC12V

Product Name: Led T Shape Devil Eyes Demon Eye Light

• Current: 0.3A • Power: 5W

Material: Aluminum Alloy

Certification: CELifespan: 50000hoursPackage: 2 Pieces/set



#### More Images











#### Product Description

Mini Car Auto Motorcycle Modified headlight Led T Shape Angel Devil demon eyes Light Source Aperture Decorative Headlamp

#### Product Description

| Item No.      | Halo Ring Angel Eyes Headlight |
|---------------|--------------------------------|
| Voltage       | DC12-24V                       |
| Power         | 3W                             |
| Specification | Dual color