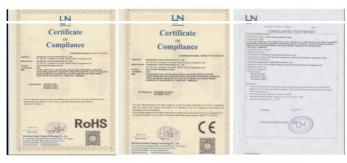

| Voltage       | DC12-24V                       |
| Power         | 3W                             |
| Specification | Dual color                     |
| Water proof   | IP67                           |
| Warranty      | 1 Year                         |
| Packing       | color                          |

### **NOTICE:**

Price is for one piece, one set = 2 pieces. If you are interested in buying, please pay attention to the quantity.

# H1 evil eye





## Imported lamp bead color is fuller



# Heat dissipating agent of pure aluminum alloy





# 细节展示

打破传统单色恶魔眼产品



# **Product size**

### **UNIT:MM**



# light show



商品图片全部为实物拍摄,由于拍照、灯光、显示器色彩偏差、个人对颜色理解等不同,导致实物可能 会与照片存在一些色差,最终颜色以实际商品颜色为准。如果对色差过于敏感的实家请慎重购买 色差问题不在退换货服务范围内。

Packaging







### **FACTORY SHOW**



### **CERTIFICATE**







### HAOHI HAOHI CO., LTD

Room 803, Chevalier House, 45-51 Chatham Road South, Tsim Sha Tsui, Kowloon, Hong Kong.