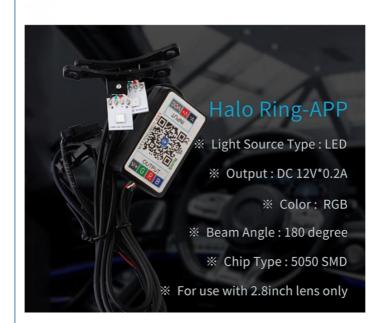

#### Product Description

| Item No.      | Halo Ring Angel Eyes Headlight |
|---------------|--------------------------------|
| Voltage       | DC12-24V                       |
| Power         | 3W                             |
| Specification | Dual color                     |
| Water proof   | IP67                           |
| Warranty      | 1 Year                         |
| Packing       | color                          |