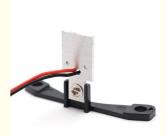

Brand Name: HOUYI

Model Number: 360/APP/manual switch

• Minimum Order Quantity: 10 sets

• Price: \$2.70 - \$6.09/sets

Packaging Details: in box



#### Product Specification

• Warranty: 1 Yea

Type: Car Motorcycle Led Devil Eyes Demon Eye

Light 12

OE No.: 12Year: UniversalModel: Universal

Car Fitment: UniversaVoltage: DC12V

Product Name: Led T Shape Devil Eyes Demon Eye Light

• Current: 0.3A • Power: 5W

Material: Aluminum Alloy

Certification: CELifespan: 50000hoursPackage: 2 Pieces/set



#### More Images











#### Product Description

Mini Car Auto Motorcycle Modified headlight Led T Shape Angel Devil demon eyes Light Source Aperture Decorative Headlamp

#### Product Description

| Item No.      | Halo Ring Angel Eyes Headlight |
|---------------|--------------------------------|
| Voltage       | DC12-24V                       |
| Power         | 3W                             |
| Specification | Dual color                     |
| Water proof   | IP67                           |
| Warranty      | 1 Year                         |
| Packing       | color                          |

### **NOTICE:**

Price is for one piece, one set = 2 pieces. If you are interested in buying, please pay attention to the quantity.

# H1 evil eye





## Imported lamp bead color is full