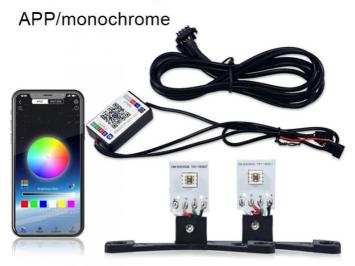

#### Product Specification

• Warranty: 1 Yea

Type: Car Motorcycle Led Devil Eyes Demon Eye

Light 12

OE No.: 12Year: UniversalModel: Universal

Car Fitment: UniversaVoltage: DC12V

Product Name: Led T Shape Devil Eyes Demon Eye Light

• Current: 0.3A • Power: 5W

Material: Aluminum Alloy

Certification: CELifespan: 50000hoursPackage: 2 Pieces/set