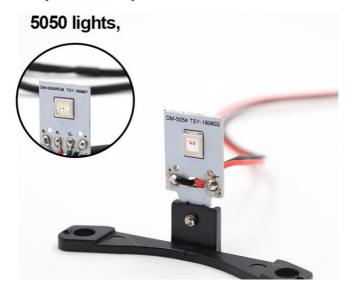

#### More Images

#### Product Description

Mini Car Auto Motorcycle Modified headlight Led T Shape Angel Devil demon eyes Light Source Aperture Decorative Headlamp