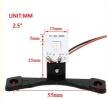

Brand Name: HOUYI

Model Number: 360/APP/manual switch

• Minimum Order Quantity: 10 sets

• Price: \$2.70 - \$6.09/sets

Packaging Details: in box



#### Product Specification

• Warranty: 1 Yea

Type: Car Motorcycle Led Devil Eyes Demon Eye

Light 12

OE No.: 12Year: UniversalModel: Universal

Car Fitment: UniversaVoltage: DC12V

Product Name: Led T Shape Devil Eyes Demon Eye Light

• Current: 0.3A • Power: 5W

Material: Aluminum Alloy

Certification: CELifespan: 50000hoursPackage: 2 Pieces/set



#### More Images











#### Product Description

Mini Car Auto Motorcycle Modified headlight Led T Shape Angel Devil demon eyes Light Source Aperture Decorative Headlamp

#### Product Description

| Item No.      | Halo Ring Angel Eyes Headlight |
|---------------|--------------------------------|
| Voltage       | DC12-24V                       |
| Power         | 3W                             |
| Specification | Dual color                     |
| Water proof   | IP67                           |
| Warranty      | 1 Year                         |
| Packing       | color                          |

### **NOTICE:**

Price is for one piece, one set = 2 pieces. If you are interested in buying, please pay attention to the quantity.

# H1 evil eye





## Imported lamp bead color is fuller



# Heat dissipati