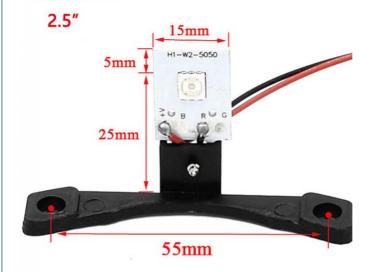

evil demon eyes Light Source Aperture Decorative Headlamp

#### Product Description

| Item No.      | Halo Ring Angel Eyes Headlight |
|---------------|--------------------------------|
| Voltage       | DC12-24V                       |
| Power         | 3W                             |
| Specification | Dual color                     |
| Water proof   | IP67                           |
| Warranty      | 1 Year                         |
| Packing       | color                          |

### **NOTICE:**

Price is for one piece, one set = 2 pieces. If you are interested in buying, please pay attention to the quantity.

# H1 evil eye





## Imported lamp bead color is fuller



# Heat dissipating agent of pure aluminum alloy





# 细节展示

打破传统单色恶魔眼产品



# **Product size**

### **UNIT:MM**



# light show



商品图片全部为实物拍摄,由于拍照、灯光、显示器色彩偏差、个人对颜色理解等不同,导致实物可能 会与照片存在一些色差,最终颜色以实际商品颜色为准。如果对色差过于敏感的实家请慎重购买 色差问题不在退换货服务范围内。

Packaging







### **FACTORY SHOW**



### **CERTIFICATE**







### HAOHI HAOHI CO., LTD

Room 803, Chevalier House, 45-51 Chatham Road South, Tsim Sha Tsui, Kowloon, Hong Kong.