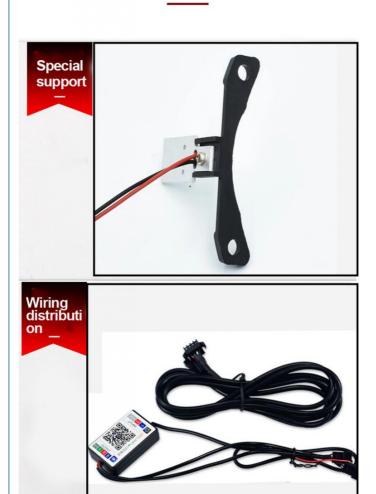

# H1 evil eye

## Imported lamp bead color is fuller

# Heat dissipating agent of pure aluminum alloy