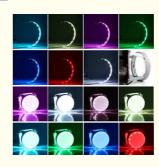

# DC12V 5000lm APP Control LED Car Ambient Lights SMD Projector Auto Styling Demon Led Halo Rings Kit

#### **Basic Information**

Place of Origin: Guangdong, China

Brand Name: HOUYI
Model Number: APP Control
Minimum Order Quantity: 50 sets

• Price: \$6.43/sets 50-499 sets

Packaging Details: in box



#### **Product Specification**

• Warranty: 1 Year

• Type: Car Motorcycle Projector Headlight

• OE No.: 12

Year: Universal
Model: Universal
Car Fitment: Universal
Voltage: DC12V

Product Name: Colorful Devil Eye 2 In 1

Power: 20W
 Current: 3.5A
 Lumen: 5000lm
 LED Chip: 5050

Material: Aluminum +PVC

Usage: Car Motorcycle Decorative Headlamp

• Lifespan: 50000hrs



#### More Images







#### **Product Description**

Car Motorcycle APP control angel eyes Headlight LED 360 Degree SMD Projector Auto styling Demon Halo Rings Kit Devil Eye

#### **Product Description**

| Item No.      | Halo Ring Angel Eyes Headlight |
|---------------|--------------------------------|
| Voltage       | DC12V                          |
| Power         | 20W                            |
| Specification | RGB                            |
| Water proof   | IP67                           |
| Warranty      | 1 Year                         |
| Packing       | color box packing              |

#### **NOTICE:**

Price is for one piece, one set = 2 pieces. If you are interested in buying, please pay attention to the quantity.

## 7 color mobile APP Devil eye



## **APP CONTROL**

Scan Qr Code Downl