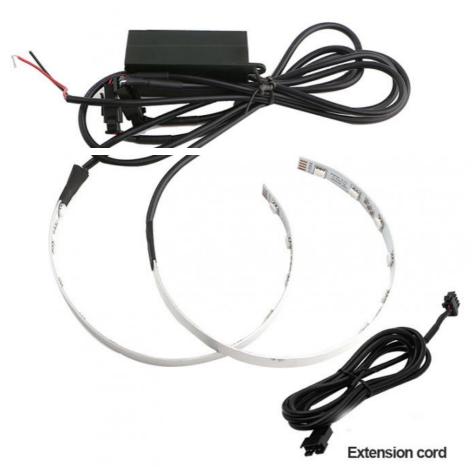

#### **Product Description**

Car Motorcycle APP control angel eyes Headlight LED 360 Degree SMD Projector Auto styling Demon Halo Rings Kit Devil Eye

#### **Product Description**

| Item No.      | Halo Ring Angel Eyes Headlight |
|---------------|--------------------------------|
| Voltage       | DC12V                          |
| Power         | 20W                            |
| Specification | RGB                            |
| Water proof   | IP67                           |
| Warranty      | 1 Year                         |
| Packing       | color box packing              |

# **Product parameters**

| NAME:               | APP DEVIL EYES |
|---------------------|----------------|
| VOLTAGE:            | 12V            |
| LED TYPE :          | 5050           |
| CONTROL MODE :      | APP            |
| INSTALLATION SIZE : | UNIVERSAL      |
| LENGTH:             | 227MM          |