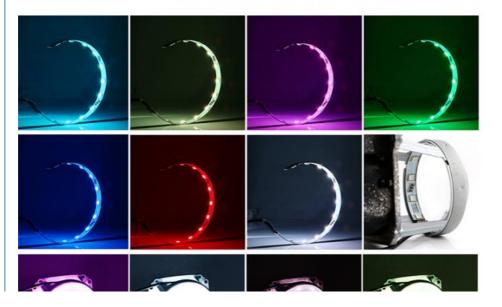

## 7 color mobile APP Devil eye

#### **Product Description**

Car Motorcycle APP control angel eyes Headlight LED 360 Degree SMD Projector Auto styling Demon Halo Rings Kit Devil Eye

#### **Product Description**

| Item No.      | Halo Ring Angel Eyes Headlight |
|---------------|--------------------------------|
| Voltage       | DC12V                          |
| Power         | 20W                            |
| Specification | RGB                            |
| Water proof   | IP67                           |
| Warranty      | 1 Year                         |
| Packing       | color box packing              |