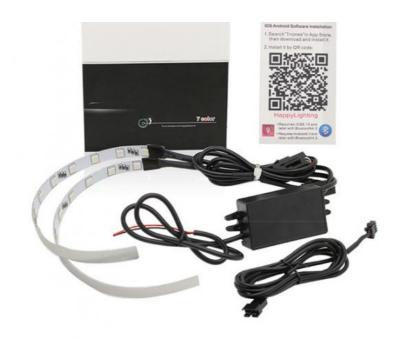

## **APP CONTROL**

Scan Qr Code Download Software, Bluetooth Connection Control

#### IOS Android Software Installation

- 1. Search"Triones"in App Store, then download and install it.
- 2.Install it by QR code:

#### Connecting steps:

Scan the QR code above, download the colorful devil eye APP, open the phone Bluetooth, open the lotus lamp APP to connect automatically