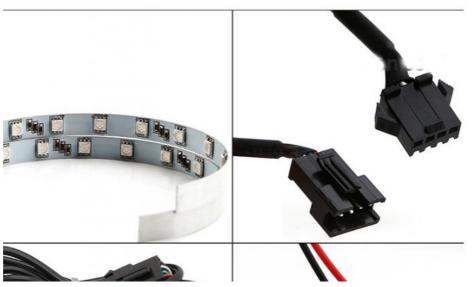

#### **Product Description**

Car Motorcycle APP control angel eyes Headlight LED 360 Degree SMD Projector Auto styling Demon Halo Rings Kit Devil Eye

#### **Product Description**

| Item No.      | Halo Ring Angel Eyes Headlight |
|---------------|--------------------------------|
| Voltage       | DC12V                          |
| Power         | 20W                            |
| Specification | RGB                            |
| Water proof   | IP67                           |
| Warranty      | 1 Year                         |
| Packing       | color box packing              |

# **Product parameters**

| NAME:               | APP DEVIL EYES |
|---------------------|----------------|
| VOLTAGE:            | 12V            |
| LED TYPE :          | 5050           |
| CONTROL MODE :      | APP            |
| INSTALLATION SIZE : | UNIVERSAL      |
| LENGTH:             | 227MM          |