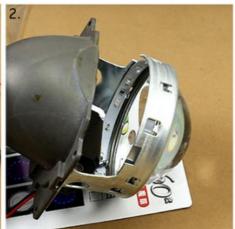

## Installation

- 1)Cannot be bented or stretched
- 2)The wire cable put behind the lens .Press it into the lens and Fix
- it with glue or sticker
- 3) Installation performance

Packaging