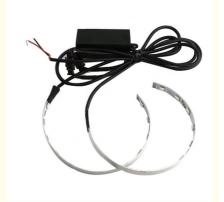

#### **Product Description**

Car Motorcycle APP control angel eyes Headlight LED 360 Degree SMD Projector Auto styling Demon Halo Rings Kit Devil Eye

#### **Product Description**

| Item No.      | Halo Ring Angel Eyes Headlight |
|---------------|--------------------------------|
| Voltage       | DC12V                          |
| Power         | 20W                            |
| Specification | RGB                            |
| Water proof   | IP67                           |
| Warranty      | 1 Year                         |
| Packing       | color box packing              |

## 7 color mobile APP Devil eye