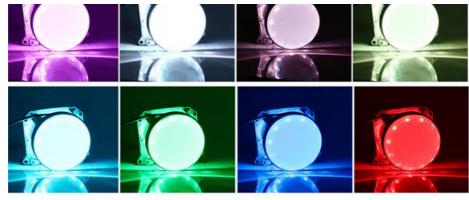

please pay attention to the quantity.

## 7 color mobile APP Devil eye



## **APP CONTROL**

Scan Qr Code Download Software, Bluetooth Connection Control



#### IOS Android Software Installation

- 1. Search"Triones"in App Store, then download and install it.
- 2.Install it by QR code:





#### Connecting steps:

Scan the QR code above, download the colorful devil eye APP, open the phone Bluetooth, open the lotus lamp APP to connect automatically











# **Product parameters**





| NAME:               | APP DEVIL EYES |
|---------------------|----------------|
| VOLTAGE:            | 12V            |
| LED TYPE :          | 5050           |
| CONTROL MODE :      | APP            |
| INSTALLATION SIZE : | UNIVERSAL      |
| LENGTH:             | 227MM          |

# light show











## Installation

- 1)Cannot be bented or stretched
- 2)The wire cable put behind the lens .Press it into the lens and Fix
- it with glue or sticker
- 3) Installation performance

Packaging









# **FACTORY SHOW**













# **CERTIFICATE**



LN







### HAOHI HAOHI CO., LTD



15813693852



hedva511@163.com



automotive-ledlight.com

Room 803, Chevalier House, 45-51 Chatham Road South, Tsim Sha Tsui, Kowloon, Hong Kong.