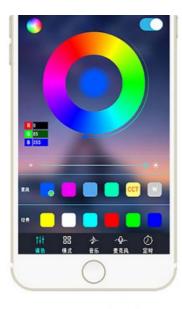

## **APP CONTROL**

Scan Qr Code Download Software, Bluetooth Connection Control

#### Connecting steps:

Scan the QR code above, download the colorful devil eye APP, open the phone Bluetooth, open the lotus lamp APP to connect automatically