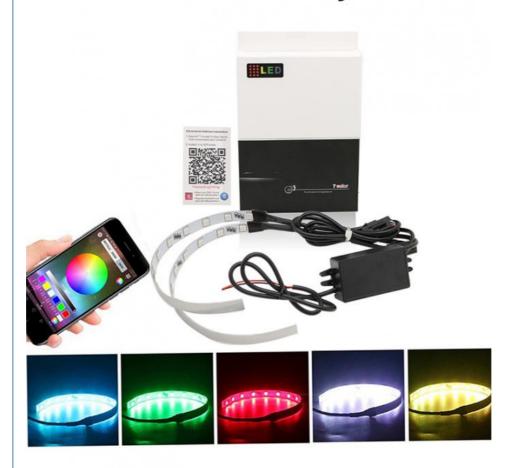

#### **Product Description**

Car Motorcycle APP control angel eyes Headlight LED 360 Degree SMD Projector Auto styling Demon Halo Rings Kit Devil Eye

#### **Product Description**

| Item No.      | Halo Ring Angel Eyes Headlight |
|---------------|--------------------------------|
| Voltage       | DC12V                          |
| Power         | 20W                            |
| Specification | RGB                            |
| Water proof   | IP67                           |
| Warranty      | 1 Year                         |
| Packing       | color box packing              |

## **APP CONTROL**

Scan Qr Code Download Software, Bluetooth Connection Control