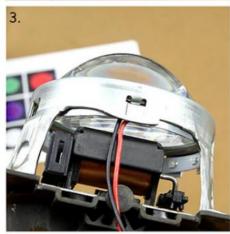

## Installation

- 1)Cannot be bented or stretched
- 2)The wire cable put behind the lens .Press it into the lens and Fix
- it with glue or sticker
- 3) Installation performance

Packaging