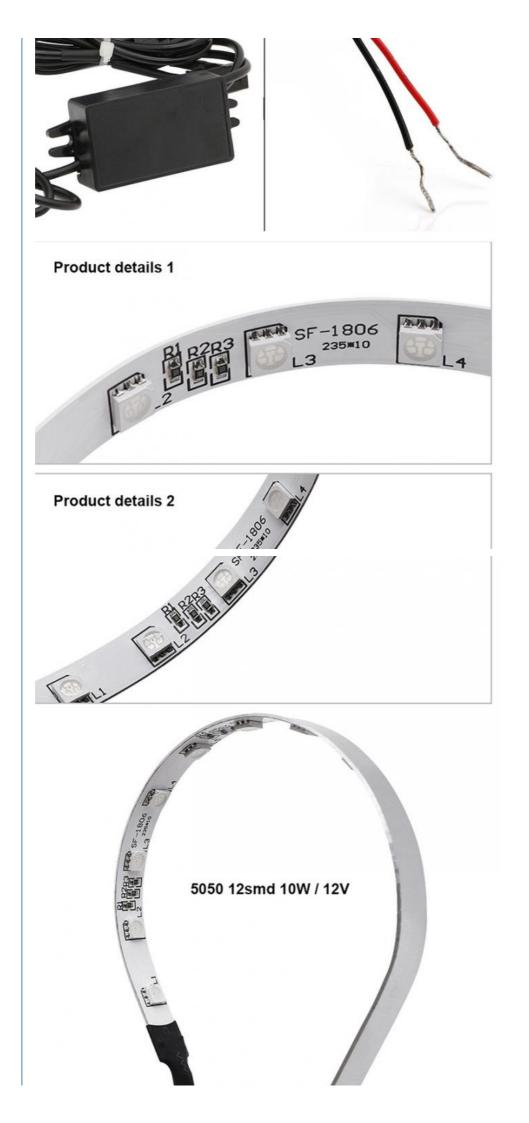

Power: 20W
 Current: 3.5A
 Lumen: 5000lm
 LED Chip: 5050

Material: Aluminum +PVC

Usage: Car Motorcycle Decorative Headlamp

• Lifespan: 50000hrs

# **Product parameters**

| NAME:               | APP DEVIL EYES |
|---------------------|----------------|
| VOLTAGE:            | 12V            |
| LED TYPE :          | 5050           |
| CONTROL MODE :      | APP            |
| INSTALLATION SIZE : | UNIVERSAL      |
| LENGTH:             | 227MM          |