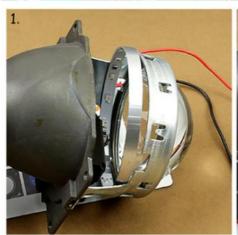

## Installation

- 1)Cannot be bented or stretched
- 2)The wire cable put behind the lens .Press it into the lens and Fix
- it with glue or sticker
- 3) Installation performance

Packaging