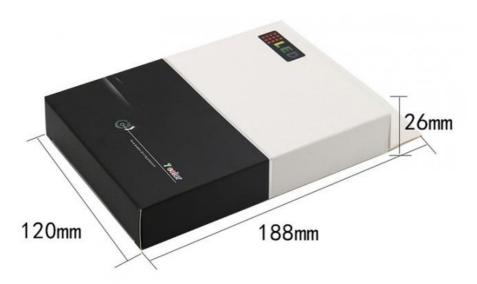

## **APP CONTROL**

Scan Qr Code Download Software, Bluetooth Connection Control

#### IOS Android Software Installation

- 1. Search"Triones"in App Store, then download and install it.
- 2.Install it by QR code: