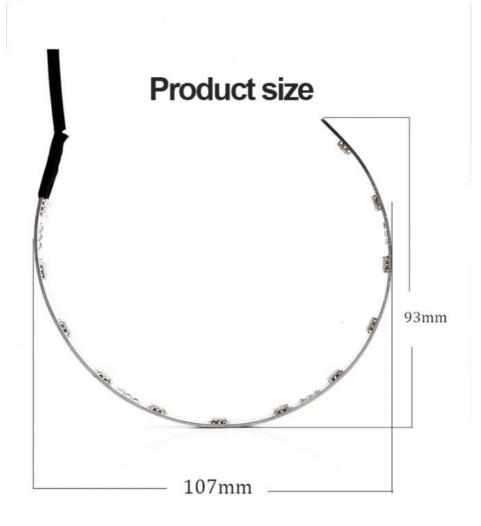

# **Product parameters**

| NAME:               | APP DEVIL EYES |
|---------------------|----------------|
| VOLTAGE:            | 12V            |
| LED TYPE :          | 5050           |
| CONTROL MODE :      | APP            |
| INSTALLATION SIZE : | UNIVERSAL      |
| LENGTH:             | 227MM          |