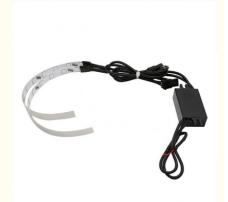

#### **Product Description**

Car Motorcycle APP control angel eyes Headlight LED 360 Degree SMD Projector Auto styling Demon Halo Rings Kit Devil Eye

#### **Product Description**

| Item No.      | Halo Ring Angel Eyes Headlight |
|---------------|--------------------------------|
| Voltage       | DC12V                          |
| Power         | 20W                            |
| Specification | RGB                            |
| Water proof   | IP67                           |
| Warranty      | 1 Year                         |
| Packing       | color box packing              |