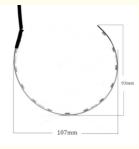

# **Product parameters**

| NAME:               | APP DEVIL EYES |
|---------------------|----------------|
| VOLTAGE:            | 12V            |
| LED TYPE :          | 5050           |
| CONTROL MODE :      | APP            |
| INSTALLATION SIZE : | UNIVERSAL      |
| LENGTH:             | 227MM          |