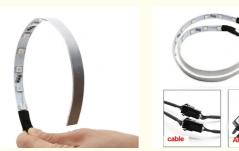

### More Images

107m

Car accessories 360 Degree RGB decorate ring light App Control LED devil eyes Auto hid projector lens headlight Demon Ri

Product Description

| Item No.      | Halo Ring Angel Eyes Headlight |  |
|---------------|--------------------------------|--|
| Voltage       | DC12V                          |  |
| Power         | 20W                            |  |
| Specification | RGB                            |  |
| Water proof   | IP67                           |  |
| Warranty      | 1 Year                         |  |
| Packing       | color box packing              |  |

# light show

| NAME :              | APP DEVIL EYES |
|---------------------|----------------|
| VOLTAGE :           | 12V            |
| LED TYPE :          | 5050           |
| CONTROL MODE :      | APP            |
| INSTALLATION SIZE : | UNIVERSAL      |
| LENGTH :            | 227MM          |