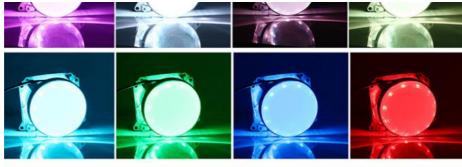

## 7 color mobile APP Devil eye

# light show

| NAME :              | APP DEVIL EYES |
|---------------------|----------------|
| VOLTAGE :           | 12V            |
| LED TYPE :          | 5050           |
| CONTROL MODE :      | APP            |
| INSTALLATION SIZE : | UNIVERSAL      |
| LENGTH :            | 227MM          |