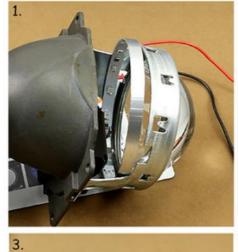

|  |
| Packing       | color box packing              |  |

## NOTICE:

Price is for one piece, one set = 2 pieces. If you are interested in buying, please pay attention to the quantity.

## 7 color mobile APP Devil eye



## APP CONTROL

Scan Qr Code Download Software, Bluetooth Connection Control







#### **Connecting steps :**

Scan the QR code above, download the colorful devil eye APP, open the phone Bluetooth, open the lotus lamp APP to connect automatically









# light show

| NAME :              | APP DEVIL EYES |
|---------------------|----------------|
| VOLTAGE :           | 12V            |
| LED TYPE :          | 5050           |
| CONTROL MODE :      | APP            |
| INSTALLATION SIZE : | UNIVERSAL      |
| LENGTH :            | 227MM          |









# Installation



Packaging





## FACTORY SHOW



# CERTIFICATE

LN

300

LN

1

LN