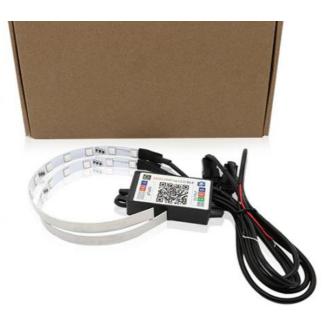

## APP CONTROL

Scan Qr Code Download Software, Bluetooth Connection Control

#### **Connecting steps :**

Scan the QR code above, download the colorful devil eye APP, open the phone Bluetooth, open the lotus lamp APP to connect automatically