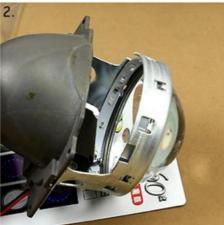

|  |
| Packing       | color box packing              |  |

## NOTICE:

Price is for one piece, one set = 2 pieces. If you are interested in buying, please pay attention to the quantity.

## 7 color mobile APP Devil eye



## APP CONTROL

Scan Qr Code Download Software, Bluetooth Connection Control







#### **Connecting steps :**

Scan the QR code above, download the colorful devil eye APP, open the phone Bluetooth, open the lotus lamp APP to connect automatically









# light show

| NAME :              | APP DEVIL EYES |
|---------------------|----------------|
| VOLTAGE :           | 12V            |
| LED TYPE :          | 5050           |
| CONTROL MODE :      | APP            |
| INSTALLATION SIZE : | UNIVERSAL      |
| LENGTH :            | 227MM          |









# Installation



Packaging





## FACTORY SHOW



# CERTIFICATE

LN

300

LN

1

LN