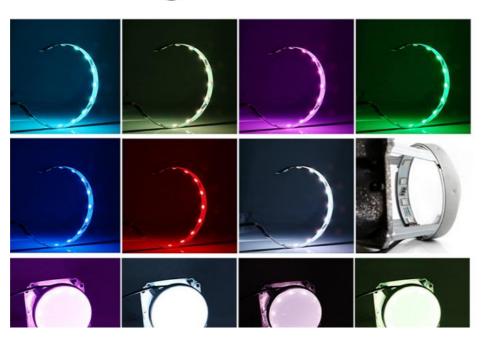

## 7 color mobile APP Devil eye

# light show

| NAME :              | APP DEVIL EYES |
|---------------------|----------------|
| VOLTAGE :           | 12V            |
| LED TYPE :          | 5050           |
| CONTROL MODE :      | APP            |
| INSTALLATION SIZE : | UNIVERSAL      |
| LENGTH :            | 227MM          |