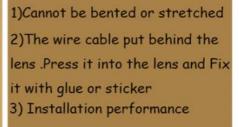

Packing       | color box packing              |  |

## NOTICE:

Price is for one piece, one set = 2 pieces. If you are interested in buying, please pay attention to the quantity.

## 7 color mobile APP Devil eye



## APP CONTROL

Scan Qr Code Download Software, Bluetooth Connection Control







#### **Connecting steps :**

Scan the QR code above, download the colorful devil eye APP, open the phone Bluetooth, open the lotus lamp APP to connect automatically









# light show

| NAME :              | APP DEVIL EYES |
|---------------------|----------------|
| VOLTAGE :           | 12V            |
| LED TYPE :          | 5050           |
| CONTROL MODE :      | APP            |
| INSTALLATION SIZE : | UNIVERSAL      |
| LENGTH :            | 227MM          |









# Installation



Packaging





## FACTORY SHOW



# CERTIFICATE

LN

300

LN

1

LN