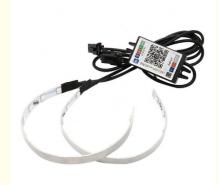

## 7 color mobile APP Devil eye

## APP CONTROL

Scan Qr Code Download Software, Bluetooth Connection Control

#### **Connecting steps :**

Scan the QR code above, download the colorful devil eye APP, open the phone Bluetooth, open the lotus lamp APP to connect automatically