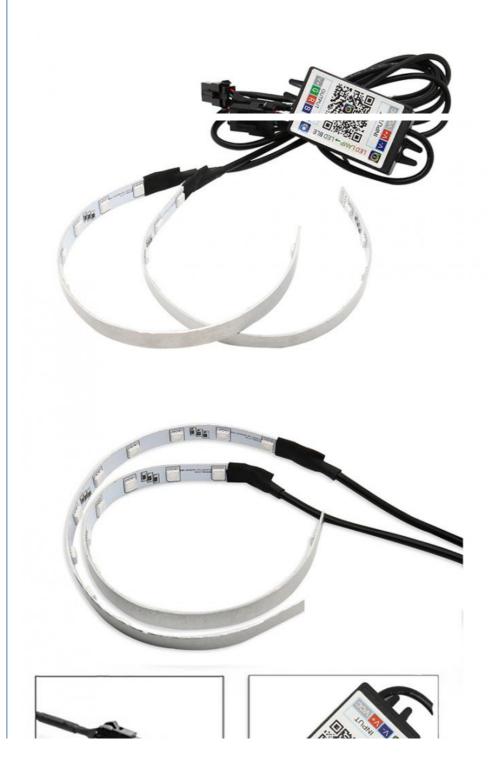

### More Images

107m

Car accessories 360 Degree RGB decorate ring light App Control LED devil eyes Auto hid projector lens headlight Demon Ri

Product Description

| Item No.      | Halo Ring Angel Eyes Headlight |  |
|---------------|--------------------------------|--|
| Voltage       | DC12V                          |  |
| Power         | 20W                            |  |
| Specification | RGB                            |  |
| Water proof   | IP67                           |  |
| Warranty      | 1 Year                         |  |
| Packing       | color box packing              |  |

# light show

| NAME :              | APP DEVIL EYES |
|---------------------|----------------|
| VOLTAGE :           | 12V            |
| LED TYPE :          | 5050           |
| CONTROL MODE :      | APP            |
| INSTALLATION SIZE : | UNIVERSAL      |
| LENGTH :            | 227MM          |