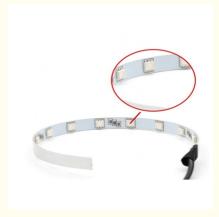

### More Images

107m

Car accessories 360 Degree RGB decorate ring light App Control LED devil eyes Auto hid projector lens headlight Demon Ri

Product Description

| Item No.      | Halo Ring Angel Eyes Headlight |  |
|---------------|--------------------------------|--|
| Voltage       | DC12V                          |  |
| Power         | 20W                            |  |
| Specification | RGB                            |  |
| Water proof   | IP67                           |  |
| Warranty      | 1 Year                         |  |
| Packing       | color box packing              |  |

# light show

| NAME :              | APP DEVIL EYES |
|---------------------|----------------|
| VOLTAGE :           | 12V            |
| LED TYPE :          | 5050           |
| CONTROL MODE :      | APP            |
| INSTALLATION SIZE : | UNIVERSAL      |
| LENGTH :            | 227MM          |