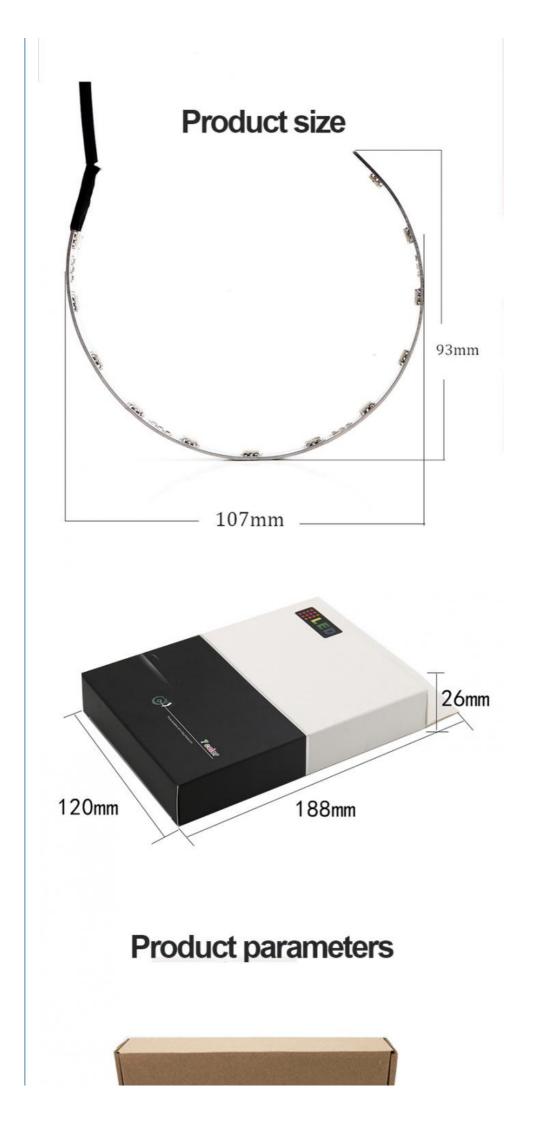

# light show

| NAME :              | APP DEVIL EYES |
|---------------------|----------------|
| VOLTAGE :           | 12V            |
| LED TYPE :          | 5050           |
| CONTROL MODE :      | APP            |
| INSTALLATION SIZE : | UNIVERSAL      |
| LENGTH :            | 227MM          |

# Installation

Packaging