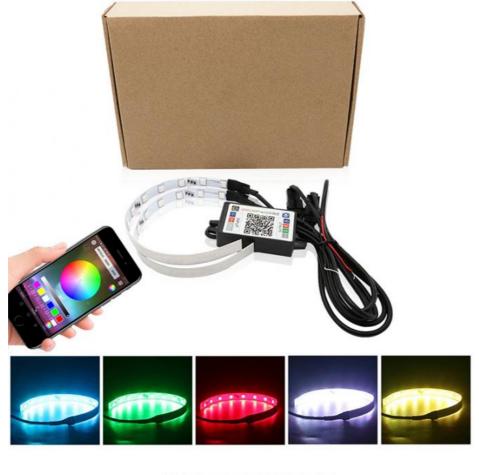

## APP CONTROL

Scan Qr Code Download Software, Bluetooth Connection Control

#### **Connecting steps :**

Scan the QR code above, download the colorful devil eye APP, open the phone Bluetooth, open the lotus lamp APP to connect automatically