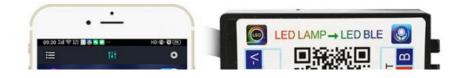

## APP CONTROL

Scan Qr Code Download Software, Bluetooth Connection Control

#### **Connecting steps :**

Scan the QR code above, download the colorful devil eye APP, open the phone Bluetooth, open the lotus lamp APP to connect automatically