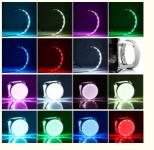

## 7 color mobile APP Devil eye

# light show

| NAME :              | APP DEVIL EYES |
|---------------------|----------------|
| VOLTAGE :           | 12V            |
| LED TYPE :          | 5050           |
| CONTROL MODE :      | APP            |
| INSTALLATION SIZE : | UNIVERSAL      |
| LENGTH :            | 227MM          |