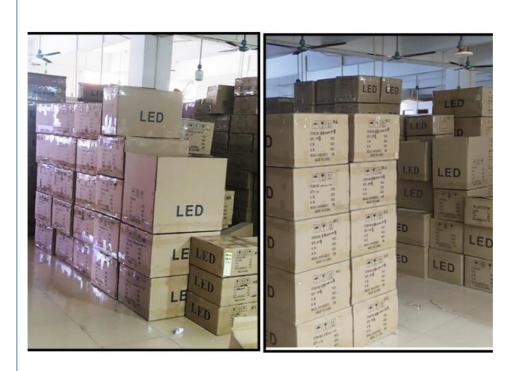

| color box packing              |  |

## NOTICE:

Price is for one piece, one set = 2 pieces. If you are interested in buying, please pay attention to the quantity.

## 7 color mobile APP Devil eye



## APP CONTROL

Scan Qr Code Download Software, Bluetooth Connection Control







#### **Connecting steps :**

Scan the QR code above, download the colorful devil eye APP, open the phone Bluetooth, open the lotus lamp APP to connect automatically









# light show

| NAME :              | APP DEVIL EYES |
|---------------------|----------------|
| VOLTAGE :           | 12V            |
| LED TYPE :          | 5050           |
| CONTROL MODE :      | APP            |
| INSTALLATION SIZE : | UNIVERSAL      |
| LENGTH :            | 227MM          |









# Installation



Packaging





## FACTORY SHOW



# CERTIFICATE

LN

300

LN

1

LN