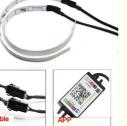

## APP CONTROL

Scan Qr Code Download Software, Bluetooth Connection Control

#### **Connecting steps :**

Scan the QR code above, download the colorful devil eye APP, open the phone Bluetooth, open the lotus lamp APP to connect automatically