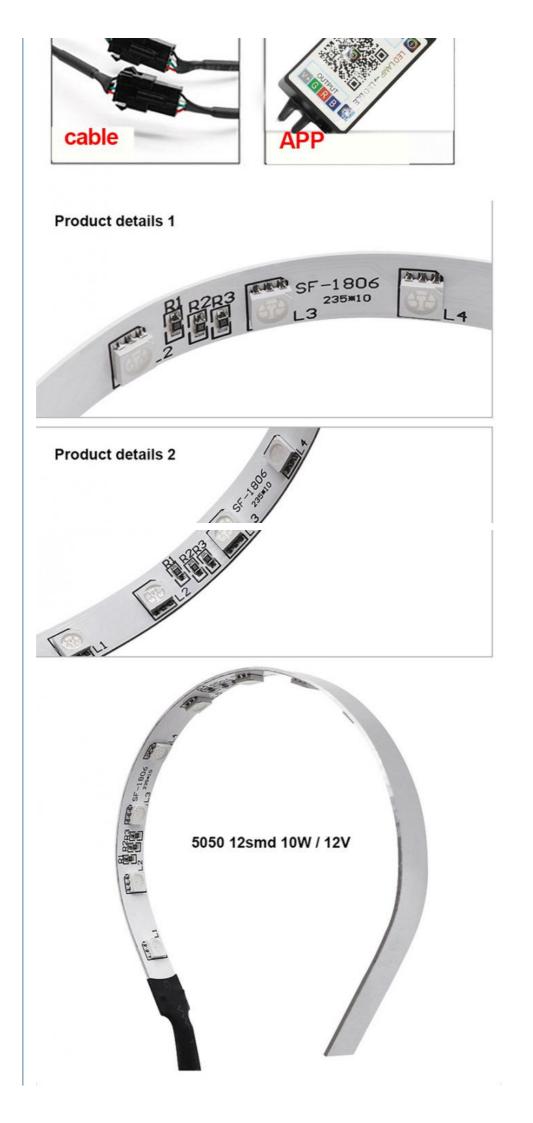

## APP CONTROL

Scan Qr Code Download Software, Bluetooth Connection Control

#### **Connecting steps :**

Scan the QR code above, download the colorful devil eye APP, open the phone Bluetooth, open the lotus lamp APP to connect automatically

# light show

| NAME :              | APP DEVIL EYES |
|---------------------|----------------|
| VOLTAGE :           | 12V            |
| LED TYPE :          | 5050           |
| CONTROL MODE :      | APP            |
| INSTALLATION SIZE : | UNIVERSAL      |
| LENGTH :            | 227MM          |