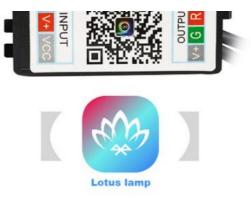

## 7 color mobile APP Devil eye

## APP CONTROL

Scan Qr Code Download Software, Bluetooth Connection Control

#### **Connecting steps :**

Scan the QR code above, download the colorful devil eye APP, open the phone Bluetooth, open the lotus lamp APP to connect automatically