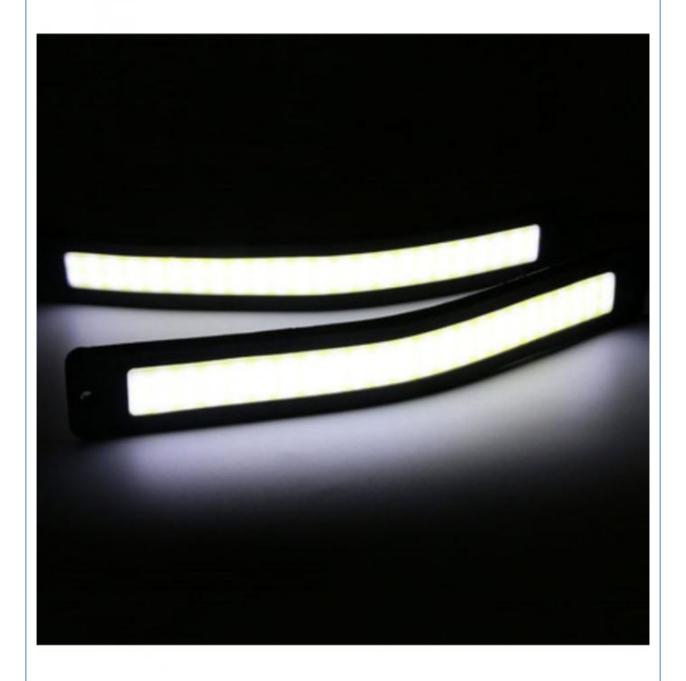

# Daytime Drl Driving Car Headlight Led Tube Strip Cob 12V

• Highlight: COB Car Headlight Led Tube Strip,

Car Headlight Led Tube Strip

# Product Description

factory direct sale daytime drl driving light led emergency warning car running cob light strip Product Description

Voltage 12V

Warranty 1 year

Place of Origin China

Brand Name HOUYI

Car Model Universal