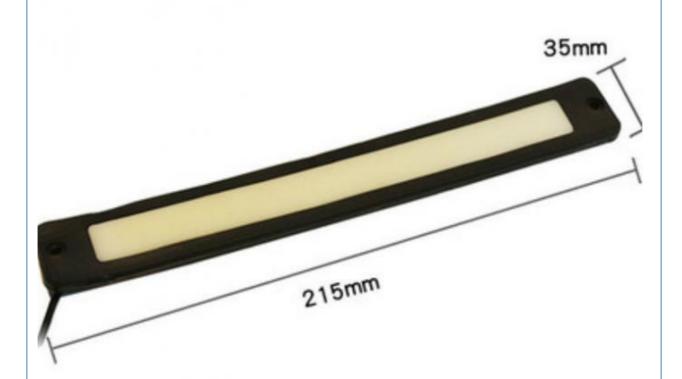

## **Product Specification**

• Model: 520

• Year: 2003-2005, 2005-2007, 1995-2000, 2000-

2003, 1996-2000, 2000-2005

• OE No.: 23

• Car Fitment: BMW - Europe

Voltage: 12VWarranty: 1 YearCar Model: Universal

Lamp Type: Automotive LED LampsProduct Name: LED Car Headlight

• Highlight: COB Car Headlight Led Tube Strip,

Car Headlight Led Tube Strip