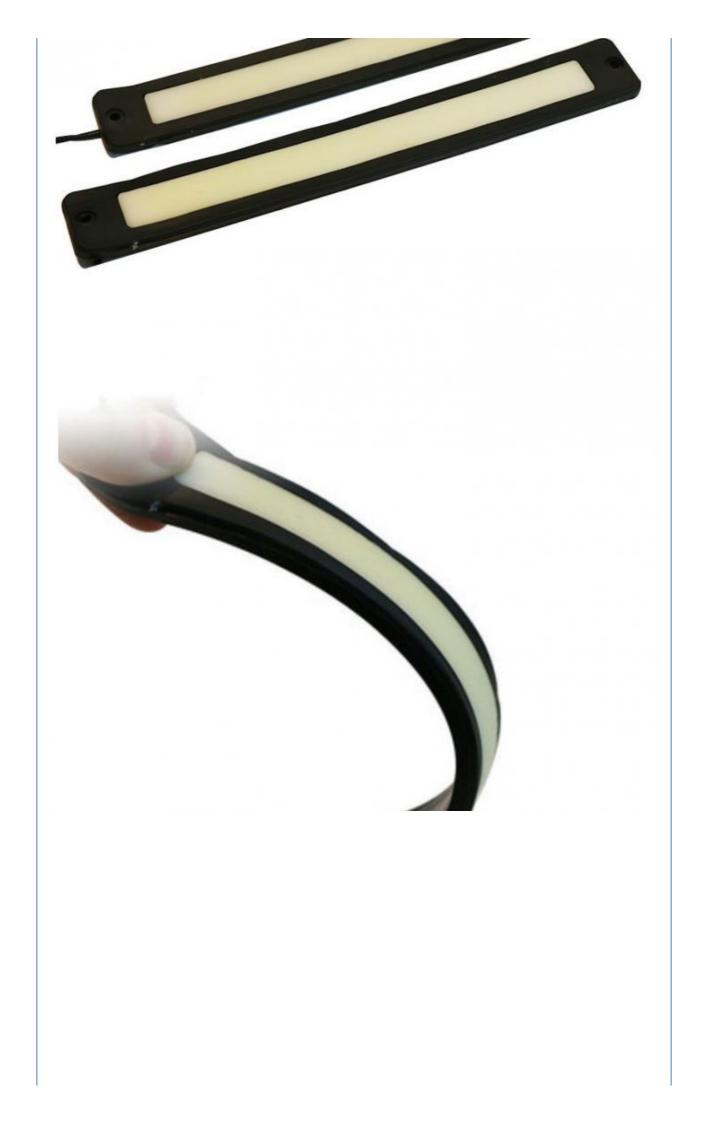

# Daytime Drl Driving Car Headlight Led Tube Strip Cob 12V

### **Basic Information**

Place of Origin: Guangdong, China

Brand Name: HOUYI
Model Number: COB4
Minimum Order Quantity: 6 pieces
Price: \$2.10/pieces
Packaging Details: One to one package



## **Product Specification**

• Model: 520

• Year: 2003-2005, 2005-2007, 1995-2000, 2000-

2003, 1996-2000, 2000-2005

• OE No.: 23

• Car Fitment: BMW - Europe

Voltage: 12VWarranty: 1 YearCar Model: Universal

Lamp Type: Automotive LED LampsProduct Name: LED Car Headlight

• Highlight: COB Car Headlight Led Tube Strip,

Car Headlight Led Tube Strip



# More Images







# Product Description

factory direct sale daytime drl driving light led emergency warning car running cob light strip Product Description















Voltage 12V

Warranty 1 year

Place of Origin China

Brand Name HOUYI

Car Model Universal

Lamp Type Automotive LED Lamps

Product name LED Car Headlight

Packing & Delivery



#### 1. how can we guarantee quality?

- a.Raw material checking before production
- b.Full checking after every individual process finished
- c.Full checking after production half-done
- d.Light and Appearance checking before packed and shipping

#### 2.what can you buy from us?

Our company is specialized in producing a series of LED products of large and small power, such as all kinds of daily lights, indoor lights, hooligan lights, overhead lights, broad lights, brake lights, turn signals, car LED headlamps, T10 headlights, automobile LED daytime light strip, and so on.

#### 3. how do you make our busi