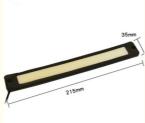

# Daytime Drl Driving Car Headlight Led Tube Strip Cob 12V

• Highlight: COB Car Headlight Led Tube Strip,

Car Headlight Led Tube Strip