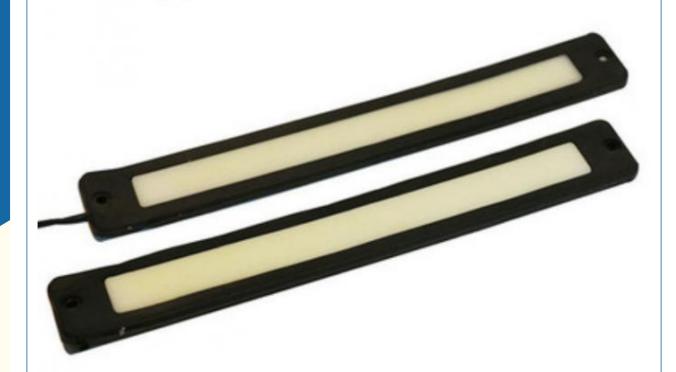

# Daytime Drl Driving Car Headlight Led Tube Strip Cob 12V

• Highlight: COB Car Headlight Led Tube Strip,

Car Headlight Led Tube Strip

# Product Description

factory direct sale daytime drl driving light led emergency warning car running cob light strip Product Description

Voltage 12V

Warranty 1 year

Place of Origin China

Brand Name HOUYI

Car Model Universal