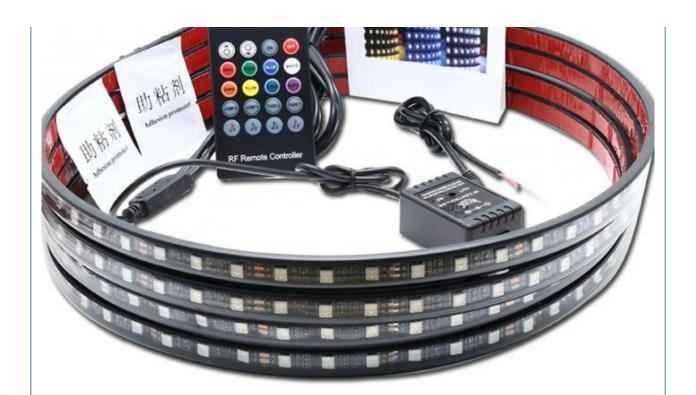

# COLORFUL CAR CHASSIS LAMP

REMOTE CONTROL, EASY TO INSTALLIPSUM

# ASTIGMATISM COLLECTION LAMP BODY COL ORFUL LED LAMP BEADS

STRONG WARNING, EYE-CATCHING, NO DARK AREA, HIGH CONCENTRATION

**5050 WICKS** 

# **VOICE-ACTIVATED DRIVE**

THE SOUND SENSOR AND THE REMOTE CONTROL SENSOR MEET EACH KIND OF USE ENVIRONMENT

# REMOTE CONTROLLER