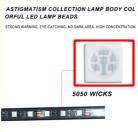

# ASTIGMATISM COLLECTION LAMP BODY COL ORFUL LED LAMP BEADS

STRONG WARNING, EYE-CATCHING, NO DARK AREA, HIGH CONCENTRATION

**5050 WICKS** 