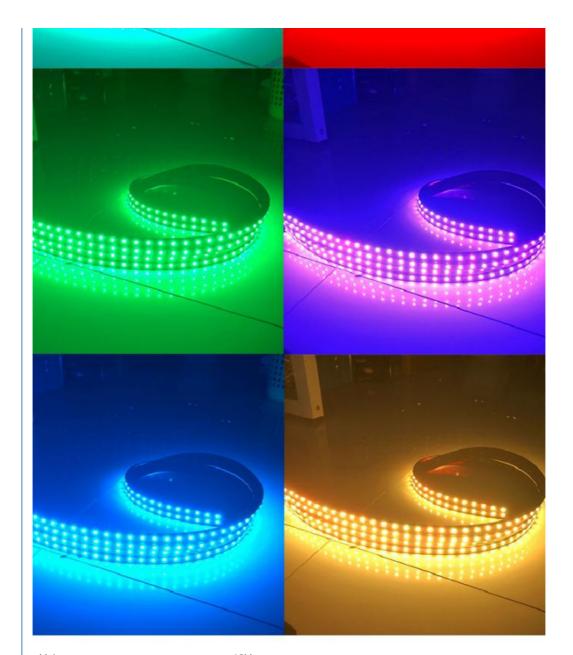

# **Product Description**

colorful voice control ambience light decorative headlight app car chassie lamp RF led lights strip rgb 5050 Product Description

# ASTIGMATISM COLLECTION LAMP BODY COL ORFUL LED LAMP BEADS

STRONG WARNING, EYE-CATCHING, NO DARK AREA, HIGH CONCENTRATION

**5050 WICKS** 