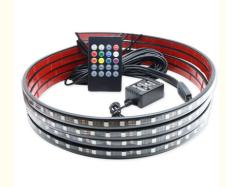

# Colorful Voice Control Ambience Car Headlight Led Strip Decorative RF Rgb 5050

# **Product Description**

colorful voice control ambience light decorative headlight app car chassie lamp RF led lights strip rgb 5050 Product Description

# COLORFUL CAR CHASSIS LAMP

REMOTE CONTROL, EASY TO INSTALLIPSUM

# REMOTE CONTROLLER