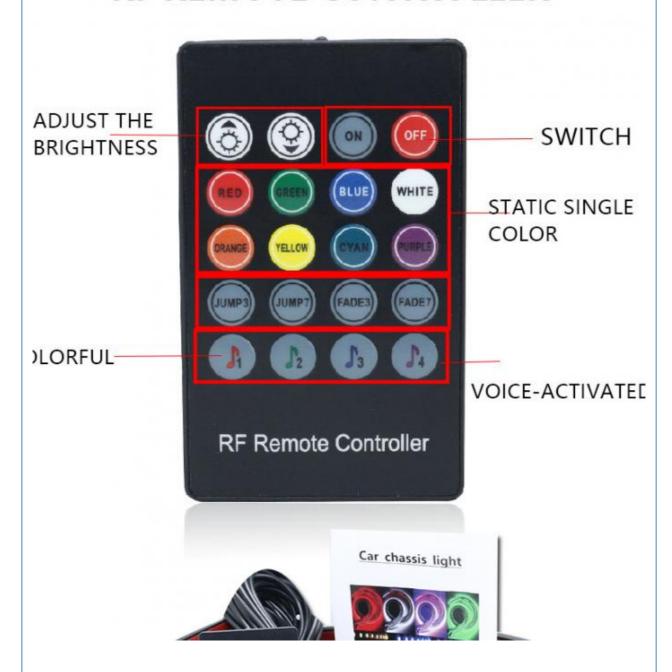

# **VOICE-ACTIVATED DRIVE**

THE SOUND SENSOR AND THE REMOTE CONTROL SENSOR MEET EACH KIND OF USE ENVIRONMENT

# REMOTE CONTROLLER