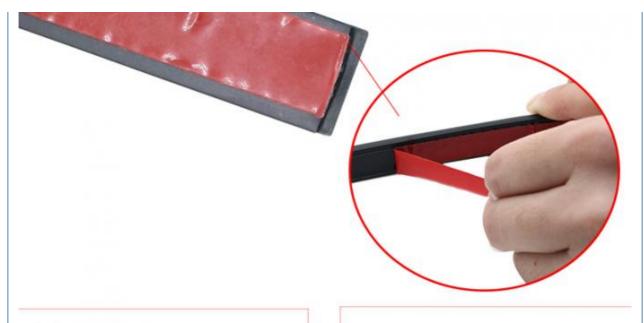

# FIXED BACKING

HE UTILITY MODEL CAN BE FIXED AND INSTALLED SIMPLY BY STIC IG THE ADHESIVE TO THE PROTECTIVE GAP UNDER THE AUTOMO E FOOT PAD

SOFT SUPER

UPER SOFT ENOUGH O MAKE AN LED LIGHT

WATERPROOF PLUG MAKE LED LIGHTS WATERPROOF