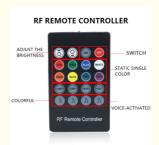

# REMOTE CONTROLLER

# **VOICE-ACTIVATED DRIVE**

THE SOUND SENSOR AND THE REMOTE CONTROL SENSOR MEET EACH KIND OF USE ENVIRONMENT