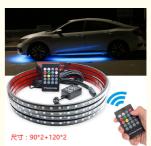

# Colorful Voice Control Ambience Car Headlight Led Strip Decorative RF Rgb 5050

### **Basic Information**

• Place of Origin: Guangdong, China

Brand Name: HOUYI
Model Number: 5050
Minimum Order Quantity: 6 pieces

Price: \$7.00 - \$7.80/piecesPackaging Details: One to one package



### **Product Specification**

• Model: 520

• Year: 2003-2005, 2005-2007, 1995-2000, 2000-

2003, 1996-2000, 2000-2005

• OE No.: 23

• Car Fitment: BMW - Europe

Voltage: 12VWarranty: 1 YearCar Model: Universal

Lamp Type: Automotive LED LampsProduct Name: LED Car Headlight

Highlight: Ambience car headlight led strip,
 car headlight led strip 5050



# More Images









# **Product Description**

colorful voice control ambience light decorative headlight app car chassie lamp RF led lights strip rgb 5050 Product Description

# COLORFUL CAR CHASSIS LAMP

REMOTE CONTROL, EASY TO INSTALLIPSUM





# ASTIGMATISM COLLECTION LAMP BODY COL ORFUL LED LAMP BEADS

STRONG WARNING, EYE-CATCHING, NO DARK AREA, HIGH CONCENTRATION



**5050 WICKS** 







# WATERPROOF MATERIAL

SILICONE WATERPROOF DESIGN , CONSTANTLY SEALING THE CAP ACITOR



# **VOICE-ACTIVATED DRIVE**

THE SOUND SENSOR AND THE REMOTE CONTROL SENSOR MEET EACH KIND OF USE ENVIRONMENT





# FIXED BACKING

HE UTILITY MODEL CAN BE FIXED AND INSTALLED SIMPLY BY STIC IG THE ADHESIVE TO THE PROTECTIVE GAP UNDER THE AUTOMO E FOOT PAD





SOFT SUPER



UPER SOFT ENOUGH O MAKE AN LED LIGHT



WATERPROOF PLUG