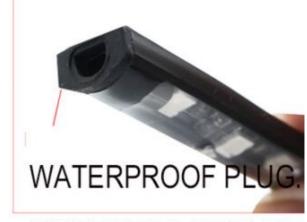

# WATERPROOF MATERIAL

SILICONE WATERPROOF DESIGN , CONSTANTLY SEALING THE CAP ACITOR

# FIXED BACKING

HE UTILITY MODEL CAN BE FIXED AND INSTALLED SIMPLY BY STIC IG THE ADHESIVE TO THE PROTECTIVE GAP UNDER THE AUTOMO E FOOT PAD

SOFT SUPER

UPER SOFT ENOUGH O MAKE AN LED LIGHT

WATERPROOF PLUG MAKE LED LIGHTS WATERPROOF