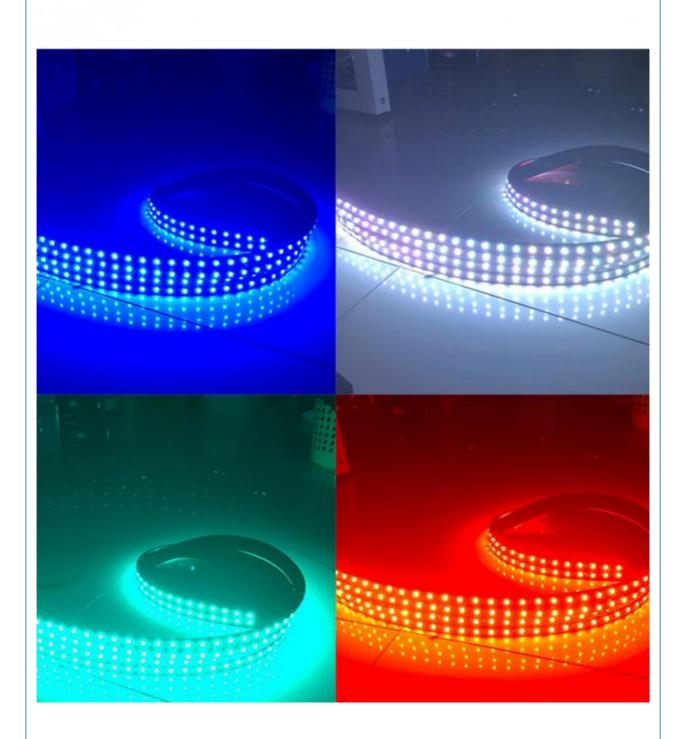

# **Product Description**

colorful voice control ambience light decorative headlight app car chassie lamp RF led lights strip rgb 5050 Product Description

# ASTIGMATISM COLLECTION LAMP BODY COL ORFUL LED LAMP BEADS

STRONG WARNING, EYE-CATCHING, NO DARK AREA, HIGH CONCENTRATION

**5050 WICKS** 