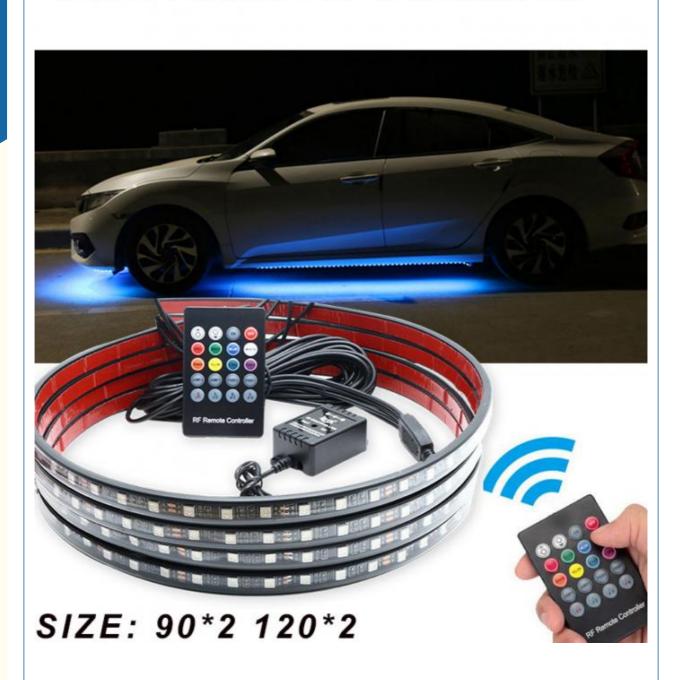

# COLORFUL CAR CHASSIS LAMP

REMOTE CONTROL, EASY TO INSTALLIPSUM

# **VOICE-ACTIVATED DRIVE**

THE SOUND SENSOR AND THE REMOTE CONTROL SENSOR MEET EACH KIND OF USE ENVIRONMENT

# REMOTE CONTROLLER