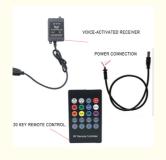

# **VOICE-ACTIVATED DRIVE**

THE SOUND SENSOR AND THE REMOTE CONTROL SENSOR MEET EACH KIND OF USE ENVIRONMENT

# REMOTE CONTROLLER