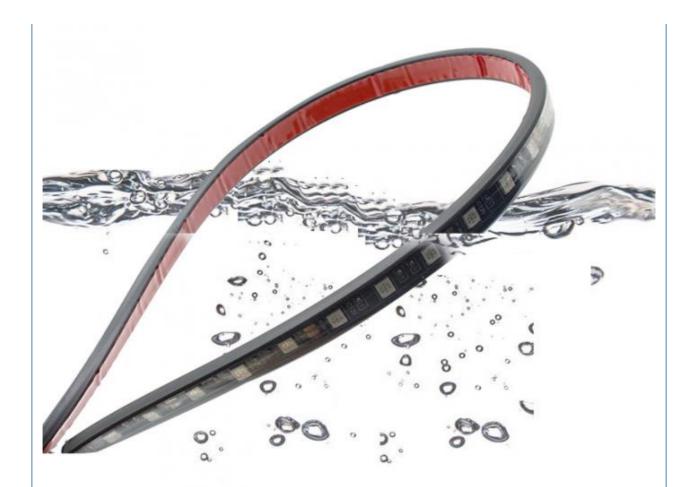

# WATERPROOF MATERIAL

SILICONE WATERPROOF DESIGN , CONSTANTLY SEALING THE CAP ACITOR

# FIXED BACKING

HE UTILITY MODEL CAN BE FIXED AND INSTALLED SIMPLY BY STIC IG THE ADHESIVE TO THE PROTECTIVE GAP UNDER THE AUTOMO E FOOT PAD

SOFT SUPER

UPER SOFT ENOUGH O MAKE AN LED LIGHT

WATERPROOF PLUG MAKE LED LIGHTS WATERPROOF