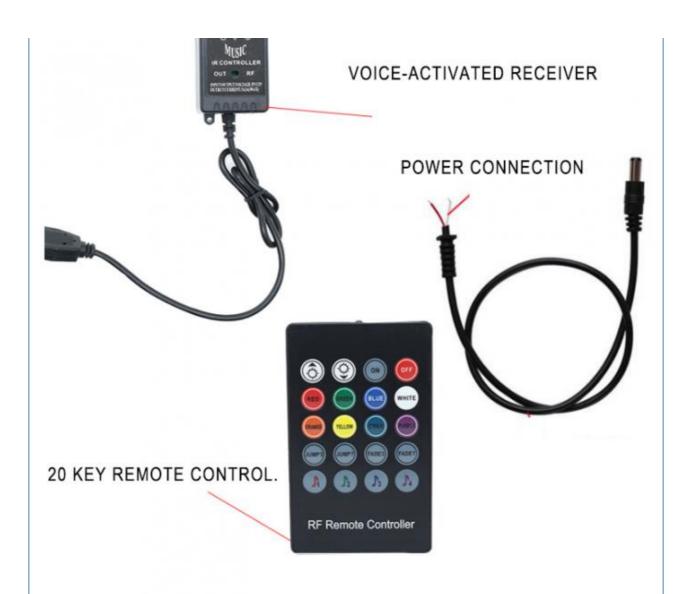

# **VOICE-ACTIVATED DRIVE**

THE SOUND SENSOR AND THE REMOTE CONTROL SENSOR MEET EACH KIND OF USE ENVIRONMENT

# REMOTE CONTROLLER