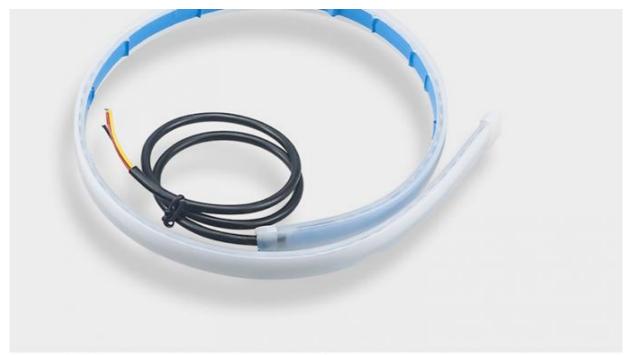

### **Emergency Car Headlight LED Tube Strip Double Color 300mm 450mm** 600mm

Size: 30cm,45cm,60cm Lamp Type: Automotive LED Lamps • Product Name: LED Car Headlight

. Highlight: Car Headlight LED Tube Strip 450mm,

Car Headlight LED Tube Strip 600mm, car headlight led tube 300mm

# Flexible light board