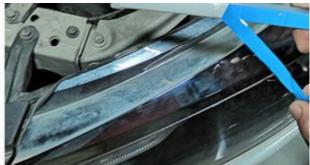

## Red wire to ACC

Find the installation location

2.Measure the size and tear off the adhesive film

Paste it on and connect to e online interface

4. The installation is complete

Voltage 12V

Warranty 1 year

Place of Origin China