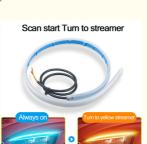

### **Emergency Car Headlight LED Tube Strip Double Color 300mm 450mm** 600mm

### **Basic Information**

. Place of Origin: Guangdong, China

. Brand Name: HOUYI

Model Number: 30cm,45cm,60cm

 Minimum Order Quantity: 6 pieces

• Price: \$2.50 - \$3.05/pieces Packaging Details: One to one package



### **Product Specification**

Model: 520

· Year: 2003-2005, 2005-2007, 1995-2000, 2000-

2003, 1996-2000, 2000-2005

• OE No.: 23

• Car Fitment: BMW - Europe

12V Voltage: 1 Year • Warranty: · Car Model: Universal

Size: 30cm,45cm,60cm Lamp Type: Automotive LED Lamps • Product Name: LED Car Headlight

. Highlight: Car Headlight LED Tube Strip 450mm,

Car Headlight LED Tube Strip 600mm, car headlight led tube 300mm



### More Images













**Product Description** 

# Scan start Turn to streamer













## Comes with adhesive

Easy to install

No residue after tearing off





# Bright light guide

Highlight lamp beads Soft light guide

## Unpacking the cover

Our product design isminiature and lightweight, you can easily take it out.





## Dustproof and waterproof

Fine workmanship Give you a better product experience

# Flexible light board





## Red wire to ACC









Find the installation location



2.Measure the size and tear off the adhesive film



Paste it on and connect to e online interface



4. The installation is complete

Voltage 12V

Warranty 1 year

Place of Origin China

Brand Name HOUYI

Car Model Universal

Lamp Type Automotive LED Lamps

Product name LED Car Headlight

Packing & Delivery