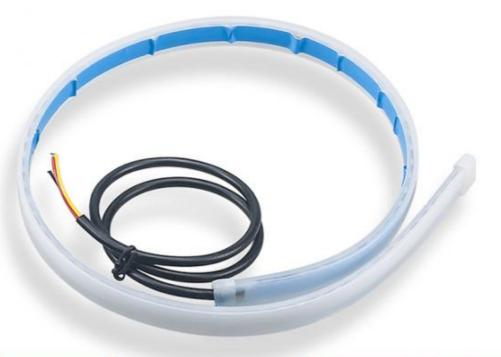

# Flexible light board

## Red wire to ACC

Find the installation location

2.Measure the size and tear off the adhesive film

Paste it on and connect to e online interface

4. The installation is complete

Voltage 12V

Warranty 1 year

Place of Origin China