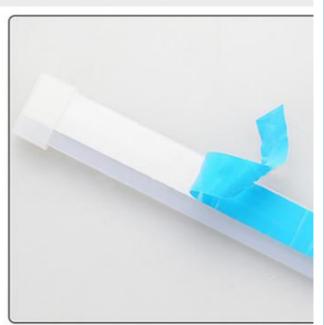

rmation**

. Place of Origin: Guangdong, China

. Brand Name: HOUYI

Model Number: 30cm,45cm,60cm

 Minimum Order Quantity: 6 pieces

• Price: \$2.50 - \$3.05/pieces Packaging Details: One to one package



### **Product Specification**

Model: 520

· Year: 2003-2005, 2005-2007, 1995-2000, 2000-

2003, 1996-2000, 2000-2005

• OE No.: 23

• Car Fitment: BMW - Europe

12V Voltage: 1 Year • Warranty: · Car Model: Universal

Size: 30cm,45cm,60cm Lamp Type: Automotive LED Lamps • Product Name: LED Car Headlight

. Highlight: Car Headlight LED Tube Strip 450mm,

Car Headlight LED Tube Strip 600mm, car headlight led tube 300mm



### More Images













**Product Description** 

# Scan start Turn to streamer













## Comes with adhesive

Easy to install

No residue after tearing off





# Bright light guide

Highlight lamp beads Soft light guide

## Unpacking the cover

Our product design isminiature and lightweight, you can easily take it out.





## Dustproof and waterproof

Fine workmanship Give you a better product experience

# Flexible light board





## Red wire to ACC









Find the installation location



2.Measure the size and tear off the adhesive film



Paste it on and connect to e online interface



4. The installation is complete

Voltage 12V

Warranty 1 year

Place of Origin China

Brand Name HOUYI

Car Model Universal

Lamp Type Automotive LED Lamps

Product name LED Car Headlight

Packing & Delivery





Company Profile

## **ABOUT US**

Guangzhou Houyi Photoelectric Technology Co., Ltd. is specialized in producing a series of high and low pow