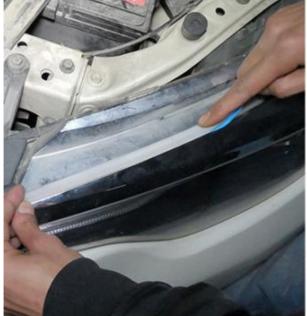

## Comes with adhesive

Easy to install

No residue after tearing off

## Red wire to ACC

Find the installation location

2.Measure the size and tear off the adhesive film

Paste it on and connect to e online interface

4. The installation is complete

Voltage 12V

Warranty 1 year

Place of Origin China