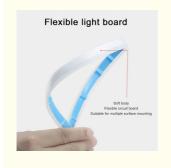

### **Emergency Car Headlight LED Tube Strip Double Color 300mm 450mm** 600mm

### **Basic Information**

. Place of Origin: Guangdong, China

. Brand Name: HOUYI

Model Number: 30cm,45cm,60cm

 Minimum Order Quantity: 6 pieces

• Price: \$2.50 - \$3.05/pieces Packaging Details: One to one package



### **Product Specification**

Model: 520

· Year: 2003-2005, 2005-2007, 1995-2000, 2000-

2003, 1996-2000, 2000-2005

• OE No.: 23

• Car Fitment: BMW - Europe

12V Voltage: 1 Year • Warranty: · Car Model: Universal

Size: 30cm,45cm,60cm Lamp Type: Automotive LED Lamps • Product Name: LED Car Headlight

. Highlight: Car Headlight LED Tube Strip 450mm,

Car Headlight LED Tube Strip 600mm, car headlight led tube 300mm



### More Images













**Product Description** 

# Scan start Turn to streamer













## Comes with adhesive

Easy to install

No residue after tearing off





# Bright light guide

Highlight lamp beads Soft light guide

## Unpacking the cover

Our product design isminiature and lightweight, you can easily take it out.





## Dustproof and waterproof

Fine workmanship Give you a better product experience

# Flexible light board





## Red wire to ACC









Find the installation location



2.Measure the size and tear off the adhesive film



Paste it on and connect to e online interface



4. The installation is complete

Voltage 12V

Warranty 1 year

Place of Origin China

Brand Name HOUYI

Car Model Universal

Lamp Type Automotive LED Lamps

Product name LED Car Headlight

Packing & Del