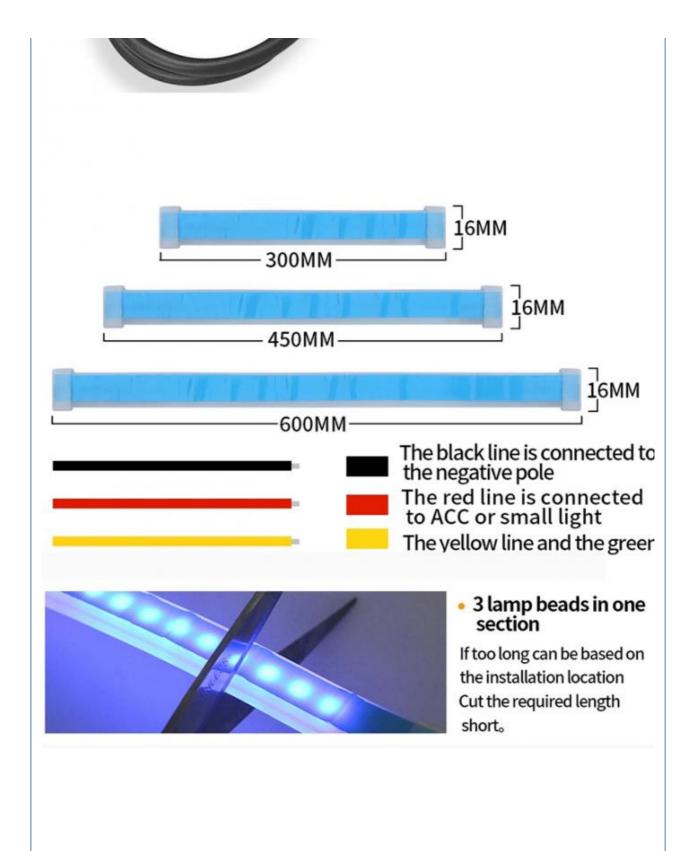

Size: 30cm,45cm,60cm Lamp Type: Automotive LED Lamps • Product Name: LED Car Headlight

. Highlight: Car Headlight LED Tube Strip 450mm,

Car Headlight LED Tube Strip 600mm, car headlight led tube 300mm

# Bright light guide

Highlight lamp beads Soft light guide

# Flexible light board