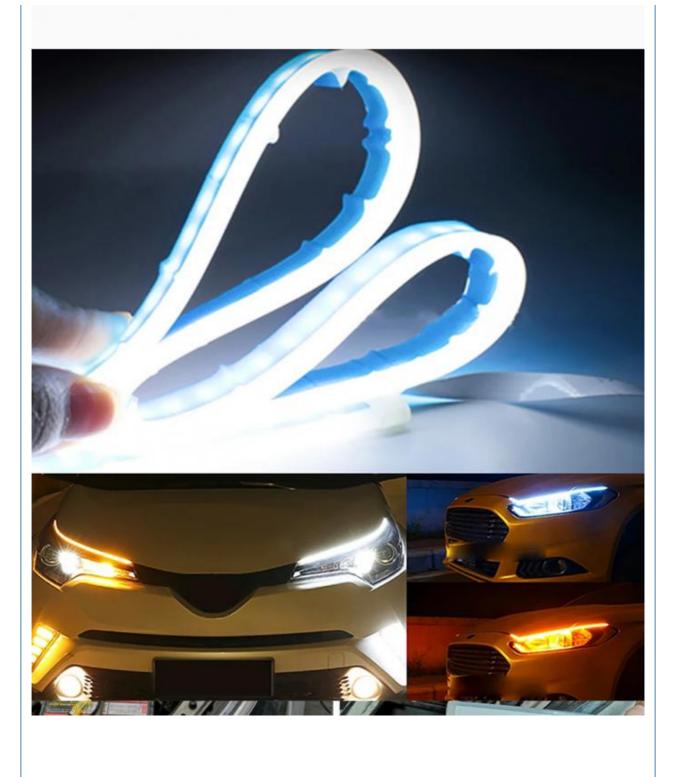

### **Emergency Car Headlight LED Tube Strip Double Color 300mm 450mm** 600mm

# Scan start Turn to streamer