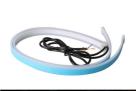

### **Emergency Car Headlight LED Tube Strip Double Color 300mm 450mm** 600mm

Size: 30cm,45cm,60cm Lamp Type: Automotive LED Lamps • Product Name: LED Car Headlight

. Highlight: Car Headlight LED Tube Strip 450mm,

Car Headlight LED Tube Strip 600mm, car headlight led tube 300mm