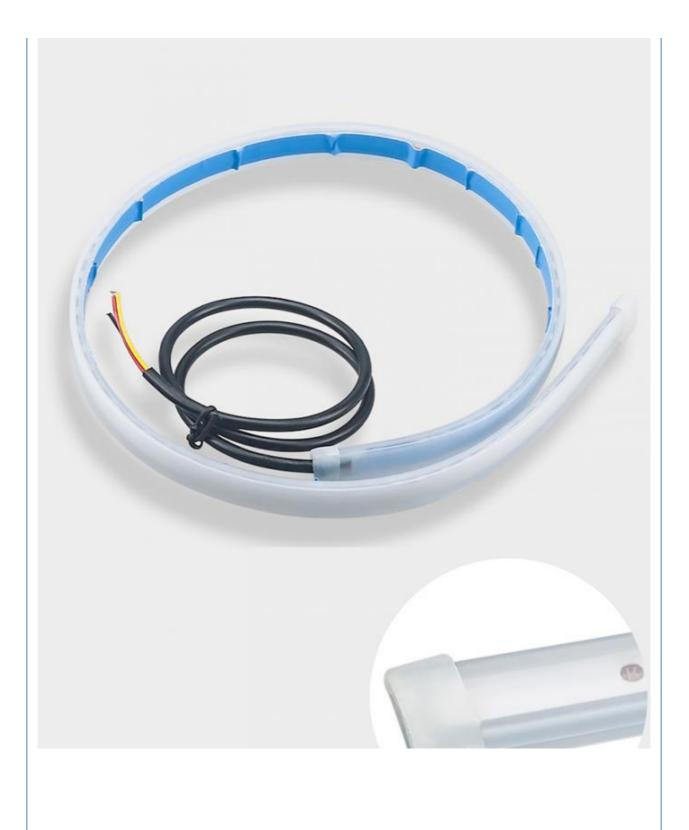

### **Emergency Car Headlight LED Tube Strip Double Color 300mm 450mm** 600mm

Size: 30cm,45cm,60cm Lamp Type: Automotive LED Lamps • Product Name: LED Car Headlight

. Highlight: Car Headlight LED Tube Strip 450mm,

Car Headlight LED Tube Strip 600mm, car headlight led tube 300mm

# Flexible light board