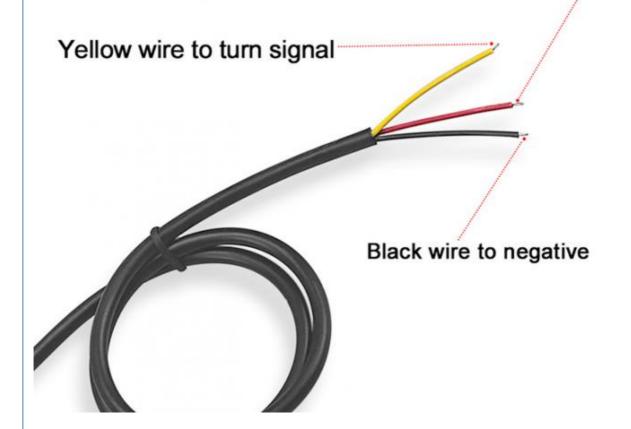

## Red wire to ACC

Find the installation location

2.Measure the size and tear off the adhesive film

Paste it on and connect to e online interface

4. The installation is complete

Voltage 12V

Warranty 1 year

Place of Origin China