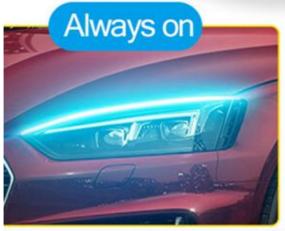

y Car Headlight LED Tube Strip Double Color 300mm 450mm** 600mm

### **Basic Information**

. Place of Origin: Guangdong, China

. Brand Name: HOUYI

Model Number: 30cm,45cm,60cm

 Minimum Order Quantity: 6 pieces

• Price: \$2.50 - \$3.05/pieces Packaging Details: One to one package



### **Product Specification**

Model: 520

· Year: 2003-2005, 2005-2007, 1995-2000, 2000-

2003, 1996-2000, 2000-2005

• OE No.: 23

• Car Fitment: BMW - Europe

12V Voltage: 1 Year • Warranty: · Car Model: Universal

Size: 30cm,45cm,60cm Lamp Type: Automotive LED Lamps • Product Name: LED Car Headlight

. Highlight: Car Headlight LED Tube Strip 450mm,

Car Headlight LED Tube Strip 600mm, car headlight led tube 300mm



### More Images













**Product Description** 

# Scan start Turn to streamer













## Comes with adhesive

Easy to install

No residue after tearing off





# Bright light guide

Highlight lamp beads Soft light guide

## Unpacking the cover

Our product design isminiature and lightweight, you can easily take it out.





## Dustproof and waterproof

Fine workmanship Give you a better product experience

# Flexible light board





## Red wire to ACC









Find the installation location



2.Measure the size and tear off the adhesive film



Paste it on and connect to e online interface



4. The installation is complete

Voltage 12V

Warranty 1 year

Place of Origin China

Brand Name HOUYI

Car Model Universal

Lamp Type Automotive LED Lamps

Product name LED Car Headlight

Packing & Delivery





Company Profile

## **ABOUT US**

Guangzhou Houyi Photoelect