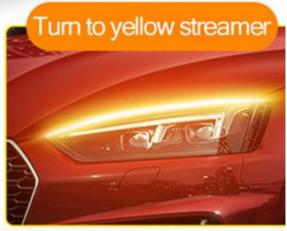

Car Headlight LED Tube Strip Double Color 300mm 450mm** 600mm

### **Basic Information**

. Place of Origin: Guangdong, China

. Brand Name: HOUYI

Model Number: 30cm,45cm,60cm

 Minimum Order Quantity: 6 pieces

• Price: \$2.50 - \$3.05/pieces Packaging Details: One to one package



### **Product Specification**

Model: 520

· Year: 2003-2005, 2005-2007, 1995-2000, 2000-

2003, 1996-2000, 2000-2005

• OE No.: 23

• Car Fitment: BMW - Europe

12V Voltage: 1 Year • Warranty: · Car Model: Universal

Size: 30cm,45cm,60cm Lamp Type: Automotive LED Lamps • Product Name: LED Car Headlight

. Highlight: Car Headlight LED Tube Strip 450mm,

Car Headlight LED Tube Strip 600mm, car headlight led tube 300mm



### More Images













**Product Description** 

# Scan start Turn to streamer













## Comes with adhesive

Easy to install

No residue after tearing off





# Bright light guide

Highlight lamp beads Soft light guide

## Unpacking the cover

Our product design isminiature and lightweight, you can easily take it out.





## Dustproof and waterproof

Fine workmanship Give you a better product experience

# Flexible light board





## Red wire to ACC









Find the installation location



2.Measure the size and tear off the adhesive film



Paste it on and connect to e online interface



4. The installation is complete

Voltage 12V

Warranty 1 year

Place of Origin China

Brand Name HOUYI

Car Model Universal

Lamp Type Automotive LED Lamps

Product name LED Car Headlight

Packing & Delivery





Company Profile

## **ABOUT US**

Guangzhou Houyi Photoelectri