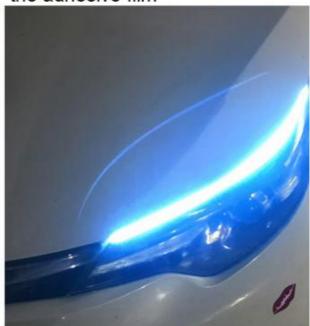

# Scan start Turn to streamer

# Bright light guide

Highlight lamp beads Soft light guide