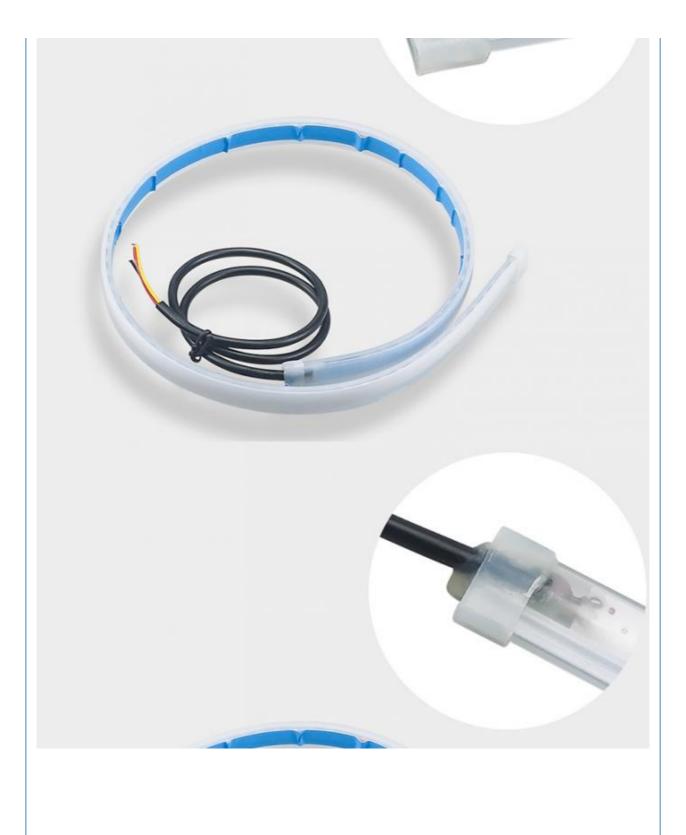

### **Emergency Car Headlight LED Tube Strip Double Color 300mm 450mm** 600mm

Size: 30cm,45cm,60cm Lamp Type: Automotive LED Lamps • Product Name: LED Car Headlight

. Highlight: Car Headlight LED Tube Strip 450mm,

Car Headlight LED Tube Strip 600mm, car headlight led tube 300mm

# Flexible light board