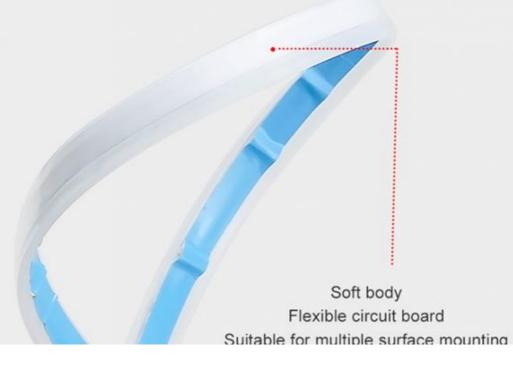

# Bright light guide

Highlight lamp beads Soft light guide

# Flexible light board