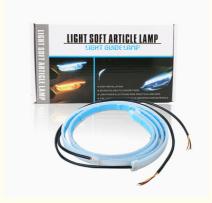

### **Emergency Car Headlight LED Tube Strip Double Color 300mm 450mm** 600mm

Size: 30cm,45cm,60cm Lamp Type: Automotive LED Lamps • Product Name: LED Car Headlight

. Highlight: Car Headlight LED Tube Strip 450mm,

Car Headlight LED Tube Strip 600mm, car headlight led tube 300mm

# Bright light guide

Highlight lamp beads Soft light guide