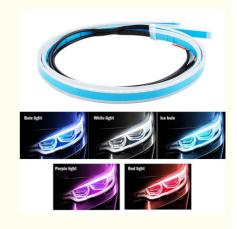

### **Emergency Car Headlight LED Tube Strip Double Color 300mm 450mm** 600mm

Size: 30cm,45cm,60cm Lamp Type: Automotive LED Lamps • Product Name: LED Car Headlight

. Highlight: Car Headlight LED Tube Strip 450mm,

Car Headlight LED Tube Strip 600mm, car headlight led tube 300mm

# Bright light guide

Highlight lamp beads Soft light guide