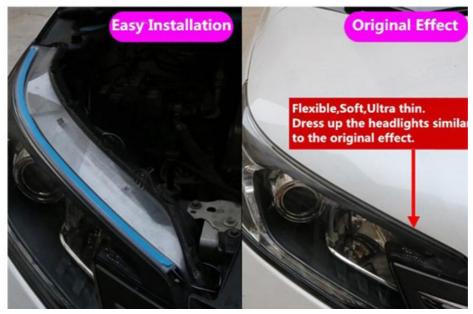

# PRODUCT DISPLAY

I litra Dright Dut Dunning at

Install Outside the beadlights

install Outside the neadingrits ,standard connectord docking ring don't damage the original car circuit

1. Unpacking the cover