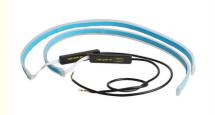

## 30cm 45cm 60cm Drl Led Daytime Running Light Car Neon EL Wire Ambient

#### **Product Specification**

Year: Universal
Model: Universal
OE No.: 123
Car Fitment: Universal
Voltage: 12V
Warranty: 1 Year
Car Model: Universal

Product Name: Car LED Flexible Strip Lights

Thinnes: 3mm
 Width: 12mm
 Current: 0.25A
 LED Chip: 2835

Number Of Lamp Beads: White 75, Yellow 75 (each Lamp)
 Lamp Type: DRL LED Daytime Running Light

• Usage: Car LED Strip Light