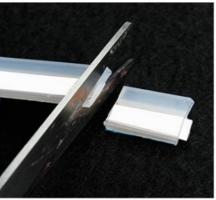

Number Of Lamp Beads: White 75, Yellow 75 (each Lamp)
 Lamp Type: DRL LED Daytime Running Light

• Usage: Car LED Strip Light

#### **Product Description**

| Item No.         | Car LED Flexible Strip Lights |
|------------------|-------------------------------|
| Base Type        | PVC                           |
| Available Colors | White                         |
| Led Chips        | 2835                          |
| Voltage          | 12V                           |
| Curent           | 0.2A                          |
| Warranty         | 1 Year                        |
| Packing          | color box packing             |