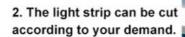

3. Kind Remind: Please cut the light strip according to three lamp beads as a group.

1.Check your headlight size

2.Red wire connect to ACC+or headlight-

 Take out turning bulb, yellow wire connect to turn signal socket positive power supply