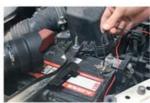

3. Kind Remind: Please cut the light strip according to three lamp beads as a group.

1.Check your headlight size

2.Red wire connect to ACC+or headlight-

 Take out turning bulb, yellow wire connect to turn signal socket positive power supply