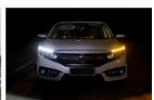

# PRODUCT DISPLAY

I litra Dright Dut Dunning at

Install Outside the beadlights

install Outside the neadingrits ,standard connectord docking ring don't damage the original car circuit

1. Unpacking the cover

3. Kind Remind: Please cut the light strip according to three lamp beads as a group.

1.Check your headlight size

2.Red wire connect to ACC+or headlight-

 Take out turning bulb, yellow wire connect to turn signal socket positive power supply