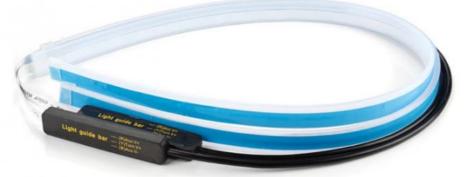

#### **Product Specification**

Year: Universal
Model: Universal
OE No.: 123
Car Fitment: Universal
Voltage: 12V
Warranty: 1 Year
Car Model: Universal

Product Name: Car LED Flexible Strip Lights

Thinnes: 3mm
 Width: 12mm
 Current: 0.25A
 LED Chip: 2835

Number Of Lamp Beads: White 75, Yellow 75 (each Lamp)
 Lamp Type: DRL LED Daytime Running Light

• Usage: Car LED Strip Light

#### **Product Description**

| Item No.         | Car LED Flexible Strip Lights |
|------------------|-------------------------------|
| Base Type        | PVC                           |
| Available Colors | White                         |
| Led Chips        | 2835                          |
| Voltage          | 12V                           |
| Curent           | 0.2A                          |
| Warranty         | 1 Year                        |
| Packing          | color box packing             |