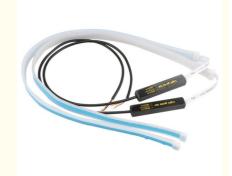

## 30cm 45cm 60cm Drl Led Daytime Running Light Car Neon EL Wire Ambient

#### **Product Specification**

Year: Universal
Model: Universal
OE No.: 123
Car Fitment: Universal
Voltage: 12V
Warranty: 1 Year
Car Model: Universal

Product Name: Car LED Flexible Strip Lights

Thinnes: 3mm
 Width: 12mm
 Current: 0.25A
 LED Chip: 2835

Number Of Lamp Beads: White 75, Yellow 75 (each Lamp)
 Lamp Type: DRL LED Daytime Running Light

• Usage: Car LED Strip Light