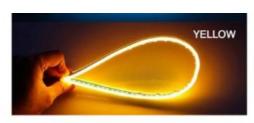

Number Of Lamp Beads: White 75, Yellow 75 (each Lamp)
 Lamp Type: DRL LED Daytime Running Light

• Usage: Car LED Strip Light