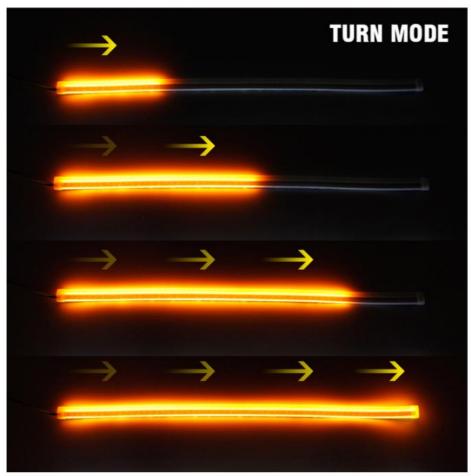

3. Kind Remind: Please cut the light strip according to three lamp beads as a group.

1.Check your headlight size

2.Red wire connect to ACC+or headlight-

 Take out turning bulb, yellow wire connect to turn signal socket positive power supply