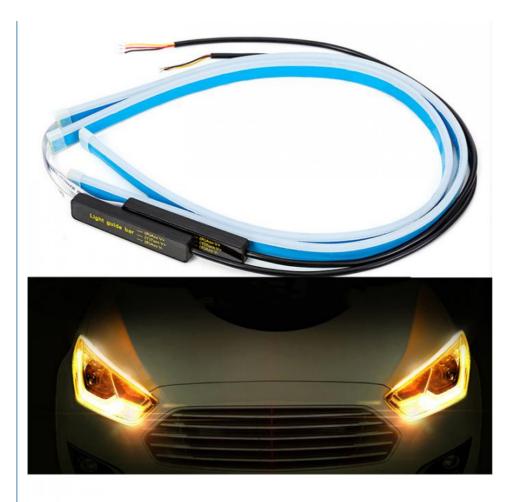

## 30cm 45cm 60cm Drl Led Daytime Running Light Car Neon EL Wire Ambient

#### **Product Description**

30cm 45cm 60cm DRL Car Neon EL Wire Ambient LED Flexible Tube Strip Turn Lights Daytime Running Light Soft Article Flowi

3. Kind Remind: Please cut the light strip according to three lamp beads as a group.

1.Check your headlight size

2.Red wire connect to ACC+or headlight-

 Take out turning bulb, yellow wire connect to turn signal socket positive power supply