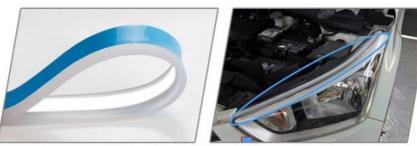

# PRODUCT DISPLAY

I litra Dright Dut Dunning at

Install Outside the beadlights

install Outside the neadingrits ,standard connectord docking ring don't damage the original car circuit

1. Unpacking the cover

3. Kind Remind: Please cut the light strip according to three lamp beads as a group.

1.Check your headlight size

2.Red wire connect to ACC+or headlight-

 Take out turning bulb, yellow wire connect to turn signal socket positive power supply