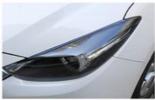

# PRODUCT DISPLAY

I litra Dright Dut Dunning at

Install Outside the beadlights

install Outside the neadingrits ,standard connectord docking ring don't damage the original car circuit

1. Unpacking the cover

3. Kind Remind: Please cut the light strip according to three lamp beads as a group.

1.Check your headlight size

2.Red wire connect to ACC+or headlight-

 Take out turning bulb, yellow wire connect to turn signal socket positive power supply