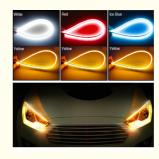

#### **Product Description**

| Item No.         | Car LED Flexible Strip Lights |
|------------------|-------------------------------|
| Base Type        | PVC                           |
| Available Colors | White                         |
| Led Chips        | 2835                          |
| Voltage          | 12V                           |
| Curent           | 0.2A                          |
| Warranty         | 1 Year                        |
| Packing          | color box packing             |

# PRODUCT DISPLAY

I litra Dright Dut Dunning at

Install Outside the beadlights

install Outside the neadingrits ,standard connectord docking ring don't damage the original car circuit

1. Unpacking the cover