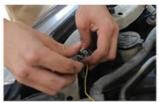

3. Kind Remind: Please cut the light strip according to three lamp beads as a group.

1.Check your headlight size

2.Red wire connect to ACC+or headlight-

 Take out turning bulb, yellow wire connect to turn signal socket positive power supply