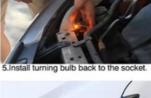

3. Kind Remind: Please cut the light strip according to three lamp beads as a group.

1.Check your headlight size

2.Red wire connect to ACC+or headlight-

 Take out turning bulb, yellow wire connect to turn signal socket positive power supply