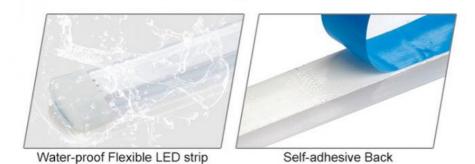

#### **Product Specification**

Year: Universal
Model: Universal
OE No.: 123
Car Fitment: Universal
Voltage: 12V
Warranty: 1 Year
Car Model: Universal

Product Name: Car LED Flexible Strip Lights

Thinnes: 3mm
 Width: 12mm
 Current: 0.25A
 LED Chip: 2835

#### **Product Description**

| Item No.         | Car LED Flexible Strip Lights |
|------------------|-------------------------------|
| Base Type        | PVC                           |
| Available Colors | White                         |
| Led Chips        | 2835                          |
| Voltage          | 12V                           |
| Curent           | 0.2A                          |
| Warranty         | 1 Year                        |
| Packing          | color box packing             |