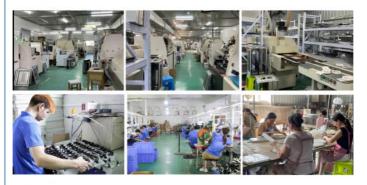

| 30cm 45cm 60cm                                |
| Heat resistance  | -40°~60°                                      |
| Warranty         | 1 Year                                        |
| Packing          | color box packing                             |

**Our Product Introduction** 

### NOTICE:

Price is for one piece, one set = 2 pieces.

# for more products please visit us on automotive-ledlight.com





### **PRODUCT DETAILS**



### HIGH QUALITY SILICA GEL

High elastic material, resistant to high temperature

### SEAL DESIGN

Fully sealed design, waterproof and splash proof

### HIGH SOFTNESS

The lamp strip has high softness and can be deformed at will

DOUBLE-SIDED ADHESIVE Super sticky double-sided adhesive, strong stickiness, not easy to fall off









## FACTORY SHOW



# CERTIFICATE



------



| Н | A | 0 |  | наоні | CO., LT | D |
|---|---|---|--|-------|---------|---|
|---|---|---|--|-------|---------|---|

C 15813693852 C hedva511@163.com C automotive-ledlight.com

Room 803, Chevalier House, 45-51 Chatham Road South, Tsim Sha Tsui, Kowloon, Hong Kong.