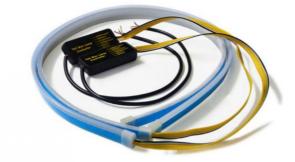

### **Product Description**

Neon Wire 30/45/60CM RGB Colorful Daytime Running Light Car Auto DRL soft article lamp flowing flexible LED strip switch

| Product | Description |
|---------|-------------|
|         |             |

| Item No.         | Car LED Flexible Strip Lights                 |
|------------------|-----------------------------------------------|
| Base Type        | PVC                                           |
| Available Colors | White+Yellow /Purple+Yellow /Blue+Yellow /Ice |
|                  | Blue+Yellow                                   |
| Led Chips        | SMD335                                        |
| Voltage          | 12V                                           |
| Specification    | 30cm 45cm 60cm                                |
| Heat resistance  | -40°~60°                                      |
| Warranty         | 1 Year                                        |
| Packing          | color box packing                             |