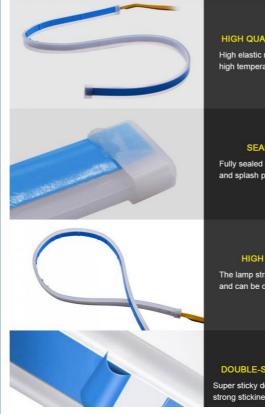

### HIGH QUALITY SILICA GEL

High elastic material, resistant to high temperature

### SEAL DESIGN

Fully sealed design, waterproof and splash proof

### HIGH SOFTNESS

The lamp strip has high softness and can be deformed at will

DOUBLE-SIDED ADHESIVE Super sticky double-sided adhesive, strong stickiness, not easy to fall off