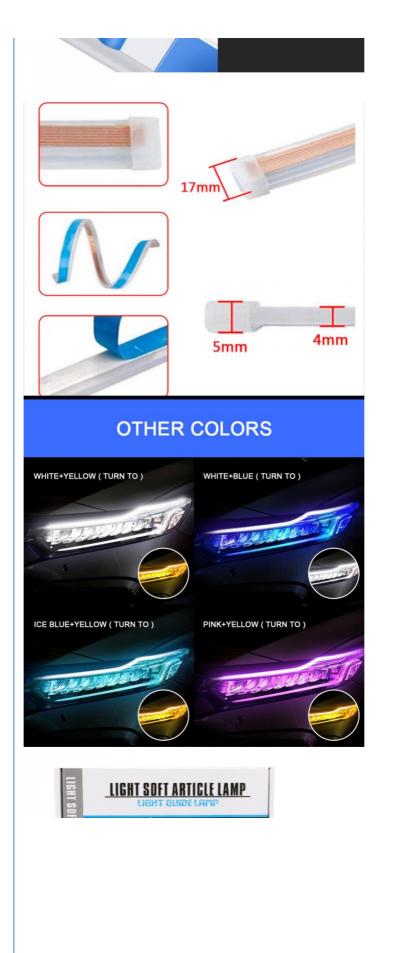

| Item No.         | Car LED Flexible Strip Lights                 |
|------------------|-----------------------------------------------|
| Base Type        | PVC                                           |
| Available Colors | White+Yellow /Purple+Yellow /Blue+Yellow /Ice |
|                  | Blue+Yellow                                   |
| Led Chips        | SMD335                                        |
| Voltage          | 12V                                           |
| Specification    | 30cm 45cm 60cm                                |
| Heat resistance  | -40°~60°                                      |
| Warranty         | 1 Year                                        |
| Packing          | color box packing                             |