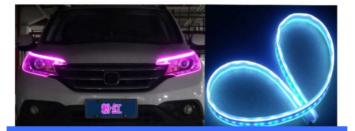

### **Product Specification**

| • Year:                              | Universal                                                                |    |
|--------------------------------------|--------------------------------------------------------------------------|----|
| Model:                               | Universal                                                                |    |
| • OE No.:                            | 123                                                                      |    |
| Car Fitment:                         | Universal                                                                |    |
| <ul> <li>Voltage:</li> </ul>         | DC12V                                                                    |    |
| <ul> <li>Warranty:</li> </ul>        | 1 Year                                                                   |    |
| Car Model:                           | Universal                                                                |    |
| <ul> <li>Product Name:</li> </ul>    | RGB Colorful Daytime Running Light Car                                   | E. |
| LED Chip:                            | SMD335                                                                   |    |
| <ul> <li>Heat Resistance:</li> </ul> | -40°~60°                                                                 | Ha |
| <ul> <li>Material:</li> </ul>        | High Quality Gel Silicon/LED Chip And LED<br>Strip With Soft Rubber Tube |    |
| <ul> <li>Functions:</li> </ul>       | DRL, Car Decoration Atmosphere Light                                     |    |
| Application:                         | Car Hood Light, Car Door Light, Car Trunk<br>Light                       |    |
| Colori                               | 4 001 00                                                                 |    |
|                                      |                                                                          |    |

| Item No.         | Car LED Flexible Strip Lights                 |
|------------------|-----------------------------------------------|
| Base Type        | PVC                                           |
| Available Colors | White+Yellow /Purple+Yellow /Blue+Yellow /Ice |
|                  | Blue+Yellow                                   |
| Led Chips        | SMD335                                        |
| Voltage          | 12V                                           |
| Specification    | 30cm 45cm 60cm                                |
| Heat resistance  | -40°~60°                                      |
| Warranty         | 1 Year                                        |
| Packing          | color box packing                             |