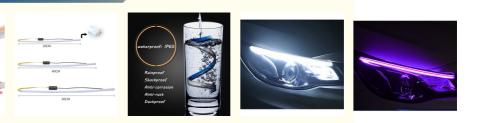

### HIGH QUALITY SILICA GEL

High elastic material, resistant to high temperature

### SEAL DESIGN

Fully sealed design, waterproof and splash proof

### HIGH SOFTNESS

The lamp strip has high softness and can be deformed at will

DOUBLE-SIDED ADHESIVE Super sticky double-sided adhesive, strong stickiness, not easy to fall off