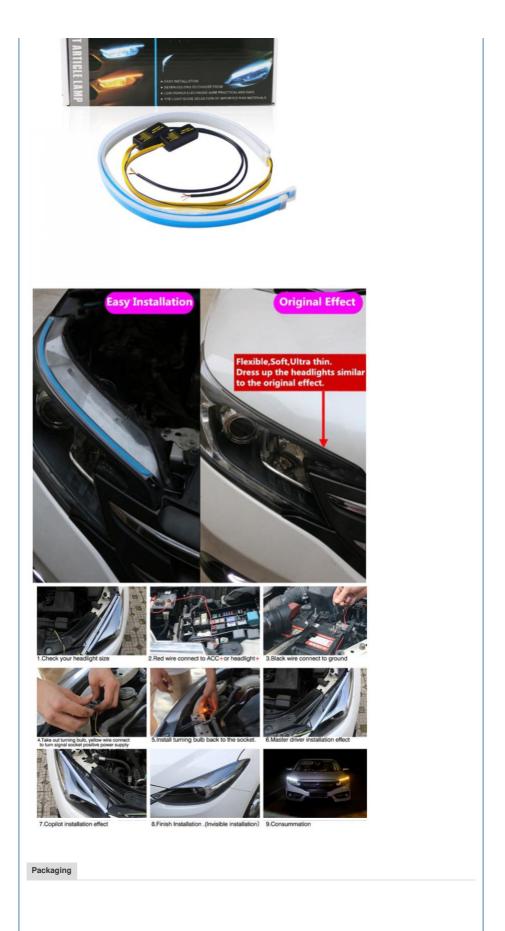

### **Product Description**

Neon Wire 30/45/60CM RGB Colorful Daytime Running Light Car Auto DRL soft article lamp flowing flexible LED strip switch

| Product | Description |
|---------|-------------|
|         |             |

| Item No.         | Car LED Flexible Strip Lights                 |
|------------------|-----------------------------------------------|
| Base Type        | PVC                                           |
| Available Colors | White+Yellow /Purple+Yellow /Blue+Yellow /Ice |
|                  | Blue+Yellow                                   |
| Led Chips        | SMD335                                        |
| Voltage          | 12V                                           |
| Specification    | 30cm 45cm 60cm                                |
| Heat resistance  | -40°~60°                                      |
| Warranty         | 1 Year                                        |
| Packing          | color box packing                             |