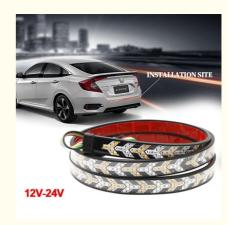

## Pickup Truck Arrow Car Headlight LED Tube Strip Flowing Turn Signal Tail **Light Sequential Scanning**

### **Product Description**

Pickup Truck arrow Led strip Car Flowing turn signal tail Light Bar Reverse Sequential Scanning Brake Flash warning stop