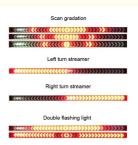

### **Product Description**

Pickup Truck arrow Led strip Car Flowing turn signal tail Light Bar Reverse Sequential Scanning Brake Flash warning stop

#### **Product Description**

| Item No.         | Car LED Flexible Strip Lights    |
|------------------|----------------------------------|
| Base Type        | PVC                              |
| Available Colors | Red                              |
| Led Chips        | 2835                             |
| Voltage          | 12V                              |
| Curent           | 1A                               |
| Specification    | 100cm 120cm 150cm 200cm 240cm    |
| Mode             | Flow Turn Signal+Arrow Direction |
| Warranty         | 1 Year                           |
| Packing          | color box packing                |