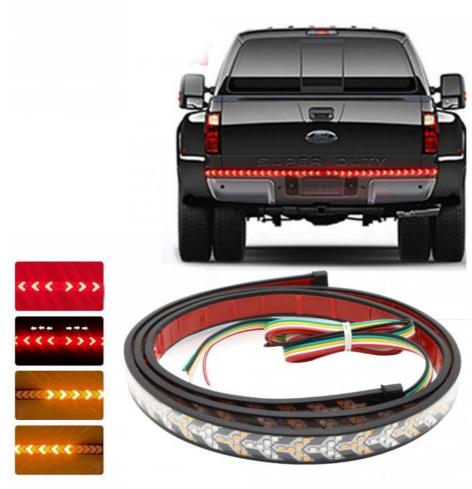

## Pickup Truck Arrow Car Headlight LED Tube Strip Flowing Turn Signal Tail **Light Sequential Scanning**

### **Product Description**

Pickup Truck arrow Led strip Car Flowing turn signal tail Light Bar Reverse Sequential Scanning Brake Flash warning stop

#### **Product Description**

| Item No.         | Car LED Flexible Strip Lights    |
|------------------|----------------------------------|
| Base Type        | PVC                              |
| Available Colors | Red                              |
| Led Chips        | 2835                             |
| Voltage          | 12V                              |
| Curent           | 1A                               |
| Specification    | 100cm 120cm 150cm 200cm 240cm    |
| Mode             | Flow Turn Signal+Arrow Direction |
| Warranty         | 1 Year                           |
| Packing          | color box packing                |