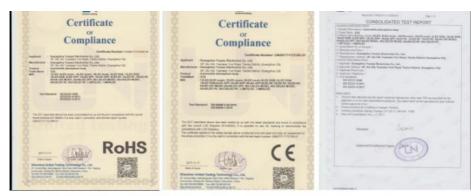

------------------------|
| Base Type        | PVC                              |
| Available Colors | Red                              |
| Led Chips        | 2835                             |
| Voltage          | 12V                              |
| Curent           | 1A                               |
| Specification    | 100cm 120cm 150cm 200cm 240cm    |
| Mode             | Flow Turn Signal+Arrow Direction |
| Warranty         | 1 Year                           |
| Packing          | color box packing                |

## **NOTICE:**

Price is for one piece, one set = 2 pieces.

If you are interested in buying, please pay attention to the quantity.









# **Product dimensions**







# **Productparameters**















# **FACTORY SHOW**













# **CERTIFICATE**



LN







# HAOHI HAOHI CO., LTD



15813693852



hedva511@163.com



automotive-ledlight.com

Room 803, Chevalier House, 45-51 Chatham Road South, Tsim Sha Tsui, Kowloon, Hong Kong.