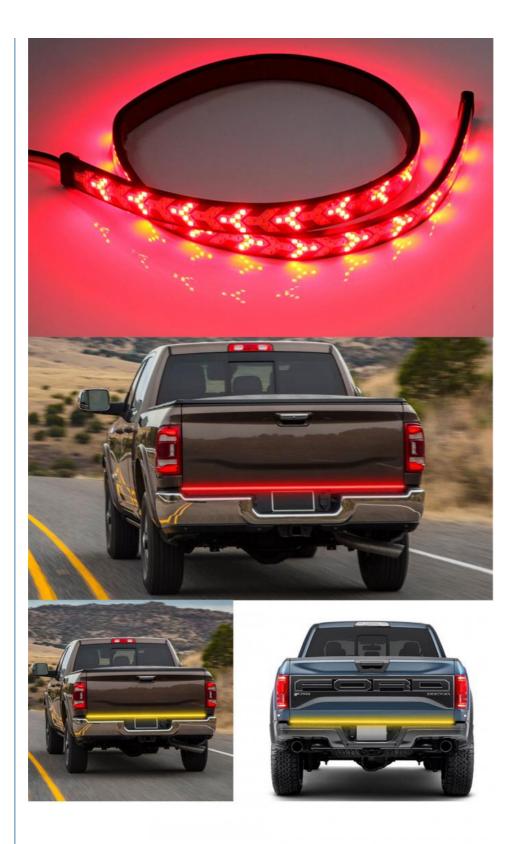

## Pickup Truck Arrow Car Headlight LED Tube Strip Flowing Turn Signal Tail **Light Sequential Scanning**

### **Product Description**

Pickup Truck arrow Led strip Car Flowing turn signal tail Light Bar Reverse Sequential Scanning Brake Flash warning stop

#### **Product Description**

| Item No.         | Car LED Flexible Strip Lights    |
|------------------|----------------------------------|
| Base Type        | PVC                              |
| Available Colors | Red                              |
| Led Chips        | 2835                             |
| Voltage          | 12V                              |
| Curent           | 1A                               |
| Specification    | 100cm 120cm 150cm 200cm 240cm    |
| Mode             | Flow Turn Signal+Arrow Direction |
| Warranty         | 1 Year                           |
| Packing          | color box packing                |