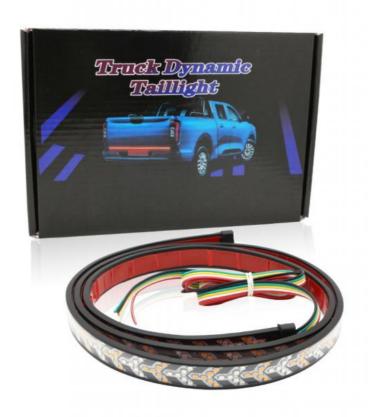

### **Product Description**

Pickup Truck arrow Led strip Car Flowing turn signal tail Light Bar Reverse Sequential Scanning Brake Flash warning stop

#### **Product Description**

| Item No.         | Car LED Flexible Strip Lights    |
|------------------|----------------------------------|
| Base Type        | PVC                              |
| Available Colors | Red                              |
| Led Chips        | 2835                             |
| Voltage          | 12V                              |
| Curent           | 1A                               |
| Specification    | 100cm 120cm 150cm 200cm 240cm    |
| Mode             | Flow Turn Signal+Arrow Direction |
| Warranty         | 1 Year                           |
| Packing          | color box packing                |