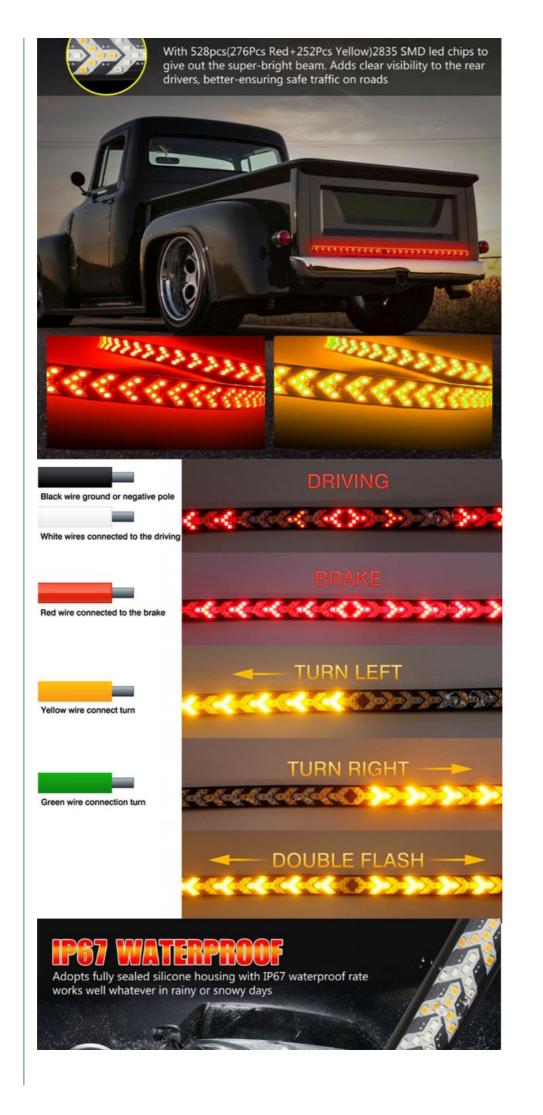

• Current: . LED Chip: 2835 1200lm • Lumen: PVC • Material:

Led Tail Light Type:

Function: Running, Brake, Turn, Reversing Application: Pickup, Truck, RV, Trailer, Van Etc.

#### **Product Description**

| Item No.         | Car LED Flexible Strip Lights    |
|------------------|----------------------------------|
| Base Type        | PVC                              |
| Available Colors | Red                              |
| Led Chips        | 2835                             |
| Voltage          | 12V                              |
| Curent           | 1A                               |
| Specification    | 100cm 120cm 150cm 200cm 240cm    |
| Mode             | Flow Turn Signal+Arrow Direction |
| Warranty         | 1 Year                           |
| Packing          | color box packing                |