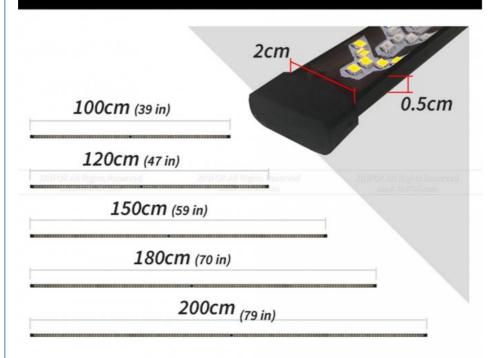

# **Product dimensions**

#### **Basic Information**

. Place of Origin: Guangdong, China

. Brand Name: HOUYI

100CM 120CM 150CM 200CM 240CM Model Number:

Minimum Order Quantity:

• Price: \$6.14 - \$10.98/sets

 Packaging Details: in box