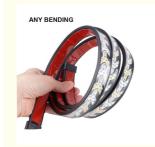

• Current: . LED Chip: 2835 1200lm • Lumen: PVC • Material:

Led Tail Light Type:

Function: Running, Brake, Turn, Reversing Application: Pickup, Truck, RV, Trailer, Van Etc.