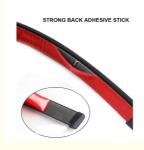

• Current: . LED Chip: 2835 1200lm • Lumen: PVC • Material:

Led Tail Light Type:

Function: Running, Brake, Turn, Reversing Application: Pickup, Truck, RV, Trailer, Van Etc.

#### **Product Description**

| Item No.         | Car LED Flexible Strip Lights    |
|------------------|----------------------------------|
| Base Type        | PVC                              |
| Available Colors | Red                              |
| Led Chips        | 2835                             |
| Voltage          | 12V                              |
| Curent           | 1A                               |
| Specification    | 100cm 120cm 150cm 200cm 240cm    |
| Mode             | Flow Turn Signal+Arrow Direction |
| Warranty         | 1 Year                           |
| Packing          | color box packing                |