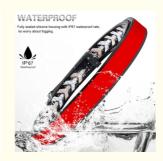

• Current: . LED Chip: 2835 1200lm • Lumen: PVC • Material:

Led Tail Light Type:

Function: Running, Brake, Turn, Reversing Application: Pickup, Truck, RV, Trailer, Van Etc.

#### **Product Description**

| Item No.         | Car LED Flexible Strip Lights    |
|------------------|----------------------------------|
| Base Type        | PVC                              |
| Available Colors | Red                              |
| Led Chips        | 2835                             |
| Voltage          | 12V                              |
| Curent           | 1A                               |
| Specification    | 100cm 120cm 150cm 200cm 240cm    |
| Mode             | Flow Turn Signal+Arrow Direction |
| Warranty         | 1 Year                           |
| Packing          | color box packing                |