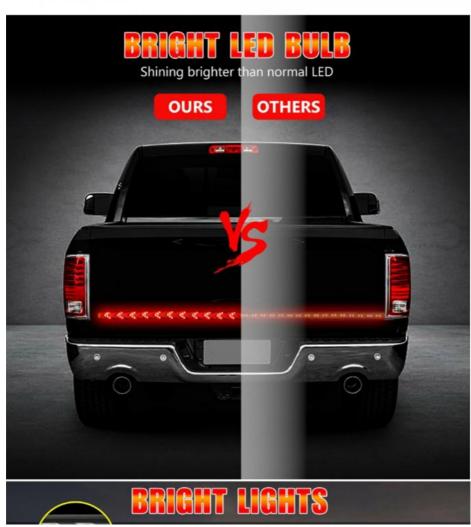

### **Product Description**

Pickup Truck arrow Led strip Car Flowing turn signal tail Light Bar Reverse Sequential Scanning Brake Flash warning stop