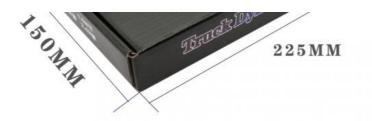

cription**

| Item No.         | Car LED Flexible Strip Lights    |
|------------------|----------------------------------|
| Base Type        | PVC                              |
| Available Colors | Red                              |
| Led Chips        | 2835                             |
| Voltage          | 12V                              |
| Curent           | 1A                               |
| Specification    | 100cm 120cm 150cm 200cm 240cm    |
| Mode             | Flow Turn Signal+Arrow Direction |
| Warranty         | 1 Year                           |
| Packing          | color box packing                |

## **NOTICE:**

Price is for one piece, one set = 2 pieces.

If you are interested in buying, please pay attention to the quantity.









# **Product dimensions**







# **Productparameters**















# **FACTORY SHOW**













# **CERTIFICATE**



LN







# HAOHI HAOHI CO., LTD



15813693852



hedva511@163.com



automotive-ledlight.com

Room 803, Chevalier House, 45-51 Chatham Road South, Tsim Sha Tsui, Kowloon, Hong Kong.