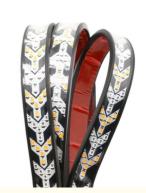

## Pickup Truck Arrow Car Headlight LED Tube Strip Flowing Turn Signal Tail **Light Sequential Scanning**

#### **Basic Information**

. Place of Origin: Guangdong, China

. Brand Name: HOUYI

100CM 120CM 150CM 200CM 240CM Model Number:

Minimum Order Quantity:

• Price: \$6.14 - \$10.98/sets

 Packaging Details: in box



### **Product Specification**

Year: Universal Model: Universal 123 • OE No.: • Car Fitment: Universal 12V,24V, 12V · Voltage: Warranty: 1 Year Universal

Car Pickup Flowing Turn Signal Tail Light Product Name:

• Current: . LED Chip: 2835 1200lm • Lumen: PVC • Material:

Led Tail Light Type:

Function: Running, Brake, Turn, Reversing Application: Pickup, Truck, RV, Trailer, Van Etc.



#### More Images

Car Model:









### **Product Description**

Pickup Truck arrow Led strip Car Flowing turn signal tail Light Bar Reverse Sequential Scanning Brake Flash warning stop

#### **Product Description**

| Item No.         | Car LED Flexible Strip Lights    |
|------------------|----------------------------------|
| Base Type        | PVC                              |
| Available Colors | Red                              |
| Led Chips        | 2835                             |
| Voltage          | 12V                              |
| Curent           | 1A                               |
| Specification    | 100cm 120cm 150cm 200cm 240cm    |
| Mode             | Flow Turn Signal+Arrow Direction |
| Warranty         | 1 Year                           |
| Packing