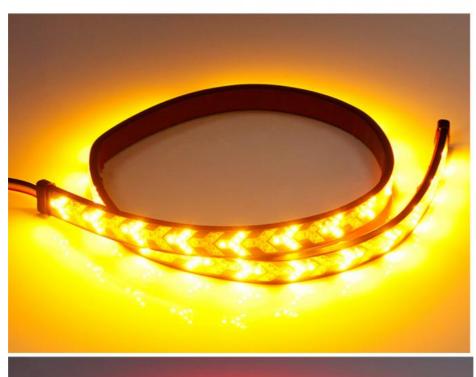

• Current: . LED Chip: 2835 1200lm • Lumen: PVC • Material:

Led Tail Light Type:

Function: Running, Brake, Turn, Reversing Application: Pickup, Truck, RV, Trailer, Van Etc.

#### **Product Description**

| Item No.         | Car LED Flexible Strip Lights    |
|------------------|----------------------------------|
| Base Type        | PVC                              |
| Available Colors | Red                              |
| Led Chips        | 2835                             |
| Voltage          | 12V                              |
| Curent           | 1A                               |
| Specification    | 100cm 120cm 150cm 200cm 240cm    |
| Mode             | Flow Turn Signal+Arrow Direction |
| Warranty         | 1 Year                           |
| Packing          | color box packing                |