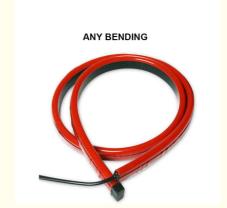

# Flexible Red Flashing Car Headlight LED Tube Strip Third Brake Light Rear Tail High Mount

#### **Product Description**

Car Flexible Red Flashing LED Third Brake Light Rear Tail High Mount Stop Lamp Flashing Signal Safety Warning Light stri