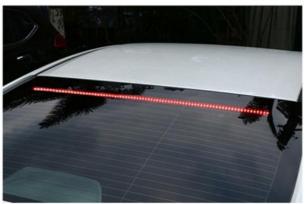

#### **BEFORE AND AFTER CONTRAST**

Dazzle cool move feeling, class instant promotion

## BEFORE INSTALLATION

DEEDDE INCTALLATION

Original car low-key mediocre,no decoration, not dynamic enough.

AFTER INSTALLATION

Instantly lit up the rear windshield, dynamic, cool travel