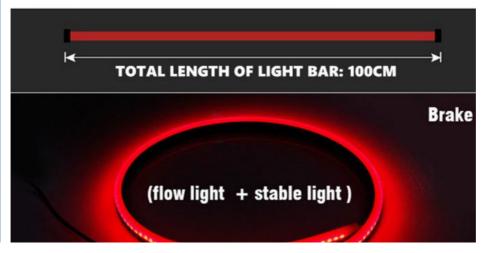

#### **Product Specification**

• Warranty: 1 Year, 1 Year

• Type: Car Daytime Running Light, High-mount

Brake Light

• OE No.: 12

Year: Universal
Model: Universal
Car Fitment: Universal
Voltage: DC12V

• Product Name: High-mount Brake Light

• Color: Red

Car Model: Uninversal
 Function: Stop Tail Light
 Material: Silicone/LED Lights

LED Chip: 2835Lamp Number: 144

## **Product introduction**

product name:Brake lights size: 100cm

voltage: 12V color:red

SMD Type:5050 Weight:166g

Packaging