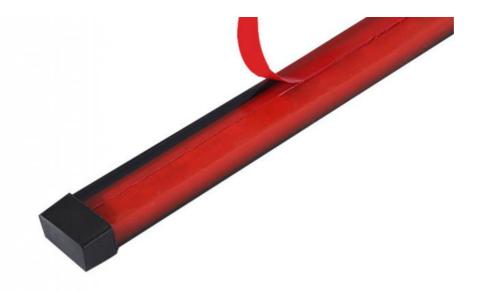

### HIGH QUALITY BACK ADHESIVE

Easy to install - directly attached to the outside of the car

#### **Product Description**

Car Flexible Red Flashing LED Third Brake Light Rear Tail High Mount Stop Lamp Flashing Signal Safety Warning Light stri