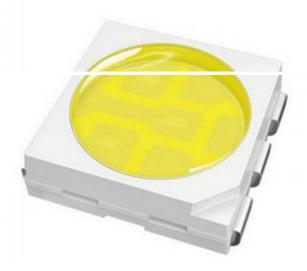

## HIGHLIGHTING LIGHTS

Adopt high quality LED lamp beads, high brightness and low light decay, long life, durable