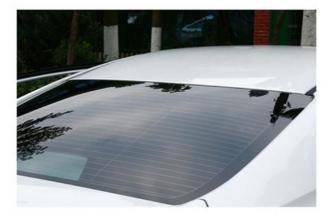

## BEFORE INSTALLATION

DEEDDE INCTALLATION

Original car low-key mediocre,no decoration, not dynamic enough.

AFTER INSTALLATION

Instantly lit up the rear windshield, dynamic, cool travel