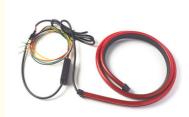

# Flexible Red Flashing Car Headlight LED Tube Strip Third Brake Light Rear Tail High Mount

#### **Product Description**

Car Flexible Red Flashing LED Third Brake Light Rear Tail High Mount Stop Lamp Flashing Signal Safety Warning Light stri