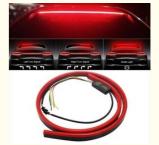

# Flexible Red Flashing Car Headlight LED Tube Strip Third Brake Light Rear Tail High Mount

#### **Product Description**

Car Flexible Red Flashing LED Third Brake Light Rear Tail High Mount Stop Lamp Flashing Signal Safety Warning Light stri