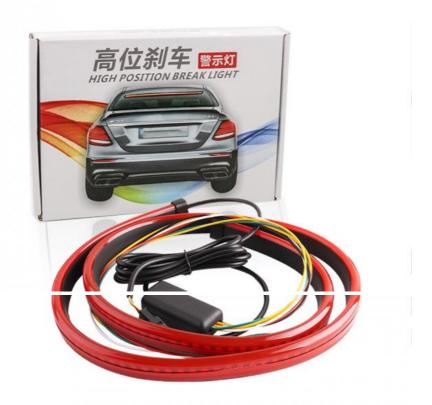

# Flexible Red Flashing Car Headlight LED Tube Strip Third Brake Light Rear Tail High Mount

#### **Product Description**

Car Flexible Red Flashing LED Third Brake Light Rear Tail High Mount Stop Lamp Flashing Signal Safety Warning Light stri