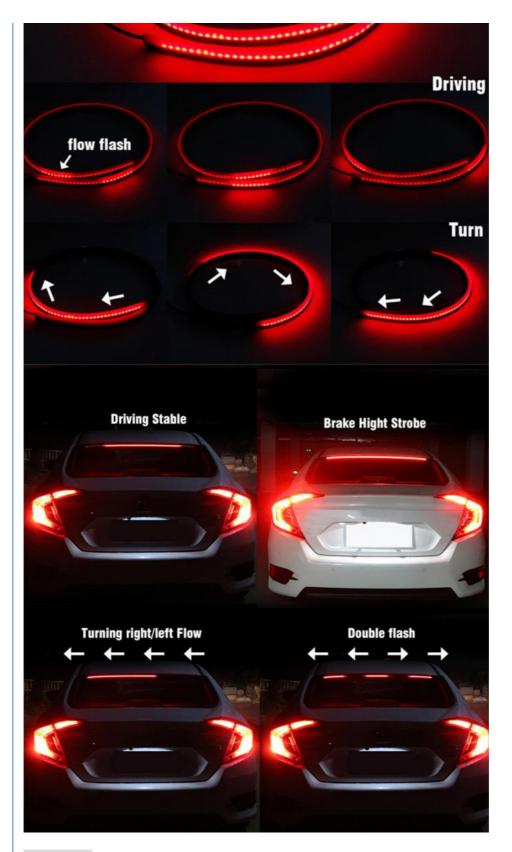

### **SMART DRIVE**

Can decode all models, personality stability, safety and reliability