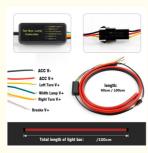

#### **Product Specification**

• Warranty: 1 Year, 1 Year

• Type: Car Daytime Running Light, High-mount

Brake Light

• OE No.: 12

Year: Universal
Model: Universal
Car Fitment: Universal
Voltage: DC12V

• Product Name: High-mount Brake Light

• Color: Red

Car Model: Uninversal
 Function: Stop Tail Light
 Material: Silicone/LED Lights

LED Chip: 2835Lamp Number: 144

## **Product introduction**

product name:Brake lights size: 100cm

voltage: 12V color:red

SMD Type:5050 Weight:166g

Packaging