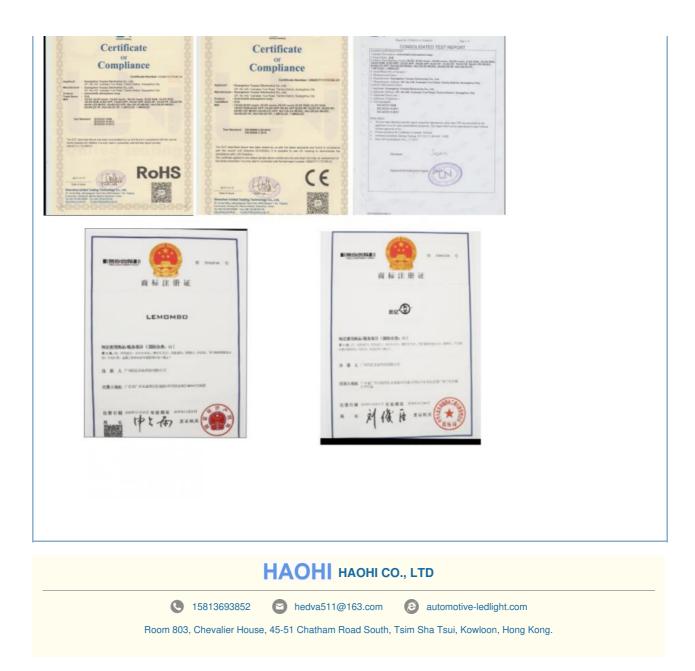

|  |
| Voltage          | DC12V                                           |  |
| Specification    | 45CM 60CM                                       |  |
| Mode             | RGB APP Control                                 |  |
| Application      | Car hood light, car door light, car trunk light |  |
| Functions        | DRL, car decoration atmosphere light            |  |
| Warranty         | 1 Year                                          |  |
| Packing          | color box packing                               |  |

## NOTICE:

Price is for one piece, one set = 2 pieces. If you are interested in buying, please pay attention to the quantity.



## PRODUCT DESCRIPTION





Product Details





Silicone waterproof design

















# FACTORY SHOW



# CERTIFICATE

LN

300

LN

1

LN