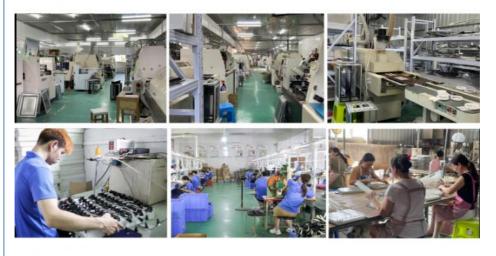

|  |
| Voltage          | DC12V                                           |  |
| Specification    | 45CM 60CM                                       |  |
| Mode             | RGB APP Control                                 |  |
| Application      | Car hood light, car door light, car trunk light |  |
| Functions        | DRL, car decoration atmosphere light            |  |
| Warranty         | 1 Year                                          |  |
| Packing          | color box packing                               |  |

## NOTICE:

Price is for one piece, one set = 2 pieces. If you are interested in buying, please pay attention to the quantity.



## PRODUCT DESCRIPTION





Product Details





Silicone waterproof design

















# FACTORY SHOW



# CERTIFICATE

LN

300

LN

1

LN