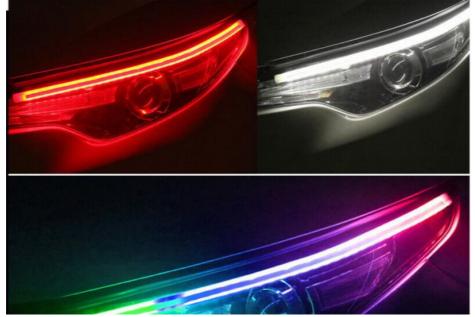

## APP Control DRL LED Day Time Running Light Universal Neon Waterproof Switchback RGB

#### **Product Description**

Universal Neon Waterproof Switchback RGB APP Control DRL Auto Car Hood LED Flexible Light Strip Headlight daytime runnin

#### **Product Description**

| Item No.         | Car LED Flexible Strip Lights                   |  |
|------------------|-------------------------------------------------|--|
| Available Colors | RGB                                             |  |
| Led Chips        | 5050                                            |  |
| Voltage          | DC12V                                           |  |
| Specification    | 45CM 60CM                                       |  |
| Mode             | RGB APP Control                                 |  |
| Application      | Car hood light, car door light, car trunk light |  |
| Functions        | DRL, car decoration atmosphere light            |  |
| Warranty         | 1 Year                                          |  |
| Packing          | color box packing                               |  |