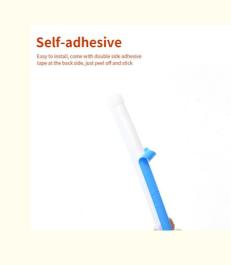

|
| <ul> <li>Warranty:</li> </ul>     | 1 Year                                      |
| • Car Model:                      | Universal                                   |
| <ul> <li>Product Name:</li> </ul> | Car LED Daytime Running Light               |
| LED Chip:                         | 5050                                        |
| • Power:                          | 12-13W                                      |
| • Function:                       | DRL, Car Decoration Atmosphere              |
| Application:                      | Car Hood Light, Car Door Light, Ca<br>Light |
| • Lenth:                          | 45cm / 60cm                                 |
| • Width:                          | 15mm                                        |



## More Images



#### **Product Description**

Universal Neon Waterproof Switchback RGB APP Control DRL Auto Car Hood LED Flexible Light Strip Headlight daytime runnin

#### **Product Description**

| Item No.         | Car LED Flexible Strip Lights                   |  |
|------------------|-------------------------------------------------|--|
| Available Colors | RGB                                             |  |
| Led Chips        | 5050                                            |  |
| Voltage          | DC12V                                           |  |
| Specification    | 45CM 60CM                                       |  |
| Mode             | RGB APP Control                                 |  |
| Application      | Car hood light, car door light, car trunk light |  |
| Func