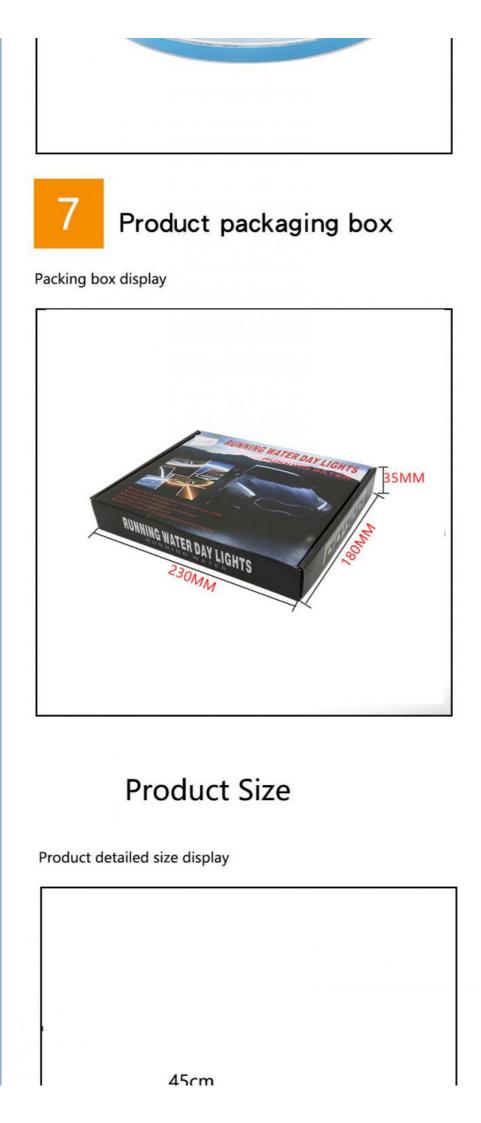

## **Basic Information**

- Place of Origin:
- Brand Name:

• Price:

HAOHI

45CM 60CM Model Number:

HAOHI CO., LTD automotive-ledlight.com

- Minimum Order Quantity:
  - \$7.95 \$8.30/sets

in box

HOUYI

• Packaging Details: