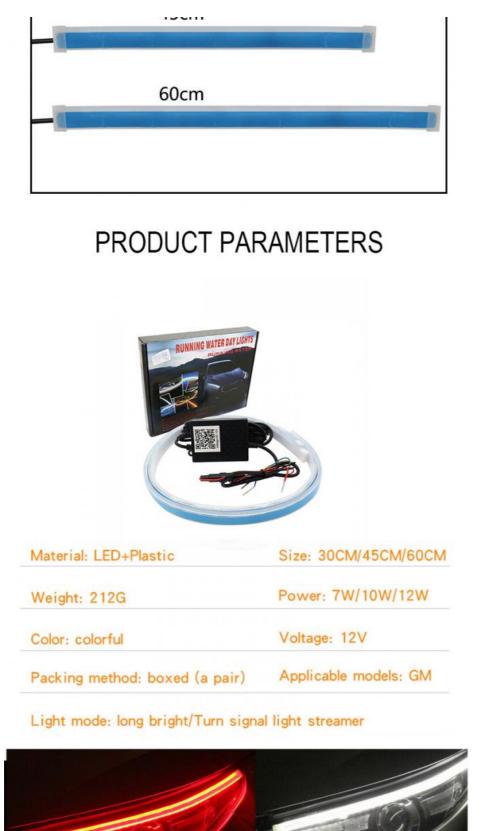

### **Product Specification**

| • Year:                           | Universal                                   |
|-----------------------------------|---------------------------------------------|
| Model:                            | Universal                                   |
| • OE No.:                         | 12                                          |
| Car Fitment:                      | Universal                                   |
| <ul> <li>Voltage:</li> </ul>      | 12V                                         |
| <ul> <li>Warranty:</li> </ul>     | 1 Year                                      |
| • Car Model:                      | Universal                                   |
| <ul> <li>Product Name:</li> </ul> | Car LED Daytime Running Light               |
| LED Chip:                         | 5050                                        |
| • Power:                          | 12-13W                                      |
| • Function:                       | DRL, Car Decoration Atmosphere              |
| Application:                      | Car Hood Light, Car Door Light, Ca<br>Light |
| • Lenth:                          | 45cm / 60cm                                 |
| • Width:                          | 15mm                                        |

#### **Product Description**

| Item No.         | Car LED Flexible Strip Lights                   |  |
|------------------|-------------------------------------------------|--|
| Available Colors | RGB                                             |  |
| Led Chips        | 5050                                            |  |
| Voltage          | DC12V                                           |  |
| Specification    | 45CM 60CM                                       |  |
| Mode             | RGB APP Control                                 |  |
| Application      | Car hood light, car door light, car trunk light |  |
| Functions        | DRL, car decoration atmosphere light            |  |
| Warranty         | 1 Year                                          |  |
| Packing          | color box packing                               |  |