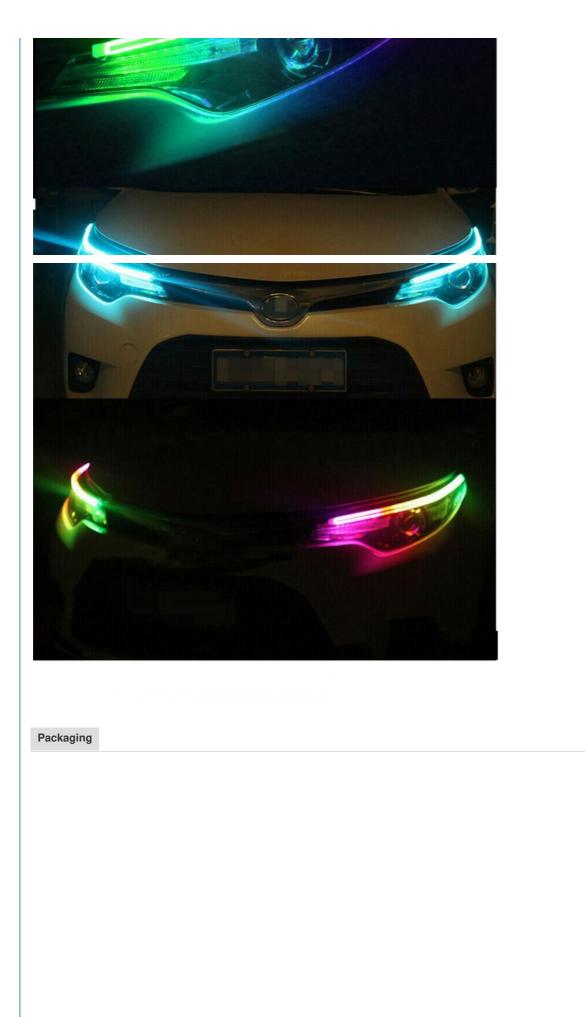

## More Images

#### **Product Description**

Universal Neon Waterproof Switchback RGB APP Control DRL Auto Car Hood LED Flexible Light Strip Headlight daytime runnin

#### **Product Description**

| Item No.         | Car LED Flexible Strip Lights                   |  |
|------------------|-------------------------------------------------|--|
| Available Colors | RGB                                             |  |
| Led Chips        | 5050                                            |  |
| Voltage          | DC12V                                           |  |
| Specification    | 45CM 60CM                                       |  |
| Mode             | RGB APP Control                                 |  |
| Application      | Car hood light, car door light, car trunk light |  |
| Functions        | DRL, car decoration atmosphere light            |  |
| Warranty         | 1 Year                                          |  |
| Packing          | color box packing                               |  |