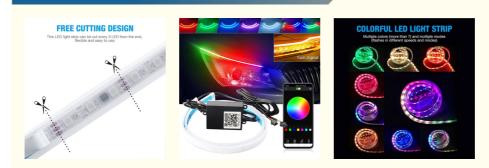

#### **Product Description**

Universal Neon Waterproof Switchback RGB APP Control DRL Auto Car Hood LED Flexible Light Strip Headlight daytime runnin

#### **Product Description**

| Item No.         | Car LED Flexible Strip Lights                   |  |
|------------------|-------------------------------------------------|--|
| Available Colors | RGB                                             |  |
| Led Chips        | 5050                                            |  |
| Voltage          | DC12V                                           |  |
| Specification    | 45CM 60CM                                       |  |
| Mode             | RGB APP Control                                 |  |
| Application      | Car hood light, car door light, car trunk light |  |
| Functions        | DRL, car decoration atmosphere light            |  |
| Warranty         | 1 Year                                          |  |
| Packing          | color box packing                               |  |