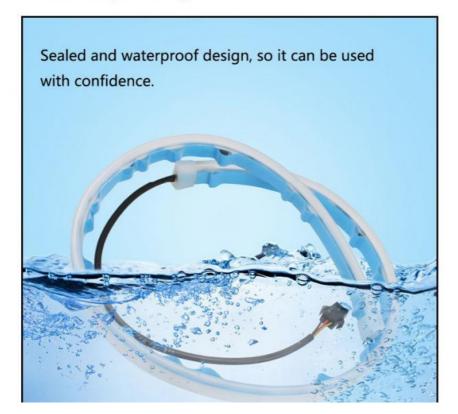

| Led Chips        | 5050                                            |  |
| Voltage          | DC12V                                           |  |
| Specification    | 45CM 60CM                                       |  |
| Mode             | RGB APP Control                                 |  |
| Application      | Car hood light, car door light, car trunk light |  |
| Functions        | DRL, car decoration atmosphere light            |  |
| Warranty         | 1 Year                                          |  |
| Packing          | color box packing                               |  |

## NOTICE:

Price is for one piece, one set = 2 pieces. If you are interested in buying, please pay attention to the quantity.



## PRODUCT DESCRIPTION





Product Details





Silicone waterproof design

















# FACTORY SHOW



# CERTIFICATE

LN

300

LN

1

LN