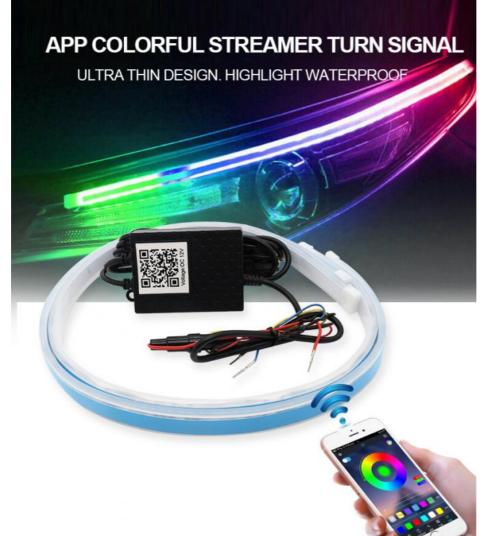

## APP Control DRL LED Day Time Running Light Universal Neon Waterproof Switchback RGB

#### **Product Description**

Universal Neon Waterproof Switchback RGB APP Control DRL Auto Car Hood LED Flexible Light Strip Headlight daytime runnin