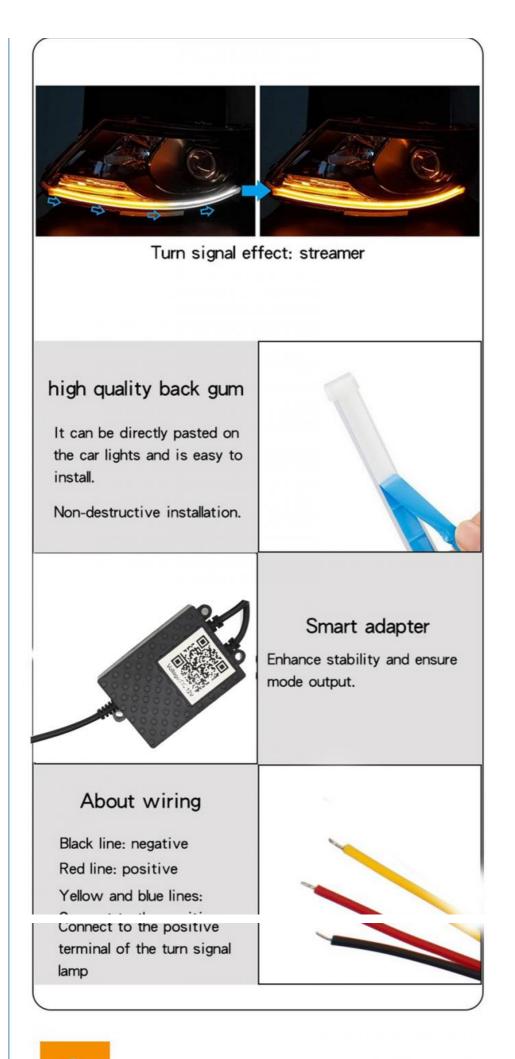

RGB                                             |  |
| Led Chips        | 5050                                            |  |
| Voltage          | DC12V                                           |  |
| Specification    | 45CM 60CM                                       |  |
| Mode             | RGB APP Control                                 |  |
| Application      | Car hood light, car door light, car trunk light |  |
| Functions        | DRL, car decoration atmosphere light            |  |
| Warranty         | 1 Year                                          |  |
| Packing          | color box packing                               |  |

## NOTICE:

Price is for one piece, one set = 2 pieces. If you are interested in buying, please pay attention to the quantity.



## PRODUCT DESCRIPTION





Product Details





Silicone waterproof design

















# FACTORY SHOW



# CERTIFICATE

LN

300

LN

1

LN