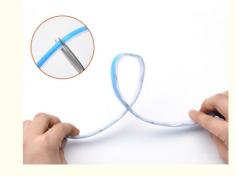

## 10 sets

Guangdong, China

**Flexible and Durable** id tube, free to bend. This flexible and soft LED trip L