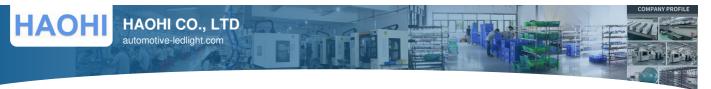

### DETAILS SHOW

BACK SCREW FIXED WITH BRACKET FIXED NOT EASY TO FALL WITHOUT DAMAGE TO THE ORIGINAL CAR