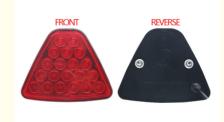

# Red Color Pilot Automotive Led Lights Triangle Car Modified Lights 1000lm

#### **Basic Information**

- Place of Origin:
- Brand Name:

• Price:

- Guangdong, China HOUYI
- Model Number: Red/Black/White housing
- Minimum Order Quantity:
  - Quantity: 10 pieces \$2.54 - \$3.05/pieces s: in box
- Packaging Details:



#### **Product Specification**

| • Year:                           | Universal            |
|-----------------------------------|----------------------|
| Model:                            | Universal            |
| • OE No.:                         | 12                   |
| Car Fitment:                      | Universal            |
| <ul> <li>Voltage:</li> </ul>      | 12V                  |
| Warranty:                         | 1year                |
| • Car Model:                      | Universal            |
| <ul> <li>Product Name:</li> </ul> | Car Brake Tail Light |
| • Power:                          | 2W                   |
| Current:                          | 0.15A                |
| <ul> <li>LED Chip:</li> </ul>     | 2835                 |
| • Lumen: