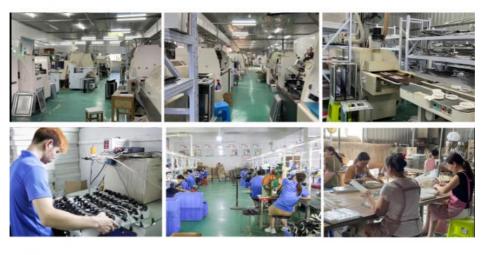

, can support customization, welcome cooperation!







#### **MULTIPLE MODES ARE OPTIONAL**

PILOT FLASH + BURST FLASH: PILOT FLA SH IN DRIVING MODE (FLASHING FOR 2 SECONDS) THE BRAKE MODE FLASHES FOR 5 TIMES AND IS STEADY ON PILOTAGE FLASHING + STEADY ON: PILOTAGE FLASHING IN DRIVING MODE (FLASHING EVERY 2 SECONDS) BRAKE MODE - STEADY ON





### DETAILS SHOW





BACK SCREW FIXED WITH BRACKET FIXED NOT EASY TO FALL WITHOUT DAMAGE TO THE ORIGINAL CAR

### PRODUCT SIZE







## PRODUCTPARAMETERS



| PRODUCT: PILOT WARNING LIGHT | <b>VOTAGE:</b> 10V-15V     |  |
|------------------------------|----------------------------|--|
| WATTAGE: 3W                  | TEMPERATURE RANGE: 10V-15V |  |
| WEIGHT: 59 G                 | SHELL COLOR: 📕 🗖 🗌         |  |



20

LN





### FACTORY SHOW



### CERTIFICATE

LN

LN