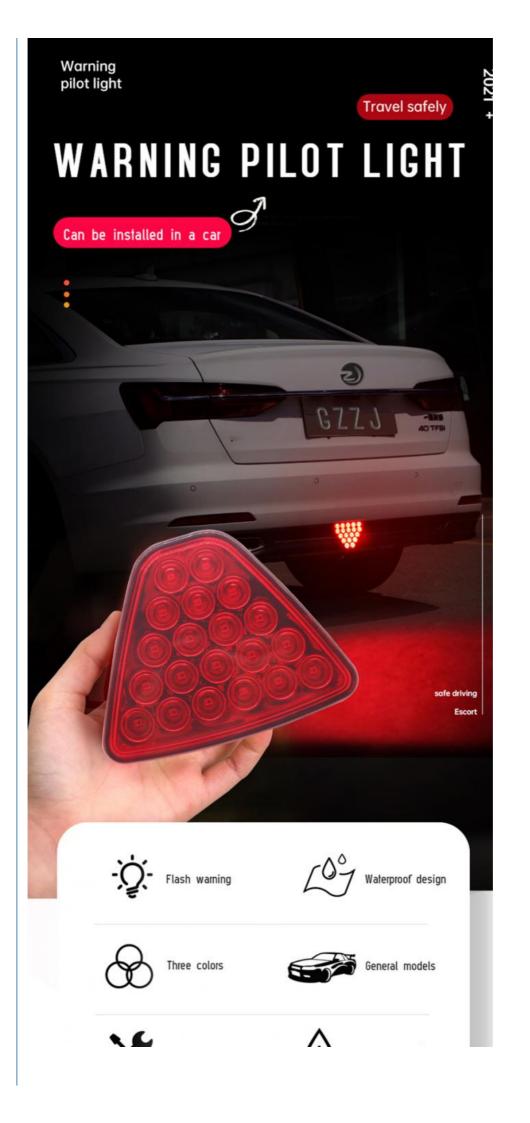

# Red Color Pilot Automotive Led Lights Triangle Car Modified Lights 1000lm

#### **Product Description**

Modified auto car truck accessories LED Pilot universal red color Warning Flash triangle signal brake rear tail light fo

Product Description

| Item No.         | Car LED Brake Tail Light |
|------------------|--------------------------|
| Base Type        | PC+ABS + LED             |
| Available Colors | Red/Black/White housing  |
| Led Chips        | 2835                     |
| Voltage          | DC12V                    |
| Usage            | Modified Tail Lamp       |
| Warranty         | 1 Year                   |
| Packing          | color box packing        |

#### **MULTIPLE MODES ARE OPTIONAL**

PILOT FLASH + BURST FLASH: PILOT FLA SH IN DRIVING MODE (FLASHING FOR 2 SECONDS) THE BRAKE MODE FLASHES FOR 5 TIMES AND IS STEADY ON PILOTAGE FLASHING + STEADY ON: PILOTAGE FLASHING IN DRIVING MODE (FLASHING EVERY 2 SECONDS) BRAKE MODE - STEADY ON

### DETAILS SHOW

BACK SCREW FIXED WITH BRACKET FIXED NOT EASY TO FALL WITHOUT DAMAGE TO THE ORIGINAL CAR