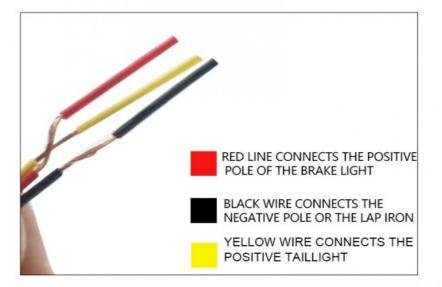

Light |
|------------------|--------------------------|
| Base Type        | PC+ABS + LED             |
| Available Colors | Red/Black/White housing  |
| Led Chips        | 2835                     |
| Voltage          | DC12V                    |
| Usage            | Modified Tail Lamp       |
| Warranty         | 1 Year                   |
| Packing          | color box packing        |

We are factory direct store, high quality, can support customization, welcome cooperation!







#### **MULTIPLE MODES ARE OPTIONAL**

PILOT FLASH + BURST FLASH: PILOT FLA SH IN DRIVING MODE (FLASHING FOR 2 SECONDS) THE BRAKE MODE FLASHES FOR 5 TIMES AND IS STEADY ON PILOTAGE FLASHING + STEADY ON: PILOTAGE FLASHING IN DRIVING MODE (FLASHING EVERY 2 SECONDS) BRAKE MODE - STEADY ON





### DETAILS SHOW





BACK SCREW FIXED WITH BRACKET FIXED NOT EASY TO FALL WITHOUT DAMAGE TO THE ORIGINAL CAR

### PRODUCT SIZE







## PRODUCTPARAMETERS



| PRODUCT: PILOT WARNING LIGHT | <b>VOTAGE:</b> 10V-15V     |  |
|------------------------------|----------------------------|--|
| WATTAGE: 3W                  | TEMPERATURE RANGE: 10V-15V |  |
| WEIGHT: 59 G                 | SHELL COLOR: 📕 🗖 🗌         |  |



20

LN





### FACTORY SHOW



### CERTIFICATE

LN

LN