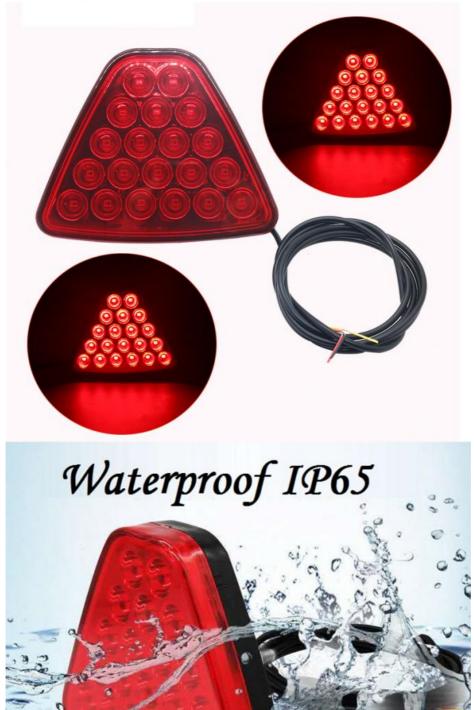

#### **Product Specification**

| • Year:                           | Universal            |
|-----------------------------------|----------------------|
| Model:                            | Universal            |
| • OE No.:                         | 12                   |
| Car Fitment:                      | Universal            |
| <ul> <li>Voltage:</li> </ul>      | 12V                  |
| Warranty:                         | 1year                |
| • Car Model:                      | Universal            |
| <ul> <li>Product Name:</li> </ul> | Car Brake Tail Light |
| • Power:                          | 2W                   |
| Current:                          | 0.15A                |
| <ul> <li>LED Chip:</li> </ul>     | 2835                 |
| • Lumen:                          | 1000lm               |
| Material:                         | PC+ABS + LED         |
| • Usage:                          | Warning Signal Light |
| • Waterproof Rate:                | IP 68                |
|                                   |                      |