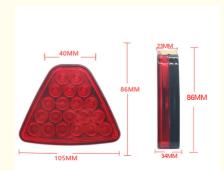

#### More Images

#### **Product Description**

Modified auto car truck accessories LED Pilot universal red color Warning Flash triangle signal brake rear tail light fo

Product Description

| Item No.         | Car LED Brake Tail Light |
|------------------|--------------------------|
| Base Type        | PC+ABS + LED             |
| Available Colors | Red/Black/White housing  |
| Led Chips        | 2835                     |
| Voltage          | DC12V                    |
| Usage            | Modified Tail Lamp       |
| Warranty         | 1 Year                   |
| Packing          | color box packing        |