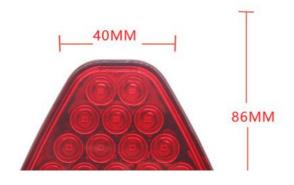

able Colors | Red/Black/White housing  |
| Led Chips        | 2835                     |
| Voltage          | DC12V                    |
| Usage            | Modified Tail Lamp       |
| Warranty         | 1 Year                   |
| Packing          | color box packing        |

We are factory direct store, high quality, can support customization, welcome cooperation!







#### **MULTIPLE MODES ARE OPTIONAL**

PILOT FLASH + BURST FLASH: PILOT FLA SH IN DRIVING MODE (FLASHING FOR 2 SECONDS) THE BRAKE MODE FLASHES FOR 5 TIMES AND IS STEADY ON PILOTAGE FLASHING + STEADY ON: PILOTAGE FLASHING IN DRIVING MODE (FLASHING EVERY 2 SECONDS) BRAKE MODE - STEADY ON





### DETAILS SHOW





BACK SCREW FIXED WITH BRACKET FIXED NOT EASY TO FALL WITHOUT DAMAGE TO THE ORIGINAL CAR

### PRODUCT SIZE







## PRODUCTPARAMETERS



| PRODUCT: PILOT WARNING LIGHT | <b>VOTAGE:</b> 10V-15V     |  |
|------------------------------|----------------------------|--|
| WATTAGE: 3W                  | TEMPERATURE RANGE: 10V-15V |  |
| WEIGHT: 59 G                 | SHELL COLOR: 📕 🗖 🗌         |  |



20

LN





### FACTORY SHOW



### CERTIFICATE

LN

LN