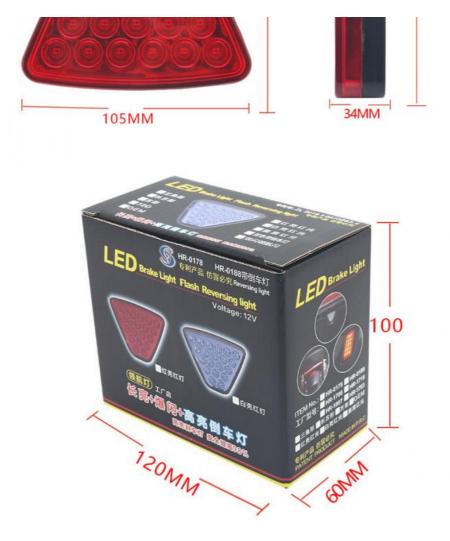

#### **Product Specification**

| • Year:                           | Universal            |
|-----------------------------------|----------------------|
| Model:                            | Universal            |
| • OE No.:                         | 12                   |
| Car Fitment:                      | Universal            |
| <ul> <li>Voltage:</li> </ul>      | 12V                  |
| Warranty:                         | 1year                |
| • Car Model:                      | Universal            |
| <ul> <li>Product Name:</li> </ul> | Car Brake Tail Light |
| • Power:                          | 2W                   |
| Current:                          | 0.15A                |
| <ul> <li>LED Chip:</li> </ul>     | 2835                 |
| • Lumen:                          | 1000lm               |
| Material:                         | PC+ABS + LED         |
| • Usage:                          | Warning Signal Light |
| • Waterproof Rate:                | IP 68                |
|                                   |                      |

#### **Product Description**

Modified auto car truck accessories LED Pilot universal red color Warning Flash triangle signal brake rear tail light fo

Product Description

| Item No.         | Car LED Brake Tail Light |
|------------------|--------------------------|
| Base Type        | PC+ABS + LED             |
| Available Colors | Red/Black/White housing  |
| Led Chips        | 2835                     |
| Voltage          | DC12V                    |
| Usage            | Modified Tail Lamp       |
| Warranty         | 1 Year                   |
| Packing          | color box packing        |

## PRODUCTPARAMETERS

| PRODUCT: PILOT WARNING LIGHT | <b>VOTAGE:</b> 10V-15V     |  |
|------------------------------|----------------------------|--|
| WATTAGE: 3W                  | TEMPERATURE RANGE: 10V-15V |  |
| WEIGHT: 59 G                 | SHELL COLOR: 📕 🗖 🗌         |  |