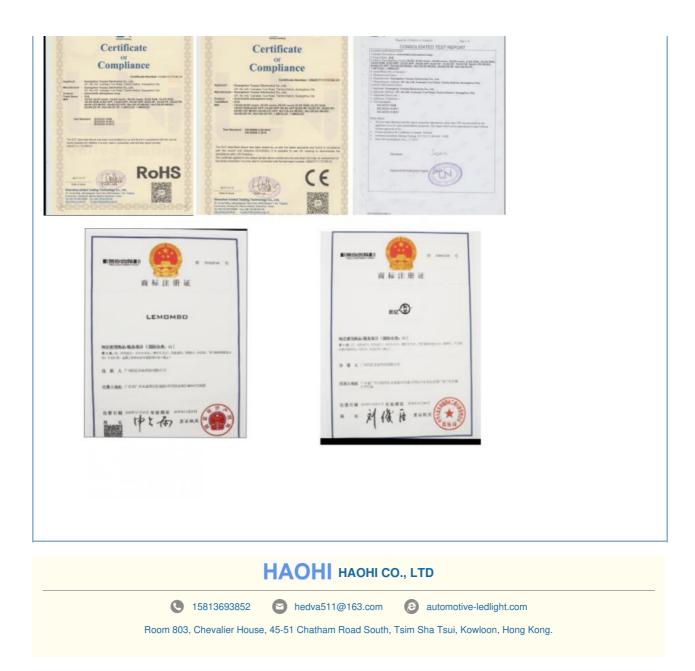

, welcome cooperation!







#### **MULTIPLE MODES ARE OPTIONAL**

PILOT FLASH + BURST FLASH: PILOT FLA SH IN DRIVING MODE (FLASHING FOR 2 SECONDS) THE BRAKE MODE FLASHES FOR 5 TIMES AND IS STEADY ON PILOTAGE FLASHING + STEADY ON: PILOTAGE FLASHING IN DRIVING MODE (FLASHING EVERY 2 SECONDS) BRAKE MODE - STEADY ON





### DETAILS SHOW





BACK SCREW FIXED WITH BRACKET FIXED NOT EASY TO FALL WITHOUT DAMAGE TO THE ORIGINAL CAR

### PRODUCT SIZE







## PRODUCTPARAMETERS



| PRODUCT: PILOT WARNING LIGHT | <b>VOTAGE:</b> 10V-15V     |  |
|------------------------------|----------------------------|--|
| WATTAGE: 3W                  | TEMPERATURE RANGE: 10V-15V |  |
| WEIGHT: 59 G                 | SHELL COLOR: 📕 🗖 🗌         |  |



20

LN





### FACTORY SHOW



### CERTIFICATE

LN

LN