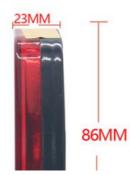

le Colors | Red/Black/White housing  |
| Led Chips        | 2835                     |
| Voltage          | DC12V                    |
| Usage            | Modified Tail Lamp       |
| Warranty         | 1 Year                   |
| Packing          | color box packing        |

We are factory direct store, high quality, can support customization, welcome cooperation!







#### **MULTIPLE MODES ARE OPTIONAL**

PILOT FLASH + BURST FLASH: PILOT FLA SH IN DRIVING MODE (FLASHING FOR 2 SECONDS) THE BRAKE MODE FLASHES FOR 5 TIMES AND IS STEADY ON PILOTAGE FLASHING + STEADY ON: PILOTAGE FLASHING IN DRIVING MODE (FLASHING EVERY 2 SECONDS) BRAKE MODE - STEADY ON





### DETAILS SHOW





BACK SCREW FIXED WITH BRACKET FIXED NOT EASY TO FALL WITHOUT DAMAGE TO THE ORIGINAL CAR

### PRODUCT SIZE







## PRODUCTPARAMETERS



| PRODUCT: PILOT WARNING LIGHT | <b>VOTAGE:</b> 10V-15V     |  |
|------------------------------|----------------------------|--|
| WATTAGE: 3W                  | TEMPERATURE RANGE: 10V-15V |  |
| WEIGHT: 59 G                 | SHELL COLOR: 📕 🗖 🗌         |  |



20

LN





### FACTORY SHOW



### CERTIFICATE

LN

LN