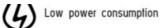

#### **Product Specification**

| • Year:                           | Universal            |
|-----------------------------------|----------------------|
| Model:                            | Universal            |
| • OE No.:                         | 12                   |
| Car Fitment:                      | Universal            |
| <ul> <li>Voltage:</li> </ul>      | 12V                  |
| Warranty:                         | 1year                |
| • Car Model:                      | Universal            |
| <ul> <li>Product Name:</li> </ul> | Car Brake Tail Light |
| • Power:                          | 2W                   |
| Current:                          | 0.15A                |
| <ul> <li>LED Chip:</li> </ul>     | 2835                 |
| • Lumen:                          | 1000lm               |
| Material:                         | PC+ABS + LED         |
| • Usage:                          | Warning Signal Light |
| • Waterproof Rate:                | IP 68                |
|                                   |                      |

#### **Product Description**

Modified auto car truck accessories LED Pilot universal red color Warning Flash triangle signal brake rear tail light fo

Product Description

| Item No.         | Car LED Brake Tail Light |
|------------------|--------------------------|
| Base Type        | PC+ABS + LED             |
| Available Colors | Red/Black/White housing  |
| Led Chips        | 2835                     |
| Voltage          | DC12V                    |
| Usage            | Modified Tail Lamp       |
| Warranty         | 1 Year                   |
| Packing          | color box packing        |