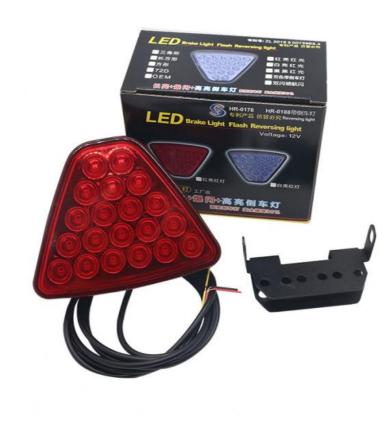

### DETAILS SHOW

BACK SCREW FIXED WITH BRACKET FIXED NOT EASY TO FALL WITHOUT DAMAGE TO THE ORIGINAL CAR

## PRODUCTPARAMETERS

| PRODUCT: PILOT WARNING LIGHT | <b>VOTAGE:</b> 10V-15V     |  |
|------------------------------|----------------------------|--|
| WATTAGE: 3W                  | TEMPERATURE RANGE: 10V-15V |  |
| WEIGHT: 59 G                 | SHELL COLOR: 📕 🗖 🗌         |  |