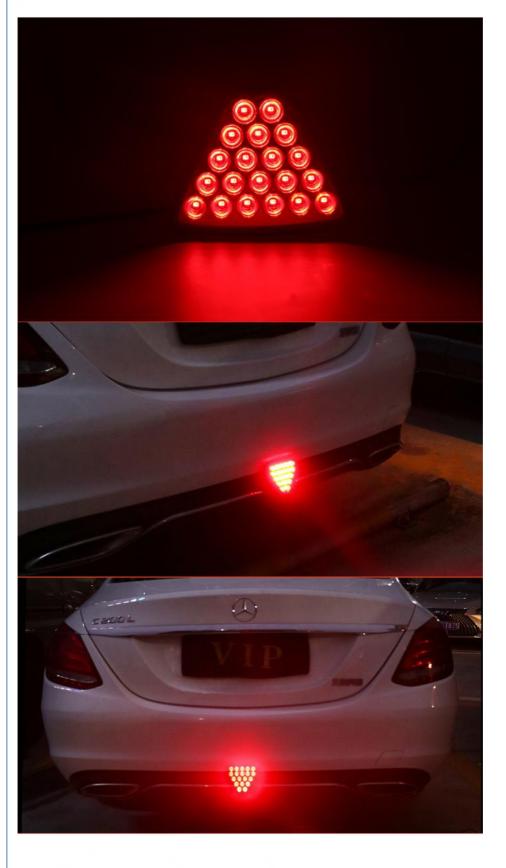

#### **MULTIPLE MODES ARE OPTIONAL**

PILOT FLASH + BURST FLASH: PILOT FLA SH IN DRIVING MODE (FLASHING FOR 2 SECONDS) THE BRAKE MODE FLASHES FOR 5 TIMES AND IS STEADY ON PILOTAGE FLASHING + STEADY ON: PILOTAGE FLASHING IN DRIVING MODE (FLASHING EVERY 2 SECONDS) BRAKE MODE - STEADY ON