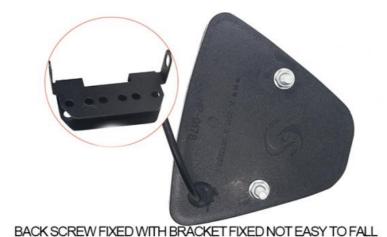

### DETAILS SHOW

BACK SCREW FIXED WITH BRACKET FIXED NOT EASY TO FALL WITHOUT DAMAGE TO THE ORIGINAL CAR