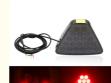

# 1000lm Modified Pilot Car Lights RGB Remote Warning Flash Tail Light 2835 **LED Chip**

### **Product Specification**

Universal • Year: Model: Universal • OE No.: 12 Car Fitment: Universal Voltage: DC10-15V Warranty: 1 Year Car Model: Universal

Car Warning Brake Tail Light Product Name:

Power: Current: 0.15A LED Chip: 2835 Lumen: 1000lm Material: PC+ABS + LED RGB Remote Control Mode: Red/Black/White Housing · Color:

## **Product Description**

Modified auto car truck accessories LED Pilot universal RGB remote Warning Flash triangle signal brake rear tail light