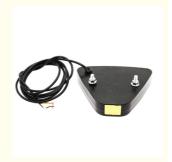

# 1000lm Modified Pilot Car Lights RGB Remote Warning Flash Tail Light 2835 **LED Chip**

### **Product Specification**

Universal • Year: Model: Universal • OE No.: 12 Car Fitment: Universal Voltage: DC10-15V Warranty: 1 Year Car Model: Universal

Car Warning Brake Tail Light Product Name:

Power: Current: 0.15A LED Chip: 2835 Lumen: 1000lm Material: PC+ABS + LED RGB Remote Control Mode: Red/Black/White Housing · Color:

## **Product Description**

Modified auto car truck accessories LED Pilot universal RGB remote Warning Flash triangle signal brake rear tail light