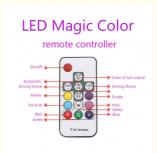

### **Product Specification**

Universal • Year: Model: Universal • OE No.: 12 Car Fitment: Universal Voltage: DC10-15V Warranty: 1 Year Car Model: Universal

Car Warning Brake Tail Light Product Name:

Power: Current: 0.15A LED Chip: 2835 Lumen: 1000lm Material: PC+ABS + LED RGB Remote Control Mode: Red/Black/White Housing · Color:

## **Product Description**

Modified auto car truck accessories LED Pilot universal RGB remote Warning Flash triangle signal brake rear tail light