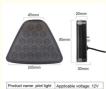

### **Product Specification**

Universal • Year: Model: Universal • OE No.: 12 Car Fitment: Universal Voltage: DC10-15V Warranty: 1 Year Car Model: Universal

Car Warning Brake Tail Light Product Name:

Power: Current: 0.15A LED Chip: 2835 Lumen: 1000lm Material: PC+ABS + LED RGB Remote Control Mode: Red/Black/White Housing · Color:

## **Product Description**

Modified auto car truck accessories LED Pilot universal RGB remote Warning Flash triangle signal brake rear tail light