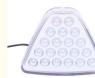

### **Product Specification**

Universal • Year: Model: Universal • OE No.: 12 Car Fitment: Universal Voltage: DC10-15V Warranty: 1 Year Car Model: Universal

Car Warning Brake Tail Light Product Name:

Power: Current: 0.15A LED Chip: 2835 Lumen: 1000lm Material: PC+ABS + LED RGB Remote Control Mode: Red/Black/White Housing · Color:

## **Product Description**

Modified auto car truck accessories LED Pilot universal RGB remote Warning Flash triangle signal brake rear tail light