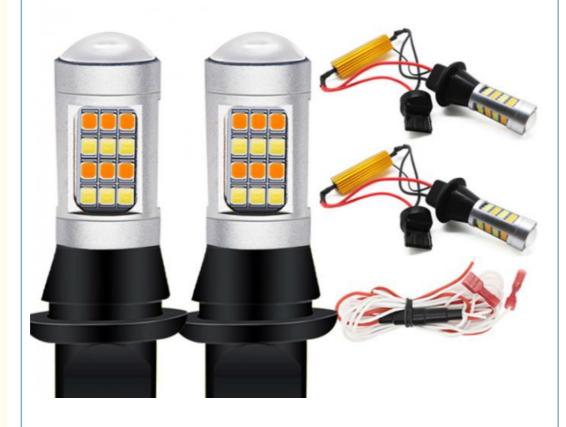

# All in one:Turn signal + DRL

Dual mode, dual color

There are five colors for the daytime running lights.

# The turn signal color is yellow

# Lighting instructions

Turn right (right ice blue left yellow)

Turn left (left ice blue right)

Turn on the double flash