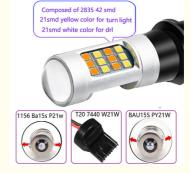

# product structure

45mm 171.1g

# Lighting instructions

Turn right (right ice blue left yellow)

Turn left (left ice blue right)

Turn on the double flash