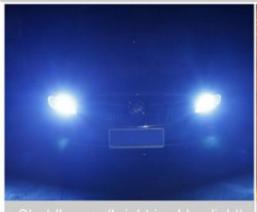

# All in one:Turn signal + DRL

Dual mode, dual color

There are five colors for the daytime running lights.

# Lighting instructions

Turn right (right ice blue left yellow)

Turn left (left ice blue right)

Turn on the double flash