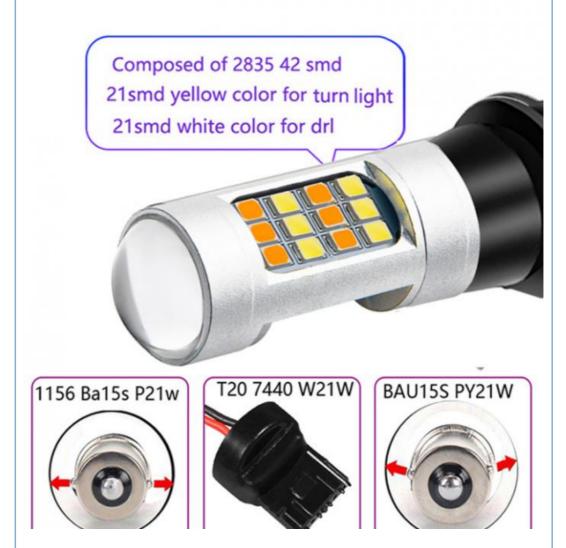

# All in one:Turn signal + DRL

Dual mode, dual color

There are five colors for the daytime running lights.

# product structure

45mm 171.1g