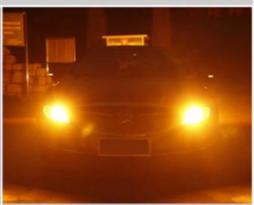

# The turn signal color is yellow

# Lighting instructions

Turn right (right ice blue left yellow)

Turn left (left ice blue right)

Turn on the double flash