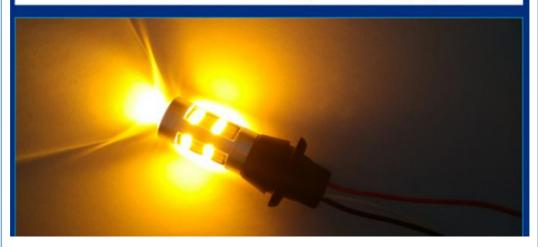

# The turn signal color is yellow

# Lighting instructions

Turn right (right ice blue left yellow)

Turn left (left ice blue right)

Turn on the double flash