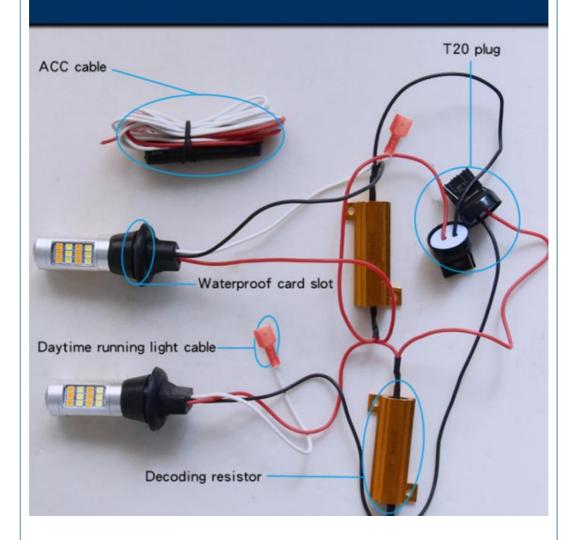

# product structure

45mm 171.1g

# Lighting instructions

Turn right (right ice blue left yellow)

Turn left (left ice blue right)

Turn on the double flash