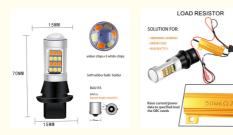

# 42SMD LED Bulbs T20 1157Turn Signal Led Lights For Car Brake Light With Strobe Function

# **Basic Information**

• Place of Origin: Guangdong, China

Model Number: LED Minimum Order Quantity: 5 pieces

Price: \$5.50/pieces 5-499 pieces Packaging Details: A pair of packaging



# **Product Specification**

• Model: 500 C

• Year: 2011-2016, 2009-2016

• OE No.: 1

Car Fitment: Abarth
Warranty: 1Years
Car Model: All Kind Of
Voltage: 12V

Highlight: 42SMD turn signal led lights,
 1157 turn signal led lights,
 42SMD turn signal light bulbs



# More Images









# **Product Description**

42SMD LED bulbs T20 1157 turn signal led lights for car brake light with strobe function Product Description

# All in one:Turn signal + DRL

Dual mode, dual color







There are five colors for the daytime running lights.



# The turn signal color is yellow





# product structure





45mm 171.1g



# Lighting instructions





Turn right (right ice blue left yellow)

Turn left (left ice blue right)







Turn on the double flash

# Specification

Place of Origin Guangdong, China

Warranty 1Years
Model Number LED
Car Model all kind of
Voltage 12V

# Packing & Delivery





# FAQ

### 1. how can we guarantee quality?

a.Raw material checking before production

b.Full checking after every individual process finished

c.Full checking after production