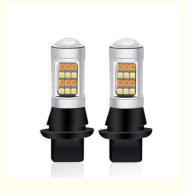

# 42SMD LED Bulbs T20 1157Turn Signal Led Lights For Car Brake Light With Strobe Function

# **Product Description**

42SMD LED bulbs T20 1157 turn signal led lights for car brake light with strobe function Product Description

# All in one:Turn signal + DRL

Dual mode, dual color

There are five colors for the daytime running lights.

# The turn signal color is yellow