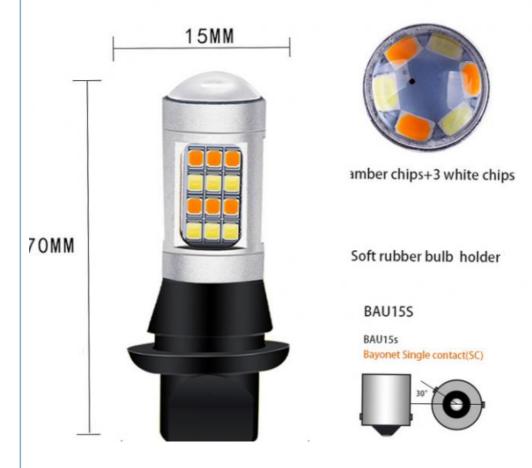

n

# **Basic Information**

• Place of Origin: Guangdong, China

Model Number: LED Minimum Order Quantity: 5 pieces

Price: \$5.50/pieces 5-499 pieces Packaging Details: A pair of packaging



# **Product Specification**

• Model: 500 C

• Year: 2011-2016, 2009-2016

• OE No.: 1

Car Fitment: Abarth
Warranty: 1Years
Car Model: All Kind Of
Voltage: 12V

Highlight: 42SMD turn signal led lights,
 1157 turn signal led lights,
 42SMD turn signal light bulbs



# More Images









# **Product Description**

42SMD LED bulbs T20 1157 turn signal led lights for car brake light with strobe function Product Description

# All in one:Turn signal + DRL

Dual mode, dual color







There are five colors for the daytime running lights.



# The turn signal color is yellow





# product structure





45mm 171.1g



# Lighting instructions





Turn right (right ice blue left yellow)

Turn left (left ice blue right)







Turn on the double flash

# Specification

Place of Origin Guangdong, China

Warranty 1Years
Model Number LED
Car Model all kind of
Voltage 12V

# Packing & Delivery





# FAQ

### 1. how can we guarantee quality?

a.Raw material checking before production

b.Full checking after every individual process finished

c.Full checking after production half-done

d.Light and Appearance checking before packed and shipping

### 2.what can you buy from us?

Our company is specialized in producing a series of LED products of large and small power, such as all kinds of daily lights, indoor lights, hooligan lights, overhead lights, broad lights, brake lights, turn signals,car L