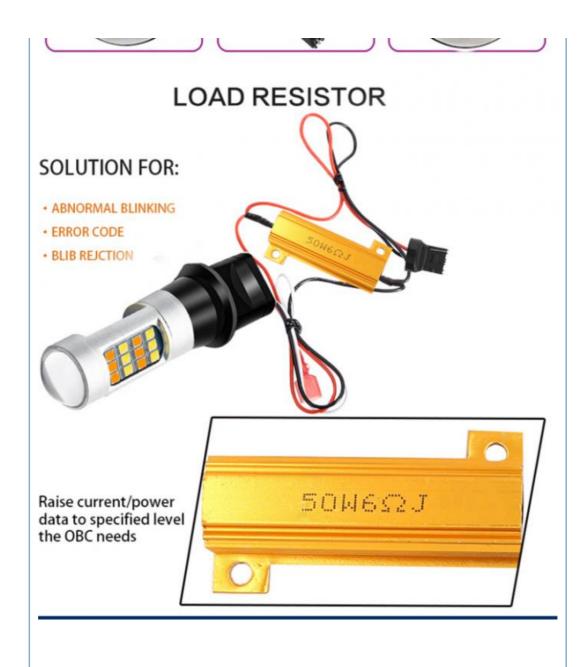

Light With Strobe Function

# **Basic Information**

• Place of Origin: Guangdong, China

Model Number: LED Minimum Order Quantity: 5 pieces

Price: \$5.50/pieces 5-499 pieces Packaging Details: A pair of packaging



# **Product Specification**

• Model: 500 C

• Year: 2011-2016, 2009-2016

• OE No.: 1

Car Fitment: Abarth
Warranty: 1Years
Car Model: All Kind Of
Voltage: 12V

Highlight: 42SMD turn signal led lights,
 1157 turn signal led lights,
 42SMD turn signal light bulbs



# More Images









# **Product Description**

42SMD LED bulbs T20 1157 turn signal led lights for car brake light with strobe function Product Description

# All in one:Turn signal + DRL

Dual mode, dual color







There are five colors for the daytime running lights.



# The turn signal color is yellow





# product structure





45mm 171.1g



# Lighting instructions





Turn right (right ice blue left yellow)

Turn left (left ice blue right)







Turn on the double flash

# Specification

Place of Origin Guangdong, China

Warranty 1Years
Model Number LED
Car Model all kind of
Voltage 12V

# Packing & Delivery





# FAQ

### 1. how can we guarantee quality?

a.Raw material checking before production

b.Full checking after every individual process finished

c.Full checking after production half-done

d.Light and Appearance checking before packed and shipping

### 2.what can you buy from us?

Our company is specialized in producing a series of LED products of large and small power, such as all kinds of daily lights, indoor lights, hooligan lights, overhead lights, broad lights, brake l