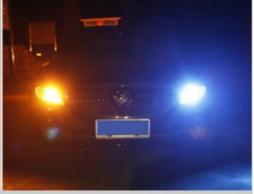

# The turn signal color is yellow

# Lighting instructions

Turn right (right ice blue left yellow)

Turn left (left ice blue right)

Turn on the double flash