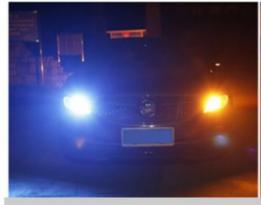

# Lighting instructions

Turn right (right ice blue left yellow)

Turn left (left ice blue right)

Turn on the double flash