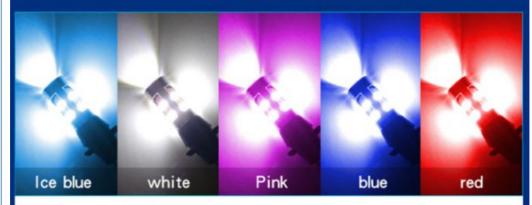

# All in one:Turn signal + DRL

Dual mode, dual color

There are five colors for the daytime running lights.

# The turn signal color is yellow