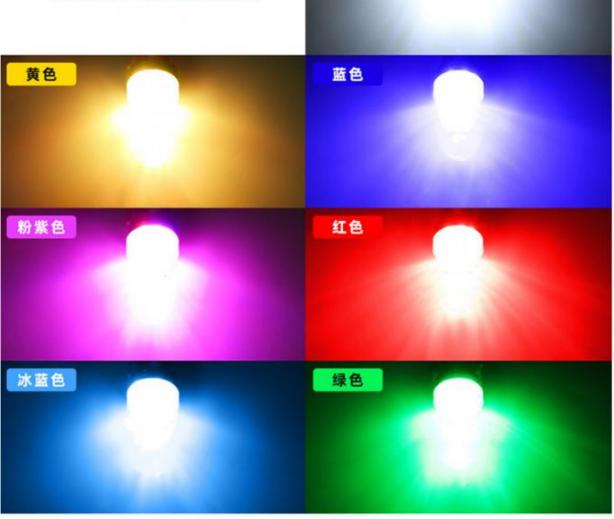

## HIGH BRIGHTNESS AUTOMOTIVE LED 115 6/1157 2835 9SMD

NEW UPGRADE LED CHIP BRIGHTNESS HIGH. SPOTLIGHT INTENSITY

PC SHELL WITH HIGH QUALITY,
TO ACHIEVE A STRONG SPOTLIGHT EFFECT

HIGH-QUALITY AVIATION-GRADE ALUMINUMALL OY IMPROVES HEAT DISSIPATION PERFORMAN CE