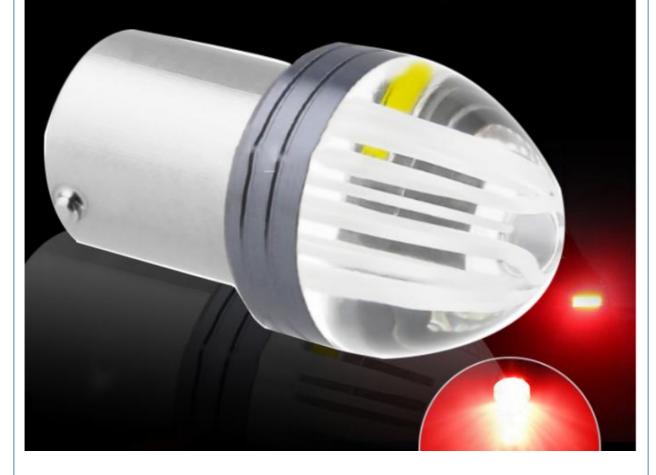

# HAS THE GOOD WATERPROOF AS WELL AS THE DUSTPROOF PROPERTY

SUPER STRONG WATERPROOF

[1]