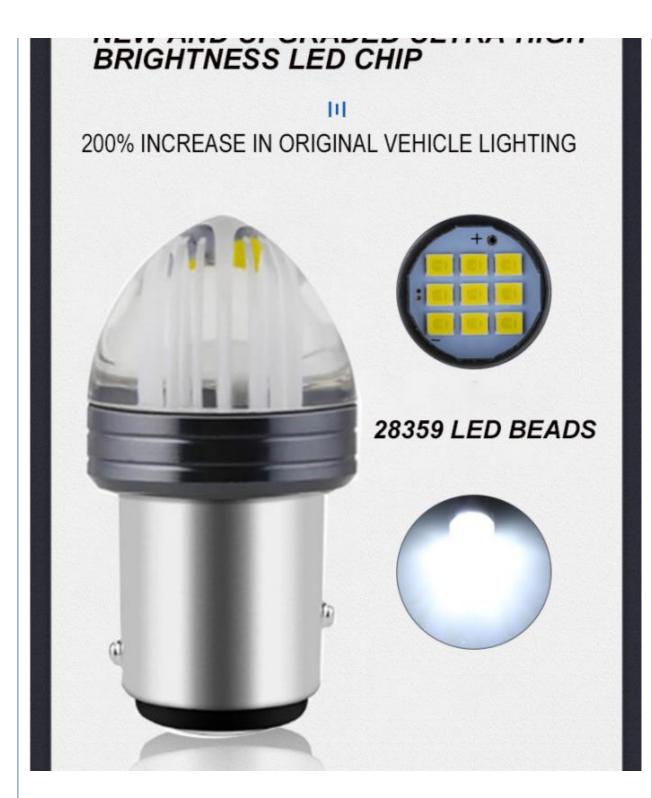

## HIGH BRIGHTNESS AUTOMOTIVE LED 115 6/1157 2835 9SMD

NEW UPGRADE LED CHIP BRIGHTNESS HIGH. SPOTLIGHT INTENSITY

PC SHELL WITH HIGH QUALITY,
TO ACHIEVE A STRONG SPOTLIGHT EFFECT

HIGH-QUALITY AVIATION-GRADE ALUMINUMALL OY IMPROVES HEAT DISSIPATION PERFORMAN CE