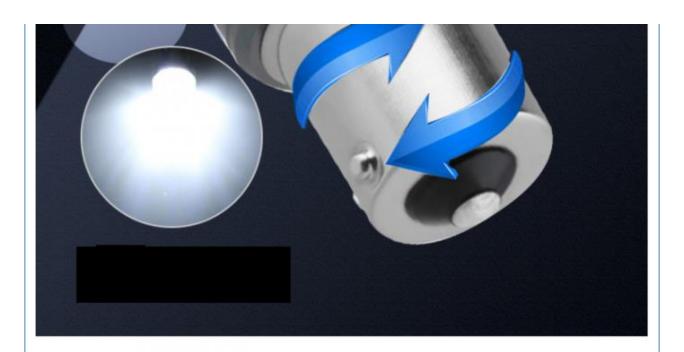

## HIGH BRIGHTNESS AUTOMOTIVE LED 115 6/1157 2835 9SMD

NEW UPGRADE LED CHIP BRIGHTNESS HIGH. SPOTLIGHT INTENSITY

PC SHELL WITH HIGH QUALITY,
TO ACHIEVE A STRONG SPOTLIGHT EFFECT

HIGH-QUALITY AVIATION-GRADE ALUMINUMALL OY IMPROVES HEAT DISSIPATION PERFORMAN CE