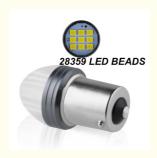

## HIGH BRIGHTNESS AUTOMOTIVE LED 115 6/1157 2835 9SMD

NEW UPGRADE LED CHIP BRIGHTNESS HIGH. SPOTLIGHT INTENSITY

PC SHELL WITH HIGH QUALITY,
TO ACHIEVE A STRONG SPOTLIGHT EFFECT

HIGH-QUALITY AVIATION-GRADE ALUMINUMALL OY IMPROVES HEAT DISSIPATION PERFORMAN CE