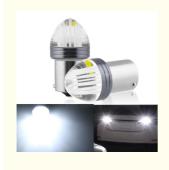

## HIGH BRIGHTNESS AUTOMOTIVE LED 115 6/1157 2835 9SMD

NEW UPGRADE LED CHIP BRIGHTNESS HIGH. SPOTLIGHT INTENSITY

PC SHELL WITH HIGH QUALITY,
TO ACHIEVE A STRONG SPOTLIGHT EFFECT

HIGH-QUALITY AVIATION-GRADE ALUMINUMALL OY IMPROVES HEAT DISSIPATION PERFORMAN CE

# HAS THE GOOD WATERPROOF AS WELL AS THE DUSTPROOF PROPERTY

SUPER STRONG WATERPROOF

[1]