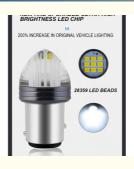

## HIGH BRIGHTNESS AUTOMOTIVE LED 115 6/1157 2835 9SMD

NEW UPGRADE LED CHIP BRIGHTNESS HIGH. SPOTLIGHT INTENSITY

PC SHELL WITH HIGH QUALITY,
TO ACHIEVE A STRONG SPOTLIGHT EFFECT

HIGH-QUALITY AVIATION-GRADE ALUMINUMALL OY IMPROVES HEAT DISSIPATION PERFORMAN CE

# HAS THE GOOD WATERPROOF AS WELL AS THE DUSTPROOF PROPERTY

SUPER STRONG WATERPROOF

[1]