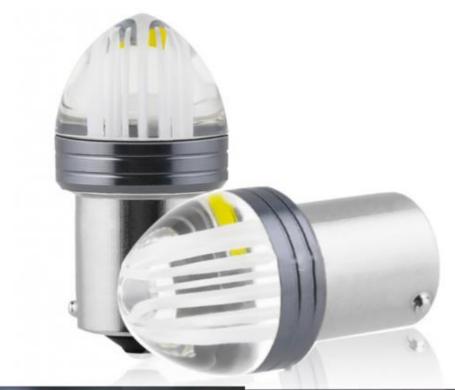

## **Product Description**

Auto Led Lighting Bulbs Turn Signals 1156 With Led 2835 12V Canbus Bulb Brake Light Bombillos Led Carro Product Description