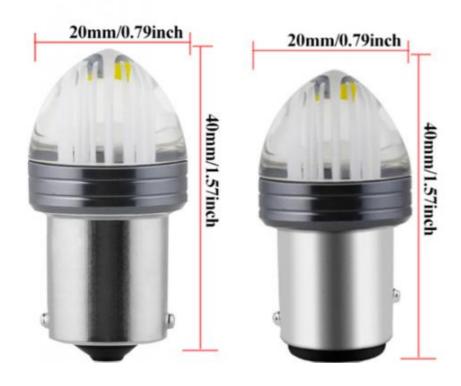

## **PRODUCT SIZE**

白色

item value

OE No. 123

Place of Origin China

Warranty 1 year

Car Model Universal

Brand Name HOUYI

Voltage 12V

LED Chip High Power
Keyword led headlight

Packing & Delivery