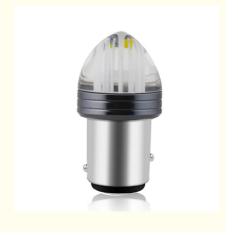

## High Power LED Brake Turn Signal Lights 1156 With Led 2835 12V Canbus Bulb Brake Light

## HIGH BRIGHTNESS AUTOMOTIVE LED 115 6/1157 2835 9SMD

NEW UPGRADE LED CHIP BRIGHTNESS HIGH. SPOTLIGHT INTENSITY

PC SHELL WITH HIGH QUALITY,
TO ACHIEVE A STRONG SPOTLIGHT EFFECT

HIGH-QUALITY AVIATION-GRADE ALUMINUMALL OY IMPROVES HEAT DISSIPATION PERFORMAN CE