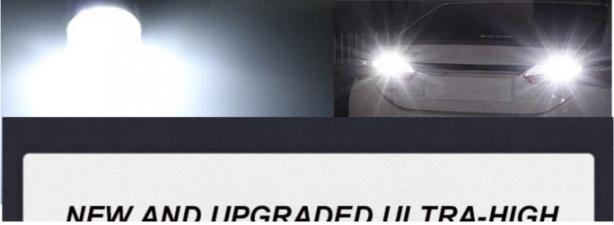

## HIGH BRIGHTNESS AUTOMOTIVE LED 115 6/1157 2835 9SMD

NEW UPGRADE LED CHIP BRIGHTNESS HIGH. SPOTLIGHT INTENSITY

PC SHELL WITH HIGH QUALITY,
TO ACHIEVE A STRONG SPOTLIGHT EFFECT

HIGH-QUALITY AVIATION-GRADE ALUMINUMALL OY IMPROVES HEAT DISSIPATION PERFORMAN CE