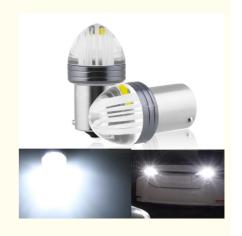

## **ODM 1157 Turn Signal Lights For Cars Interior 12V Bulb 1156**

## **Product Description**

ODM 1157 Bulb Led Auto Turning Signals Super Bright Lamp 12V Bulb 1156 Led Interior Coche Bombillo Led para Carro Car Bu

**Product Description** 

## HIGH BRIGHTNESS AUTOMOTIVE LED 115 6/1157 2835 9SMD

NEW UPGRADE LED CHIP BRIGHTNESS HIGH. SPOTLIGHT INTENSITY

PC SHELL WITH HIGH QUALITY,
TO ACHIEVE A STRONG SPOTLIGHT EFFECT

HIGH-QUALITY AVIATION-GRADE ALUMINUMALL OY IMPROVES HEAT DISSIPATION PERFORMAN CE