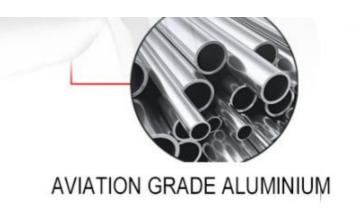

## HIGH BRIGHTNESS AUTOMOTIVE LED 115 6/1157 2835 9SMD

NEW UPGRADE LED CHIP BRIGHTNESS HIGH. SPOTLIGHT INTENSITY

PC SHELL WITH HIGH QUALITY,
TO ACHIEVE A STRONG SPOTLIGHT EFFECT

HIGH-QUALITY AVIATION-GRADE ALUMINUMALL OY IMPROVES HEAT DISSIPATION PERFORMAN CE