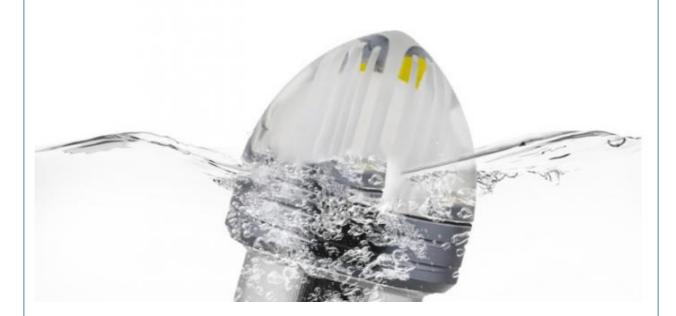

# HAS THE GOOD WATERPROOF AS WELL AS THE DUSTPROOF PROPERTY

SUPER STRONG WATERPROOF

[1]