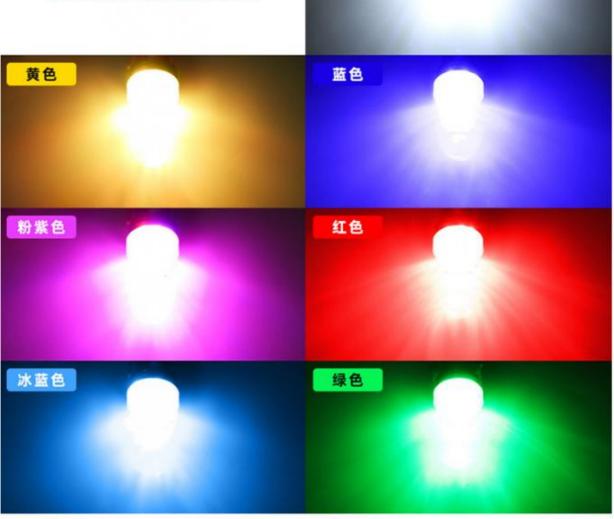

2008-, 2007-2012, 1981-1987, 1976-1991, 2008-2012, 1976-1991, 1976-1991, 1976-1991,

1972-1991, 1972-199

• OE No.: 123

Car Fitment: ABG, Abarth
Warranty: 1 Year
Car Model: Universal
Voltage: 12V



## More Images







## **Product Description**

ODM 1157 Bulb Led Auto Turning Signals Super Bright Lamp 12V Bulb 1156 Led Interior Coche Bombillo Led para Carro Car Bu

**Product Description** 

## HIGH BRIGHTNESS AUTOMOTIVE LED 115 6/1157 2835 9SMD







NEW UPGRADE LED CHIP BRIGHTNESS HIGH. SPOTLIGHT INTENSITY

PC SHELL WITH HIGH QUALITY,
TO ACHIEVE A STRONG SPOTLIGHT EFFECT







HIGH-QUALITY AVIATION-GRADE ALUMINUMALL OY IMPROVES HEAT DISSIPATION PERFORMAN CE





# HAS THE GOOD WATERPROOF AS WELL AS THE DUSTPROOF PROPERTY

SUPER STRONG WATERPROOF

[1]







## **PRODUCT SIZE**







白色

item value

OE No. 123

Place of Origin China

Warranty 1 year

Car Model Universal

Brand Name HOUYI

Voltage 12V

LED Chip High Power
Keyword led headlight

Packing & Delivery



### 1. how can we guarantee quality?

- a.Raw material checking before production
- b.Full checking after every individual process finished
- c.Full checking after production half-done
- d.Light and Appearance checking before packed and shipping

## 2.what can you buy from us?

Our company is specialized in producing a series of LED products of large and small power, such as all kinds of daily lights, indoor lights, hooligan lights, overhead lights, broad lights, brake lights, turn signals, car LED headlamps, T10 headlights, automobile LED daytime light strip, and so on.

## 3. how do you make our business