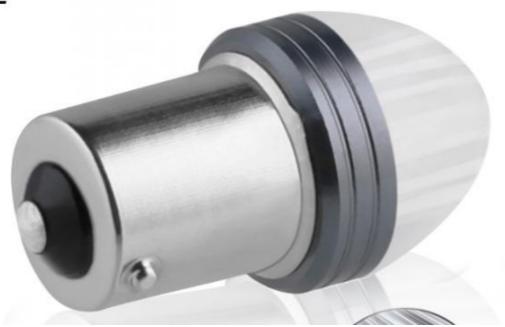

## **ODM 1157 Turn Signal Lights For Cars Interior 12V Bulb 1156**

## **Product Description**

ODM 1157 Bulb Led Auto Turning Signals Super Bright Lamp 12V Bulb 1156 Led Interior Coche Bombillo Led para Carro Car Bu

**Product Description** 

## HIGH BRIGHTNESS AUTOMOTIVE LED 115 6/1157 2835 9SMD

NEW UPGRADE LED CHIP BRIGHTNESS HIGH. SPOTLIGHT INTENSITY

PC SHELL WITH HIGH QUALITY,
TO ACHIEVE A STRONG SPOTLIGHT EFFECT

HIGH-QUALITY AVIATION-GRADE ALUMINUMALL OY IMPROVES HEAT DISSIPATION PERFORMAN CE