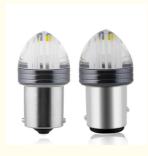

## **ODM 1157 Turn Signal Lights For Cars Interior 12V Bulb 1156**

## **Product Description**

ODM 1157 Bulb Led Auto Turning Signals Super Bright Lamp 12V Bulb 1156 Led Interior Coche Bombillo Led para Carro Car Bu

**Product Description** 

## HIGH BRIGHTNESS AUTOMOTIVE LED 115 6/1157 2835 9SMD

NEW UPGRADE LED CHIP BRIGHTNESS HIGH. SPOTLIGHT INTENSITY

PC SHELL WITH HIGH QUALITY,
TO ACHIEVE A STRONG SPOTLIGHT EFFECT

HIGH-QUALITY AVIATION-GRADE ALUMINUMALL OY IMPROVES HEAT DISSIPATION PERFORMAN CE