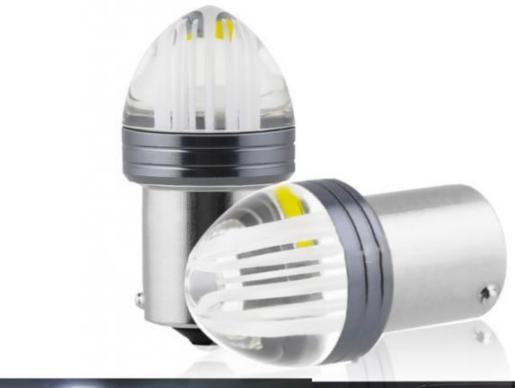

## **ODM 1157 Turn Signal Lights For Cars Interior 12V Bulb 1156**

## **Product Description**

ODM 1157 Bulb Led Auto Turning Signals Super Bright Lamp 12V Bulb 1156 Led Interior Coche Bombillo Led para Carro Car Bu

**Product Description** 

## HIGH BRIGHTNESS AUTOMOTIVE LED 115 6/1157 2835 9SMD

NEW UPGRADE LED CHIP BRIGHTNESS HIGH. SPOTLIGHT INTENSITY

PC SHELL WITH HIGH QUALITY,
TO ACHIEVE A STRONG SPOTLIGHT EFFECT

HIGH-QUALITY AVIATION-GRADE ALUMINUMALL OY IMPROVES HEAT DISSIPATION PERFORMAN CE