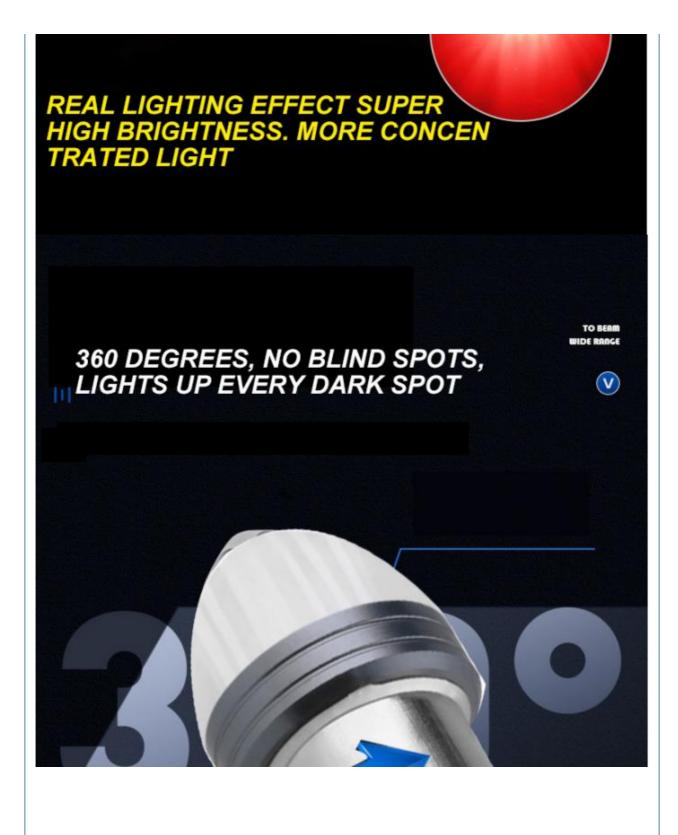

## HIGH BRIGHTNESS AUTOMOTIVE LED 115 6/1157 2835 9SMD

NEW UPGRADE LED CHIP BRIGHTNESS HIGH. SPOTLIGHT INTENSITY

PC SHELL WITH HIGH QUALITY,
TO ACHIEVE A STRONG SPOTLIGHT EFFECT

HIGH-QUALITY AVIATION-GRADE ALUMINUMALL OY IMPROVES HEAT DISSIPATION PERFORMAN CE