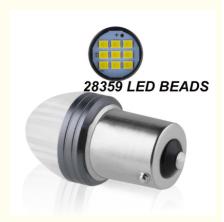

## **ODM 1157 Turn Signal Lights For Cars Interior 12V Bulb 1156**

## **Product Description**

ODM 1157 Bulb Led Auto Turning Signals Super Bright Lamp 12V Bulb 1156 Led Interior Coche Bombillo Led para Carro Car Bu

**Product Description** 

## HIGH BRIGHTNESS AUTOMOTIVE LED 115 6/1157 2835 9SMD

NEW UPGRADE LED CHIP BRIGHTNESS HIGH. SPOTLIGHT INTENSITY

PC SHELL WITH HIGH QUALITY,
TO ACHIEVE A STRONG SPOTLIGHT EFFECT

HIGH-QUALITY AVIATION-GRADE ALUMINUMALL OY IMPROVES HEAT DISSIPATION PERFORMAN CE