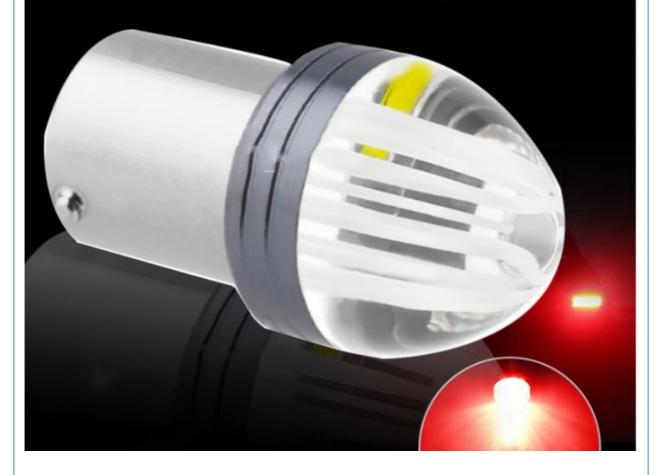

## HIGH BRIGHTNESS AUTOMOTIVE LED 115 6/1157 2835 9SMD

NEW UPGRADE LED CHIP BRIGHTNESS HIGH. SPOTLIGHT INTENSITY

PC SHELL WITH HIGH QUALITY,
TO ACHIEVE A STRONG SPOTLIGHT EFFECT

HIGH-QUALITY AVIATION-GRADE ALUMINUMALL OY IMPROVES HEAT DISSIPATION PERFORMAN CE