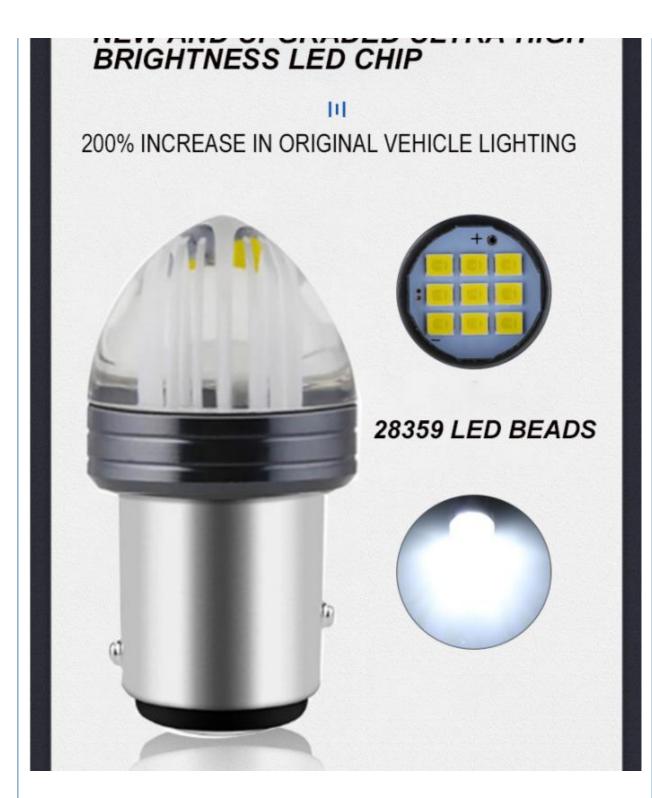

## HIGH BRIGHTNESS AUTOMOTIVE LED 115 6/1157 2835 9SMD

NEW UPGRADE LED CHIP BRIGHTNESS HIGH. SPOTLIGHT INTENSITY

PC SHELL WITH HIGH QUALITY,
TO ACHIEVE A STRONG SPOTLIGHT EFFECT

HIGH-QUALITY AVIATION-GRADE ALUMINUMALL OY IMPROVES HEAT DISSIPATION PERFORMAN CE

# HAS THE GOOD WATERPROOF AS WELL AS THE DUSTPROOF PROPERTY

SUPER STRONG WATERPROOF

[1]