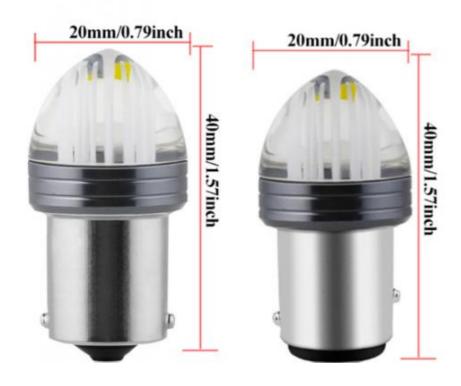

## **PRODUCT SIZE**

白色

item value

OE No. 123

Place of Origin China

Warranty 1 year

Car Model Universal

Brand Name HOUYI