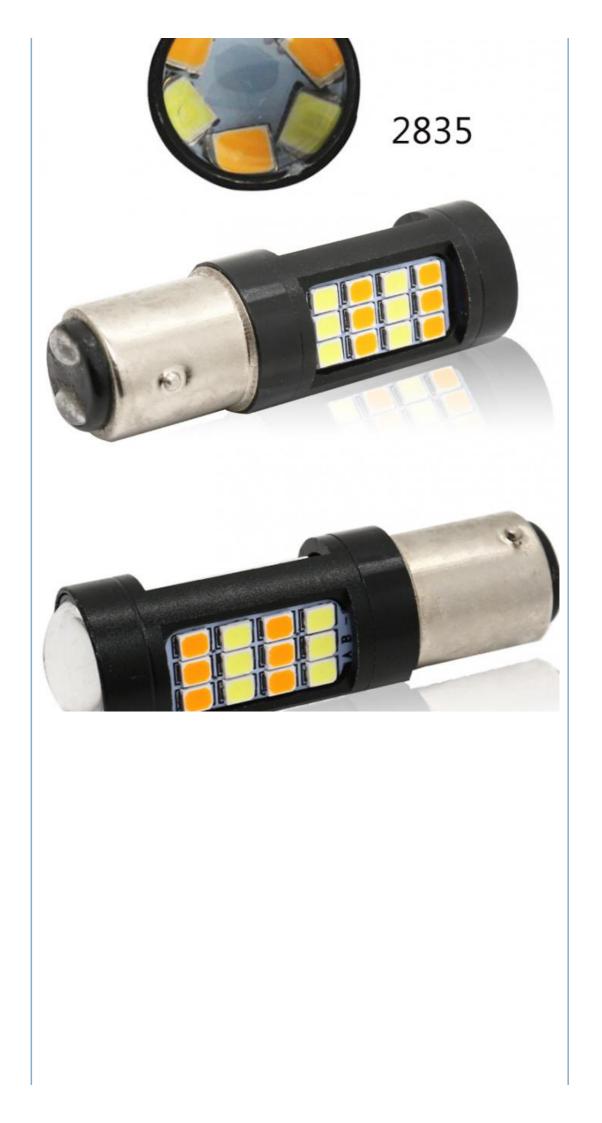

## 12V 2835 42 SMD LED Bulb Headlight 1156 1157 Tail Car Indicator Lights

HAOHI

HAOHI CO., LTD automotive-ledlight.com

> China HOUYI

1156 1157 2835 42

\$2.20/pieces 6-499 pieces

**Basic Information** 

• Place of Origin:

## **Product Description**

12V 2835 42 SMD LED Bulb Headlight 1156 1157 Car Indicator Turn Lamp Tail Lamp Product Description

| item            | value         |
|-----------------|---------------|
| OE No.          | 123           |
| Place of Origin | China         |
| Warranty        | 1 year        |
| Car Model       | Universal     |
| Brand Name      | HOUYI         |
| Voltage         | 12V           |
| LED Chip        | High Power    |
| Keyword         | led headlight |
|                 |               |