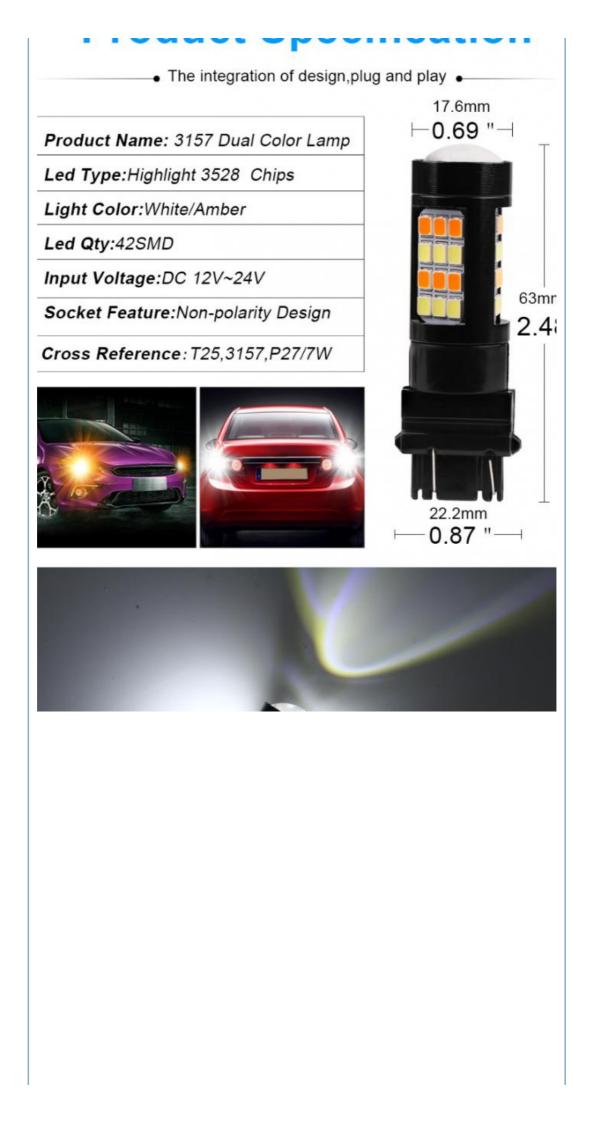

|  |
| • Voltage:                    | 12V                                                                                                                                                                                                                                                                                   |  |
|                               |                                                                                                                                                                                                                                                                                       |  |



## **Product Description**

12V 2835 42 SMD LED Bulb Headlight 1156 1157 Car Indicator Turn Lamp Tail Lamp Product Description















| item            | value         |
|-----------------|---------------|
| OE No.          | 123           |
| Place of Origin | China         |
| Warranty        | 1 year        |
| Car Model       | Universal     |
| Brand Name      | HOUYI         |
| Voltage         | 12V           |
| LED Chip        | High Power    |
| Keyword         | led headlight |
|                 |               |

# Packing & Delivery



### FAQ

#### 1. how can we guarantee quality?

a.Raw material checking before production

b.Full checking after every individual process finished

c.Full checking after production half-done

d.Light and Appearance checking before packed and shipping

#### 2.what can you buy from us?

Our company is specialized in producing a series of LED products of large and small power