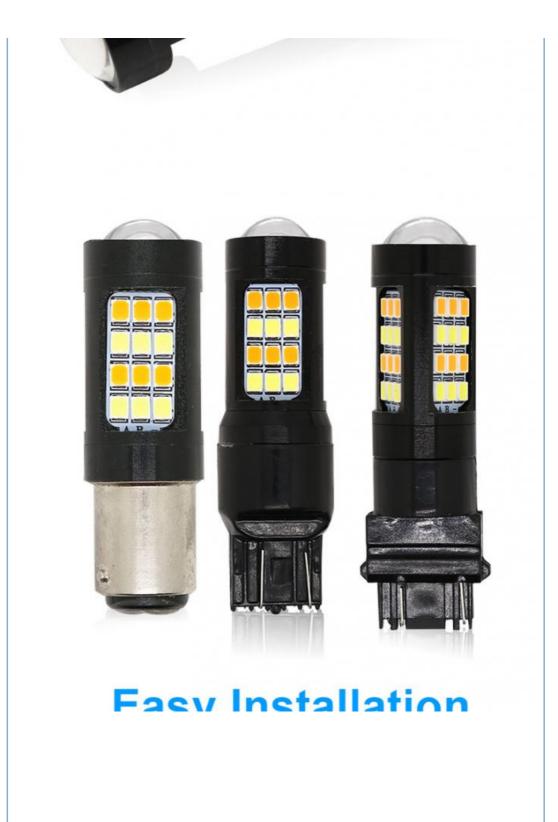

|  |
| • Voltage:                    | 12V                                                                                                                                                                                                                                                                                   |  |
|                               |                                                                                                                                                                                                                                                                                       |  |



## **Product Description**

12V 2835 42 SMD LED Bulb Headlight 1156 1157 Car Indicator Turn Lamp Tail Lamp Product Description















| item            | value         |
|-----------------|---------------|
| OE No.          | 123           |
| Place of Origin | China         |
| Warranty        | 1 year        |
| Car Model       | Universal     |
| Brand Name      | HOUYI         |
| Voltage         | 12V           |
| LED Chip        | High Power    |
| Keyword         | led headlight |
|                 |               |

# Packing & Delivery



### FAQ

#### 1. how can we guarantee quality?

a.Raw material checking before production

b.Full checking after every individual process finished

c.Full checking after production half-done

d.Light and Appearance checking before packed and shipping

#### 2.what can you buy from us?

Our company is specialized in producing a series of LED products of large and small p