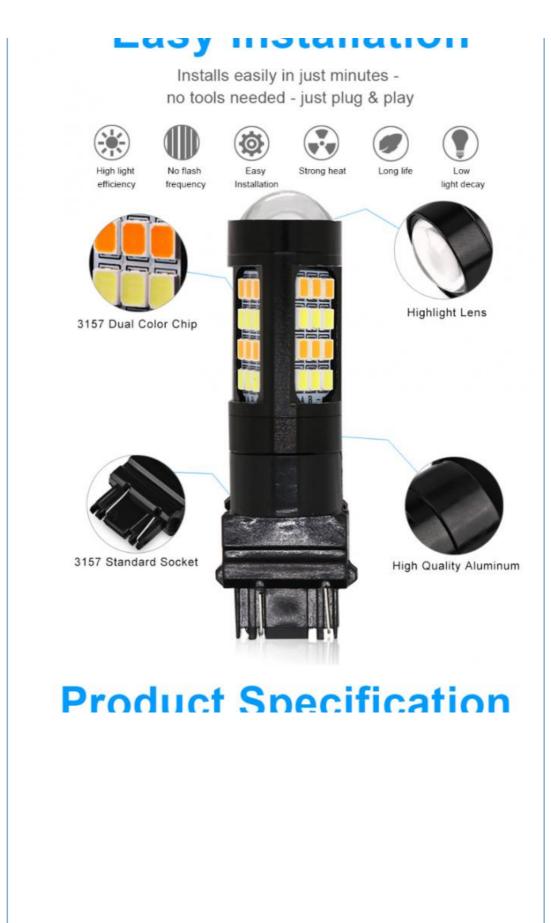

|  |
| • Voltage:                    | 12V                                                                                                                                                                                                                                                                                   |  |
|                               |                                                                                                                                                                                                                                                                                       |  |



## **Product Description**

12V 2835 42 SMD LED Bulb Headlight 1156 1157 Car Indicator Turn Lamp Tail Lamp Product Description















| item            | value         |
|-----------------|---------------|
| OE No.          | 123           |
| Place of Origin | China         |
| Warranty        | 1 year        |
| Car Model       | Universal     |
| Brand Name      | HOUYI         |
| Voltage         | 12V           |
| LED Chip        | High Power    |
| Keyword         | led headlight |
|                 |               |

# Packing & Delivery



### FAQ

#### 1. how can we guarantee quality?

a.Raw material checking before production

b.Full checking after every individual process finished

c.Full checking after production half-done

d.Light and Appearance checking before packed and shipping

#### 2.what can you buy from us?

Our company is specialized in producing a series of LED products of large and small pow