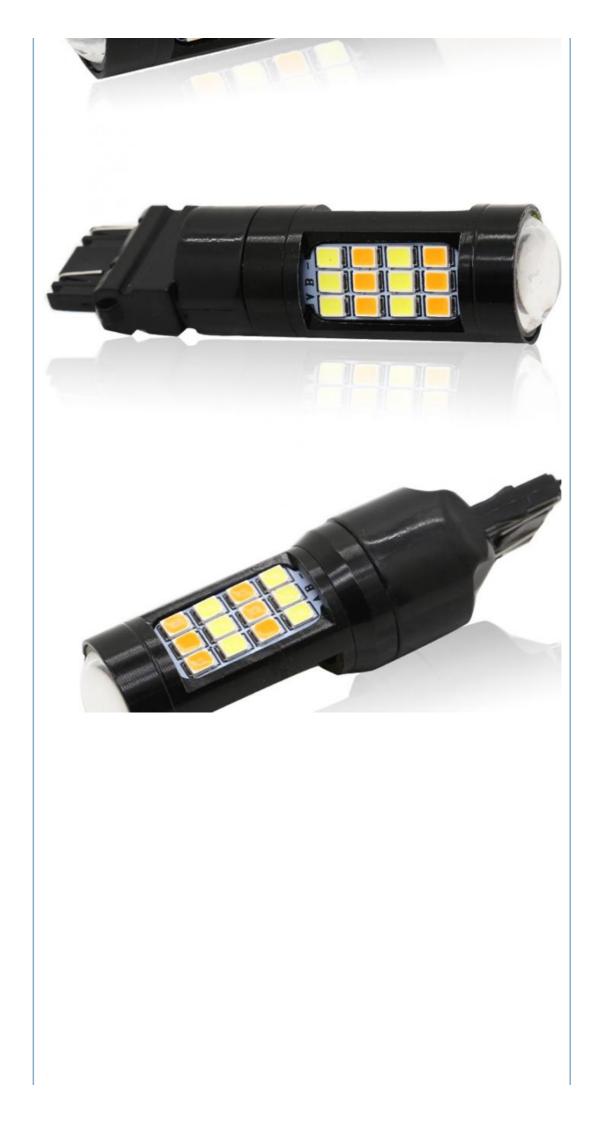

## 12V 2835 42 SMD LED Bulb Headlight 1156 1157 Tail Car Indicator Lights

HAOHI

HAOHI CO., LTD automotive-ledlight.com

> China HOUYI

1156 1157 2835 42

\$2.20/pieces 6-499 pieces

**Basic Information** 

• Place of Origin:

## **Product Description**

12V 2835 42 SMD LED Bulb Headlight 1156 1157 Car Indicator Turn Lamp Tail Lamp Product Description

| item            | value         |
|-----------------|---------------|
| OE No.          | 123           |
| Place of Origin | China         |
| Warranty        | 1 year        |
| Car Model       | Universal     |
| Brand Name      | HOUYI         |
| Voltage         | 12V           |
| LED Chip        | High Power    |
| Keyword         | led headlight |
|                 |               |