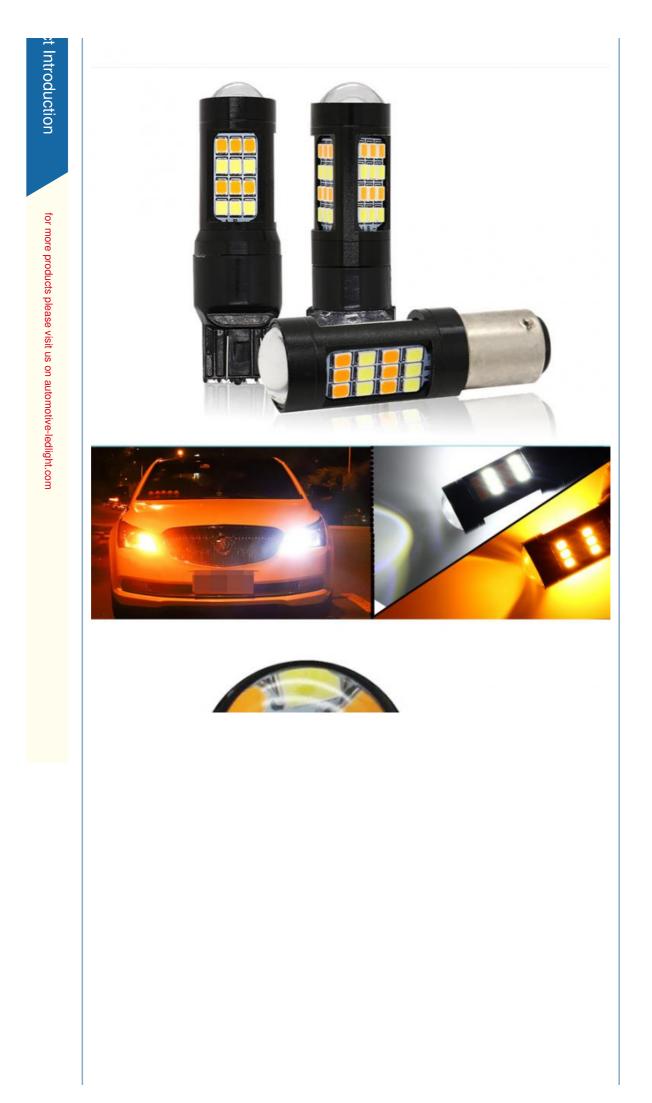

## 12V 2835 42 SMD LED Bulb Headlight 1156 1157 Tail Car Indicator Lights

HAOHI

HAOHI CO., LTD automotive-ledlight.com

> China HOUYI

1156 1157 2835 42

\$2.20/pieces 6-499 pieces

**Basic Information** 

• Place of Origin:

## **Product Description**

12V 2835 42 SMD LED Bulb Headlight 1156 1157 Car Indicator Turn Lamp Tail Lamp Product Description

| item            | value         |
|-----------------|---------------|
| OE No.          | 123           |
| Place of Origin | China         |
| Warranty        | 1 year        |
| Car Model       | Universal     |
| Brand Name      | HOUYI         |
| Voltage         | 12V           |
| LED Chip        | High Power    |
| Keyword         | led headlight |
|                 |               |