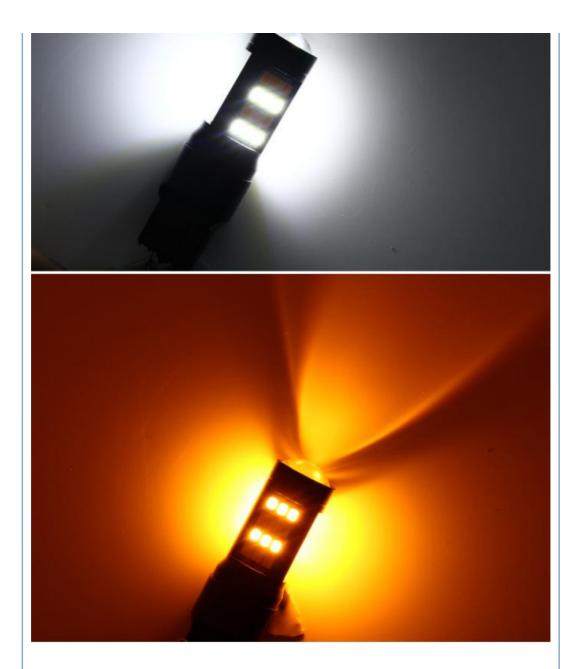

|  |
| • Voltage:                    | 12V                                                                                                                                                                                                                                                                                   |  |
|                               |                                                                                                                                                                                                                                                                                       |  |



## **Product Description**

12V 2835 42 SMD LED Bulb Headlight 1156 1157 Car Indicator Turn Lamp Tail Lamp Product Description















| item            | value         |
|-----------------|---------------|
| OE No.          | 123           |
| Place of Origin | China         |
| Warranty        | 1 year        |
| Car Model       | Universal     |
| Brand Name      | HOUYI         |
| Voltage         | 12V           |
| LED Chip        | High Power    |
| Keyword         | led headlight |
|                 |               |

# Packing & Delivery



### FAQ

#### 1. how can we guarantee quality?

a.Raw material checking before production

b.Full checking after every individual process finished

c.Full checking after production half-done

d.Light and Appearance checking before packed and shipping

#### 2.what can you buy from us?

Our company is specialized in producing a series of LED products of large and small power,