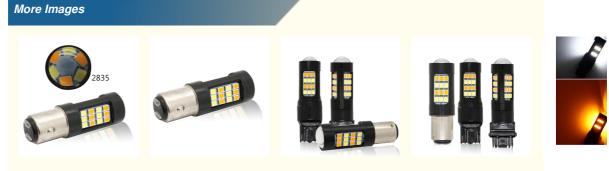

## 12V 2835 42 SMD LED Bulb Headlight 1156 1157 Tail Car Indicator Lights

HAOHI

HAOHI CO., LTD automotive-ledlight.com

> China HOUYI

1156 1157 2835 42

\$2.20/pieces 6-499 pieces

**Basic Information** 

• Place of Origin:

## **Product Description**

12V 2835 42 SMD LED Bulb Headlight 1156 1157 Car Indicator Turn Lamp Tail Lamp Product Description

| item            | value         |
|-----------------|---------------|
| OE No.          | 123           |
| Place of Origin | China         |
| Warranty        | 1 year        |
| Car Model       | Universal     |
| Brand Name      | HOUYI         |
| Voltage         | 12V           |
| LED Chip        | High Power    |
| Keyword         | led headlight |
|                 |               |