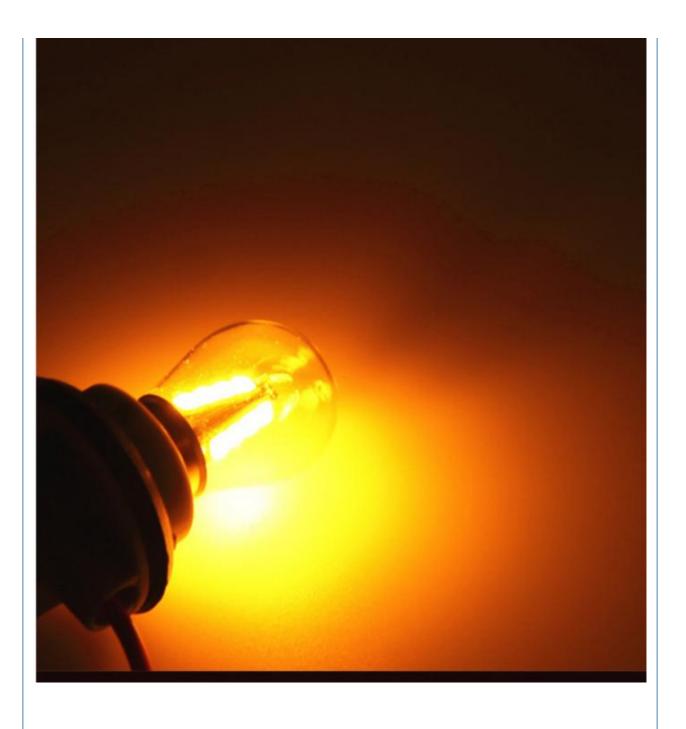

# STYLE OPTIONAL

# **Application Effect**

Each bulb includes 2 pieces high power COB chips, much brighter than the normal chips in the market.