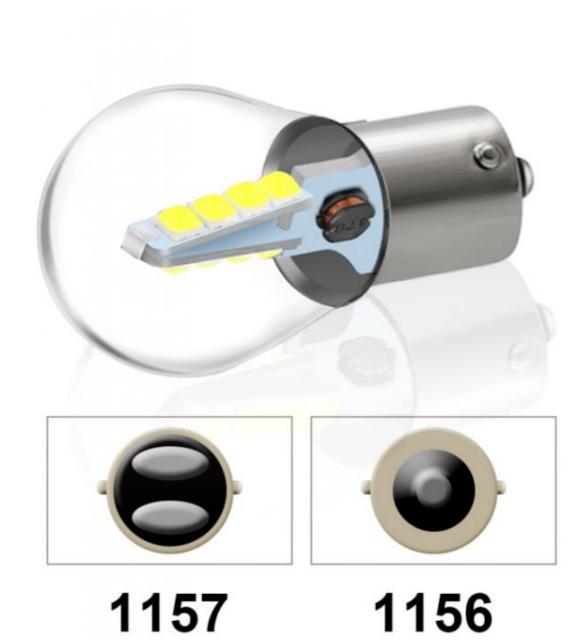

NTO (199\_), PUNTO, 500 (312\_), Titan 410S, SF213, Titan 350S, Puma 168 /

A, Puma 178, Mickey 123, Alexander 126H, Jumbo 140, Puma 177

Year: 2009-2016, 2011-2016, 2008-2016, 2010-

Universal

2016, 2008-2016, 2009-2016, 1981-1987, 1983-1987, 2012-, 2016-, 1976-1991, 1975-1991, 2009-, 1976-1991, 2008-, 2007-2012, 1981-1987, 1976-1991, 2008-2012, 1976-1991, 1976-1991, 1971-1991, 1976-1991,

1972-1991, 1972-199

• OE No.:

Car Fitment: ABG, Abarth Warranty: 1 Year

Car Model: Voltage: 12-24V



### More Images







### **Product Description**

wholesale headlamp auto car lights reversing brake bulb other headlights led turn signal

**Product Description** 

# **CAR BULB**

for driving lights, reversing lights, turn signals, brake lights, tail light



## **HIGH-QUALITY LIGHT SOURCE**





# STYLE OPTIONAL













# **Application Effect**

Each bulb includes 2 pieces high power COB chips, much brighter than the normal chips in the market.











## In-kind presentation



item value
OE No. 123
Place of Origin China
Warranty 1 year
Car Model Universal
Brand Name HOUYI

Voltage 12-24V Power 3W

LED Chip High Power
Keyword led headlight

### Packing & Delivery





### FAQ

### 1. how can we guarantee quality?

- a.Raw material checking before production
- b.Full checking after every individual process finished
- c.Full checking after production half-done
- d.Light and Appearance checking before packed and shipping

### 2.what can you buy from us?

Our company is specialized in producing a series of LED products of large and small power, such as all kinds of daily li