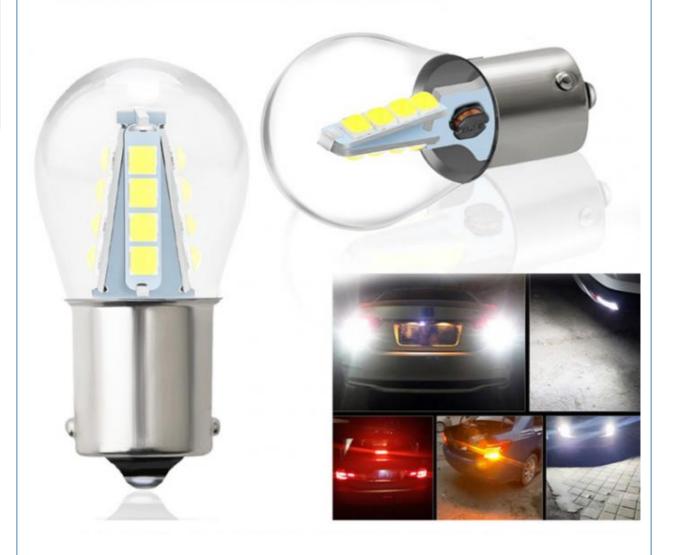

# **Application Effect**

Each bulb includes 2 pieces high power COB chips, much brighter than the normal chips in the market.