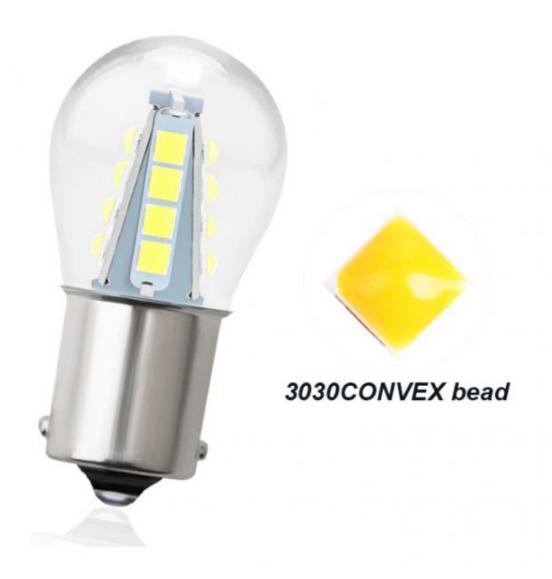

## **HIGH-QUALITY LIGHT SOURCE**

# **Application Effect**

Each bulb includes 2 pieces high power COB chips, much brighter than the normal chips in the market.