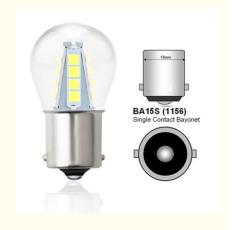

# **CAR BULB**

for driving lights, reversing lights, turn signals, brake lights, tail light