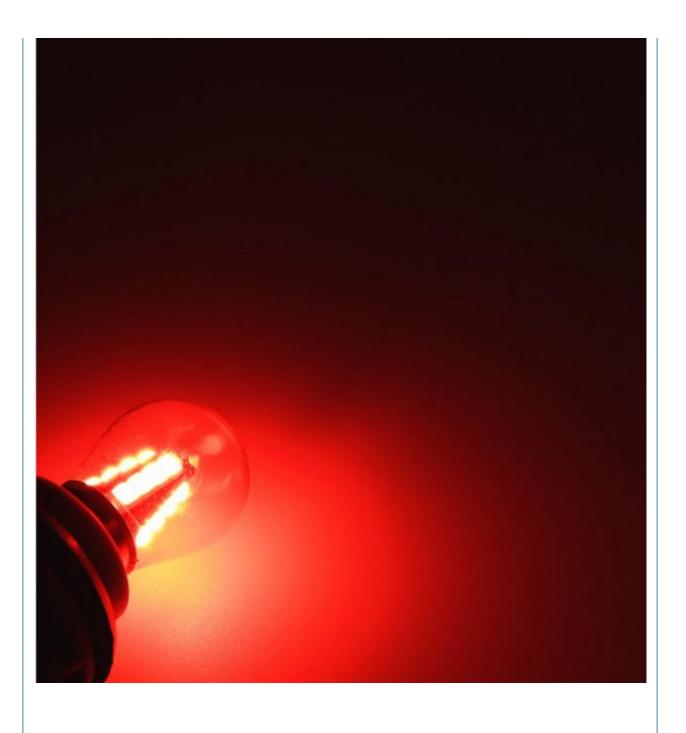

# STYLE OPTIONAL

# **Application Effect**

Each bulb includes 2 pieces high power COB chips, much brighter than the normal chips in the market.