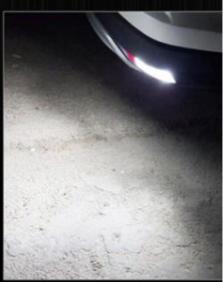

# **Application Effect**

Each bulb includes 2 pieces high power COB chips, much brighter than the normal chips in the market.