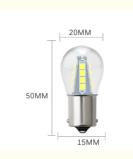

# **CAR BULB**

for driving lights, reversing lights, turn signals, brake lights, tail light

# **Application Effect**

Each bulb includes 2 pieces high power COB chips, much brighter than the normal chips in the market.