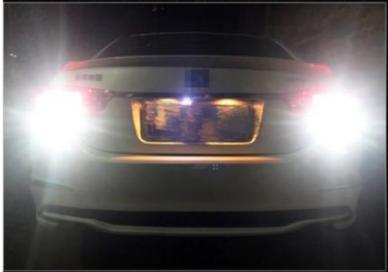

# **CAR BULB**

for driving lights, reversing lights, turn signals, brake lights, tail light

# **Application Effect**

Each bulb includes 2 pieces high power COB chips, much brighter than the normal chips in the market.