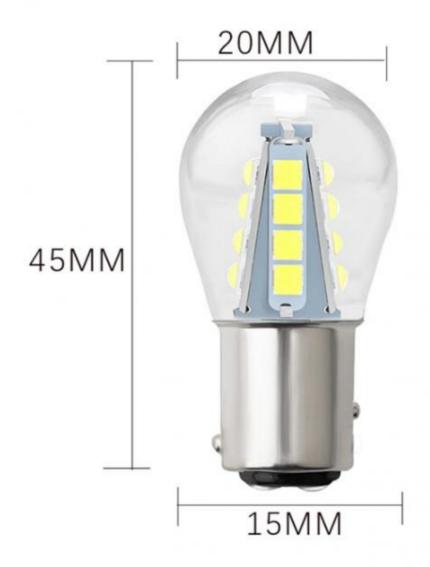

## In-kind presentation

item value
OE No. 123
Place of Origin China
Warranty 1 year
Car Model Universal
Brand Name HOUYI

Voltage 12-24V Power 3W

LED Chip High Power
Keyword led headlight