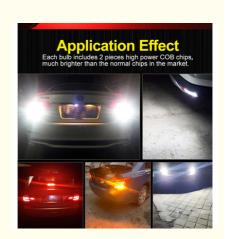

# **Application Effect**

Each bulb includes 2 pieces high power COB chips, much brighter than the normal chips in the market.