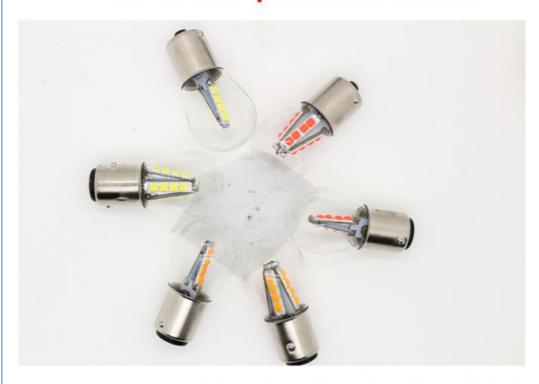

# **CAR BULB**

for driving lights, reversing lights, turn signals, brake lights, tail light

# **Application Effect**

Each bulb includes 2 pieces high power COB chips, much brighter than the normal chips in the market.

## In-kind presentation

item value
OE No. 123
Place of Origin China
Warranty 1 year
Car Model Universal
Brand Name HOUYI

Voltage 12-24V Power 3W

LED Chip High Power
Keyword led headlight