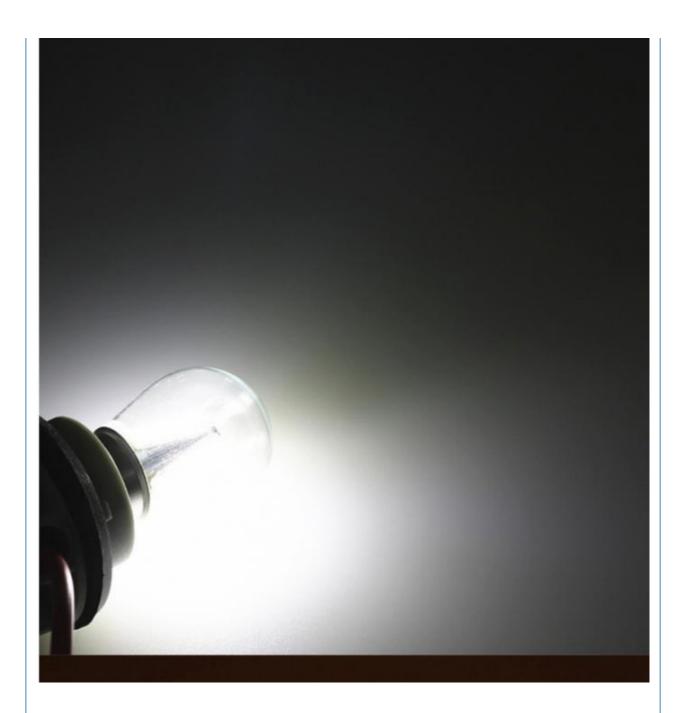

# STYLE OPTIONAL

# **Application Effect**

Each bulb includes 2 pieces high power COB chips, much brighter than the normal chips in the market.