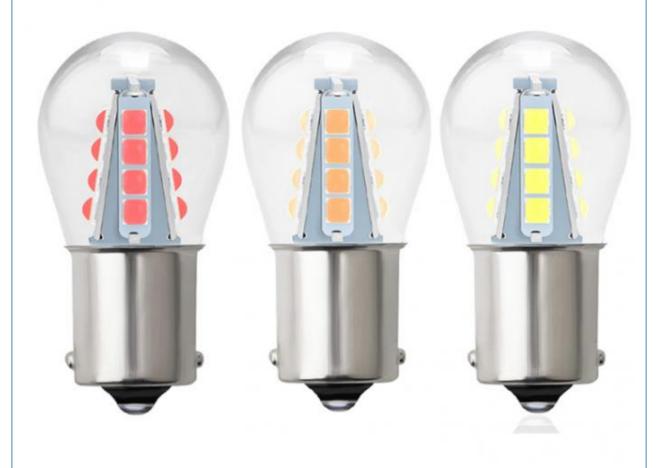

500 (312\_), Titan 410S, SF213, Titan 350S, Puma 168 /

A, Puma 178, Mickey 123, Alexander 126H, Jumbo 140, Puma 177

Year: 2009-2016, 2011-2016, 2008-2016, 2010-

Universal

2016, 2008-2016, 2009-2016, 1981-1987, 1983-1987, 2012-, 2016-, 1976-1991, 1975-1991, 2009-, 1976-1991, 2008-, 2007-2012, 1981-1987, 1976-1991, 2008-2012, 1976-1991, 1976-1991, 1971-1991, 1976-1991,

1972-1991, 1972-199

• OE No.:

Car Fitment: ABG, Abarth Warranty: 1 Year

Car Model: Voltage: 12-24V



### More Images







### **Product Description**

wholesale headlamp auto car lights reversing brake bulb other headlights led turn signal

**Product Description** 

# **CAR BULB**

for driving lights, reversing lights, turn signals, brake lights, tail light



## **HIGH-QUALITY LIGHT SOURCE**





# STYLE OPTIONAL













# **Application Effect**

Each bulb includes 2 pieces high power COB chips, much brighter than the normal chips in the market.











## In-kind presentation



item value
OE No. 123
Place of Origin China
Warranty 1 year
Car Model Universal
Brand Name HOUYI

Voltage 12-24V Power 3W

LED Chip High Power
Keyword led headlight

### Packing & Delivery





### FAQ

### 1. how can we guarantee quality?

- a.Raw material checking before production
- b.Full checking after every individual process finished
- c.Full checking after production half-done
- d.Light and Appearance checking before packed and shipping

### 2.what can you buy from us?

Our company is specialized in producing a series of LED products of large and small power, such as all kinds of daily lights, indoor lights,