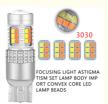

# INNER HIGH TEMPERATURE CONVEX LENS 18MM 18MM 20MM 20MM 18MM 3030 FOCUSING LIGHT ASTIGMA TISM SET LAMP BODY IMP ORT CONVEX CORE LED LAMP BEADS

MATERIAL DESIGN GOOD HEAT DISSIPA TION PERFORMANCE, USING ALUMINUM ALLOY MATERIALS