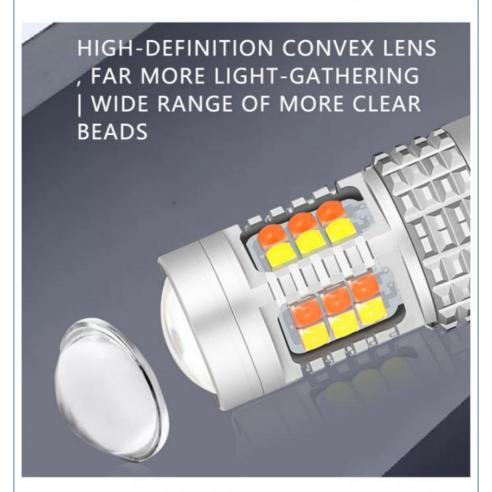

# INNER HIGH TEMPERATURE CONVEX LENS 18MM 18MM 20MM 20MM 18MM 3030 FOCUSING LIGHT ASTIGMA TISM SET LAMP BODY IMP ORT CONVEX CORE LED LAMP BEADS

MATERIAL DESIGN GOOD HEAT DISSIPA TION PERFORMANCE, USING ALUMINUM ALLOY MATERIALS