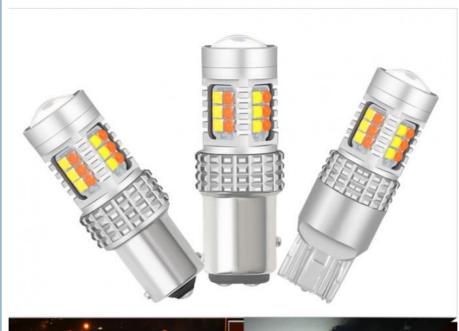

#### **Product Description**

factory 30SMD auto head lights 3030 others car light accessories reversing headlamp brake turn signal light **Product Description** 

Car Model Universal Brand Name HOUYI

Voltage 12V 10W Power

LED Chip High Power LED Quantity 30SMD Keyword led headlight