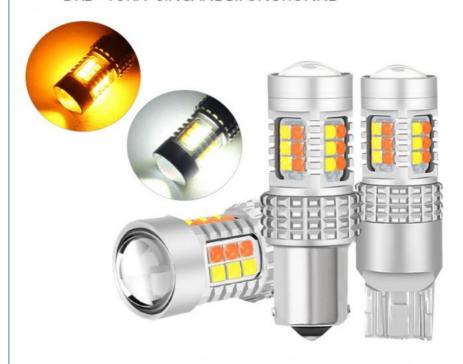

NTO (199\_), Strada, 124 Spider (348\_), PUNTO (199\_), PUNTO, 500 (312\_), Titan 410S, SF213, Titan 350S, Puma 168 / A, Puma 178, Mickey 123, Alexander 126H, Jumbo 140, Puma 177

2009-2016, 2011-2016, 2008-2016, 2010-. Year:

2016, 2008-2016, 2009-2016, 1981-1987, 1983-1987, 2012-, 2016-, 1976-1991, 1975-1991, 2009-, 1976-1991, 2008-, 2007-2012, 1981-1987, 1976-1991, 2008-2012, 1976-1991, 1976-1991, 1971-1991, 1976-1991, 1972-1991, 1972-199

• OE No.: 123

• Car Fitment: ABG, Abarth • Warranty: 1 Year • Car Model: Universal • Voltage: 12V



#### More Images











#### **Product Description**

factory 30SMD auto head lights 3030 others car light accessories reversing headlamp brake turn signal light **Product Description** 





## 1156/1157/7443 DRL

DRL +TURN SINGANL BIFUNCTIONNL





#### **PRODUCT ANALYSIS**





# INNER HIGH TEMPERATURE CONVEX LENS 18MM 18MM 20MM 20MM 18MM 3030 FOCUSING LIGHT ASTIGMA TISM SET LAMP BODY IMP ORT CONVEX CORE LED LAMP BEADS



MATERIAL DESIGN GOOD HEAT DISSIPA TION PERFORMANCE, USING ALUMINUM ALLOY MATERIALS

HIGH QUALITY INTEGRATED CIRCUITS 360-DEGREE HEAT DISSIPATION

HIGH-GRADE COOLING ALUMINUM WITH LOW POWER CONSUMPTION













 item
 value

 OE No.
 123

 Place of Origin
 China

Warranty 1 year

Model Number 1156-3030-30

Car Model Universal Brand Name HOUYI

Voltage 12V 10W Power

LED Chip High Power LED Quantity 30SMD Keyword led headlight

#### Packing & Delivery



#### 1. how can we guarantee quality?

- a.Raw material checking before production
- b.Full checking after every individual process finished
- c.Full checkin