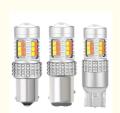

## 1156/1157/7443 DRL

DRL +TURN SINGANL BIFUNCTIONNL

Car Model Universal Brand Name HOUYI

Voltage 12V 10W Power

LED Chip High Power LED Quantity 30SMD Keyword led headlight