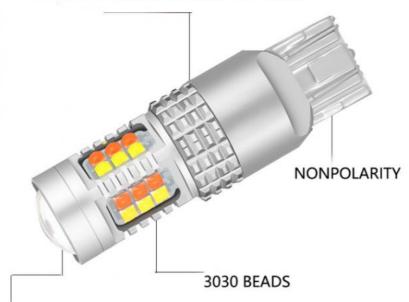

## 1156/1157/7443 DRL

DRL +TURN SINGANL BIFUNCTIONNL

Car Model Universal Brand Name HOUYI

Voltage 12V 10W Power

LED Chip High Power LED Quantity 30SMD Keyword led headlight