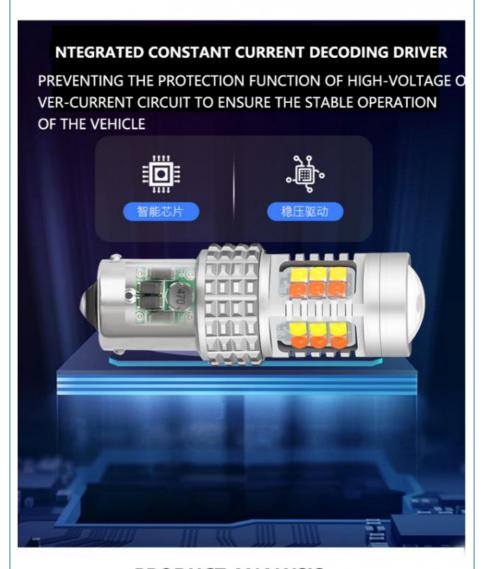

#### **PRODUCT ANALYSIS**

HIGH QUALITY INTEGRATED CIRCUITS 360-DEGREE HEAT DISSIPATION

HIGH-GRADE COOLING ALUMINUM WITH LOW POWER CONSUMPTION

 item
 value

 OE No.
 123

 Place of Origin
 China

Warranty 1 year

Model Number 1156-3030-30