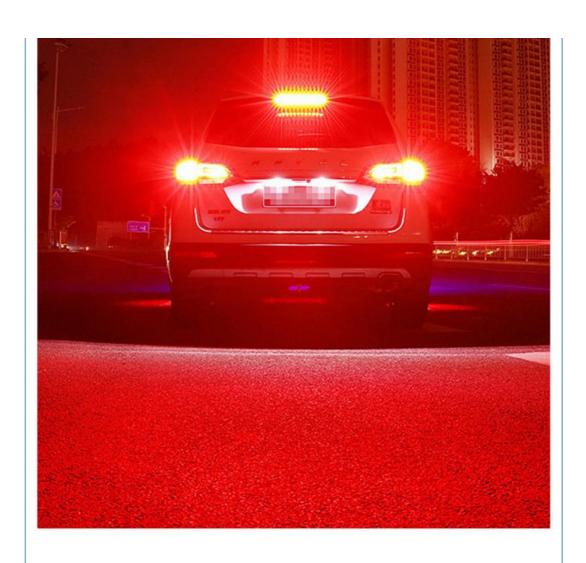

#### **Product Description**

7440 Turn Signal Light 1156 BA15S BAY15S 2016 40SMD LED Canbus Anbus No Error Drl 12 V the alarm clock

Semi-Automatic PET Bottle Blowing Machine Bottle Making Machine Bottle Moulding Machine PET Bottle Making Machine is suitable for producing PET plastic containers and bottles in all shapes

• Highlight: 7440 LED Brake Turn Signal Lights, LED Brake Turn Signal Lights 40SMD,

BA15S turn signal brake light