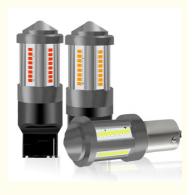

#### 7440 LED Brake Turn Signal Lights 1156 BA15S BAY15S 2016 40SMD No Error Drl 12 V The Alarm Clock

• Highlight: 7440 LED Brake Turn Signal Lights, LED Brake Turn Signal Lights 40SMD,

BA15S turn signal brake light

#### **Product Description**

7440 Turn Signal Light 1156 BA15S BAY15S 2016 40SMD LED Canbus Anbus No Error Drl 12 V the alarm clock

Semi-Automatic PET Bottle Blowing Machine Bottle Making Machine Bottle Moulding Machine PET Bottle Making Machine is suitable for producing PET plastic containers and bottles in all shapes

Item No. 2016-40SMD-Turn Signal Light

Base Type 2016+cooling fan Available Colors White red amber

Led Chips 40SMD

Operating Temperature -40°C~+80°C

Output 1.7

Voltage DC-12V

Lumens 2000LM

Size 65\*20MM