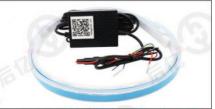

### 汽车日行灯条

手机APP款

APP带转向RGB七彩日行灯

超薄转向遥控款

小主机带转向款

老款带转向

内置IC款

Title goes here.