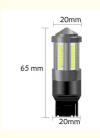

Item No. 2016-40SMD-Turn Signal Light

Base Type 2016+cooling fan Available Colors White red amber

Led Chips 40SMD

Operating Temperature -40°C~+80°C

Output 1.7

Voltage DC-12V

Lumens 2000LM

Size 65\*20MM

# Product size

lemombo.en.alibaba.com

20mm

20mm