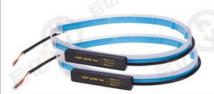

#### 7440 LED Brake Turn Signal Lights 1156 BA15S BAY15S 2016 40SMD No Error Drl 12 V The Alarm Clock

• Highlight: 7440 LED Brake Turn Signal Lights, LED Brake Turn Signal Lights 40SMD,

BA15S turn signal brake light

#### **Product Description**

7440 Turn Signal Light 1156 BA15S BAY15S 2016 40SMD LED Canbus Anbus No Error Drl 12 V the alarm clock

Semi-Automatic PET Bottle Blowing Machine Bottle Making Machine Bottle Moulding Machine PET Bottle Making Machine is suitable for producing PET plastic containers and bottles in all shapes

Item No. 2016-40SMD-Turn Signal Light

Base Type 2016+cooling fan Available Colors White red amber

Led Chips 40SMD

Operating Temperature -40°C~+80°C

Output 1.7

Voltage DC-12V

Lumens 2000LM

Size 65\*20MM