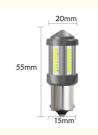

Item No. 2016-40SMD-Turn Signal Light

Base Type 2016+cooling fan Available Colors White red amber

Led Chips 40SMD

Operating Temperature -40°C~+80°C

Output 1.7

Voltage DC-12V

Lumens 2000LM

Size 65\*20MM

# Product size

lemombo.en.alibaba.com

20mm

20mm