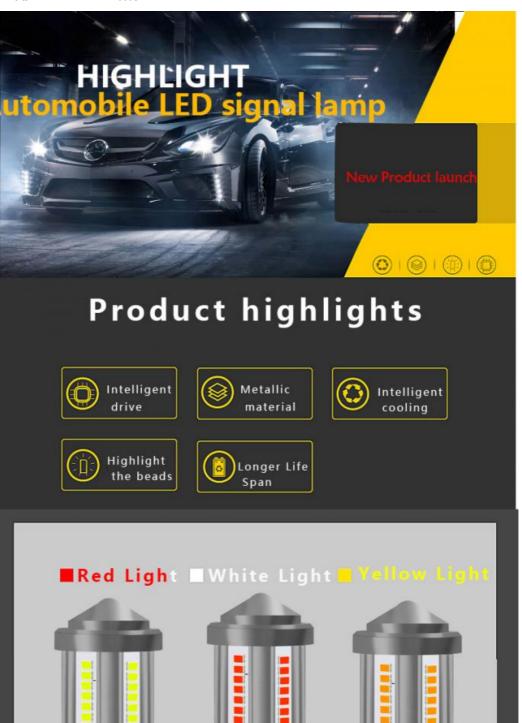

## **Preferred PC circuit board**

Constant temperature, protect the wick heat faster, more durable