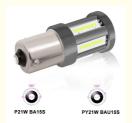

Item No. 2016-40SMD-Turn Signal Light

Base Type 2016+cooling fan Available Colors White red amber

Led Chips 40SMD

Operating Temperature -40°C~+80°C

Output 1.7

Voltage DC-12V

Lumens 2000LM

Size 65\*20MM

N.W 0.017kg-1PCS

Warranty 1 Year

Packing A pair of packaging

Payment Alibaba.com Trade Assurance/TT/PAYPAL/Western Union

6500K/4000K

Shipment Alibaba.com Air Express/China Post/ePacket/DHL/FedEx/UPS/TNT/EMS