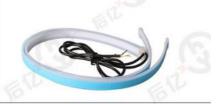

n all shapes

Item No. 2016-40SMD-Turn Signal Light

Base Type 2016+cooling fan Available Colors White red amber

Led Chips 40SMD

Operating Temperature -40°C~+80°C

Output 1.7

Voltage DC-12V

Lumens 2000LM

Size 65\*20MM

N.W 0.017kg-1PCS

Warranty 1 Year

Packing A pair of packaging

Payment Alibaba.com Trade Assurance/TT/PAYPAL/Western Union

6500K/4000K

Shipment Alibaba.com Air Express/China Post/ePacket/DHL/FedEx/UPS/TNT/EMS

Ship date&Delivery

Color temperature

time

Ship in 1~5 days when payment is received. 5~12 days delivery time.

MOQ 500SET









## **Preferred PC circuit board**

Constant temperature, protect the wick heat faster, more durable



# Product size

lemombo.en.alibaba.com

20mm

20mm









### 汽车日行灯条





手机APP款

APP带转向RGB七彩日行灯







超薄转向遥控款

小主机带转向款





老款带转向

内置IC款







Title goes here.

Semi-Automatic PET Bottle Blowing Machine Bottle Making Machine Bottle Moulding Machine PET Bottle Making Machine is suitable for producing PET plastic containers and bottles in all shapes.

#### **HAOHI** HAOHI CO., LTD