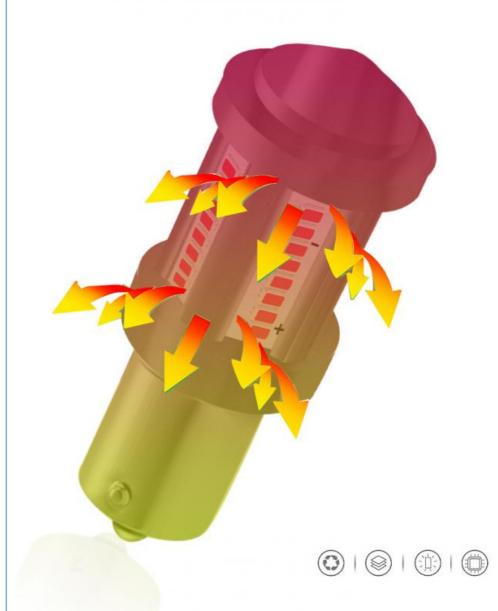

## **Preferred PC circuit board**

Constant temperature, protect the wick heat faster, more durable