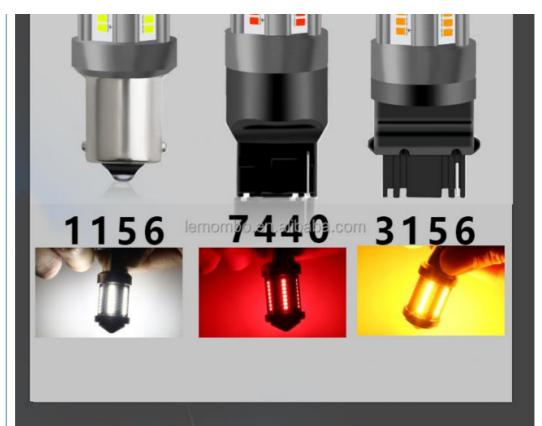

#### 7440 LED Brake Turn Signal Lights 1156 BA15S BAY15S 2016 40SMD No Error Drl 12 V The Alarm Clock

• Highlight: 7440 LED Brake Turn Signal Lights, LED Brake Turn Signal Lights 40SMD,

BA15S turn signal brake light

Item No. 2016-40SMD-Turn Signal Light

Base Type 2016+cooling fan Available Colors White red amber

Led Chips 40SMD

Operating Temperature -40°C~+80°C

Output 1.7

Voltage DC-12V

Lumens 2000LM

Size 65\*20MM