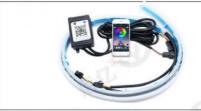

### 汽车日行灯条

手机APP款

APP带转向RGB七彩日行灯

超薄转向遥控款

小主机带转向款

老款带转向

内置IC款

Title goes here.