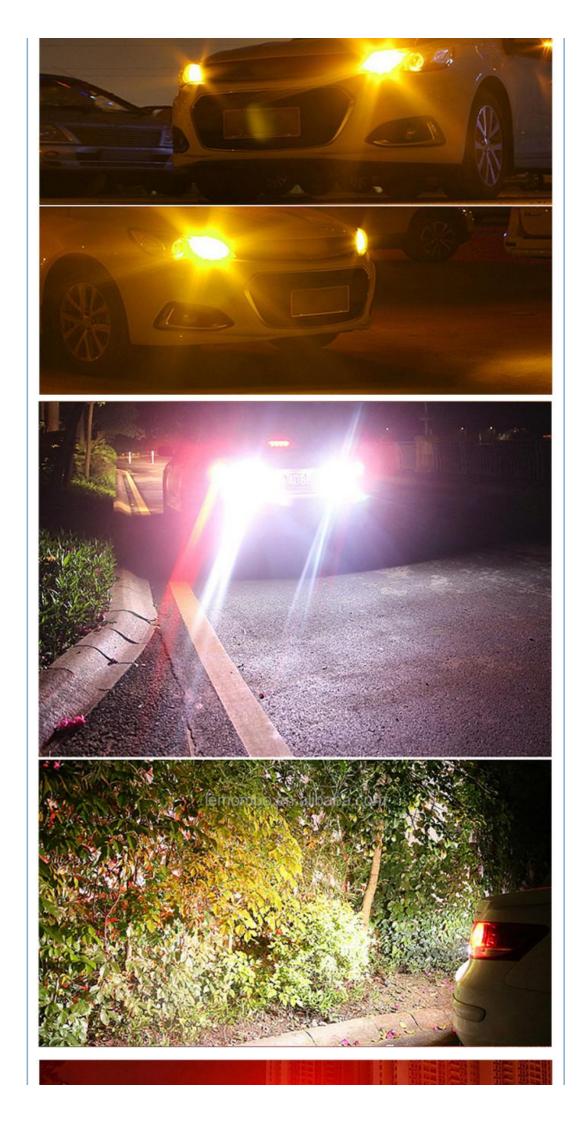

#### **Product Description**

7440 Turn Signal Light 1156 BA15S BAY15S 2016 40SMD LED Canbus Anbus No Error Drl 12 V the alarm clock

Semi-Automatic PET Bottle Blowing Machine Bottle Making Machine Bottle Moulding Machine PET Bottle Making Machine is suitable for producing PET plastic containers and bottles in all shapes

• Highlight: 7440 LED Brake Turn Signal Lights, LED Brake Turn Signal Lights 40SMD,

BA15S turn signal brake light