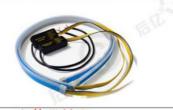

Item No. 2016-40SMD-Turn Signal Light

Base Type 2016+cooling fan Available Colors White red amber

Led Chips 40SMD

Operating Temperature -40°C~+80°C

Output 1.7

Voltage DC-12V

Lumens 2000LM

Size 65\*20MM

N.W 0.017kg-1PCS

Warranty 1 Year

Packing A pair of packaging

Payment Alibaba.com Trade Assurance/TT/PAYPAL/Western Union

6500K/4000K

Shipment Alibaba.com Air Express/China Post/ePacket/DHL/FedEx/UPS/TNT/EMS