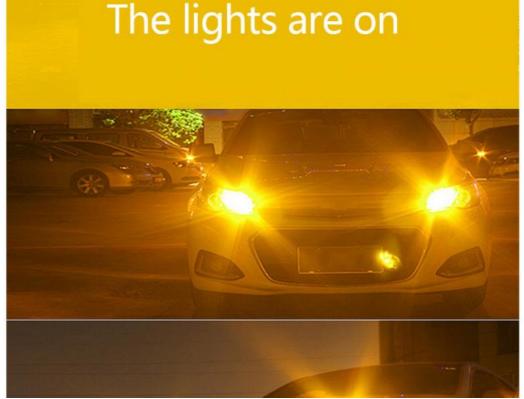

#### **Product Description**

7440 Turn Signal Light 1156 BA15S BAY15S 2016 40SMD LED Canbus Anbus No Error Drl 12 V the alarm clock

Semi-Automatic PET Bottle Blowing Machine Bottle Making Machine Bottle Moulding Machine PET Bottle Making Machine is suitable for producing PET plastic containers and bottles in all shapes

• Highlight: 7440 LED Brake Turn Signal Lights, LED Brake Turn Signal Lights 40SMD,

BA15S turn signal brake light