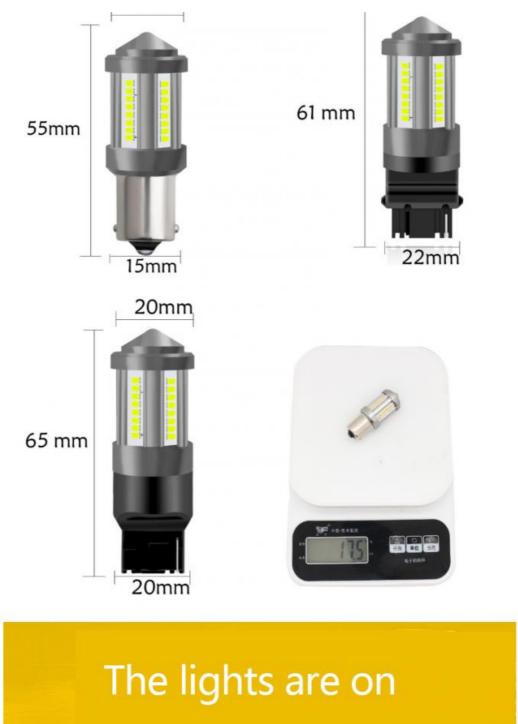

Item No. 2016-40SMD-Turn Signal Light

Base Type 2016+cooling fan Available Colors White red amber

Led Chips 40SMD

Operating Temperature -40°C~+80°C

Output 1.7

Voltage DC-12V

Lumens 2000LM

Size 65\*20MM

# Product size

lemombo.en.alibaba.com

20mm

20mm