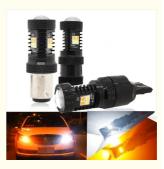

# Dual Color White Yellow 12V Switchback LED Brake Turn Signal Lights 1157 3157 7443 3030 16SMD

## **Product Description**

Led Turn Signal Light Product 1157 3157 7443 3030 16SMD Dual Color White yellow 12V Switchback LED Auto Brake Turn Sign Title goes here.

Semi-Automatic PET Bottle Blowing Machine Bottle Making Machine Bottle Moulding Machine PET Bottle Making Machine is suitable for producing PET plastic containers and bottles in all shapes. Item No. \* Two-colour turn signal 1157 3157 7443

3030+lens Base Type Available Colors White, yellow Led Chips SMD Operating Temperature -40°C~+80°C Output 0.25 Voltage DC12-16V Lumens 1200LM Size 65\*16MM

内置IC款

Title goes here. Semi-Automatic PET Bottle Blowing Machine Bottle Making Machine Bottle Moulding Machine PET Bottle Making Machine is suitable for producing PET plastic containers and bottles in all shapes.