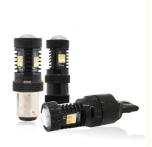

# Dual Color White Yellow 12V Switchback LED Brake Turn Signal Lights 1157 3157 7443 3030 16SMD

## **Product Description**

Led Turn Signal Light Product 1157 3157 7443 3030 16SMD Dual Color White yellow 12V Switchback LED Auto Brake Turn Sign Title goes here.

Semi-Automatic PET Bottle Blowing Machine Bottle Making Machine Bottle Moulding Machine PET Bottle Making Machine is suitable for producing PET plastic containers and bottles in all shapes. Item No. \* Two-colour turn signal 1157 3157 7443

3030+lens Base Type Available Colors White, yellow Led Chips SMD Operating Temperature -40°C~+80°C Output 0.25 Voltage DC12-16V Lumens 1200LM Size 65\*16MM

内置IC款

Title goes here. Semi-Automatic PET Bottle Blowing Machine Bottle Making Machine Bottle Moulding Machine PET Bottle Making Machine is suitable for producing PET plastic containers and bottles in all shapes.