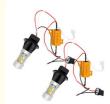

### More Images

# T20 LED Car Lights P27/7W P21/5W W21/5W Dual Color Bulbs White Amber Auto Turn Signal Light DRL 5630 20SMD

| Brand Name         |                                       | HOUYI |  |
|--------------------|---------------------------------------|-------|--|
| Certification      |                                       | CE    |  |
| Place of<br>Origin | Guang Dong, China                     |       |  |
| Applicatio<br>n    | Can-Bus drl daytime runing light      |       |  |
| Optional<br>Color  | White and Yellow, Ice Blue and Yellow |       |  |
| lifespan           | 30000Hrs                              |       |  |