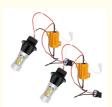

### More Images

# T20 LED Car Lights P27/7W P21/5W W21/5W Dual Color Bulbs White Amber Auto Turn Signal Light DRL 5630 20SMD

| Brand Name         |                                       | HOUYI |  |
|--------------------|---------------------------------------|-------|--|
| Certification      |                                       | CE    |  |
| Place of<br>Origin | Guang Dong, China                     |       |  |
| Applicatio<br>n    | Can-Bus drl daytime runing light      |       |  |
| Optional<br>Color  | White and Yellow, Ice Blue and Yellow |       |  |
| lifespan           | 30000Hrs                              |       |  |