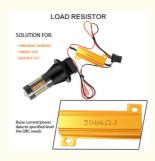

### **Product Description**

Car LED Two-colour turn signal 7440 4014 66SMD T20 LED CANUBS daytime running light

Product name: new 4014 light group 66 lights daytime running lights with steering Model: 1156 BA15S (180 ° flat angle) 1156 BAU15S T20 7440 (150 ° crooked feet) T25 3156 Light source: 4014 Number of lights: 66 lights Power: 2.88W / 26.4W Color: white + yellow Voltage: 12v Size: 17 \* 70mm Gross weight: 200.11g-215.49g Uses: Reversing Steering, Driving Steering