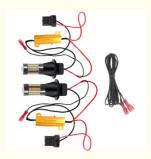

### **Product Description**

Car LED Two-colour turn signal 7440 4014 66SMD T20 LED CANUBS daytime running light

Product name: new 4014 light group 66 lights daytime running lights with steering Model: 1156 BA15S (180 ° flat angle) 1156 BAU15S T20 7440 (150 ° crooked feet) T25 3156 Light source: 4014 Number of lights: 66 lights Power: 2.88W / 26.4W Color: white + yellow Voltage: 12v Size: 17 \* 70mm Gross weight: 200.11g-215.49g Uses: Reversing Steering, Driving Steering