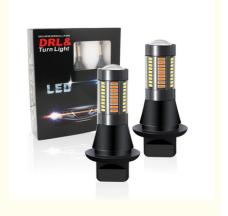

# T20 CANUBS LED Brake Turn Signal Lights 7440 4014 66SMD Led Daytime Running Lights

### **Product Description**

Car LED Two-colour turn signal 7440 4014 66SMD T20 LED CANUBS daytime running light

Product name: new 4014 light group 66 lights daytime running lights with steering Model: 1156 BA15S (180 ° flat angle) 1156 BAU15S T20 7440 (150 ° crooked feet) T25 3156 Light source: 4014 Number of lights: 66 lights Power: 2.88W / 26.4W Color: white + yellow Voltage: 12v Size: 17 \* 70mm Gross weight: 200.11g-215.49g Uses: Reversing Steering, Driving Steering