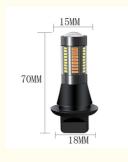

### **Product Description**

Car LED Two-colour turn signal 7440 4014 66SMD T20 LED CANUBS daytime running light

Product name: new 4014 light group 66 lights daytime running lights with steering Model: 1156 BA15S (180 ° flat angle) 1156 BAU15S T20 7440 (150 ° crooked feet) T25 3156 Light source: 4014 Number of lights: 66 lights Power: 2.88W / 26.4W Color: white + yellow Voltage: 12v Size: 17 \* 70mm Gross weight: 200.11g-215.49g Uses: Reversing Steering, Driving Steering