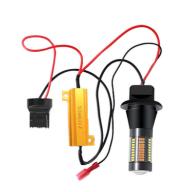

### **Product Description**

Car LED Two-colour turn signal 7440 4014 66SMD T20 LED CANUBS daytime running light

Product name: new 4014 light group 66 lights daytime running lights with steering Model: 1156 BA15S (180 ° flat angle) 1156 BAU15S T20 7440 (150 ° crooked feet) T25 3156 Light source: 4014 Number of lights: 66 lights Power: 2.88W / 26.4W Color: white + yellow Voltage: 12v Size: 17 \* 70mm Gross weight: 200.11g-215.49g Uses: Reversing Steering, Driving Steering