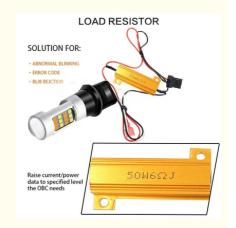

# T20 LED Car Lights P27/7W P21/5W W21/5W Dual Color Bulbs White Amber Auto Turn Signal Light DRL 2835 42SMD

| Brand Name        |                                       | HOUYI |  |
|-------------------|---------------------------------------|-------|--|
| Certification     |                                       | CE    |  |
| Place of          |                                       |       |  |
| Origin            | Guang Dong, China                     |       |  |
| Applicatio<br>n   | Can-Bus drl daytime runing light      |       |  |
| Optional<br>Color | White and Yellow, Ice Blue and Yellow |       |  |
| lifespan          | 30000Hrs                              |       |  |
|                   |                                       |       |  |