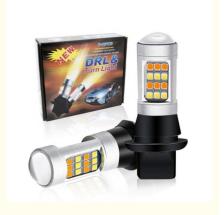

# Led Turn Signal Lights 2835 42SMD Double Color 7440 T20 CANBUS To Prevent The Stroboscopic

# T20 LED Car Lights P27/7W P21/5W W21/5W Dual Color Bulbs White Amber Auto Turn Signal Light DRL 2835 42SMD

| Brand Name        |                                       | HOUYI |  |
|-------------------|---------------------------------------|-------|--|
| Certification     |                                       | CE    |  |
| Place of          |                                       |       |  |
| Origin            | Guang Dong, China                     |       |  |
| Applicatio<br>n   | Can-Bus drl daytime runing light      |       |  |
| Optional<br>Color | White and Yellow, Ice Blue and Yellow |       |  |
| lifespan          | 30000Hrs                              |       |  |
|                   |                                       |       |  |