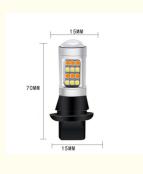

# T20 LED Car Lights P27/7W P21/5W W21/5W Dual Color Bulbs White Amber Auto Turn Signal Light DRL 2835 42SMD

| Brand Name        |                                       | HOUYI |  |
|-------------------|---------------------------------------|-------|--|
| Certification     |                                       | CE    |  |
| Place of          |                                       |       |  |
| Origin            | Guang Dong, China                     |       |  |
| Applicatio<br>n   | Can-Bus drl daytime runing light      |       |  |
| Optional<br>Color | White and Yellow, Ice Blue and Yellow |       |  |
| lifespan          | 30000Hrs                              |       |  |
|                   |                                       |       |  |