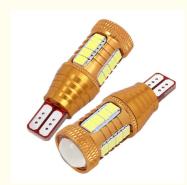

#### 12v 4014 32smd Cree T10 Interior Light Canbus Automotive LED Light Bulbs White Reverse Brake Lights

Guangdong, China

150 Crusader Quad

HOUYI

t10 3014 32

6 pieces

in bulk

CE

12v 4014 Automotive LED light Bulbs, Canbus Automotive LED light Bulbs, 4014 12 volt led bulbs for cars

#### **Product Description**

12v 4014 32smd Cree t10 interior light canbus automobile led reversing lamp white reverse brake lights for car Products Description