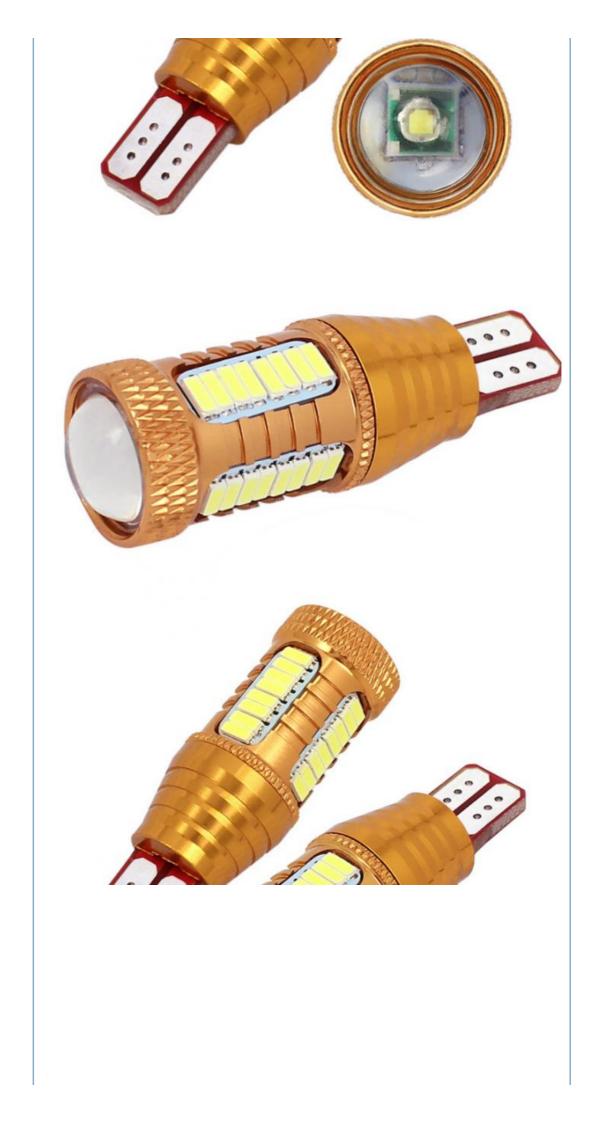

:
- Car Fitment:
- Voltage:Warranty:

• Car Model:

• Highlight:

- 6Months
  - Universal

2006

123

Adly Moto 12V

12v 4014 Automotive LED light Bulbs, Canbus Automotive LED light Bulbs, 4014 12 volt led bulbs for cars



#### More Images



#### **Product Description**

12v 4014 32smd Cree t10 interior light canbus automobile led reversing lamp white reverse brake lights for car Products Description

### Available Colors white

Warranty

1 Year

Our Produ

t Introduction

Packing

Payment

Shipment

Brown Carton Neutral Packing. (Please Contact us to order Anti Static Bag or Blister Card if you need Retail packaging.) Alibaba.com Trade Assurance/TT/PAYPAL/Western Union

Alibaba.com Air Express/China Post/ePacket/DHL/FedEx/UPS/TNT/EMS

# T15 W16W WY16W Super Bright LED 4014 32smd















Room 803, Chevalier House, 45-51 Chatham Road South, Tsim Sha Tsui, Kowloon, Hong Kong.