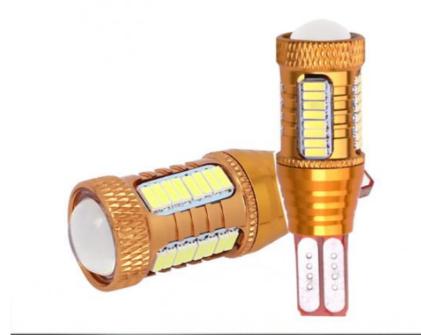

#### 12v 4014 32smd Cree T10 Interior Light Canbus Automotive LED Light Bulbs White Reverse Brake Lights

Guangdong, China

150 Crusader Quad

HOUYI

t10 3014 32

6 pieces

in bulk

CE

12v 4014 Automotive LED light Bulbs, Canbus Automotive LED light Bulbs, 4014 12 volt led bulbs for cars

#### **Product Description**

12v 4014 32smd Cree t10 interior light canbus automobile led reversing lamp white reverse brake lights for car Products Description