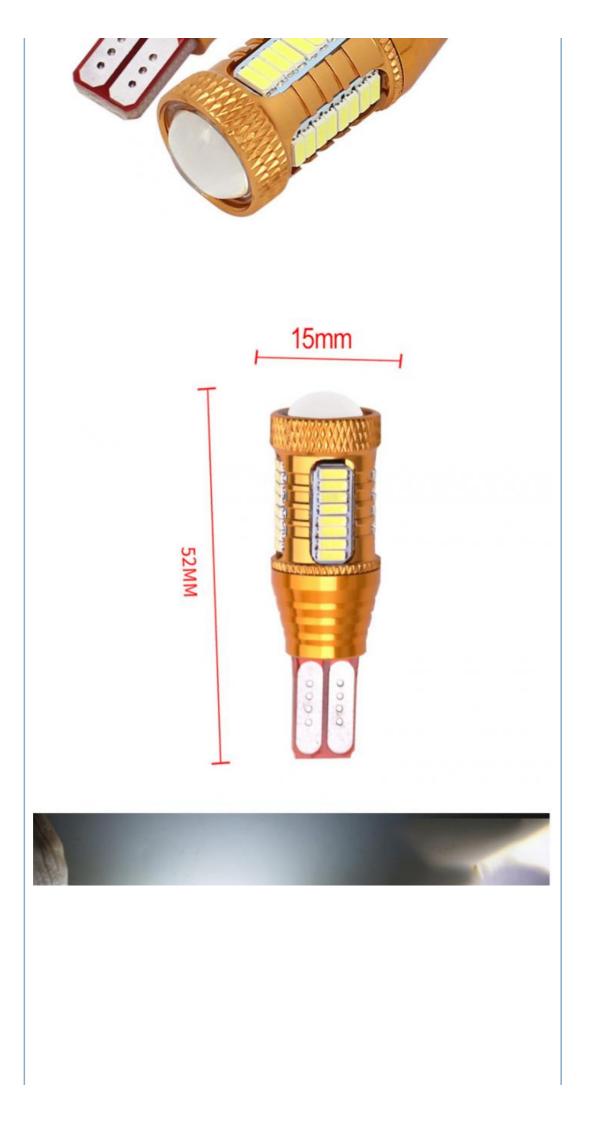

- Car Fitment:
- Voltage:Warranty:

• Car Model:

• Highlight:

- 6Months
  - Universal

2006

123

Adly Moto 12V

12v 4014 Automotive LED light Bulbs, Canbus Automotive LED light Bulbs, 4014 12 volt led bulbs for cars



#### More Images



#### **Product Description**

12v 4014 32smd Cree t10 interior light canbus automobile led reversing lamp white reverse brake lights for car Products Description

### Available Colors white

Warranty

1 Year

Our Produ

t Introduction

Packing

Payment

Shipment

Brown Carton Neutral Packing. (Please Contact us to order Anti Static Bag or Blister Card if you need Retail packaging.) Alibaba.com Trade Assurance/TT/PAYPAL/Western Union

Alibaba.com Air Express/China Post/ePacket/DHL/FedEx/UPS/TNT/EMS

# T15 W16W WY16W Super Bright LED 4014 32smd















Room 803, Chevalier House, 45-51 Chatham Road South, Tsim Sha Tsui, Kowloon, Hong Kong.