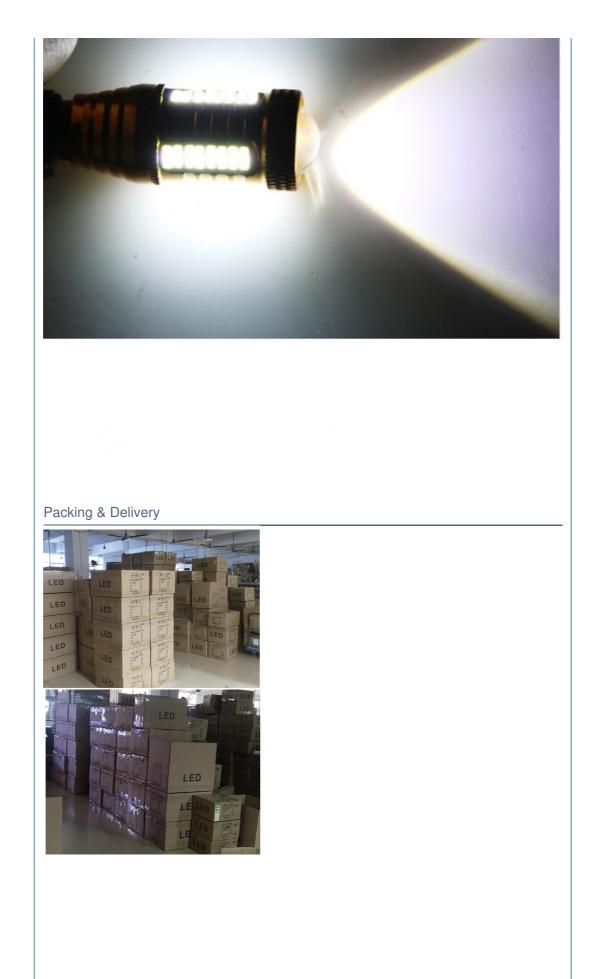

#### **Product Description**

12v 4014 32smd Cree t10 interior light canbus automobile led reversing lamp white reverse brake lights for car Products Description

### Available Colors white

Warranty

1 Year

Our Produ

t Introduction

Packing

Payment

Shipment