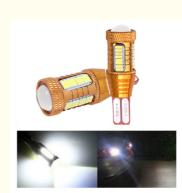

#### 12v 4014 32smd Cree T10 Interior Light Canbus Automotive LED Light Bulbs White Reverse Brake Lights

Guangdong, China

150 Crusader Quad

HOUYI

t10 3014 32

6 pieces

in bulk

CE

12v 4014 Automotive LED light Bulbs, Canbus Automotive LED light Bulbs, 4014 12 volt led bulbs for cars

#### **Product Description**

12v 4014 32smd Cree t10 interior light canbus automobile led reversing lamp white reverse brake lights for car Products Description