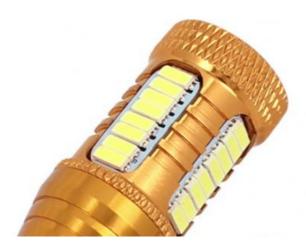

o.:
- Car Fitment:
- Voltage:Warranty:

• Car Model:

• Highlight:

- 6Months
  - Universal

2006

123

Adly Moto 12V

12v 4014 Automotive LED light Bulbs, Canbus Automotive LED light Bulbs, 4014 12 volt led bulbs for cars



#### More Images



#### **Product Description**

12v 4014 32smd Cree t10 interior light canbus automobile led reversing lamp white reverse brake lights for car Products Description

### Available Colors white

Warranty

1 Year

Our Produ

t Introduction

Packing

Payment

Shipment

Brown Carton Neutral Packing. (Please Contact us to order Anti Static Bag or Blister Card if you need Retail packaging.) Alibaba.com Trade Assurance/TT/PAYPAL/Western Union

Alibaba.com Air Express/China Post/ePacket/DHL/FedEx/UPS/TNT/EMS

# T15 W16W WY16W Super Bright LED 4014 32smd















Room 803, Chevalier House, 45-51 Chatham Road South, Tsim Sha Tsui, Kowloon, Hong Kong.