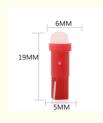

Item No T5-COB

Base Type COB

\* White red blue green pink ice blue yellow Available Colors

Led Chips COB

Operating Temperature -40°C~+80°C

Output 0.01 Voltage dc12V Lumens 30LM

Color temperature 6000K

N.W 0.235KG-1000pcs

MOQ 1000PCS

5MM