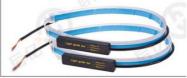

Item No T5-COB

Base Type COB

\* White red blue green pink ice blue yellow Available Colors

Led Chips COB

Operating Temperature -40°C~+80°C

Output 0.01 Voltage dc12V Lumens 30LM

Color temperature 6000K

N.W 0.235KG-1000pcs

MOQ 1000PCS

5MM