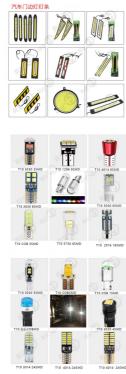

### **Product Specification**

• Warranty: Universal Model: 145 1995-2001 Year: • Car Fitment: ALFA ROMEO 12V

Voltage:

12v led indicator lights for cars, T5 COB led indicator lights for cars, 12v led indicator light • Highlight:

Item No T5-COB

Base Type COB

\* White red blue green pink ice blue yellow Available Colors

Led Chips COB

Operating Temperature -40°C~+80°C

Output 0.01 Voltage dc12V Lumens 30LM

Color temperature 6000K

N.W 0.235KG-1000pcs