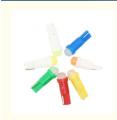

Item No T5-COB

Base Type COB

\* White red blue green pink ice blue yellow Available Colors

Led Chips COB

Operating Temperature -40°C~+80°C

Output 0.01 Voltage dc12V Lumens 30LM

Color temperature 6000K

N.W 0.235KG-1000pcs

Warranty 1 Year

Packing \* 1000 a bag of

Payment Alibaba.com Trade Assurance/TT/PAYPAL/Western Union

Shipment Alibaba.com Air Express/China Post/ePacket/DHL/FedEx/UPS/TNT/EMS

Ship date&Delivery time Ship in 1~5 days when payment is received. 5~12 days delivery time.