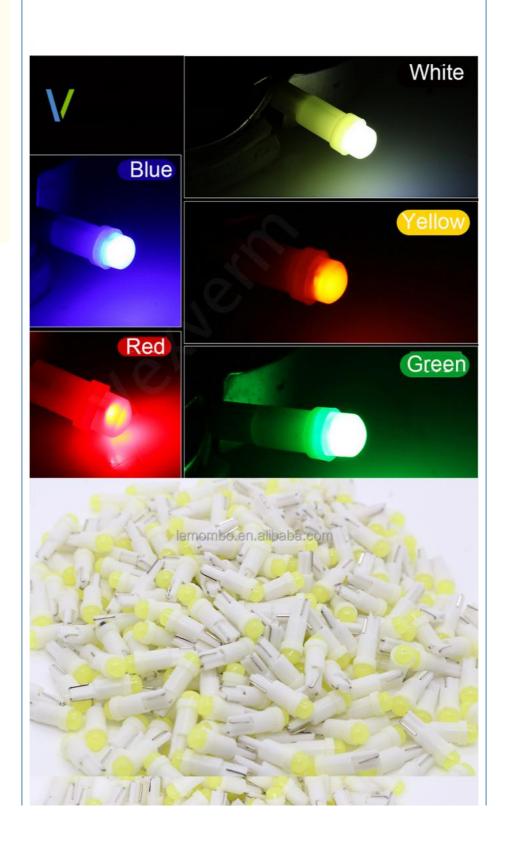

Item No T5-COB

Base Type COB

\* White red blue green pink ice blue yellow Available Colors

Led Chips COB

Operating Temperature -40°C~+80°C

Output 0.01 Voltage dc12V Lumens 30LM

Color temperature 6000K

N.W 0.235KG-1000pcs