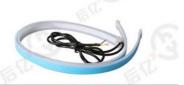

iption**

Semi-Automatic PET Bottle Blowing Machine Bottle Making Machine Bottle Moulding Machine PET Bottle Making Machine is suitable for producing PET plastic containers and bottles in all shapes.

Item No T5-COB

Base Type COB

\* White red blue green pink ice blue yellow Available Colors

Led Chips COB

Operating Temperature -40°C~+80°C

Output 0.01 Voltage dc12V Lumens 30LM

Color temperature 6000K



N.W 0.235KG-1000pcs

Warranty 1 Year

Packing \* 1000 a bag of

Payment Alibaba.com Trade Assurance/TT/PAYPAL/Western Union

Shipment Alibaba.com Air Express/China Post/ePacket/DHL/FedEx/UPS/TNT/EMS

Ship date&Delivery time Ship in 1~5 days when payment is received. 5~12 days delivery time.

MOQ 1000PCS

5MM









# 汽车日行灯条



手机APP款



APP**带转向**RGB七彩日行灯







超薄转向遥控款

小主机带转向款







内置IC款



#### Title goes here.

Semi-Automatic PET Bottle Blowing Machine Bottle Making Machine Bottle Moulding Machine PET Bottle Making Machine is suitable for producing PET plastic containers and bottles in all shapes.

### HAOHI HAOHI CO., LTD

Room 803, Chevalier House, 45-51 Chatham Road South, Tsim Sha Tsui, Kowloon, Hong Kong.