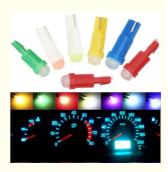

### **Product Specification**

• Warranty: Universal Model: 145 1995-2001 Year: • Car Fitment: ALFA ROMEO 12V

Voltage:

12v led indicator lights for cars, T5 COB led indicator lights for cars, 12v led indicator light • Highlight:

Item No T5-COB

Base Type COB

\* White red blue green pink ice blue yellow Available Colors

Led Chips COB

Operating Temperature -40°C~+80°C

Output 0.01 Voltage dc12V Lumens 30LM

Color temperature 6000K

N.W 0.235KG-1000pcs