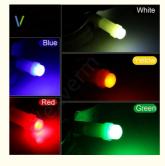

Item No T5-COB

Base Type COB

\* White red blue green pink ice blue yellow Available Colors

Led Chips COB

Operating Temperature -40°C~+80°C

Output 0.01 Voltage dc12V Lumens 30LM

Color temperature 6000K

N.W 0.235KG-1000pcs