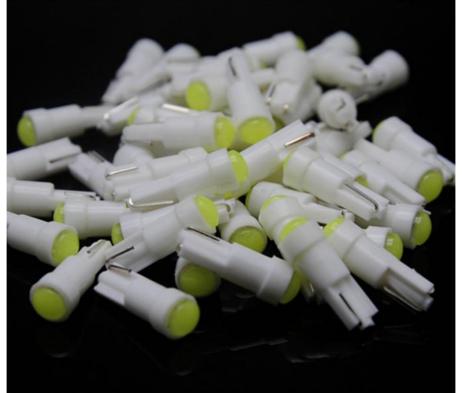

Item No T5-COB

Base Type COB

\* White red blue green pink ice blue yellow Available Colors

Led Chips COB

Operating Temperature -40°C~+80°C

Output 0.01 Voltage dc12V Lumens 30LM

Color temperature 6000K

N.W 0.235KG-1000pcs