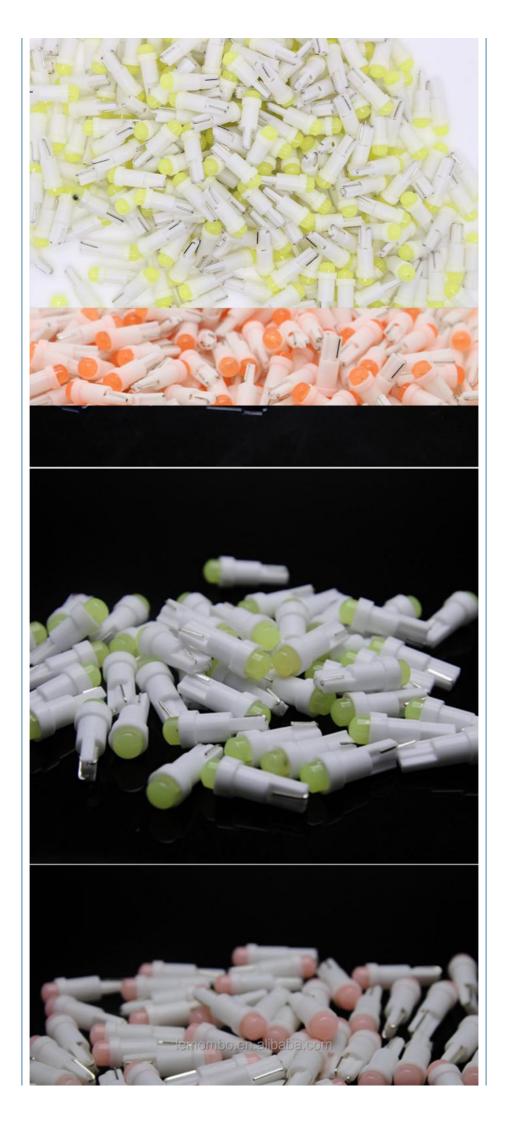

Our Product Introduction

for more products please visit us on automotive-ledlight.com

Minimum Order Quantity: 1000 pieces

• Price: \$47.00/pieces 1000-499999 pieces

 Packaging Details: 1000 a bag of

### **Product Specification**

• Warranty: Universal Model: 145 1995-2001 Year: • Car Fitment: ALFA ROMEO 12V

Voltage:

12v led indicator lights for cars, T5 COB led indicator lights for cars, 12v led indicator light • Highlight:

Item No T5-COB

Base Type COB

\* White red blue green pink ice blue yellow Available Colors

Led Chips COB

Operating Temperature -40°C~+80°C

Output 0.01 Voltage dc12V Lumens 30LM

Color temperature 6000K

N.W 0.235KG-1000pcs

Warranty 1 Year

Packing \* 1000 a bag of

Payment Alibaba.com Trade Assurance/TT/PAYPAL/Western Union

Shipment Alibaba.com Air Express/China Post/ePacket/DHL/FedEx/UPS/TNT/EMS

Ship date&Delivery time Ship in 1~5 days when payment is received. 5~12 days delivery time.

MOQ 1000PCS

5MM