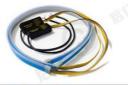

### **Product Specification**

• Warranty: Universal Model: 145 1995-2001 Year: • Car Fitment: ALFA ROMEO 12V

Voltage:

12v led indicator lights for cars, T5 COB led indicator lights for cars, 12v led indicator light • Highlight:

Item No T5-COB

Base Type COB

\* White red blue green pink ice blue yellow Available Colors

Led Chips COB

Operating Temperature -40°C~+80°C

Output 0.01 Voltage dc12V Lumens 30LM

Color temperature 6000K

N.W 0.235KG-1000pcs

MOQ 1000PCS

5MM