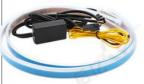

Item No T5-COB

Base Type COB

\* White red blue green pink ice blue yellow Available Colors

Led Chips COB

Operating Temperature -40°C~+80°C

Output 0.01 Voltage dc12V Lumens 30LM

Color temperature 6000K

N.W 0.235KG-1000pcs

MOQ 1000PCS

5MM