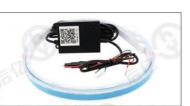

### **Product Specification**

• Warranty: Universal Model: 145 1995-2001 Year: • Car Fitment: ALFA ROMEO 12V

Voltage:

12v led indicator lights for cars, T5 COB led indicator lights for cars, 12v led indicator light • Highlight:

Item No T5-COB

Base Type COB

\* White red blue green pink ice blue yellow Available Colors

Led Chips COB

Operating Temperature -40°C~+80°C

Output 0.01 Voltage dc12V Lumens 30LM

Color temperature 6000K

N.W 0.235KG-1000pcs